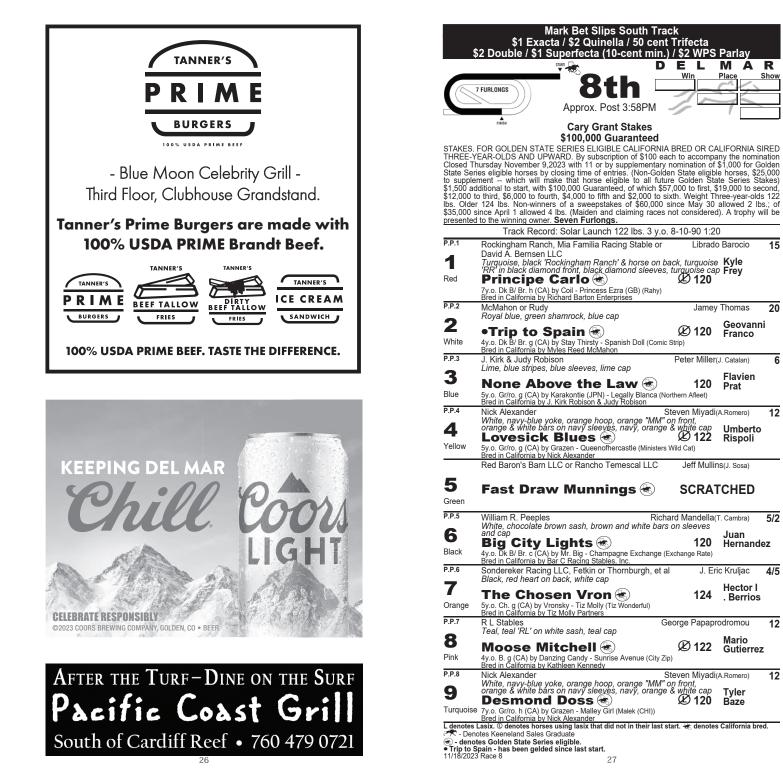

# **EIGHTH RACE**

**THE CHOSEN VRON** returns to state-bred stakes after meeting his match in the Breeders' Cup Sprint two weeks ago. He finished fifth. 'VRON previously won eight consecutive stakes including this seven-furlong Cal-bred stakes a year ago. Unless he regresses wheeling back on short notice, he should be tough. 'VRON must catch comeback stakes-winning speedster **BIG CITY LIGHTS**, who has trained well for his first start since January. A front-runner who runs fresh (debut winner, comeback stakes winner in 2020), 'LIGHTS has more tactical speed than the favorite and looms a potential upsetter. On the other hand, 'LIGHTS finished second to 'VRON all three times they met. **FAST DRAW MUNNINGS** shortens in distance following a runner-up finish in a two-turn Cal-bred stakes at Los Alamitos. This field has pace to flatter his closing kick; look for 'MUNNINGS late. NONE ABOVE THE LAW is a stakes winner on the DMR dirt; he won a seven-furlong stakes for Cal-bred 3yos two summers ago. Flavien Prat worked 'LAW Sunday morning, and will ride him.

· Equipment Change: Inventing Anna, Monique will race with Blinkers On

14

STAKES. FOR FILLIES, TWO YEARS OLD. By subscription of \$100 each to accompany the nomination Closed Thursday November 9,2023 with 9 or by supplementary nomination of \$1,000 each by closing time of entries, closed with 1 (Halone) \$1,500 additional to start, with \$100,000 Guaranteed of which \$60,000 to the winner, \$20,000 to second, \$12,000 to third, \$6,000 to fourth and \$2,000 to fifth. Weight 124 lbs. Non-winners of a sweepstakes of \$60,000\* allowed 2 lbs.; of two races other than claiming or starter, 4 lbs. Non-winners of a race other than claiming, 6 lbs. High weights preferred. Starters to be named through the entry box by the closing time of entries. Total non-claiming earnings will be used in determining the preference of horses assigned equal weights. A trophy will be presented to the winning owner. \*\$60,000 to the winner. Seven Furlongs.