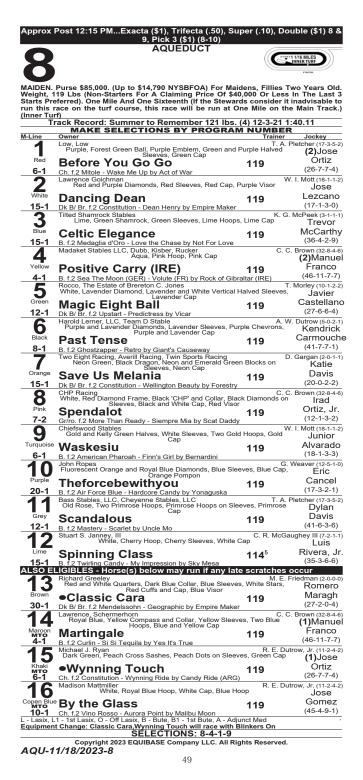

# **EIGHTH RACE**

**THE CHOSEN VRON** returns to state-bred stakes after meeting his match in the Breeders' Cup Sprint two weeks ago. He finished fifth. 'VRON previously won eight consecutive stakes including this seven-furlong Cal-bred stakes a year ago. Unless he regresses wheeling back on short notice, he should be tough. 'VRON must catch comeback stakes-winning speedster **BIG CITY LIGHTS**, who has trained well for his first start since January. A front-runner who runs fresh (debut winner, comeback stakes winner in 2020), 'LIGHTS has more tactical speed than the favorite and looms a potential upsetter. On the other hand, 'LIGHTS finished second to 'VRON all three times they met. **FAST DRAW MUNNINGS** shortens in distance following a runner-up finish in a two-turn Cal-bred stakes at Los Alamitos. This field has pace to flatter his closing kick; look for 'MUNNINGS late. NONE ABOVE THE LAW is a stakes winner on the DMR dirt; he won a seven-furlong stakes for Cal-bred 3yos two summers ago. Flavien Prat worked 'LAW Sunday morning, and will ride him.

· Equipment Change: Inventing Anna, Monique will race with Blinkers On

14

STAKES. FOR FILLIES, TWO YEARS OLD. By subscription of \$100 each to accompany the nomination Closed Thursday November 9,2023 with 9 or by supplementary nomination of \$1,000 each by closing time of entries, closed with 1 (Halone) \$1,500 additional to start, with \$100,000 Guaranteed of which \$60,000 to the winner, \$20,000 to second, \$12,000 to third, \$6,000 to fourth and \$2,000 to fifth. Weight 124 lbs. Non-winners of a sweepstakes of \$60,000\* allowed 2 lbs.; of two races other than claiming or starter, 4 lbs. Non-winners of a race other than claiming, 6 lbs. High weights preferred. Starters to be named through the entry box by the closing time of entries. Total non-claiming earnings will be used in determining the preference of horses assigned equal weights. A trophy will be presented to the winning owner. \*\$60,000 to the winner. Seven Furlongs.

|        | Track Record: Solar Launch 122 lbs. 3 y.o.                                                                                 | 8-10-90 1:20                | C                |     |
|--------|----------------------------------------------------------------------------------------------------------------------------|-----------------------------|------------------|-----|
| _      | Hunt, Giglio or Rogitz<br>Black and white horizontal halves, red cross emblem                                              | Bob Baffert<br>n, black and | (J. Barnes)      | 5/2 |
| 1      | white horizontal half sleeves, black cap<br>Nothing Like You                                                               | 120                         | Juan<br>Hernand  | 07  |
| Red    | 2y.o. (May) B. f (KY) by Malibu Moon - Miss Derek (Brother D<br>Bred in Kentucky by Notch Hill Farm, Wolverton Mountain Fa | erek)                       |                  |     |
|        | Haymes, McCadden or Strauss, et al<br>Green and black vertical halves, white goose embler                                  |                             | er Eurton        | 7/2 |
| 2      | white cap <b>Tambo</b>                                                                                                     | 118                         | Antonio<br>Fresu |     |
| White  | 2y.o. (Mar) B. f (KY) by Enticed - Flatter Me First (Flatter)<br>Bred in Kentucky by Thoroughbred by Design LLC            |                             |                  |     |
|        | Great Friends Stables LLC or Davis<br>Purple, gold chevrons front & back, gold "FABALUS                                    | Doug F. O'Ne                |                  | 12  |
| 2      | right sleeve, gold stripes on left sleeve, purple cap                                                                      |                             | "<br>Umberto     |     |
| 5      | Don't Bring Crazy 🏞                                                                                                        | 118                         | Rispoli          |     |
| Blue   | 2y.o. (Mar) B. f (KY) by Maximus Mischlef - Lily Maria (Paynte<br>Bred in Kentucky by Mullikin Thoroughbreds               | er)                         |                  |     |
|        | Michael Tabor W                                                                                                            | esley A. War                | d(B. Heap)       | 4/5 |
| Л      | Royal blue, orange ball, orange stripes on sleeves, r<br>on orange cap                                                     | oyai siripes                | John             |     |
| 4      | Royal Slipper                                                                                                              | 120                         | Velazque         | ez  |
| Yellow | 2y.o. (Āpr) B. f (KY) by Uncle Mo - Laffina (Arch)<br>Bred in Kentucky by Chelston                                         |                             |                  |     |
|        | Baoma Corp                                                                                                                 | Bob Baffert                 | (J. Barnes)      | 6   |
| 6      | Blue, white 'B' and red star emblem, blue stars on wi<br>white 'B' on blue cap                                             | lile sieeves,               | Flavien          |     |
| J      | Halone(S)                                                                                                                  | 118                         | Prat             |     |
| Green  | 2y.o. (Mar) Ch. f (KY) by Justify - Sea Gift (A.P. Indy)<br>Bred in Kentucky by Baoma Corp                                 |                             |                  |     |
|        | s Lasix. ① denotes horses using lasix that did not in their last st                                                        | art. 🕷 denotes              | s California bro | ed. |

Denotes Keeneland Sales Graduate
 Denotes Supplementary Nominations.