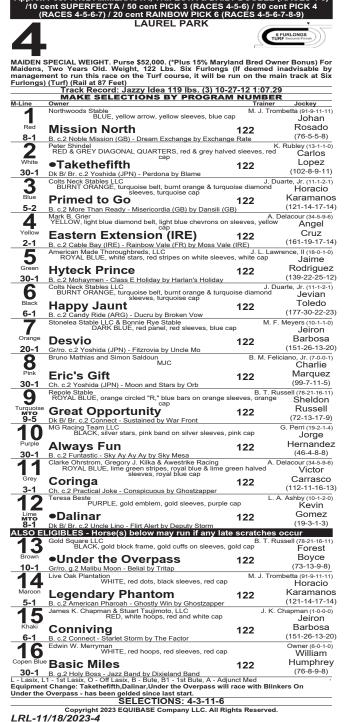

ap Turquoise •Prins Fire Laprida (L) 122 (2-0-1-0)10-1 B. g.5 Friesan Fire - Printasticat by Fantasticat Built Wright Stables, LLC. R. E. RED & BLACK QUARTERS, black "BW", red & black quarter sleeves, R. E. Ginter, Jr. (26-3-6-4) 0 Martina red cap \$16,000 Purple Roias Succeed (L) 121<sup>5</sup> (86 - 8 - 8 - 9)6-1 Dk B/ Br. g.4 Violence - Culotte by Sky Mesa Kirk P. Sheehan C. A. DeMario (5-0-0-0) Л WHITE & YELLOW STRIPES, dark blue sleeves, dark blue cap Inoel \$16 000 Beato Grey OTCWiz (L) 124 (7-1-2-1)15-1 B. g.3 West Coast - Runway Ready by Mr. Greeley L - Lasix, L1 - 1st Lasix, O - Off Lasix, B - Bute, B1 - 1st Bute, A - Adjunct Med Equipment Change: Prins Fire will race with Blinkers On SELECTIONS: 3-7-6-2 Copyright 2023 EQUIBASE Company LLC. All Rights Reserved. LRL-11/18/2023-3



Approx Post 10:52 AM...EXACTA, TRIFECTA & DAILY DOUBLE (RACES 4-5)

Approx Post 11:22 AM...EXACTA, TRIFECTA & DAILY DOUBLE (RACES 5-6) / 10 cent SUPERFECTA / 50 cent PICK 3 (RACES 5-6-7) / 50 cent PICK 5 (RACES 5-6-7-8-9) LAUREL PARK

6 FURLONGS

ALLOWANCE. Purse \$54,000. (\*Plus 15% Maryland Bred Owner Bonus) For Fillies And Mares Three Years Old and Upward Which Have Never Won A Race Other Than Maiden, Claiming, Waiver Claiming, Starter Or MD Sired Or MD Bred Races or Which Have Never Won Two Races. Three Year Olds, 124 Lbs; Older, 126 Lbs Non-winners Of A Race Other Than Maiden, Claiming Or Starter Since September 18 Allowed 3 Lbs. Six Furlongs

| Furlongs     | Track Record: Richter Scale 123 lbs                                                                                    | s