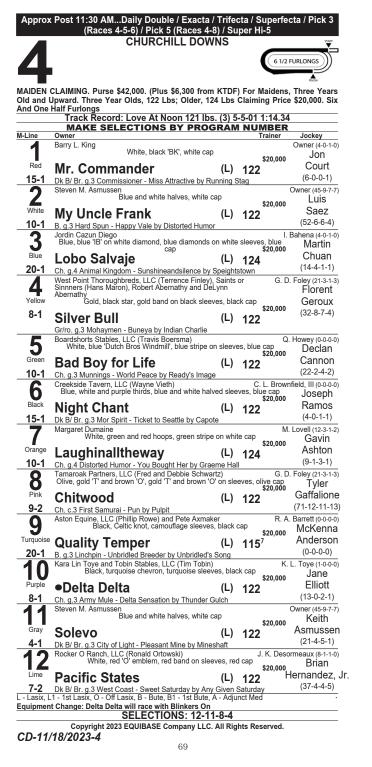

|          | <b>~</b> 30,000 | Arrieta                      |
| Lime      | Lead Foot                                                                                                                                      | 119      |                 |                              |
| 30-1      | B. g.2 Speightster - Lily's Girl by Maria's Mon                                                                                                | 119      |                 | (50-2-6-9)                   |
| 30-1      |                                                                                                                                                |          | 1               | (50-2-6-9)                   |



Approx Post 12:01 PM...Daily Double / Exacta / Trifecta / Superfecta / Pick 3 (Races 5-6-7) / Pick 4 (Races 5-6-7-8) / Super Hi-5 CHURCHILL DOWNS

ALLOWANCE. Purse \$127,000. (Includes \$46,000 from KTDF) For Three Year Olds and Upward Which Have Never Won A Race Other Than Maiden, Claiming Or Starter or Which Have Never Won Two Races. Three Year Olds, 120 Lbs; Older, 122 Lbs Non-winners Of A Race Other Than Claiming, Or Starter On The Turf Since September 18 Allowed 2 Lbs. Five And One Half Furlongs (If deemed inadvisable by management to run this race over the turf course, it will be run on the main track at Five and a Half Furlongs.) (Turf).

| Part       Diane Manning       R. Mott (7-box)         Part       Town Barber       (L) 120       Achard         10-1       Ch. c. 3. Speights