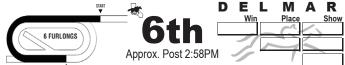

# SIXTH RACE

The runner-up debut by **JARAMA** was validated when winner Magic Spoon returned to win a stakes race. JARAMA pressed/set a fast pace in his debut, put away his pace rivals, opened up and got collared. He ran a winning race. He can be long gone second out with a front-running or pace-pressing trip. **BILLY JOE SHAVER** looms an upset candidate despite finishing last by more than 37 lengths in his debut. He broke slow, raced greenly and was eased. But he worked fast since, looked good in a team gate drill Nov. 6 (viewed online), and is likely to move forward second time out. **STAY ON THE FENCE** was in too tough vs. Cal-bred stakes rivals last out; he hit the board his three previous starts in maiden races.