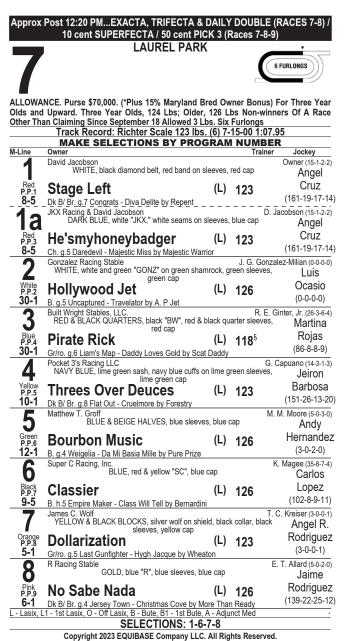

|                     |                                                                                          |                   | nts Rese          | rved.                     |

61

LRL-11/18/2023-6



LRL-11/18/2023-7

Approx Post 12:48 PM...EXACTA, TRIFECTA & DAILY DOUBLE (RACES 8-9) / 10 cent SUPERFECTA LAUREL PARK

\$40,000 Or Less Not Considered In Allowances). Five And One Half Furlongs (If deemed inadvisable by management to run this race on the Turf course, it will be run on the

|                    |                                                    | outhern Region 124 I                                                                |                 |                           |                                |
|--------------------|----------------------------------------------------|-------------------------------------------------------------------------------------|-----------------|---------------------------|--------------------------------|
|                    |