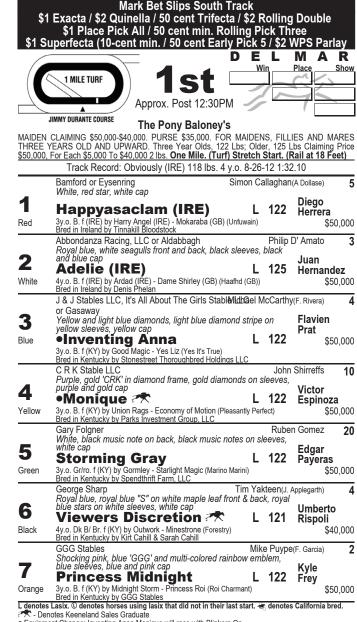

# FIRST RACE

Three-time runner-up **PRINCESS MIDNIGHT** looks tough in this maiden-50 turf mile; both her starts since returning from a layoff were strong. She finished behind a next-out winner over the Del Mar turf in her comeback, then did the dirty work setting the pace next out at Santa Anita only to get nailed by a deep closer. In a field with less speed, 'MIDNIGHT can win with a front-running/pressing trip. **ADELIE** is an 11-start maiden whose DMR maiden-claiming starts in summer produced a pair of closing thirds. Overmatched last out in a maiden special-weight, ADELIE returns to maiden-claiming and will roll late under new rider Juan Hernandez. He and trainer Phil D'Amato teamed to win 4 of their last 8 maiden turf routes. **INVENTING ANNA** makes her California debut while dropping into a maiden-claiming race for the first time in her ninth start. The uncertainty is distance; two turns is a long way for the sprinter.