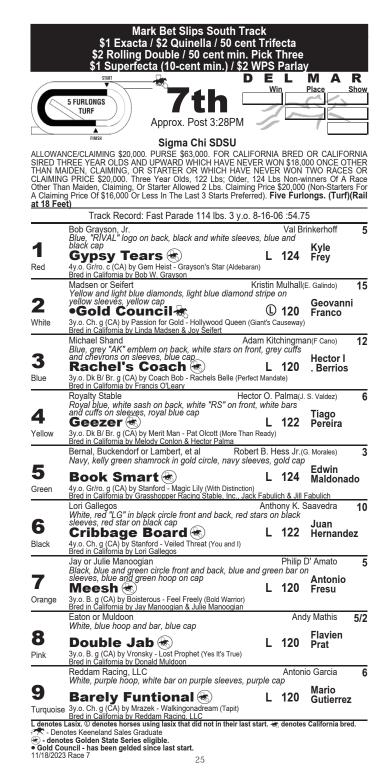

## SEVENTH RACE

Lightly raced **DOUBLE JAB** gets the call in this Cal-bred turf sprint, his first since a dominating maiden win on this course in summer. He won by more than three with a pressing trip, he figures for the same trip here. He was scheduled to run Sept. 30 in an allowance turf sprint at Santa Anita, but the turf race was moved to dirt and he scratched. This is the first start in three months for 'JAB, who runs well fresh and has upside in just the fourth start of his career. **GYPSY TEARS** missed by a neck last out to Grazed, who came right back to win a highly N1X against open company (not restricted to Cal-breds). **BOOK SMART** would crush if this race was dirt. He trounced Cal-breds on the main track six days ago with a career-high 94 Beyer. The challenge is to repeat the performance wheeling back in six days and switching surfaces.