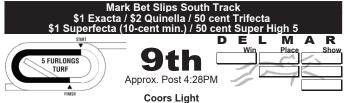

# NINTH RACE

Veteran stakes winner **GIVE ME THE LUTE** seeks his third straight turf-sprint claiming win after a pair of wins at SA. The 8-for-27 'LUTE has speed but also is effective from slightly off the pace. That could be the trip he gets in this speed-filled lineup. Trainer George Papaprodromou is 10-for-19 with turf-sprint favorites the past five years according to Formulator, including both recent wins by 'LUTE. **HOT BOX** has an upset chance first start since a pair of excusable fifths during the summer meet. He broke through the gate and was wide Aug. 6; he was overmatched and had trouble Sept. 10. He drops to \$25k claiming for his first start in two months, and should be a pace factor. **SILARDI** returns from the East Coast in sharp form. A six-time winner, he wired a N1X turf sprint at DMR in autumn 2021 and adds more speed to the field. WESTWARD LOOK dueled and cracked both recent starts, but now moves to an outside post with a rider switch that suggests he might take back off the pace. PERFECTIONISTIC is rounding back into form and will be rolling late in a race likely to unfold at a fast pace.