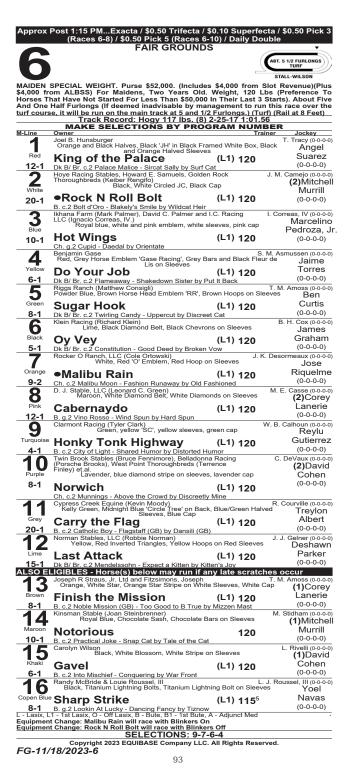

· Equipment Change: Inventing Anna, Monique will race with Blinkers On

14

STAKES. FOR FILLIES, TWO YEARS OLD. By subscription of \$100 each to accompany the nomination Closed Thursday November 9,2023 with 9 or by supplementary nomination of \$1,000 each by closing time of entries, closed with 1 (Halone) \$1,500 additional to start, with \$100,000 Guaranteed of which \$60,000 to the winner, \$20,000 to second, \$12,000 to third, \$6,000 to fourth and \$2,000 to fifth. Weight 124 lbs. Non-winners of a sweepstakes of \$60,000\* allowed 2 lbs.; of two races other than claiming or starter, 4 lbs. Non-winners of a race other than claiming, 6 lbs. High weights preferred. Starters to be named through the entry box by the closing time of entries. Total non-claiming earnings will be used in determining the preference of horses assigned equal weights. A trophy will be presented to the winning owner. \*\$60,000 to the winner. Seven Furlongs.

|        | Track Record: Solar Launch 122 lbs. 3 y.o.                                                                                 | 8-10-90 1:20                | C                |     |
|--------|----------------------------------------------------------------------------------------------------------------------------|-----------------------------|------------------|-----|
| _      | Hunt, Giglio or Rogitz<br>Black and white horizontal halves, red cross emblem                                              | Bob Baffert<br>n, black and | (J. Barnes)      | 5/2 |
| 1      | white horizontal half sleeves, black cap<br>Nothing Like You                                                               | 120                         | Juan<br>Hernand  | 07  |
| Red    | 2y.o. (May) B. f (KY) by Malibu Moon - Miss Derek (Brother D<br>Bred in Kentucky by Notch Hill Farm, Wolverton Mountain Fa | erek)                       |                  |     |
|        | Haymes, McCadden or Strauss, et al<br>Green and black vertical halves, white goose embler                                  |                             | er Eurton        | 7/2 |
| 2      | white cap <b>Tambo</b>                                                                                                     | 118                         | Antonio<br>Fresu |     |
| White  | 2y.o. (Mar) B. f (KY) by Enticed - Flatter Me First (Flatter)<br>Bred in Kentucky by Thoroughbred by Design LLC            |                             |                  |     |
|        | Great Friends Stables LLC or Davis<br>Purple, gold chevrons front & back, gold "FABALUS                                    | Doug F. O'Ne                |                  | 12  |
| 2      | right sleeve, gold stripes on left sleeve, purple cap                                                                      |                             | "<br>Umberto     |     |
| 5      | Don't Bring Crazy 🏞                                                                                                        | 118                         | Rispoli          |     |
| Blue   | 2y.o. (Mar) B. f (KY) by Maximus Mischlef - Lily Maria (Paynte<br>Bred in Kentucky by Mullikin Thoroughbreds               | er)                         |                  |     |
|        | Michael Tabor W                                                                                                            | esley A. War                | d(B. Heap)       | 4/5 |
| Л      | Royal blue, orange ball, orange stripes on sleeves, r<br>on orange cap                                                     | oyai siripes                | John             |     |
| 4      | Royal Slipper                                                                                                              | 120                         | Velazque         | ez  |
| Yellow | 2y.o. (Āpr) B. f (KY) by Uncle Mo - Laffina (Arch)<br>Bred in Kentucky by Chelston                                         |                             |                  |     |
|        | Baoma Corp                                                                                                                 | Bob Baffert                 | (J. Barnes)      | 6   |
| 6      | Blue, white 'B' and red star emblem, blue stars on wi<br>white 'B' on blue cap                                             | lile sieeves,               | Flavien          |     |
| J      | Halone(S)                                                                                                                  | 118                         | Prat             |     |
| Green  | 2y.o. (Mar) Ch. f (KY) by Justify - Sea Gift (A.P. Indy)<br>Bred in Kentucky by Baoma Corp                                 |                             |                  |     |
|        | s Lasix. ① denotes horses using lasix that did not in their last st                                                        | art. 🕷 denotes              | s California bro | ed. |

Denotes Keeneland Sales Graduate
 Denotes Supplementary Nominations.