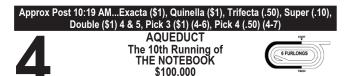

# FOURTH RACE

Fourth against winners last out, **SUPER ENTICING** returns to maiden-claiming and to the DMR track on which she finished a creditable second in summer. Bred to run two turns, rider switch to Prat, likely winner if she can handle stablemate **ASIAN MATRIARCH**. The latter was on her way to victory last out in a maiden-32, but she ducked out in the stretch and unseated her rider. 'MATRIARCH was reclaimed by Peter Miller, she can stay two turns, and she ran well over the DMR track in summer. **SHE'S MY NIECE**, runner-up both previous routes, drops in for a claim tag for the first time in the eighth start of her career.