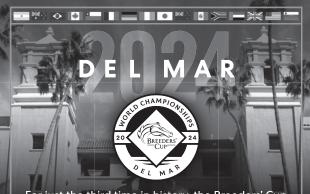

For just the third time in history, the Breeders' Cup will return to scenic Del Mar, "where the turf meets the surf," for the 2024 World Championships. On Nov 1 and 2, fans from around the world will gather to witness the best horses, trainers, owners, breeders, and jockeys compete in 14 races for the title of world champion.

# BREEDERSCUP.COM/2024