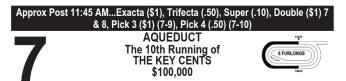

## SEVENTH RACE

Lightly raced **DOUBLE JAB** gets the call in this Cal-bred turf sprint, his first since a dominating maiden win on this course in summer. He won by more than three with a pressing trip, he figures for the same trip here. He was scheduled to run Sept. 30 in an allowance turf sprint at Santa Anita, but the turf race was moved to dirt and he scratched. This is the first start in three months for 'JAB, who runs well fresh and has upside in just the fourth start of his career. **GYPSY TEARS** missed by a neck last out to Grazed, who came right back to win a highly N1X against open company (not restricted to Cal-breds). **BOOK SMART** would crush if this race was dirt. He trounced Cal-breds on the main track six days ago with a career-high 94 Beyer. The challenge is to repeat the performance wheeling back in six days and switching surfaces.