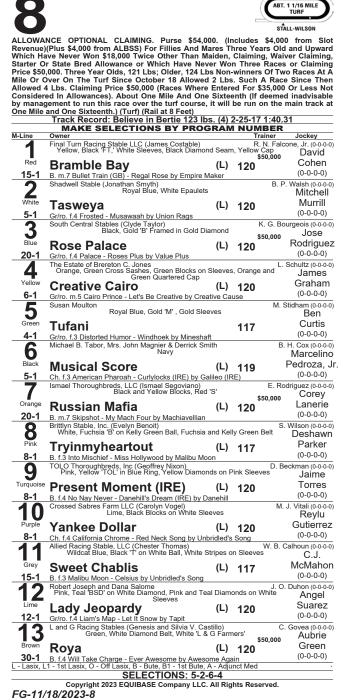

## SEVENTH RACE

Lightly raced **DOUBLE JAB** gets the call in this Cal-bred turf sprint, his first since a dominating maiden win on this course in summer. He won by more than three with a pressing trip, he figures for the same trip here. He was scheduled to run Sept. 30 in an allowance turf sprint at Santa Anita, but the turf race was moved to dirt and he scratched. This is the first start in three months for 'JAB, who runs well fresh and has upside in just the fourth start of his career. **GYPSY TEARS** missed by a neck last out to Grazed, who came right back to win a highly N1X against open company (not restricted to Cal-breds). **BOOK SMART** would crush if this race was dirt. He trounced Cal-breds on the main track six days ago with a career-high 94 Beyer. The challenge is to repeat the performance wheeling back in six days and switching surfaces.

# **EIGHTH RACE**

**THE CHOSEN VRON** returns to state-bred stakes after meeting his match in the Breeders' Cup Sprint two weeks ago. He finished fifth. 'VRON previously won eight consecutive stakes including this seven-furlong Cal-bred stakes a year ago. Unless he regresses wheeling back on short notice, he should be tough. 'VRON must catch comeback stakes-winning speedster **BIG CITY LIGHTS**, who has trained well for his first start since January. A front-runner who runs fresh (debut winner, comeback stakes winner in 2020), 'LIGHTS has more tactical speed than the favorite and looms a potential upsetter. On the other hand, 'LIGHTS finished second to 'VRON all three times they met. **FAST DRAW MUNNINGS** shortens in distance following a runner-up finish in a two-turn Cal-bred stakes at Los Alamitos. This field has pace to flatter his closing kick; look for 'MUNNINGS late. NONE ABOVE THE LAW is a stakes winner on the DMR dirt; he won a seven-furlong stakes for Cal-bred 3yos two summers ago. Flavien Prat worked 'LAW Sunday morning, and will ride him.

# NINTH RACE

Veteran stakes winner **GIVE ME THE LUTE** seeks his third straight turf-sprint claiming win after a pair of wins at SA. The 8-for-27 'LUTE has speed but also is effective from slightly off the pace. That could be the trip he gets in this speed-filled lineup. Trainer George Papaprodromou is 10-for-19 with turf-sprint favorites the past five years according to Formulator, including both recent wins by 'LUTE. **HOT BOX** has an upset chance first start since a pair of excusable fifths during the summer meet. He broke through the gate and was wide Aug. 6; he was overmatched and had trouble Sept. 10. He drops to \$25k claiming for his first start in two months, and should be a pace factor. **SILARDI** returns from the East Coast in sharp form. A six-time winner, he wired a N1X turf sprint at DMR in autumn 2021 and adds more speed to the field. WESTWARD LOOK dueled and cracked both recent starts, but now moves to an outside post with a rider switch that suggests he might take back off the pace. PERFECTIONISTIC is rounding back into form and will be rolling late in a race likely to unfold at a fast pace.