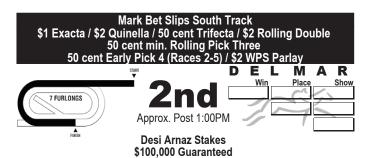

· Equipment Change: Inventing Anna, Monique will race with Blinkers On

14

STAKES. FOR FILLIES, TWO YEARS OLD. By subscription of \$100 each to accompany the nomination Closed Thursday November 9,2023 with 9 or by supplementary nomination of \$1,000 each by closing time of entries, closed with 1 (Halone) \$1,500 additional to start, with \$100,000 Guaranteed of which \$60,000 to the winner, \$20,000 to second, \$12,000 to third, \$6,000 to fourth and \$2,000 to fifth. Weight 124 lbs. Non-winners of a sweepstakes of \$60,000\* allowed 2 lbs.; of two races other than claiming or starter, 4 lbs. Non-winners of a race other than claiming, 6 lbs. High weights preferred. Starters to be named through the entry box by the closing time of entries. Total non-claiming earnings will be used in determining the preference of horses assigned equal weights. A trophy will be presented to the winning owner. \*\$60,000 to the winner. Seven Furlongs.