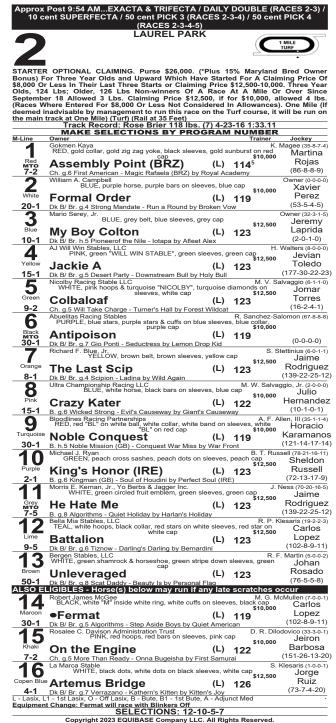

-|-----|----------|
| Paper Mansion     | 3   | 2   | 1   | 0     | 67   | 100 | \$41,200 |
| Shasta Star       | 3   | 2   | 1   | 0     | 67   | 100 | \$41,200 |
| Cocktail Dreaming | 3   | 2   | 1   | 0     | 67   | 100 | \$38,640 |
| Seven's Eleven    | 3   | 2   | 0   | 1     | 67   | 100 | \$90,470 |
| Cap Classique     | 2   | 2   | 0   | 0     | 100  | 100 | \$92,400 |
| Berks             | 2   | 2   | 0   | 0     | 100  | 100 | \$67,620 |
| Bob Marco         | 2   | 2   | 0   | 0     | 100  | 100 | \$48,000 |
| Miss Georgie      | 2   | 2   | 0   | 0     | 100  | 100 | \$47,400 |
| New Rome          | 2   | 2   | 0   | 0     | 100  | 100 | \$42,600 |
| Home School       | 2   | 2   | 0   | 0     | 100  | 100 | \$42,600 |

Copyright 2023 EQUIBASE Company LLC. All Rights Reserved.



Approx Post 10:24 AM...EXACTA, TRIFECTA & DAILY DOUBLE (RACES 3-4) / 10 cent SUPERFECTA / 50 cent PICK 3 (RACES 3-4-5) LAUREL PARK 1 MILE BEATEN CLAIMING. Purse \$27,000. (\*Plus 15% Maryland Bred Owner Bonus) For Three Year Olds and Upward Which Have Never Won Two Races. Three Year Olds, 124 Lbs; Older, 126 Lbs Claiming Price \$16,000, if for \$12,500, allowed 4 lbs. One Mile Track Record: Top Line Growth 117 lbs. (3) 6-8-19 1:34.07 MAKE SELECTIONS BY PROGRAM NUMBER M-Line Owner Jockey Trainer Mario Serey, Jr. Owner (32-3-1-5) BLUE, grey belt, blue sleeves, grey cap Andres \$12,500 Chavez Red Sway'sinmydna (L) 113<sup>7</sup> (23 - 1 - 2 - 2)30-1 Dk B/ Br. g.3 Connect - Along Came Polly (SAF) by Judpot 9 Goodwood Racing XII, LLC J. Cibelli (22-3-3-0) WHITE, maroon crown, maroon chevrons