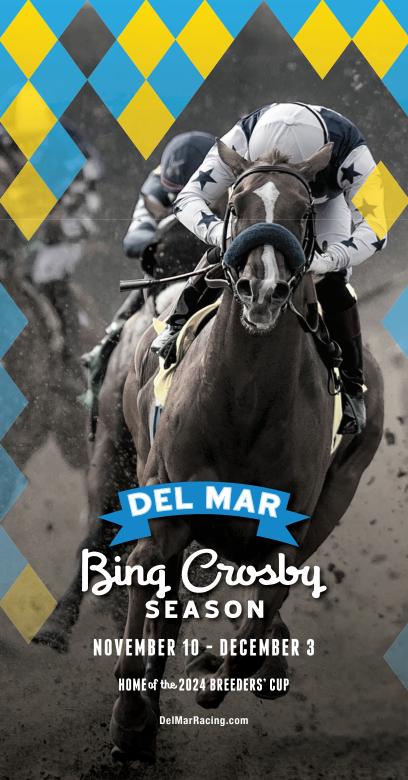

#### **DEL MAR THOROUGHBRED CLUB**

Racing 13 Days • November 10 - December 3, 2023 Day 4 • Friday November 17, 2023 First Post 12:30 p.m.

### WHERE THE TURE MEETS THE SURE

Del Mar racetrack opened its doors on July 3, 1937. Since then it's become West Coast racing's summer destination where avid fans and newcomers to the sport enjoy the beauty and excitement of Thoroughbred racing in a gorgeous seaside setting. Since 2014 the shore oval also has offered a fall session dubbed the "Bing Crosby Season" in honor of the track's founder.