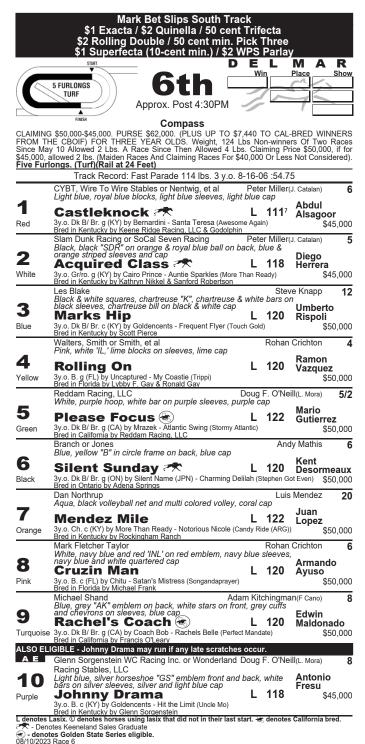

#### RACE SIX

Although the pace scenario could be problematic for front-runner **PLEASE FOCUS**, turf sprints here with the rails at 24 feet generally favor speed. 'FOCUS has been showing speed against better at longer distances including a starter allowance win two back against older. His last-out fourth was not bad, he set a fast pace against good company and finished fourth. Now he shortens from six and one-half furlongs to five, and drops into a \$50k claiming race for 3yos. **ROLLING ON** ships in with top form; he finished second against older Florida-bred allowance rivals last out. He ran well on turf two back, and fits on class in this age-restricted claiming turf sprint. **SILENT SUNDAY** finished second last out despite breaking through the gate before the start. Claimed for \$20k two starts back, he is kept well above his claim level by a winning stable, and should be forwardly placed. CASTLEKNOCK, CRUZIN MAN and RACHEL'S COACH all have speed.