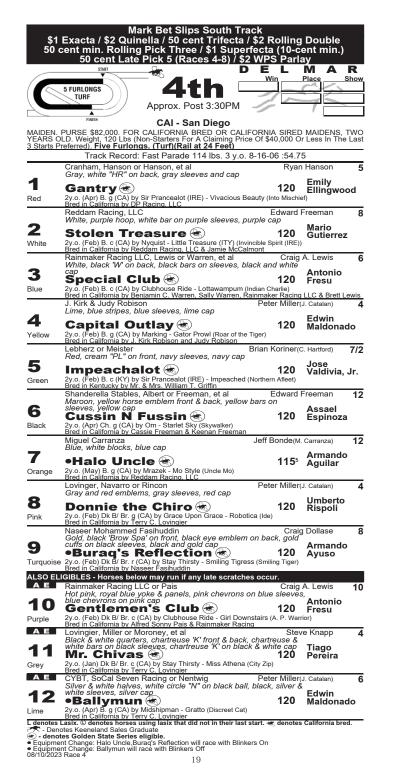

#### **RACE FOUR**

**DONNIE THE CHIRO** is better than his eighth-place debut suggests; he can win this MSW for Cal-bred 2yos if he handles turf. He was well-bet first out (3.40-1 second favorite), but did not break well, raced wide and merely ran around the track. Second-start maiden 2yos trained by Peter Miller often improve. Miller is 23-for-81 (28 percent) with second-start maiden juveniles the past five years. Turf is an uncertainty; his pedigree leans toward dirt. Nonetheless, 'CHIRO figures to improve second out. **SPECIAL CLUB** is a Clubhouse Ride firster whose dam had speed and produced three runners including a debut winner and debut runner-up. Solid works, turf breeding, contender although maidens from this stable generally race into condition rather than fire first out. **BURAQ'S REFLEC-TION** lost his chance at the break and finished seventh last out, but his runner-up finish two back puts him in the hunt. Not sure about turf for him, either. He is another with a dirt pedigree. First-time starter GANTRY posted two fast gate works that suggest he will be involved early.