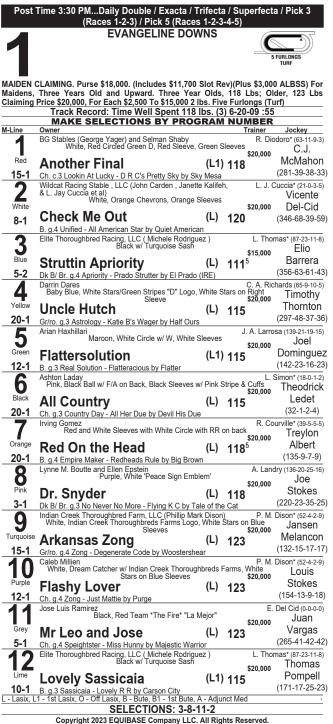

Land Mark Deal (L) 122 (229-41-31-32) 8-1 Ch. g.6 Munnings - Giant Deduction by Giant's Causeway 9 Legendary Vision Racing LLC (Lisa Maskala) I. Castro (40-3-2-3) LAVENDER and TEAL, teal 'LVR' in horse emblem, lavender cap Alexander \$25.000 Turquoise Payster Bendezu (L) 122 (221-17-28-35) 30-1 B. g.5 California Chrome - Pay the Man by Bernstein Richard Ravin & Patricia's Hope LLC (Vince Foglia) L. Rivelli (85-24-27-5) ROYAL BLUE, yellow 'R' and white '2' in yellow square, royal blue cap Gerardo \$25,000 Purple Corrales Smokin Richie (L) 122 (0-0-0-0)9-2 B. g.6 Awesome of Course - Streamin Heat by Bring the Heat L - Lasix, L1 - 1st Lasix, O - Off Lasix, B - Bute, B1 - 1st Bute, A - Adjunct Med SELECTIONS: 1-3-10-2 Copyright 2023 EQUIBASE Company LLC. All Rights Reserved. HAW-08/10/2023-8



Copyright 2023 EQUIBASE Company LLC. All Rights Reserved EVD-08/10/2023-1

86

Approx Post 3:57 PM...Daily Double / Exacta / Trifecta / Superfecta / Pick 3 (Races 2-3-4) / Pick 4 (Races 2-3-4-5) EVANGELINE DOWNS

6 FURLONGS

CLAIMING. Purse \$13,000. (Includes \$6,700 Slot Rev)(Plus \$2,000 ALBSS) For Three Year Olds and Upward Which Have Never Won Two Races. Three Year Olds, 118 Lbs; Older, 123 Lbs Claiming Price \$7,500. Louisiana Bred Claiming Price \$10,000. Six Furlongs

| Furlongs                                       | 5                                                          |                                        |                             |          |                      |                            |
|------------------------------------------------|---------------------