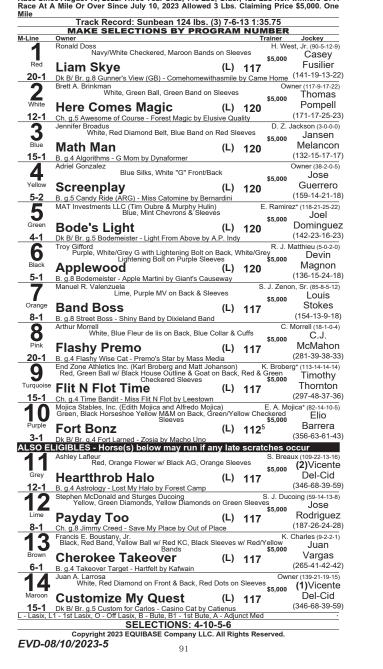

Band Grev \$10 000 McMahon Mustafa (L) 118 (281-39-38-33) 12-1 B. g.3 Midnight Lute - Moneybru by Talk Is Money Samuel Breaux White/Blue Checkered, White & Blue Sleeves -Owner (109-22-13-16) Joe \$12,500 Lime Stokes Flashy Boy (L) 115 (220-23-35-25) 15-1 B. g.3 Flashpoint - Girlie Go by Lydgate 13 Mount Joy Stables, Inc. (Brian D. Burns) B. A. B Green, Yellow/White Diamond on Front & Back, Green Sleeves W/ B. A. Brinkman (117-9-17-22) Elio Yellow Diamonds \$10,000 Brown Barrera Texas Turbine (L) 118<sup>5</sup> (356-63-61-43) 5-2 B. c.4 Texas Red - Turbine by Smooth Air L - Lasix, L1 - 1st Lasix, O - Off Lasix, B - Bute, B1 - 1st Bute, A - Adjunct Med Equipment Change: Tiz the Big One will race with Blinkers On SELECTIONS: 9-8-1-6 Copyright 2023 EQUIBASE Company LLC. All Rights Reserved.



Approx Post 5:18 PM...Daily Double / Exacta / Trifecta / Superfecta / Pick 3

(Races 5-6-7) / Pick 5 (Races 5-6-7-8-9)

EVANGELINE DOWNS

CLAIMING. Purse \$11,500. (Includes \$5,200 Slot Rev)(Plus \$2,000 ALBSS) For Three

Year Olds and Upward Which Have Never Won Four Races or Which Have Not Won A

Race Since August 10, 2022. Three Year Olds, 118 Lbs; Older, 123 Lbs Non-winners Of A

1 MILE

EVD-08/10/2023-4

#### WOODBINE From 04/22/2023 to 12/17/2023

**Current Meet Leading Jockeys** 

| Name                    | Sts | 1st | 2nd | 3rd V | Vin% | \$% | Purses      |
|-------------------------|-----|-----|-----|-------|------|-----|-------------|
| Kazushi Kimura          | 276 | 60  | 60  | 31    | 22   | 55  | \$3,561,133 |
| Rafael Manuel Hernandez | 271 | 50  | 40  | 33    | 18   |