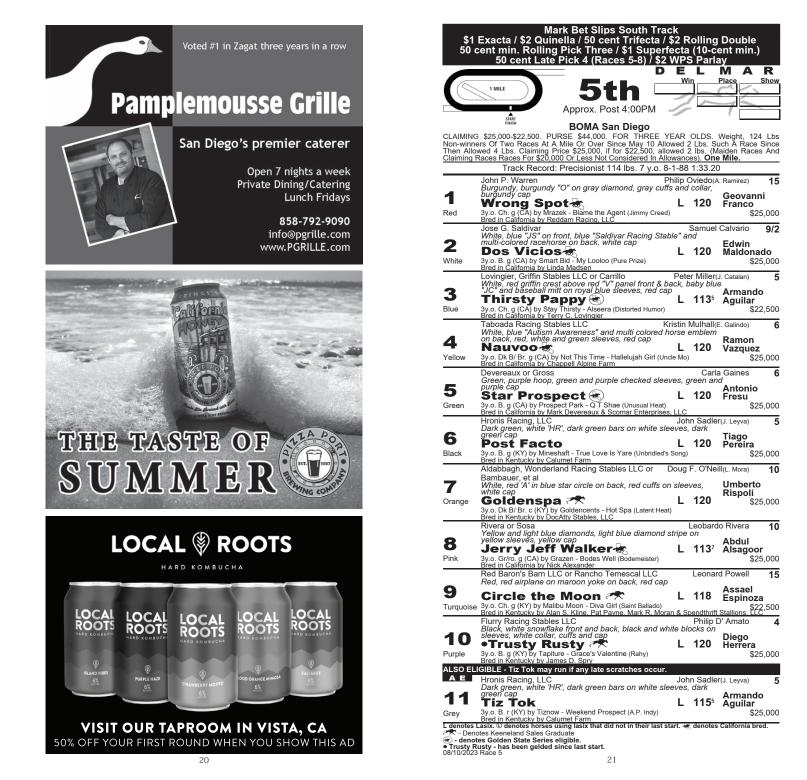

#### RACE FIVE

Northern California shipper **DOS VICIOS** arrives at Del Mar in good form, two wins and a last-out third while earning a career-high figure. The race he exits was decent; the fourth- and second-place finishers returned to run one-two in a \$50k claiming race. 'VICIOS fits for this \$25k claim tag against the local contenders. Those include **TRUSTY RUSTY**, whose dirt races are relatively fast. He was claimed from a misfire on turf last out, gelded since, and now returns to dirt first for D'Amato and Flurry. Outside post a tough draw, of course. **STAR PROS-PECT** drops in for a low tag for the first time. He finished second in a three-horse race last out, but his Cal-bred MSW victory in March puts him in the hunt. THIRSTY PAPPY drops in class and returns to dirt. This is his first route try on the main track.