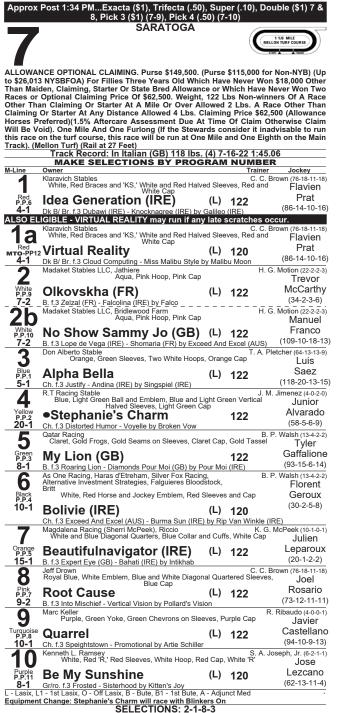

#### RACE ONE

**PINK ACE** should be tough in this starter allowance based on Midwest form and works since arriving in California. Claimed by Flurry Racing for \$40k from her winning debut, she jumped directly into a \$150k route stakes at Oaklawn Park and ran well finishing second behind a seasoned filly who was winning her third straight. PINK ACE was subsequently sent to trainer Phil D'Amato in spring, worked very well and should come back firing. A lively pace would benefit debut winner **CAMP BASHORS CANDY**, who rallied from midfield to win her debut on opening weekend of the Del Mar meet. The style she employed first out would play well if the pace is contested by two front-runners drawn outside. They include **HOUSE OF MAGIC**, adding blinkers after wiring maiden-50s at Los Alamitos. SONG OF SHAD-OWS also wired maiden-50s (Cal-bred) at LRC, and will keep the pace honest.

#### RACE TWO

An okay fourth-place debut by **DES DOIGTS** stamps the Midwest shipper the one to beat in this maiden-32 for 2yos. He broke slow in his Ellis Park debut, raced wide, and split the field. The quality of the field he faced is dubious, but he does not meet any superstars in his DMR debut. Three works over the track suggest he is ready to roll. **PLEASEUSETHEPORTAL** was in tough in his debut vs. MSW rivals. He broke slow, was uncomfortable from the kickback, and trailed throughout. Now he drops to maiden-claiming and adds blinkers. Improvement likely second time out. First-time starter **VERITAS AEQUITAS** appears to have trained well enough to merit consideration. NESSO'S LASTHARRAH finished sixth of seven in his debut vs. Florida-bred MSW rivals; he can improve dropping into a maiden-claiming race with a race under his belt.