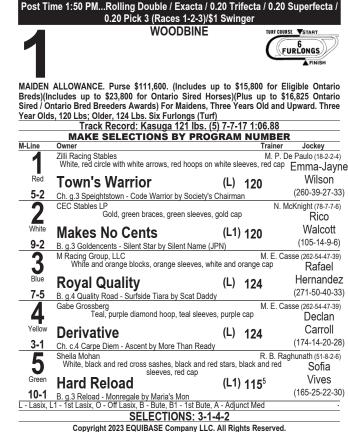

|-----|-----------|
| Patches O'Houlihan | 4   | 4   | 0   | 0   | 100  | 100 | \$185,760 |
| Souper Watson      | 4   | 3   | 1   | 0   | 75   | 100 | \$153,600 |
| Tyson              | 4   | 3   | 0   | 1   | 75   | 100 | \$256,900 |
| Foolish Games      | 4   | 3   | 0   | 1   | 75   | 100 | \$140,920 |
| Canadiansweetheart | 5   | 3   | 0   | 1   | 60   | 80  | \$99,870  |
| Cotton             | 4   | 3   | 0   | 0   | 75   | 75  | \$123,500 |
| Souper Sunday      | 4   | 3   | 0   | 0   | 75   | 75  | \$113,380 |
| Silent Reserve     | 5   | 2   | 2   | 0   | 40   | 80  | \$185,537 |
| Kaukokaipuu        | 4   | 2   | 2   | 0   | 50   | 100 | \$181,240 |
| Aim for the Sky    | 5   | 2   | 2   | 0   | 40   | 80  | \$102,420 |

Copyright 2023 EQUIBASE Company LLC. All Rights Reserved.



WO-08/10/2023-1

Approx Post 2:21 PM...Rolling Double / Exacta / 0.20 Trifecta / 0.20 Superfecta / 0.20 Pick 3 (Races 2-3-4) / 0.20 \$50,000 Guaranteed Pick 5 (Races 2-3-4-5-6)/0.20 Jackpot Power PK6 (Races 2-3-4-5-6-7)/\$1 Swinger

WOODBINE

7 FURLONGS

BEATEN CLAIMING. Purse \$29,000. (Includes up to \$4,100 for Eligible Ontario Breds)(Includes up to \$4,500 for Ontario Sired Horses)(Plus up to \$540 Ontario Sired / Ontario Bred Breeders Awards) For Fillies And Mares Three Years Old and Upward Which Have Never Won Three Races or Which Have Not Won A Race Since August 10, 2022. Three Year Olds, 121 Lbs; Older, 124 Lbs Claiming Price \$7,500, if for \$7,000, allowed 2 lbs. Seven Furlongs (All Weather)

Track Record: Hollywood Hit 119 lbs. (4) 5-9-10 1:20.07 MAKE SELECTIONS BY PROGRAM NUM