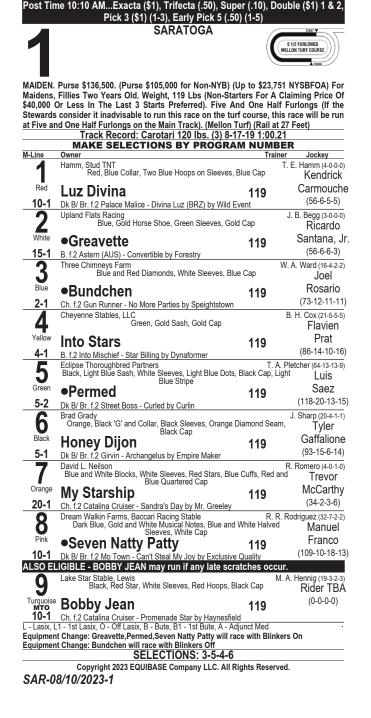

#### THURSDAY, AUGUST 10, 2023

BEST BET: RACE 7, STAY AND SCAM

#### RACE SEVEN

Lightly raced **STAY AND SCAM** tops this Cal-bred N1X sprint based on her improved second start. After winning a low-rated race in her debut at Indiana Grand, she improved a ton second out, missing by a head in a Cal-bred N1X turf sprint. She handles either surface, and trained well over the DMR dirt. She can win with a pace-pressing trip. **EVERLYS GIRL** looms an upset candidate first start for a new stable, having been claimed for \$20k from a runner-up finish. She won this allowance condition in autumn; she enters for the optional claim tag. **DANZING CAT** broke slowly and finished last in a route; she cuts back to the distance of her front-running maiden win in spring. This is her first start in two months; adding blinkers. Trouble-prone FRIED ASPARAGUS will be rolling late.