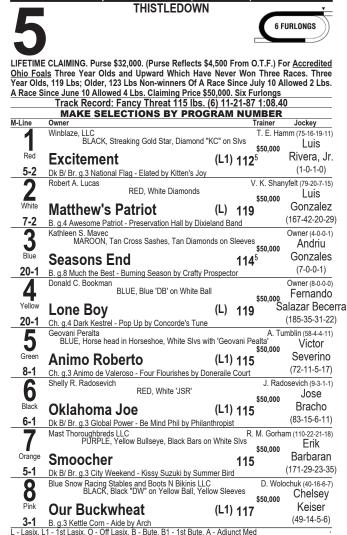

#### **RACE EIGHT**

**DERECHO DANDY** can win this restricted (non-winners this year) \$32k claiming turf mile if he reproduces his races two and three starts back. He fizzled as the favorite last out, but has been freshened two months. He should run his top race first start back, that should be good enough. He will have to catch front-running dropper **CANE CREEK ROAD**. The latter won a starter allowance on the DMR course two years ago; the last time he ran at this level he missed by a neck. He is not the only front-runner in the field, but he is the best. **MONGOLIAN WIND** stretches out and switches to turf after a creditable third-place sprint comeback. CHASIN MUNNY goes long with speed to keep CANE CREEK ROAD honest.