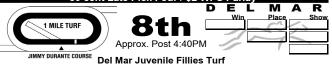

#### Mark Bet Slips South Track \$1 Exacta / \$2 Quinella / 50 cent rifecta \$2 Rolling Double / 50 cent min. Rolling Pick Three \$1 Superfecta (10-cent min.) / \$2 WPS Parlay

JIMMY DURANTE COURSE
MAIDEN. PURSE \$55,000. (PLUS UP TO \$16,500 TO CAL-BREDS) FOR MAIDENS, FILLIES
TWO YEARS OLD. Weight, 120 Lbs One Mile. (Turf) Stretch Start. (Rail at 0 Feet)