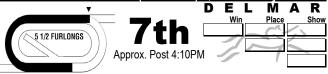

#### Mark Bet Slips South Track \$1 Exacta / \$2 Quinella / 50 cent Trifecta / \$2 Rolling Double 50 cent min. Rolling Pick Three / \$1 Superfecta (10-cent min.) 50 cent Early Pick 5 / \$2 WPS Parlay

CLAIMING \$20,000-\$18,000. PURSE \$27,000. FOR FILLIES AND MARES THREE YEARS OLD AND UPWARD. Three Year Olds, 120 Lbs; Older, 124 Lbs Non-winners Of Two Races Since June 6, 2020 Allowed 2 Lbs. A Race Since Then Allowed 4 Lbs. Claiming Price \$20,000, if for \$18,000, allowed 2 lbs. (Maiden races and Claiming races for \$16,000 or less not considered). Six Furlance