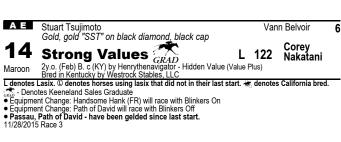

| <b>122</b><br>'s Song)      | Gonzalez              |



| \$1                | Mark Bet Slips South Track<br>Exacta / \$2 Quinella / 50 cent Trifecta / \$2 Rolling Double<br>\$1 Rolling Pick Three / \$1 Superfecta (10-cent min.)<br>\$2 Pick Six Starts |
|--------------------|------------------------------------------------------------------------------------------------------------------------------------------------------------------------------|
|                    | 6 1/2 FURLONGS Approx. Post 1:59PM                                                                                                                                           |
| MAIDEN.<br>YEARS ( | Walter's 50th Birthday<br>PURSE \$52,000. FOR CALIFORNIA BRED OR CALIFORNIA SIRED MAIDENS, TWO<br>DLD. Weight, 122 Lbs. Six And One Half Furlongs.                           |
|