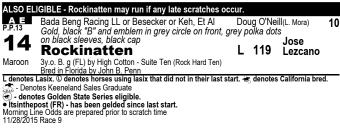

| Carl                                                                     | a Gaines 20                                                                          |
| 13                                             | Blue, yellow "OT" on back, yellow sleeves and cap                                                                                                                                                                                                                                                                                                                                                              |                                                                          | James                                                                                |