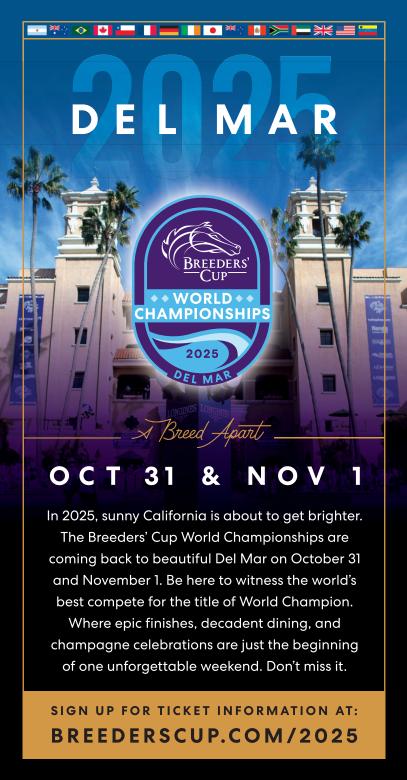

OCTOBER 31 - DECEMBER 1





#### **DEL MAR THOROUGHBRED CLUB**

Racing 16 Days • October 31 - December 1, 2024

Day 11 • Friday, November 22

First Post 12:30 p.m.

#### WHERE THE TURF MEETS THE SURF

Del Mar racetrack opened its doors on July 3, 1937. Since then it's become West Coast racing's summer destination where avid fans and newcomers to the sport enjoy the beauty and excitement of Thoroughbred racing in a gorgeous seaside setting. Since 2014 the shore oval also has offered a fall session dubbed the "Bing Crosby Season" in honor of the track's founder.

#### CHANGES AND RESULTS

Courtesy of Equibase

Del Mar Changes, live odds, results and race replays at your fingertips. Dmtc.com/app for iPhone or Android or visit dmtc.com

#### **NOTICE TO CUSTOMERS**

Federal law requires that customers for certain tra