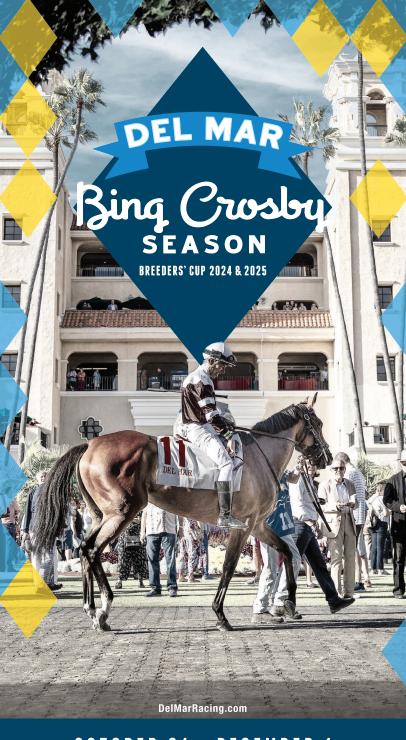

#### WHERE THE TURF MEETS THE SURF

Del Mar racetrack opened its doors on July 3, 1937. Since then it's become West Coast racing's summer destination where avid fans and newcomers to the sport enjoy the beauty and excitement of Thoroughbred racing in a gorgeous seaside setting. Since 2014 the shore oval also has offered a fall session dubbed the "Bing Crosby Season" in honor of the track's founder.