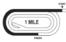

#### Goldikova Stakes (Grade III) \$300.000 Guaranteed

STAKES. FOR FILLIES AND MARES THREE YEARS OLD AND UPWARD. By subscription of \$300 each if made or by supplementary nomination of \$3,000 by closing time of entries. \$4,500 additional to start with \$300,000 Guaranteed of which \$180,000 to first, \$60,000 to second, \$36,000 to third, \$18,000 to fourth and \$6,000 to fifth. Three-Year-olds: 122 lbs. Older: 125 lbs. Non-winners of a Gr. I or Gr. II race at One Mile or over since May 1, 2024 allowed 2 lbs.; Non-winners of a Gr. 10 or Gr. II at One Mile or Over since November 1, 2023 or a Gr. II race at One Mile or Over since June 1, 2024, 4lbs. High weights preferred. Second preference to horses Gr. placed in 2024. Third preference determined by 2024 non-claiming earnings. STATERS TO BE NAMED THROUGH THE ENTRY BOX MONDAY, OCTOBER 28 BY THE CLOSING TIME OF ENTRIES. A Trophy will be presented to the winning owner. One Mile. (Turf) Stretch Start. (Rail at 0 Feet)