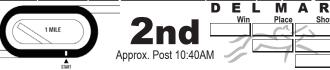

#### Bayakoa Stakes (Grade III) \$200,000 Guaranteed

STAKES. FOR FILLIES AND MARES THREE YEARS OLD AND UPWARD. By subscription of \$200 each, or by supplementary nomination of \$2,000 each at time of entry. \$3,000 additional to start, with \$200,000 Guaranteed, of which \$120,000 to the winner, \$40,000 to second, \$24,000 to third, \$12,000 to fourth and \$4,000 to fifth. Three-year-olds 122 lbs.; Older 125 lbs. Non-winners of a Grade I or a Grade II at one mile or over in 2024 or a Grade II at one mile or over in 2023, 4 lbs. STARTERS TO BE NAMED THROUGH THE ENTRY BOX MONDAY, OCTOBER 28 BY THE CLOSING TIME OF ENTRIES. A trophy will be presented to the winning owner. **One Mile.** 