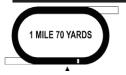

## The 41st Running of Longines Breeders' Cup Distaff (Grade I) \$2,000,000 Guaranteed

STAKES, FOR FILLIES AND MARES, THREE-YEARS-OLD AND UPWARD. Northern Hemisphere Three-Year-Olds, 121 lbs.; Older, 124 lbs.; Southern Hemisphere Three-Year-Olds, 118 lbs.; Older, 124 lbs. \$30,000 to pre-enter, \$30,000 to enter, with guaranteed \$2,000,000 purse including travel awards of which 52% to the owner of the winner, 17% to second, 9% to third, 5% to fourth, 3% to fifth, 2% to sixth, 1% to seventh, 1% to eighth, 1% to ninth, 1% to tenth; plus travel awards to starters not based in California. The maximum number of starters is fourteen with four also eligibles. One Mile And One Eighth.