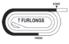

#### The 17th Running of Prevagen Breeders' Cup Turf Sprint (Grade I) \$1,000,000 Guaranteed

STAKES. FOR THREE-YEAR-OLDS AND UPWARD. Northern Hemisphere Three-Year-Olds, 124 lbs.; Older, 126 lbs.; Southern Hemisphere Three-Year-Olds, 122 lbs.; Older, 126 lbs. All Fillies and Mares allowed 3 lbs.; \$15,000 to pre-enter, \$15,000 to enter, with guaranteed \$1,000,000 purse including travel awards of which 52% to the owner of the winner, 17% to second, 9% to third, 5% to fourth, 3% to fifth, 2% to sixth, 1% to seventh, 1% to eighth, 1% to ninth, 1% to tenth; plus travel awards to starters not based in California. The maximum number of starters is twelve with six also eligibles **Five Furlands**. (**Turf**)