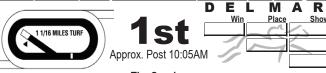

# Mark Bet Slips South Track Exacta / Trifecta / Superfecta Pick 3 (Race 1-3) / Daily Double / Pick 5 (Races 1-5) / Super High 5

The Sunrise

ALLOWANCE OPTIONAL CLAIMING \$40,000. PURSE \$150,000. (PLUS UP TO \$45,000 TO CAL-BREDS) FOR THREE YEAR OLDS AND UPWARD WHICH HAVE NEVER WON \$21,000 OTHER THAN MAIDEN, CLAIMING, STARTER, OR STATE BRED OR WHICH HAVE NEVER WON TWO RACES OR CLAIMING PRICE \$40,000. Three Year Olds, 122 Lbs; Older, 125 Lbs Non-winners Of A Race Other Than Maiden, Claiming, And Starter At A Mile Or Over Allowed 2 Lbs. Claiming Price \$40,000 (No Lasix Permitted Within 48 Hrs. Of Post Time For This Race) (Non-Starters For A Claiming Price Of \$25,000 Or Less In The Last 2 Starts Preferred). One Mile And One Systeenth Turn's Church Start (Rail at 0 Feet)