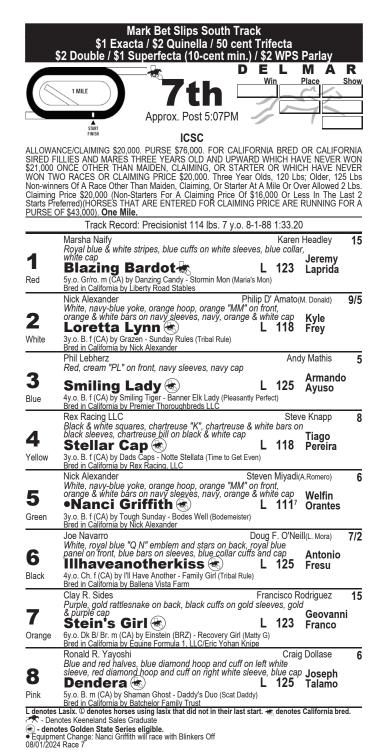

## RACE SEVEN

LORETTA LYNN scratched from the Fleet Treat Stakes last week for this Cal-bred N1X dirt mile. Good decision, she can win if she reels in front-runner SMILING LADY. Lightly raced LORETTA LYNN, a 3yo vs. older, ran well both previous dirt routes; second in a stakes route last year, and third last out in a similar Cal-bred stakes. 'LYNN has a solid work pattern for her first start in two months, she is proven at two turns, and has a forwardly placed style. But five-time winner SMILING LADY, a front-runner, arrives from Northern California in top form. She won a N1X/optional claiming dirt route last out over a field that included two next-out winners. Although potentially compromised by other speed, she is a pro. Her 0-for-3 record over the DMR track is not a concern. She was overmatched all three stakes: her odds were 15-1, 60-1 and 34-1. ILLHAVEANOTHERKISS and NANCI GRIFFITH have the same front-running style. ILLHAVEANOTHERKISS tries dirt after winning a Cal-bred N1X on turf. She'll be forwardly placed. DENDERA was claimed for \$25k last out by trainer Craig Dollase, whose summer meet is off to a big start including a double-digit G3 romp last week by Midnight Mammoth.