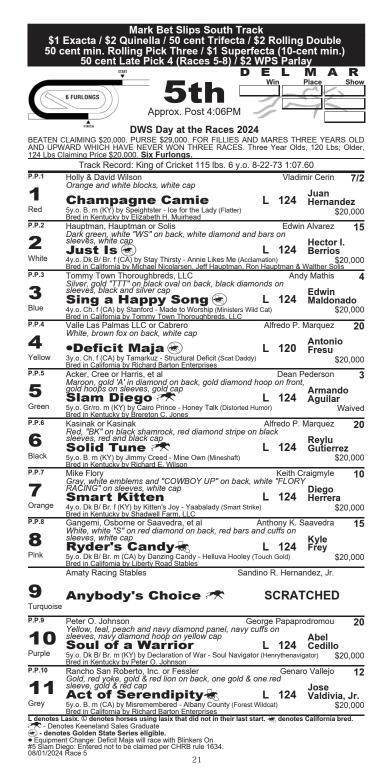

# RACE FIVE

Northern California speedster **SING A HAPPY SONG** is the one to catch in this N3L claiming sprint for fillies and mares. She looks like the speed of the speed, the switch to dirt is fine for a filly sired by Stanford. Come and catch her. **CHAMPAGNE CAMIE** also is unproven on dirt, but her pedigree is acceptable for the switch; she has run well against similar on turf including a decisive N2L \$25k claiming win two back. She could tuck into a cozy trip saving ground behind the abundant speed. DMR horse-for-course **SLAM DIEGO** returns from a layoff of nearly one year, while employing the "ineligible-to-be-claimed" waiver. That is typically an optimistic move. 'DIEGO won over this track each of the last two summers. She'll be running late. Comebacker ANYBODY'S CHOICE adds speed.