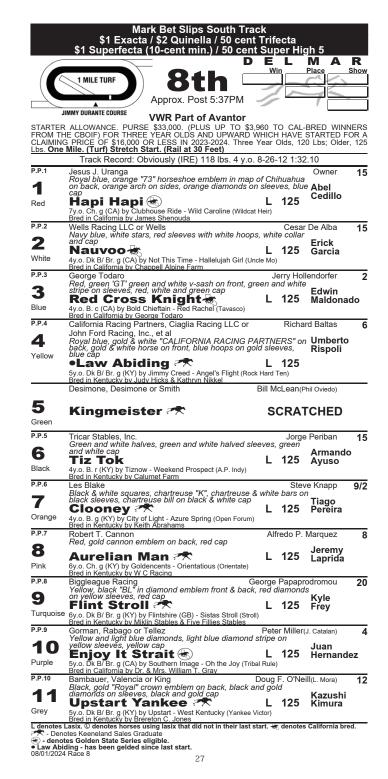

# **RACE EIGHT**

**RED CROSS KNIGHT** faces a problematic pace rival to his inside, but the 5-for-12 pro merits horse-to-beat status based on his sharp current form that includes a highly rated runner-up finish on dirt last time out and a Cal-bred N1X turf win two back. This turf mile is a \$16k claiming starter, so 'KNIGHT is facing easier. If he can somehow avoid a pace duel, he can win with an up-front trip. Otherwise, **CLOONEY** could be along in time. CLOONEY scratched from the G3 Cougar II last week to go here; the abundance of pace flatters his closing style. The uncertainty is turf, although he ran okay finishing fourth on turf last year. **ENJOY IT STRAIT** is a 9-for-20 pro who runs short and long, and runs over all three surfaces. He figures for a pressing trip, while LAW ABIDING is the aforementioned pace rival for top choice RED CROSS KNIGHT.