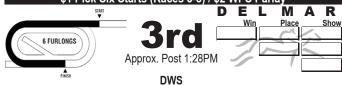

5 FURLONGS TURF

Compass

ALLOWANCE/CLAIMING \$40,000. PURSE \$63,000. (PLUS UP TO \$18,900 TO CAL-BREDS) FOR FILLIES AND MARES THREE YEARS OLD AND UPWARD WHICH HAVE NEVER WON \$18,000 ONCE OTHER THAN MAIDEN, CLAIMING, OR STARTER, OR STATE BRED OR WHICH HAVE NEVER WON TWO RACES OR CLAIMING PRICE \$40,000. Three Year Olds, 122 Lbs. Older, 124 Lbs Non-winners Of A Race Other Than Maiden, Claiming, Or Starter Allowed 2. Usic, Claiming Price \$40,000 (Maiden Races And Claiming Races For \$32,000 or Less Not Considered) (Horses Which Have Started For \$25,000 Or Less in Their Last 3 Starts Least Preferred). Five Furlorgs.

|        | Track Record: Fast Parade 114 lbs. 3 y.o. 8-1                                                                            | 6-0         | 6 :54.7              | 5                     |     |
|--------|--------------------------------------------------------------------------------------------------------------------------|-------------|----------------------|-----------------------|-----|
| P.P.1  | Yellow and light blue diamonds, light blue diamond str                                                                   | Kite<br>ipe | chingma<br><i>on</i> | an(F Cano)            | 12  |
| 1      | yellow sleevěs, yellow cap<br><b>Denim in Gold</b>                                                                       | L           | 122                  | Hector I<br>. Berrios |     |
| Red    | 4y.o. Dk B/ Br. f (KY) by Medaglia d'Oro - R Holiday Mood (Trip<br>Bred in Kentucky by WinStar Farm, LLC                 | opi)        |                      |                       |     |
| P.P.2  | Abbondanza Racing, LLC or Aldabbagh Geo Royal blue, white seagulls front and back, black sleeve                          | rge         | Papapr<br>black      | odromou               | 6   |
| 2      | and blue cap  Gem Mine                                                                                                   | L           | 122                  | Jose<br>Valdivia,     | .lr |
| White  | 4y.o. Gr/ro. f (KY) by Kantharos - October Bride (Bernardini)<br>Bred in Kentucky by Steven Nicholson & Brandi Nicholson | _           |                      | vaiaivia,             | ٠   |
| P.P.3  | Cunningham Stables or KN Racing B                                                                                        | riar        | T. Cun               | ningham               | 15  |
| 3      | Blue, blue "CS" on white star on back, red and white s<br>front, white sleeve, blue sleeve, blue cap                     | unp.        |                      | Kyle                  |     |
| Blue   | Ready Jet Go 5y.o. Ch. m (KY) by More Than Ready - Gal About Town (City)                                                 | L           | 122                  | Frey                  |     |
|        | Bred in Kentucky by Stonestreet Thoroughbred Holdings LLC                                                                | ZIP)        |                      |                       |     |
| P.P.4  | Richard Barton  Gold, black circle "B" front and back, black sleeves, go                                                 | old a       |                      | Drysdale              | 7/2 |
| 4      | •                                                                                                                        |             | 122                  | Flavien               |     |
| Yellow | 3y.o. Ch. f (CA) by Dads Caps - Runaway Moon (Malibu Moon)<br>Bred in California by Richard Barton Enterprises           | _           | 122                  | Prat                  |     |
| P.P.5  | Bo Hirsch, LLC                                                                                                           |             |                      | ary Stute             | 5   |
| 5      | Black, gold diamonds, gold diamonds on sleeves, gold                                                                     | ı ca        | •                    | Victor                |     |
| Green  | Hayley Levade                                                                                                            | L           | 122                  | Espinoza              | l   |
|        | 4y.o. Ch. f (KY) by Dialed In - El Prado Essence (El Prado (IRE)<br>Bred in Kentucky by A & G Racing Stables             | ))          |                      |                       |     |
| P.P.6  | Deborah McAnally Trust Ronald                                                                                            | Mo          | Anally(              | D. Landers)           | 8   |
| 6      | Fluorescent pink, green triangular panel front and back<br>hoop on sleeves, green hoop on fluorescent pink cap           | r, y<br>•   | 10011                | Jose                  |     |
| Black  | Red Diamond  6y.o. Ch. m (KY) by Afleet Alex - Rosehill Dew (IRE) (Danehill I                                            | L           | 122                  | Verenzue              | la  |
|        | Bred in Kentucky by Ron McAnally & Deborah McAnally                                                                      |             | . ,,                 |                       |     |
| P.P.7  | Reddam Racing, LLC Do White, purple hoop, white bar on purple sleeves, purple                                            |             |                      | ill(L. Mora)          | 4   |
| 7      | Stay and Scam                                                                                                            |             | 122                  | Mario<br>Gutierrez    |     |
| Orange | 3y.o. B. f (CA) by Square Eddie - Puff Pastry (Momentum)<br>Bred in California by Reddam Racing, LLC                     | _           | 122                  | Gutierrez             |     |
|        | Rockingham Ranch                                                                                                         |             | Librado              | Barocio               |     |
| 8      | Paleo's Princess 🖶                                                                                                       | S           | CRAT                 | CHED                  |     |
| Pink   | . 4.00 3 1 11110033                                                                                                      | ٠,          | -10-1                |                       |     |
| P.P.8  | Flurry Racing Stables LLC. Smith or Spawr                                                                                |             | Philip               | D' Amato              | 6   |