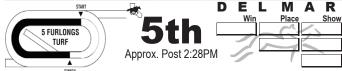

#### FIFTH RACE

**STAGGER LEE** is likely to improve off a better-than-looked sixth-place debut in a similar turf sprint for 2yo Cal-breds. He was steadied and hard-held in traffic early on the backstretch, blocked into and through the stretch, and finished with run. His effort was much better than his finish position indicates. A full brother to stakes winners Connie Swingle, S Y Sky and Grazen Sky, STAGGER LEE should improve second time out. **SMILING JOJO** was a well-bet debut disappointment finishing last in the same race. But he worked well since, and is quick enough to set or press the pace over a turf-sprint course that was kind to speed the first two weeks of the meet. **FACT OR FICTION** is first-time turf, with speed to make his presence felt. DON'T HIT ME BASH finished an improved third, in front of the top pair, last out in his second start.

L denotes Lasix. @ denotes horses using lasix that did not in their last start. 🐇 denotes California bred. 🦟 - Denotes Keeneland Sales Graduate

denotes Golden State Series eligible.
 11/24/2023 Race 5

Mark Bet Slips South Track \$1 Exacta / \$2 Quinella / 50 cent Trifecta / \$2 Rolling Double 50 cent min. Rolling Pick Three / \$1 Superfecta (10-cent min.) 50 cent Late Pick 4 (Races 6-9) / \$2 WPS Parlay