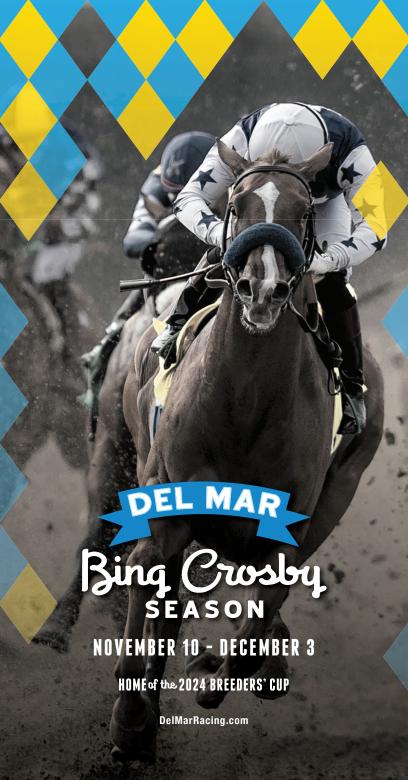

#### **DEL MAR THOROUGHBRED CLUB**

Racing 13 Days • November 10 - December 3, 2023 Day 7 • Thursday November 23, 2023 First Post 11:00 a.m.

#### WHERE THE TURE MEETS THE SURE

Del Mar racetrack opened its doors on July 3, 1937. Since then it's become West Coast racing's summer destination where avid fans and newcomers to the sport enjoy the beauty and excitement of Thoroughbred racing in a gorgeous seaside setting. Since 2014 the shore oval also has offered a fall session dubbed the "Bing Crosby Season" in honor of the track's founder.

### DEL MAR THURSDAY, NOV 23

HAPPY THANKSGIVING!
GATES OPEN 9:30 AM
FIRST POST 11 AM
RACES 8

PICK 6 CARRYOVER \$94,601 ◆ RACES 3-8

THANKSGIVING BRUNCH
TURF CLUB
3-COURSE THANKSGIVING MEAL
BOTTOMLESS MIMOSAS
UNTIL 1:30 PM