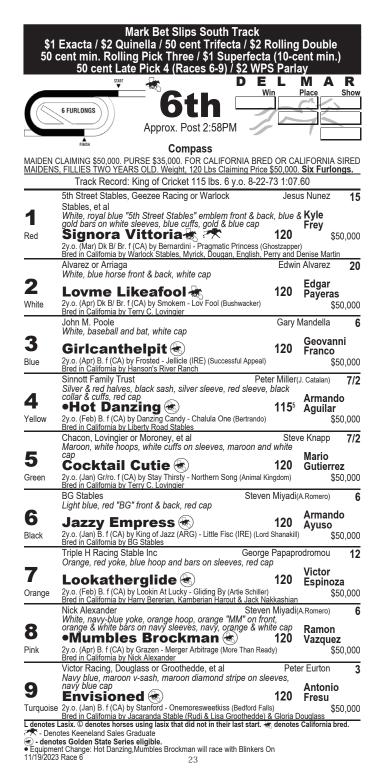

#### SIXTH RACE

Despite a disappointing debut, **ENVISIONED** gets the call dropping from Cal-bred MSW to Cal-bred maiden-claiming. She worked fast into her debut, produced speed, but cracked to finish eighth. That was two months ago, she meets easier second out, and might be the guickest in the field. Regardless, she is likely to move forward second out on the drop. COCKTAIL CUTIE was overmatched vs. state-bred MSW rivals; she finished second in both Cal-bred maiden-50 starts at DMR in summer. **MUMBLES BROCKMAN** adds blinkers after splitting a fivehorse field in her debut. HOT DANZING drops in class, adds blinkers, and has enough speed to possibly keep the top choice honest.