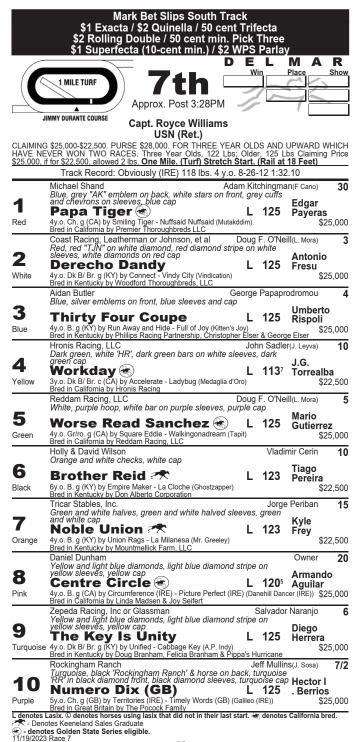

#### **SEVENTH RACE**

This N2L claiming turf mile is tough: **DERECHO DANDY** returns to the level at which he was claimed from a third-place finish in summer. 'DANDY was subsequently overmatched and split the field in a starter allowance, but is back now at his proper level and racing over the DMR turf on which three summer starts produced a second and a third. WORSE READ SANCHEZ, a trouble-prone gelding who has never raced this low, will be running late. He had no chance last time in a race won by Beef Winslow, the top choice in the third race. **THIRTY FOUR COUPE** figures for a front-running/pace-pressing trip, while BROTHER REID will be rolling late.