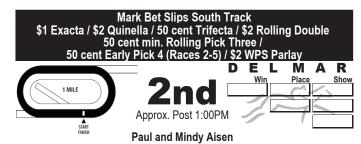

PAUL AND MINDY AISEN

& HACIENDA ROOM 10TH ANNUAL SAN DIEGO TOYS FOR TOTS EVENT

**TURF CLUB** SUTLIFF / SEMERDJIAN

| \$1        | Mark Bet Slips South<br>Exacta / \$2 Quinella / 50 cent Trifec                                                                   |                                     | a Double                               |
|------------|----------------------------------------------------------------------------------------------------------------------------------|-------------------------------------|----------------------------------------|
|            | \$1 Place Pick All / 50 cent min. R                                                                                              | olling Pick Tl                      | nree                                   |
| \$1 Si     | uperfecta (10-cent min. / 50 cent Ear                                                                                            | <b>D E L</b>                        | WPS Parlay                             |
|            |                                                                                                                                  | Win                                 | Place Show                             |
|            |                                                                                                                                  |                                     |                                        |
|            | Approx. Post 12:30P                                                                                                              | м                                   |                                        |
|            | JIMMY DURANTE COURSE Veterans Assoc.                                                                                             |                                     | ·                                      |
|            | of North County                                                                                                                  |                                     |                                        |
| FROM TH    | G \$40,000-\$35,000. PURSE \$42,000. (PLUS UP T<br>HE CBOIF) FOR THREE YEAR OLDS AND UPWA                                        | O \$5,040 TO CA<br>RD. Three Year O | L-BRED WINNERS<br>Ids, 122 Lbs; Older, |
| Lbs. Clair | Non-winners Of Two Races Since August 19 Allowed<br>ming Price \$40,000, if for \$35,000, allowed 2 lbs. (M                      | laiden Races And                    | Claiming Races For                     |
| \$32,000 ( | <u>Or Less Not Considered</u> ). One Mile. (Turf) Stretch<br>Track Record: Obviously (IRE) 118 lbs. 4                            |                                     |                                        |
|            | Paula Capestro                                                                                                                   | Own                                 | er(M. Meza) 15                         |
| 1          | Red, white sash, red and black bars on white s                                                                                   |                                     | Jose                                   |
| ∎<br>Red   | Dominant Soul<br>6y.o. Dk B/ Br. h (KY) by Dominus - Forest Melody (For                                                          | L 121                               | Valdivia, Jr.<br>\$40,000              |
|            | Bred in Kentucky by Paula Capestro                                                                                               | nuel Ortiz, Sr.(Ma                  |                                        |
| •          | Red, black 'C' on back, red cuffs on black sleet                                                                                 |                                     | , .                                    |
| Z          | Departure                                                                                                                        | L 121                               | Kyle<br>Frey                           |
| White      | 5y.o. B. g (KY) by Run Away and Hide - Sheza Round<br>Bred in Kentucky by Noelle P. Ramsey                                       | , ,                                 | \$40,000                               |
| _          | Triple H Racing Stable Inc<br>Orange, red yoke, blue hoop and bars on sleev                                                      | George Papap<br>/es, red cap        | prodromou 5/2                          |
| 3          | Hurricane Cloud (GB)                                                                                                             | L 121                               | Umberto<br>Rispoli                     |
| Blue       | 6y.o. Dk B/ Br. g (GB) by Frankel (GB) - Gooseley Cho<br>Bred in Great Britain by Guy Pariente Holding                           | ope (FR) (Indian Roc                | ket (GB)) \$40,000                     |
|            | Marshall or Marshall<br>Burgundy, white diamond front & back, white d                                                            | Mike Puyp                           | e(F. Garcia) 3                         |
| 4          | sleeves, burgundy cap<br>Tiz Plus                                                                                                | L 121                               | Flavien                                |
| Yellow     | 7y.o. Dk B/ Br. g (KY) by Tizway - A Plus (Smarty Jone                                                                           |                                     | Prat<br>\$40,000                       |
|            | Bred in Kentucky by Paul Knapper<br>RadarRob Racing                                                                              | Danie                               | Azcarate 15                            |
| 5          | Dark green, green bars on black sleeves, black                                                                                   |                                     | Erick                                  |
| Green      | 5v o B g (KY) by Grazen - Sweet Boss (Street Boss)                                                                               | L 121                               | Garcia<br>\$40,000                     |
| Oreen      | 5y.o. B. g (KY) by Grazen - Sweet Boss (Street Boss)<br>Bred in Kentucky by Mr. & Mrs. Thomas A. Shapiro<br>H & E Ranch, Inc.    | Philir                              | D' Amato 5                             |
| ~          | Royal blue and light yellow diagonal quarters, l                                                                                 |                                     |                                        |
| 0          | Överdue 🎢                                                                                                                        | L 119                               | Fresu                                  |
| Black      | 8y.o. Gr/ro. g (KY) by Overanalyze - Nushka (Cheroke<br>Bred in Kentucky by Columbiana Farm LLC                                  | e Run)                              | \$35,000                               |
|            | Abbondanza Racing, Durando or lavarone, et a<br>Royal blue, white seagulls, black sleeves, black                                 |                                     | prodromou 4                            |
| 7          | Flavius 🖈                                                                                                                        | L 121                               | Juan<br>Hernandez                      |
| Orange     | 8y.o. B. r (KY) by War Front - Starformer (Dynaformer)<br>Bred in Kentucky by Juddmonte Farms Inc                                |                                     | \$40,000                               |
|            | Hronis Racing, LLC                                                                                                               |                                     | er(J. Leyva) 5                         |
| 8          | Dark green, white 'HR', dark green bars on whi<br>green cap                                                                      |                                     | Hector I                               |
| Pink       | Sydney Street (GB)<br>4y.o. B. g (GB) by Dark Angel (IRE) - Minnaloushe (IR                                                      | L 121<br>E) (Lawman (FR))           | . Berrios<br>\$40,000                  |
|            | Bred in Great Britain by New England Stud, A. Nicoll &<br>Lasix. <sup>(1)</sup> denotes horses using lasix that did not in their | k P. Vela                           | . ,                                    |
| 🛞 - deno   | otes Keeneland Sales Graduate<br>otes Golden State Series eligible.                                                              |                                     |                                        |
| 11/19/202  | 3 Race 1                                                                                                                         |                                     |                                        |