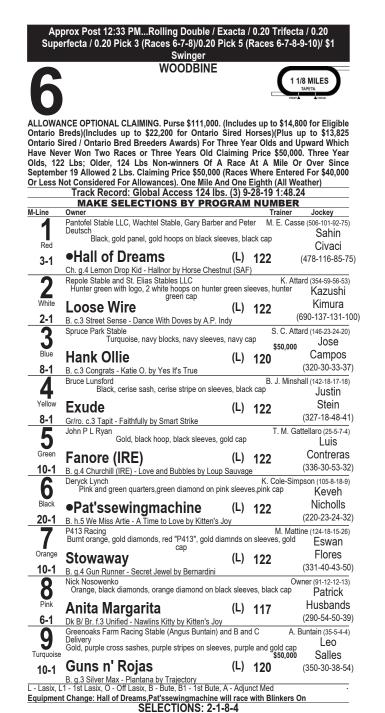

hange: Country Living will race with Blinkers Off |                                                                                                                            |                                           |                              |
|                                                              | SELECTIONS: 9-8-2-1                                                                                                        |                                           |                              |
| WO 44                                                        | Copyright 2023 EQUIBASE Company LLC. All Righ                                                                              | nts Reserved.                             |                              |

WO-11/19/2023-5



Approx Post 1:04 PM...Rolling Double / Exacta / 0.20 Trifecta / 0.20 Superfecta / 0.20 Pick 3 (Races 7-8-9) / 0.20 Pick 4 (Races 7-8-9-10)/ \$1 Swinger

WOODBINE



ALLOWANCE OPTIONAL CLAIMING. Purse \$111,000. (Includes up to \$14,800 for Eligible Ontario Breds)(Includes up to \$22,200 for Ontario Sired Horses)(Plus up to \$13,825 Ontario Sired / Ontario Bred Breeders Awards) For Three Year Olds and Upward Which Have Never Won \$9,000 Once Other Than Maiden, Claiming, Or Restricted Allowance or Which Have Never Won Two Races or Claiming Price \$32,000. Three Year Olds, 123 Lbs; Older, 125 Lbs Non-winners Of A Race At A Mile Or Over Since September 19 Allowed 2 Lbs. Claiming Price \$32,000, if for \$30,000, allowed 2 lbs. (Any Maiden Races, And Only Claiming Races And Only Starter Races