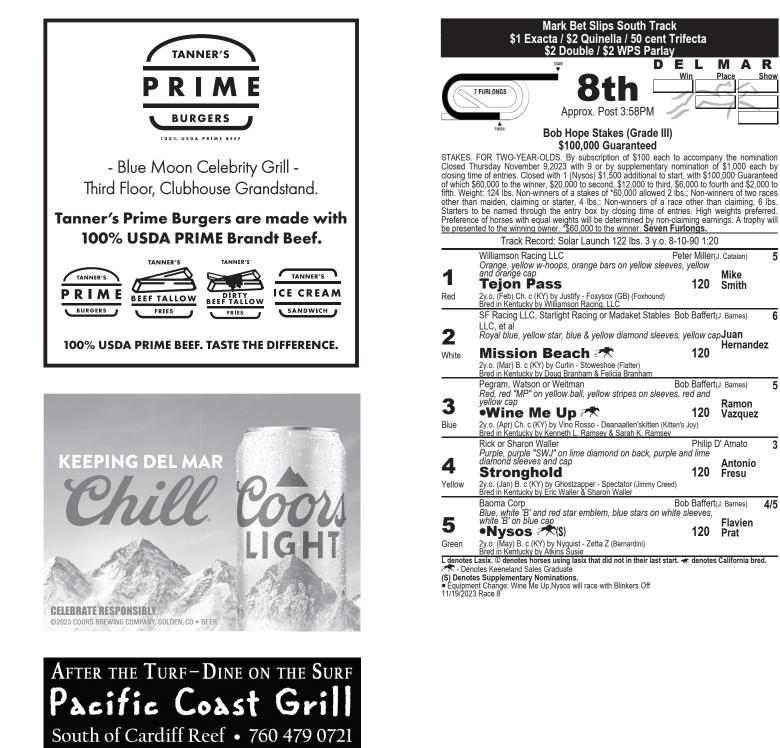

#### **EIGHTH RACE**

**NYSOS** should be heavily favored in this G3 sprint based on his debut. The juvenile won by more than 10 lengths with a 96 Beyer that is among the fastest this year by a 2yo (Fierceness earned 105 in Breeders' Cup Juvenile; Prince of Monaco 103 winning Best Pal: NYSOS. Locked and Booth each earned 96. third-highest). Drawn outside in this small field. NYSOS will be tough if he repeats his debut. Blinkers are off. **STRONGHOLD**, the first runner produced by G2 Sorrento winner Spectator, won well his second start in Kentucky and worked well since then in California, **TEJON PASS**, a Justify colt produced by multiple graded winner Foxysox, improved second out with a solid maiden victory on wet-fast at SA. His fourth-place debut in summer at DMR was not bad. WINE ME UP drops from an eighth-place finish in the BC Juvenile; MISSION BEACH returns to the DMR track on which he won his debut. He split the field last out in a G1 in New York.