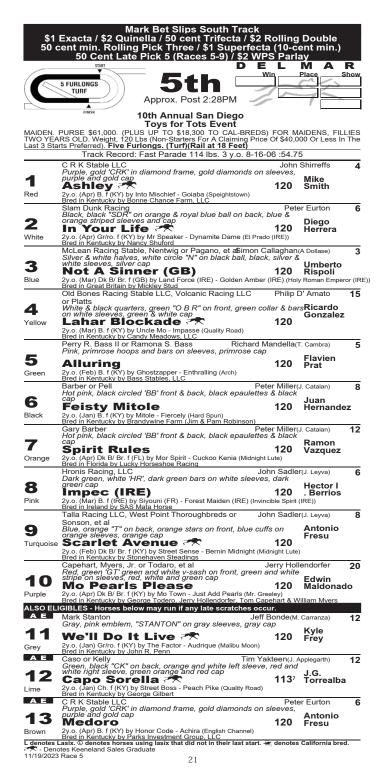

PAUL AND MINDY AISEN

& HACIENDA ROOM 10TH ANNUAL SAN DIEGO TOYS FOR TOTS EVENT

**TURF CLUB** SUTLIFF / SEMERDJIAN

SUNDAY, NOVEMBER 19, 2023

**BEST BET: RACE 5, NOT A SINNER** 

#### **FIRST RACE**

**HURRICANE CLOUD** drops from a productive N2X turf mile to \$40k claiming, and returns to the Del Mar turf on which he finished a creditable fifth in his summer comeback. He raced too close to the pace before tiring last out, but is now reunited with Umberto Rispoli, who rode him two starts back. The race 'CLOUD exits produced three nextout winners, three next-out runners-up. With a waiting ride, he can mow them down. **OVERDUE** is a four-time winner on DMR turf, with a style that fits the pace scenario. Lots of speed here to set it up for a come-from-behinder. OVERDUE had no shot last time in a slow-tempo turf mile won by the pacesetter. Different pace scenario here to flatter his rally. **FLAVIUS** has not won in more than two years, but his recent form is decent including a runner-up finish in a turf stakes here in summer. DOMINANT SOUL, DEPARTURE and TIZ PLUS all have speed.

#### SECOND RACE

**TEMBO** and **SIGNOFTHECROSS**, second and fourth last out in a similar low-level race, top this \$8k claiming mile. TEMBO has more tactical speed and is likely to get first run if/when the likely pacesetter in post 2 weakens. Recent races by TEMBO suggest he is distance-challenged, but he did win two route races early in his career (one dirt, one turf). SIGNOFTHECROSS lost ground last time finishing a half-length behind the top choice. 'CROSS will be chugging away late. **SOL DEL SUR** is the aforementioned likely pacesetter breaking from post 2. He stretches out from sprints and will lead as far as he can. 'SUR's third-place finish in his most recent start was flattered when the one-two finishers won their next start.

#### THIRD RACE

Up in class off a dominating N2L starter turf win at Santa Anita, **BEEF WINSLOW** can win again if he reproduces the effort. His win by more than three lengths was his first start off the claim by Mark Glatt, the gelding smoked his final quarter-mile in an unreal :21.88 according to the race chart. Though he did not hit the board three previous starts on DMR turf, he ran well enough in all three that footing should not be an issue. Sharp horse can win right back in this N3L starter. **LEMON SUSHI** is uncertain around two turns on turf, but he has been running fast in sprints and hit the board his last seven starts including a dirt route. A front-runner/presser, 'SUSHI should be forwardly placed on the stretch-out while running back in 14 days off a fast runner-up in a turf sprint. **AMERICAREDWHITEBLU** stretches out off a solid runner-up comeback in a sprint. A stablemate of the top choice, 'REDWHITEBLU should be forwardly placed. BIG HAT WILLIE and BIRTH OF COOL will rally late.

#### FOURTH RACE

JUDGE MILLER, a 3yo first-time starter who is a full sibling to recently retired multiple G1 winner Clairiere, makes his long-awaited debut with solid works. Although six furlongs might be shorter than preferred for the Curlin colt, he looked good working in company Nov. 12 (viewed online), and drew the outside post where he can sit, wait and pounce. 'MILLER is trained by Glatt, who also entered **DEVILISH DESIRE**. The latter finished third in his debut; the race might have been better than it looks. He took dirt while racing inside and behind the pace, raced greenly in the lane, and finished evenly. Good debut, improvement likely second time out. **MATAN-ZAS CREEK** worked well into his debut, but tired in the stretch after dueling early with the eventual front-running winner. With a race under his belt, 'CREEK should be fitter. And he does have speed. First-time starter YANGARRA debuts with fast works. He might be ranked too low.

#### **FIFTH RACE**

**NOT A SINNER** should win this maiden turf sprint based on her promising U.S. debut. She broke slowly, quickly recovered and sped forward to chase, got blocked at the quarter pole while the winner got first run, then finished willingly for second. That race was six furlongs; she finished in the money at this five-furlong distance in her debut in Ireland. With a clean trip, 'SINNER should deliver. **ASHLEY** ran better than the line looks in her last-place debut in July. The speedster broke from the rail on a track that favored the outside, dueled inside while under pressure, and tired. She finished last of eight, but actually ran okay. Off nearly four months since, ASHLEY could steal this. **ALLURING** is a Ghostzapper filly making her debut with an apparently decent work pattern. FEISTY MITOLE got banged around at the break and lost her chance last time. She has more speed than she was able to show, and could keep ASHLEY honest on the front end.