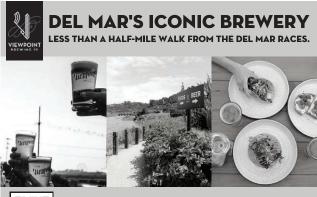

) Bred in Kentucky by Peter E. Blum Thoroughbreds, LLC

William R. Peeples

Yellow and light blue diamonds, light blue diamond stripe on

Kvle

Frey

Mike

Smith

120

6 Vellow sleeves, yellow cap Deal Em 120

Black 2y.o. (Apr) Ch. g (KY) by Malibu Moon - Oh She's So On (Not For Love) Bred in Kentucky by William R. Peeples

Magnier, Smith or Tabor Bob Baffert(J. Barnes)
Navy, navy cap

Orange British Isles
Orange 2y.o. (May) Ch. c (KY) by Justify - Purely Hot (Pure Prize)
Bred in Kentucky by Orpendale/Chelston/Wynatt

Bred in Kentucky by Orpendale/Chelston/Wynatt

L denotes Lasix. © denotes horses using lasix that did not in their last start. \* denotes California bred.

Denotes Keeneland Sales Graduate
 Equipment Change: E J Won the Cup will race with Blinkers Off

11/11/2023 Race 2







16

•

MAKE A POST-RACE RESERVATION.

WWW.VIEWPOINTBREWING.COM @VIEWPOINTBREWINGCO Mark Bet Slips South Track \$1 Exacta / \$2 Quinella / 50 cent Trifecta \$2 Rolling Double / 50 cent min. Rolling Pick Three \$1 Superfecta (10-cent min.) / \$2 WPS Parlay



3rd
Approx. Post 1:30PM

D E L M A F

Ramon

Vazquez

120

JIMMY DURANTE COURSE Murchison & Cumming, LLP

MAIDEN. PURSE \$61,000. (PLUS UP TO \$18,300 TO CAL-BREDS) FOR MAIDENS, FILLIES TWO YEARS OLD. Weight, 120 Lbs (Non-Starters For A Claiming Price Of \$40,000 Or Less In The Last 3 Starts Preferred). One Mile. (Turf) Stretch Start. (Rail at 0 Feet)

| Last 3 St   | Track Record: Obviously (IRE) 118 lbs. 4 y.o. 8-26