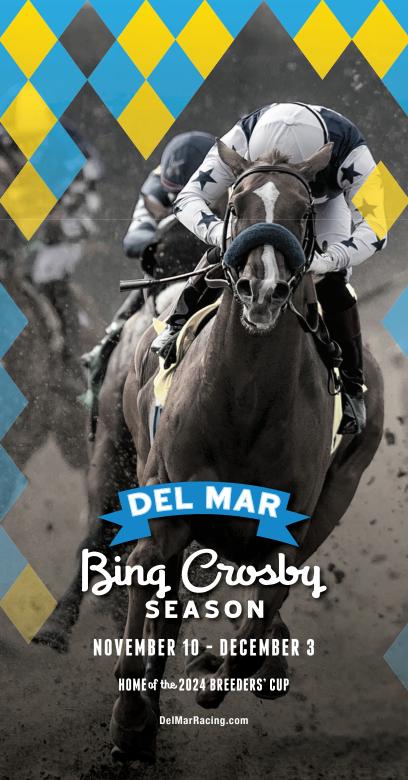

#### WHERE THE TURE MEETS THE SURE

Del Mar racetrack opened its doors on July 3, 1937. Since then it's become West Coast racing's summer destination where avid fans and newcomers to the sport enjoy the beauty and excitement of Thoroughbred racing in a gorgeous seaside setting. Since 2014 the shore oval also has offered a fall session dubbed the "Bing Crosby Season" in honor of the track's founder.

## **SATURDAY, NOV 11**

GATES OPEN 11 AM FIRST POST 12:30 PM RACES 9