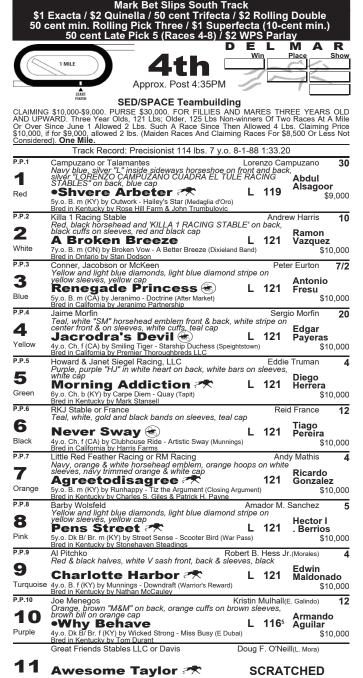

## **RACE FOUR**

Class dropper **RENEGADE PRINCESS** gets the tepid call over streaking front-runner **MORNING ADDICTION**, who has won her last three leading wire to wire. 'PRINCESS finished a respectable second last out running for a \$16k claim tag, and now drops to \$10k with enough tactical speed to keep the pacesetter in her sights. However, MORN-ING ADDICTION could be gone, again. She set a blazing pace last time in an \$8k claiming mile (:45.49 half-mile), and held by neck. Up one level first off the claim, she will take the field as far as she can. **CHARLOTTE HARBOR** drops from a fifth-place finish in a for \$20k claiming sprint; AGREETODISAGREE missed by a neck to MORN-ING ADDICTION last out; SHVERE ARBETER has speed to insure the pace is honest.