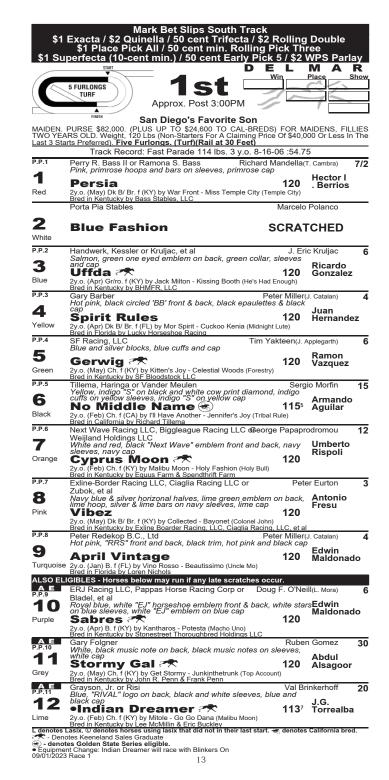

| \$1<br>50                  | l Exacta / \$2 Qui<br>cent min. Rollin                                                                              | g Pick Three                                 | / \$1 Sup                       | perfecta             | ı (10-c                 | ent min.)             | )             |
|----------------------------|---------------------------------------------------------------------------------------------------------------------|----------------------------------------------|---------------------------------|----------------------|-------------------------|-----------------------|---------------|
|                            | 50 cent Earl                                                                                                        | y Pick 4 (Rad                                | ces 2-5) /                      | <u>\$2 WP</u><br>D E | S Parl                  | ay<br>MA              | R             |
|                            |                                                                                                                     |                                              |                                 |                      | in                      | Place                 | Show          |
|                            |                                                                                                                     | Zr                                           |                                 |                      |                         |                       |               |
|                            |                                                                                                                     | Approx. Pos                                  | at 3.33DM                       |                      |                         | -                     |               |
|                            | START                                                                                                               |                                              | 51 3.331 10                     |                      |                         | /                     |               |
|                            |                                                                                                                     | Barry E                                      |                                 | AF 100 7             |                         |                       |               |
| FROM T<br>HAVE S<br>WON TV | R ALLOWANCE. PUR:<br>THE CBOIF) FOR FILL<br>TARTED FOR A CLAII<br>VO RACES. Three Year<br>d 2 Lbs. <b>One Mile.</b> | IES AND MARES                                | 3 THREE YI<br>\$50,000 OR       | ears ol<br>R less ai | d and I<br>Nd Whic      | UPWARD V<br>CH HAVE N | /HICH<br>EVER |
|                            |                                                                                                                     | d: Precisionist 1                            | 14 lbs. 7 y.                    | o. 8-1-88            | 1:33.20                 | )                     |               |
|                            | Robert E. Englekirk                                                                                                 |                                              |                                 |                      |                         | A. Lewis              | 4             |
| 4                          | Yellow and light blu<br>yellow sleeves, yello                                                                       | e diamonds, light<br>ow cap                  | blue diamo                      | ond stripe           | on                      | J.G.                  |               |
|                            | Norah's P                                                                                                           | rincess                                      |                                 | L                    | <b>116</b> <sup>7</sup> | Torrealb              | a             |
| Red                        | 4y.o. Ch. f (CA) by Clu<br>Bred in California by E                                                                  | bhouse Ride - Jen's<br>nglekirk LLC          | s Tribe (Tribal                 | Rule)                |                         |                       |               |
|                            | A and J Racing                                                                                                      | ant and back rad                             | hara an wh                      | uita alaava          |                         | n Belvoir             | 5             |
| 2                          | Black, red "VTB" fro                                                                                                |                                              | Dars on Wh                      | ille sieeve          |                         | Jose                  |               |
| White                      | Lt's Choic<br>3y.o. B. f (KY) by Uncle                                                                              |                                              | Current Ctuile                  | L                    | 121                     | Valdivia              | , Jr.         |
| white                      | Bred in Kentucky by Th                                                                                              | hree Chimneys Farn                           | n, LLC                          | ,                    |                         |                       |               |
|                            | Team Brilliance Rac<br>Chartreuse, dark gr                                                                          |                                              |                                 |                      |                         | ill(L. Mora)          | 8/5           |
| 3                          |                                                                                                                     |                                              |                                 | I                    | 121                     | Antonio               |               |
| Blue                       | Sweet Mc<br>3y.o. B. f (KY) by West                                                                                 |                                              |                                 | nel John)            | 121                     | Fresu                 |               |
|                            | Bred in Kentucky by Fo<br>WLT Investments, L                                                                        |                                              |                                 | Pa                   | trick I                 | Biancone              | 5/2           |
| -                          | Navy red heart and                                                                                                  | cross in gold sta                            | nr circle fron                  |                      |                         |                       | 3/Z           |
| 4                          | and white striped si<br>●Viva La                                                                                    |                                              |                                 | L                    | 123                     | Edwin<br>Maldona      | ado           |
| Yellow                     | 5y.o. Ch. m (KY) by Te                                                                                              | exas Red - Patriotic                         | Viva (Whywhy                    | /why)                |                         |                       |               |
|                            | Bred in Kentucky by Er<br>GMT Racing Stable                                                                         |                                              |                                 | Robert B.            | Hess J                  | r.(Morales)           | 4             |
| _                          | Royal blue and whit<br>white star on royal b                                                                        | te diamonds, blac<br>blue cap                |                                 |                      |                         | Kent                  | •             |
| 5                          | •Gila                                                                                                               | nue oup                                      |                                 | L                    | 119                     | Desorm                | eaux          |
| Green                      | 3y.o. Dk B/ Br. f (KY) b<br>Bred in Kentucky by De                                                                  | y Mohaymen - Basł<br>ebra Barkley & Crai     | noosha (Disto<br>a Netwia       | rted Humor)          | )                       |                       |               |
|                            | Mike Chainyk                                                                                                        |                                              |                                 |                      |                         | 6. Treece             | 15            |
| 6                          | Yellow and light blu<br>yellow sleeves, yell                                                                        |                                              | blue diamo                      | ond stripe           | on                      | Erick                 |               |
| U                          | Jordan 🏞                                                                                                            | <b>R</b>                                     |                                 | L                    | 119                     | Garcia                |               |
| Black                      | 3y.o. B. f (KY) by Justi<br>Bred in Kentucky by As                                                                  | fy - Natural Rush (In<br>shview Farm & Colt: | idian Charlie)<br>s Neck Stable | es                   |                         |                       |               |
|                            | Lasix. C denotes horses                                                                                             | s using lasix that did                       | not in their la                 | ast start. 🖈         | s denotes               | California br         | ed.           |
| 🛞 - den                    | otes Golden State Series                                                                                            | s eligible.                                  | re On                           |                      |                         |                       |               |
| Equipm     Equipm          | ent Change: Viva La Red<br>ent Change: Gila will race                                                               | with Blinkers Off                            | IS UI                           |                      |                         |                       |               |