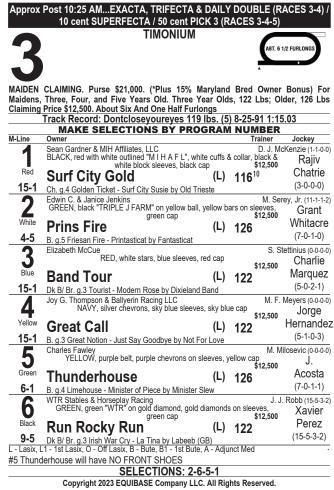

| \$1<br>50                  | l Exacta / \$2 Qui<br>cent min. Rollin                                                                              | g Pick Three                                 | / \$1 Sup                       | perfecta             | ı (10-c                 | ent min.)             | )             |
|----------------------------|---------------------------------------------------------------------------------------------------------------------|----------------------------------------------|---------------------------------|----------------------|-------------------------|-----------------------|---------------|
|                            | 50 cent Earl                                                                                                        | y Pick 4 (Rad                                | ces 2-5) /                      | <u>\$2 WP</u><br>D E | S Parl                  | ay<br>MA              | R             |
|                            |                                                                                                                     |                                              |                                 |                      | in                      | Place                 | Show          |
|                            |                                                                                                                     | Zr                                           |                                 |                      |                         |                       |               |
|                            |                                                                                                                     | Approx. Pos                                  | at 3.33DM                       |                      |                         | -                     |               |
|                            | START                                                                                                               |                                              | 51 3.331 10                     |                      |                         | /                     |               |
|                            |                                                                                                                     | Barry E                                      |                                 | AF 100 7             |                         |                       |               |
| FROM T<br>HAVE S<br>WON TV | R ALLOWANCE. PUR:<br>THE CBOIF) FOR FILL<br>TARTED FOR A CLAII<br>VO RACES. Three Year<br>d 2 Lbs. <b>One Mile.</b> | IES AND MARES                                | 3 THREE YI<br>\$50,000 OR       | ears ol<br>R less ai | d and I<br>Nd Whic      | UPWARD V<br>CH HAVE N | /HICH<br>EVER |
|                            |                                                                                                                     | d: Precisionist 1                            | 14 lbs. 7 y.                    | o. 8-1-88            | 1:33.20                 | )                     |               |
|                            | Robert E. Englekirk                                                                                                 |                                              |                                 |                      |                         | A. Lewis              | 4             |
| 4                          | Yellow and light blu<br>yellow sleeves, yello                                                                       | e diamonds, light<br>ow cap                  | blue diamo                      | ond stripe           | on                      | J.G.                  |               |
|                            | Norah's P                                                                                                           | rincess                                      |                                 | L                    | <b>116</b> <sup>7</sup> | Torrealb              | a             |
| Red                        | 4y.o. Ch. f (CA) by Clu<br>Bred in California by E                                                                  | bhouse Ride - Jen's<br>nglekirk LLC          | s Tribe (Tribal                 | Rule)                |                         |                       |               |
|                            | A and J Racing                                                                                                      | ant and back rad                             | hara an wh                      | uita alaava          |                         | n Belvoir             | 5             |
| 2                          | Black, red "VTB" fro                                                                                                |                                              | Dars on Wh                      | ille sieeve          |                         | Jose                  |               |
| White                      | Lt's Choic<br>3y.o. B. f (KY) by Uncle                                                                              |                                              | Current Ctuile                  | L                    | 121                     | Valdivia              | , Jr.         |
| white                      | Bred in Kentucky by Th                                                                                              | hree Chimneys Farn                           | n, LLC                          | ,                    |                         |                       |               |
|                            | Team Brilliance Rac<br>Chartreuse, dark gr                                                                          |                                              |                                 |                      |                         | ill(L. Mora)          | 8/5           |
| 3                          |                                                                                                                     |                                              |                                 | I                    | 121                     | Antonio               |               |
| Blue                       | Sweet Mc<br>3y.o. B. f (KY) by West                                                                                 |                                              |                                 | nel John)            | 121                     | Fresu                 |               |
|                            | Bred in Kentucky by Fo<br>WLT Investments, L                                                                        |                                              |                                 | Pa                   | trick I                 | Biancone              | 5/2           |
| -                          | Navy red heart and                                                                                                  | cross in gold sta                            | nr circle fron                  |                      |                         |                       | 3/Z           |
| 4                          | and white striped si<br>●Viva La                                                                                    |                                              |                                 | L                    | 123                     | Edwin<br>Maldona      | ado           |
| Yellow                     | 5y.o. Ch. m (KY) by Te                                                                                              | exas Red - Patriotic                         | Viva (Whywhy                    | /why)                |                         |                       |               |
|                            | Bred in Kentucky by Er<br>GMT Racing Stable                                                                         |                                              |                                 | Robert B.            | Hess J                  | r.(Morales)           | 4             |
| _                          | Royal blue and whit<br>white star on royal b                                                                        | te diamonds, blac<br>blue cap                |                                 |                      |                         | Kent                  | •             |
| 5                          | •Gila                                                                                                               | nue oup                                      |                                 | L                    | 119                     | Desorm                | eaux          |
| Green                      | 3y.o. Dk B/ Br. f (KY) b<br>Bred in Kentucky by De                                                                  | y Mohaymen - Basł<br>ebra Barkley & Crai     | noosha (Disto<br>a Netwia       | rted Humor)          | )                       |                       |               |
|                            | Mike Chainyk                                                                                                        |                                              |                                 |                      |                         | 6. Treece             | 15            |
| 6                          | Yellow and light blu<br>yellow sleeves, yell                                                                        |                                              | blue diamo                      | ond stripe           | on                      | Erick                 |               |
| U                          | Jordan 🏞                                                                                                            | <b>R</b>                                     |                                 | L                    | 119                     | Garcia                |               |
| Black                      | 3y.o. B. f (KY) by Justi<br>Bred in Kentucky by As                                                                  | fy - Natural Rush (In<br>shview Farm & Colt: | idian Charlie)<br>s Neck Stable | es                   |                         |                       |               |
|                            | Lasix. C denotes horses                                                                                             | s using lasix that did                       | not in their la                 | ast start. 🖈         | s denotes               | California br         | ed.           |
| 🛞 - den                    | otes Golden State Series                                                                                            | s eligible.                                  | re On                           |                      |                         |                       |               |
| Equipm     Equipm          | ent Change: Viva La Red<br>ent Change: Gila will race                                                               | with Blinkers Off                            | IS UI                           |                      |                         |                       |               |