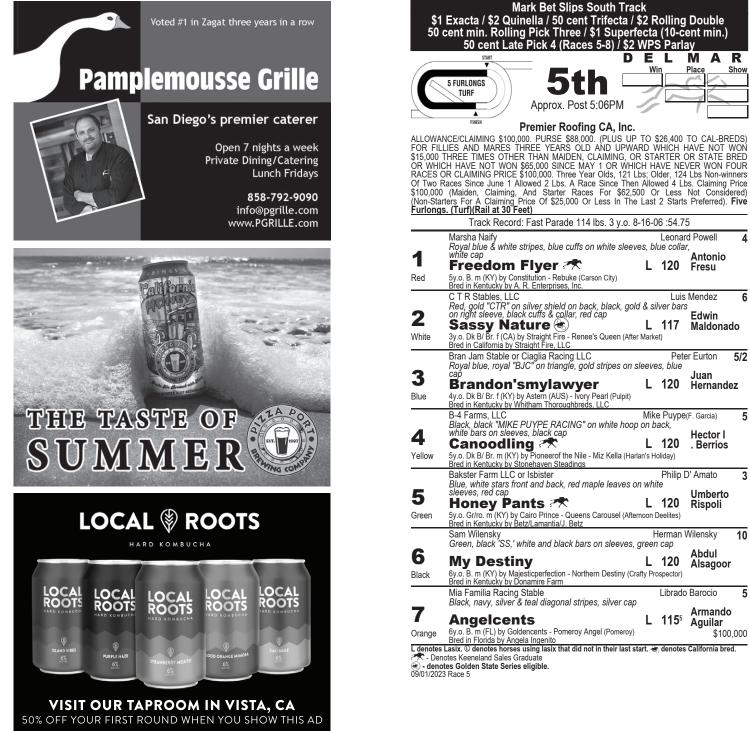

## RACE FIVE

**BRANDON'SMYLAWYER** has not started since November, but firing fresh is nothing new. She won her career debut, and her one comeback after a layoff. Her figures are fast enough to win this allowance turf sprint, she has two wins and a second from three turf sprints at Del Mar, and speed to be forwardly placed right behind the pace. She is trained by Eurton, who is 6-for-8 this summer in turf sprints. **HONEY PANTS** is the late threat. She misfired in a turf route stakes last time, but her turf-sprint record includes a handful of in-themoney stakes finishes. She figures as an off-the-pace contender shortening from a route. **ANGELCENTS** returns from a five-month layoff with speed to be considered a theft candidate. This N3X/ optional \$100k claiming race might be a reach class-wise, but she is fast. FREEDOM FLYER returns to her preferred one-turn trip after a respectable fourth at a mile.