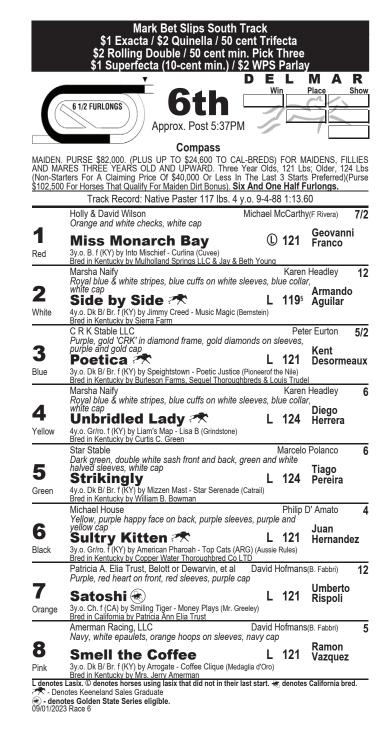

## RACE SIX

A runner-up comeback by **POETICA**, more than four lengths clear of third place, stamps the filly one of the most probable winners on the card. If there is a knock, it is the filly (Jensco) she lost to regressed next out and finished a distant third. It is only a minor concern, POETICA pretty much stands out. First-time starter **SMELL THE COFFEE** is an Arrogate filly produced by a Grade 1 winner who won her career debut. She may want more distance than six and one-half furlongs, but she is bred to be a good one. She is trained by David Hofmans, who also entered second-time starter **SATOSHI**. The latter split the field in a respectable debut on turf; she can improve second time out.