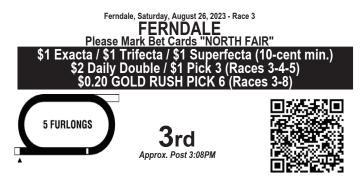

|          |             |                        |
| quipmen              | MORNING LINE SELECTIONS                                                                                                | 5 2-3    | -1-5        |                        |
|                      | ine Odds are prepared prior to scratch time.                                                                           |          | -           |                        |



# Handicapper Selections 4-3-1-2

Handicapper Selections 4-2-1-3

Trainer Weight

Howie Rubin

126

Jose Puentes

126

Owner

126

Bill D. Hof

126

Teri L. Beckner

\*\*119

equibase.com/QR

Morning Line

Francisco

Monroy

2-1

Robert

Webb

6-1

Jose

Even

Taylor

Smith

10-1

Jayden

Ironeyes

Rodriguez

Jockey

5-1



#### equibase.com/QR

#### Morgan Fieri Memorial

CLAIMING \$3,200. PURSE \$8,000. FOR THREE YEAR OLDS AND UPWARD WHICH HAVE NEVER WON TWO RACES. Three Year Olds, 122 Lbs; Older, 126 Lbs Claiming Price \$3,200 (Maiden, Claiming, And Starter Races For \$2,500 Or Less Not Considered In Eligibility). Five Furlonas.

| Number             | Owner / Jockey Colors                                                                                                                                                                         | (8-11-02)<br>Trainer          | Morning Line                      |
|--------------------|----------------------------------------------------------------------------------------------------------------------------------------------------------------------------------