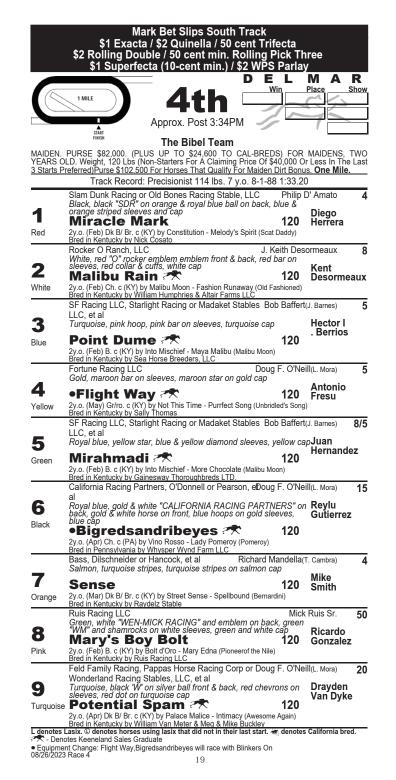

# RACE FOUR

Despite losing both starts as the favorite, 2yo **MIRAHMADI** probably deserves another chance stretching to a route. His debut two back was a runner-up finish in a stake; his next-out fourth was better than it looks. He did not get away well from the rail, hit the gate, and went evenly the rest of the way. The three in front of him returned to run well: stakes-placed, maiden runner-up, maiden winner. MIRAH-MADI is quick enough to make the lead if he chooses. **MIRACLE MARK** is better than his seventh-place debut suggests. He broke slowly, raced wide and merely went through the motions. But he returned to work well, and this two-turn maiden race was always the target following his debut. He also gets a rider switch to Diego Herrera. **POINT DUME** was only prepping in his debut, a race won by his his heavily favored stablemate Pastor T. Improvement likely second time out. FLIGHT WAY adds blinkers and goes long after an off-slowly debut.