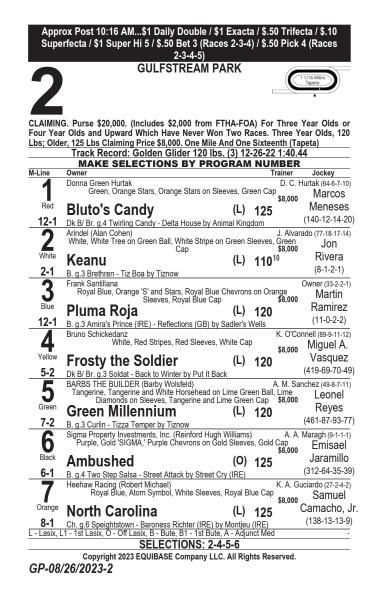

|                                                         |                                                                                                                                   |                                  |                           |  |  |





Approx Post 10:46 AM...\$1 Daily Double / \$1 Exacta / \$.50 Trifecta / \$.10 Superfecta / \$1 Super Hi 5 / \$.50 Bet 3 (Races 3-4-5) GULFSTREAM PARK

1 1/16 Miles Tapeta

CLAIMING. Purse \$20,000. (Includes \$3,000 from FTHA-FOA) For Fillies Three Years Old or Fillies and Mares Four Years Old and Upward Which Have Never Won Two Races. Three Year Olds, 120 Lbs; Older, 125 Lbs Claiming Price \$8,000. One Mile And One Sixteenth (Tapeta)

| Sixteenth | 1 (Tapeta)<br>Track Record: Golden Glider 120                                                                               | lbs, (3) 12         | -26-22 1:40.4                                  | 44                                     |
|-----------|---------------------------------------------------------------------------------------------