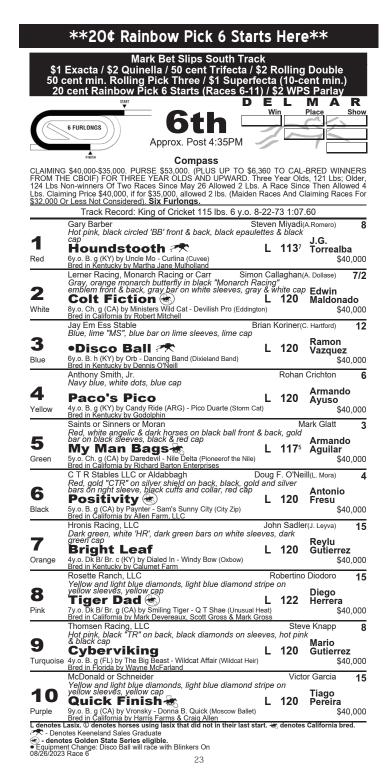

# RACE SIX

**MY MAN BAGS** is back doing what he does best, which is sprint on dirt, after he fizzled in a turf sprint. Before the misfire, his last four dirt sprints included three highly rated wins. A versatile gelding with speed to set or press the pace, a return to preferred dirt footing can get him back on track. **POSITIVITY** continues his class descent. From graded stakes, to Cal-bred stakes, to N2X, and now \$40k claiming. It is not an optimistic pattern, but his recent speed figures exceed par for this class level. He earned 87 Beyer his last three starts; par for this claiming level is 86. **DISCO BALL** drops in class, shortens to his preferred sprint trip, adds and adds blinkers. Win or lose, he should be among the pacesetters.