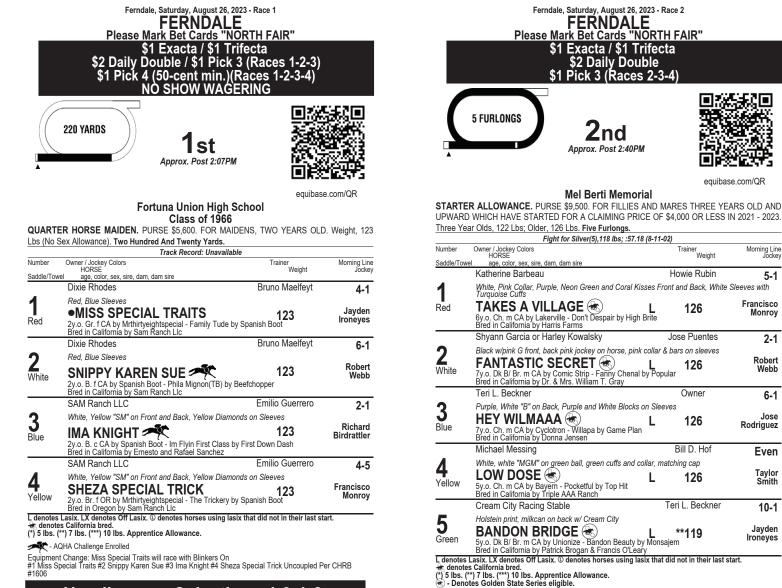

|
| 🔊 denote             | es California bred.                                                                                                    | start. L | A denotes   | UII LASIA.             |
| s) - deno<br>quipmon | tes Golden State Series eligible.<br>t Change: Talbot Bay will race with Hind Shoes On                                 |          |             |                        |
| quipmen              | MORNING LINE SELECTIONS                                                                                                | 5 2-3    | -1-5        |                        |
|                      | ine Odds are prepared prior to scratch time.                                                                           |          | -           |                        |



# Handicapper Selections 4-3-1-2

Handicapper Selections 4-2-1-3

Trainer Weight

Howie Rubin

126

Jose Puentes

126

Owner

126

Bill D. Hof

126

Teri L. Beckner

\*\*119

equibase.com/QR

Morning Line

Francisco

Monroy

2-1

Robert

Webb

6-1

Jose

Even

Taylor

Smith

10-1

Jayden

Ironeyes

Rodriguez

Jockey

5-1



#### equibase.com/QR

#### Morgan Fieri Memorial

CLAIMING \$3,200. PURSE \$8,000. FOR THREE YEAR OLDS AND UPWARD WHICH HAVE NEVER WON TWO RACES. Three Year Olds, 122 Lbs; Older, 126 Lbs Claiming Price \$3,200 (Maiden, Claiming, And Starter Races For \$2,500 Or Less Not Considered In Eligibility). Five Furlonas.

| Number             | Owner / Jockey Colors