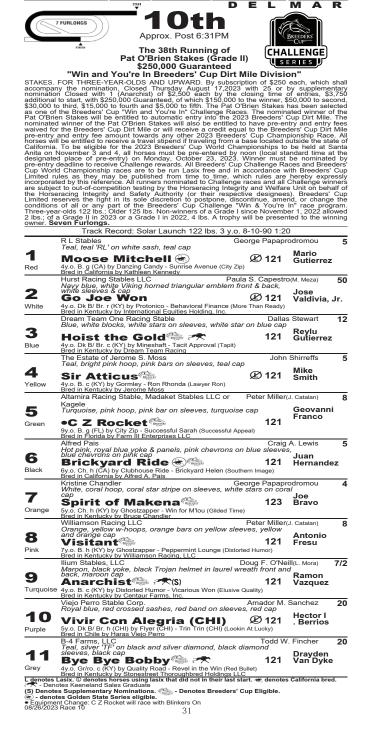

# RACE TEN

**BRICKYARD RIDE** returned to form last month finishing third in a Grade 2 route; the speedster shortens to a seven-furlong G2 as possibly the speed of the field. Although the storm last week prevented him from a final workout into this stakes, he should be fit enough shortening from two turns to one. Come and catch him. **ANARCHIST** missed by a head in the G1 Bing Crosby last out, and drops in class while stretching out another furlong. Trainer Doug O'Neill won this race in 2014 with Bing Crosby runner-up Goldencents. ANARCHIST is less accomplished, but the pattern is the same and he has been knocking heads with top sprinters in the East (Elite Power) and West (The Chosen Vron, Dr. Schivel). **SPIRIT OF MAKENA** was eliminated on the turn of the Bing Crosby when traffic in front of him caused him to check sharply, steady and be virtually eased. A two-time graded winner at this seven-furlong trip before that, he is eligible to rebound. SIR ATTICUS moved up the ladder after an impressive N1X sprint win by more than four lengths. Class