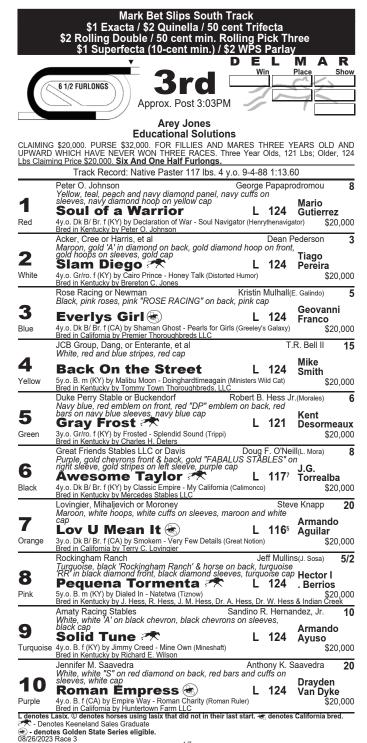

#### SATURDAY, AUGUST 26, 2023 BEST BET: RACE 3, PEQUENA TORMENTA

#### **RACE THREE**

**PEQUENA TORMENTA** drops to \$20k claiming N3L as simply the fastest in the field. She was overmatched in a tough N1X last out, but either previous start would crush. **SLAM DIEGO** moves up a notch after a decisive N2L win from which she was claimed. Both career victories were over the DMR surface; she will be rolling from behind. **EVERLYS GIRL** missed by only a half-length in a Cal-bred N1X/optional claiming sprint, earning a figure that matches the highest last-out fig in this field. GRAY FROST makes her California debut while dropping in class from respectable efforts in the Midwest. AWESOME TAYLOR is worth a longshot look, second start off the claim for a stable whose five-year win rate second-off-the-claim is an outstanding 25 percent (35-for-138).