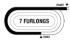

| 100  | 100 | \$100,650 |
| Costa Terra      | 2   | 1   | 1   | 0   | 50   | 100 | \$87,250  |
| Just Steel       | 2   | 1   | 1   | 0   | 50   | 100 | \$78,750  |
| Zeebear          | 2   | 1   | 1   | 0   | 50   | 100 | \$71,250  |
| Maggie           | 2   | 1   | 1   | 0   | 50   | 100 | \$30,650  |
| Ouster           | 2   | 1   | 0   | 1   | 50   | 100 | \$100,945 |
| Honest Al        | 2   | 1   | 0   | 1   | 50   | 100 | \$55,610  |
| Happy Bob        | 2   | 1   | 0   | 1   | 50   | 100 | \$28,240  |
| Rock the Weekend | 2   | 1   | 0   | 1   | 50   | 100 | \$25,250  |

Copyright 2023 EQUIBASE Company LLC. All Rights Reserved.

#### Post Time 10:10 AM...Exacta (\$1), Trifecta (.50), Super (.10), Double (\$1) 1 & 2, Pick 3 (\$1) (1-3), Early Pick 5 (.50) (1-5)

**SARATOGA** 



MAIDEN. Purse \$136,500. (Purse \$105,000 for Non-NYB) (Up to \$23,751 NYSBFOA) For Maidens, Fillies Two Years Old. Weight, 119 Lbs (Non-Starters For A Claiming Price Of \$40.000 Or Less In The Last 3 Starts Preferred). Seven Furlongs

| \$40,000 C   | Track Record: Darby Creek Road 113 lbs. (3)                                             |                     | 20.40                                  |
|--------------|-----------------------------------------------------------------------------------------|---------------------|----------------------------------------|
|              | MAKE SELECTIONS BY PROGRAM                                                              |                     |                                        |
| M-Line       | Owner