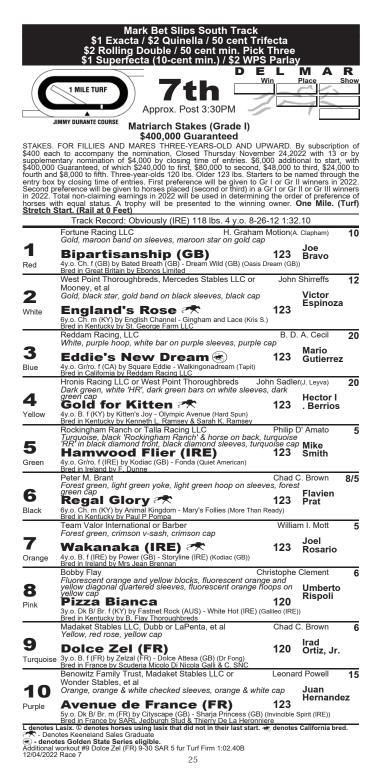

#### SUNDAY, DECEMBER 4, 2022

#### **BEST BET: RACE 3, PAULLIAC**

#### RACE ONE

Sunday is Del Mar closing day; Los Alamitos opens its all-dirt meet on Friday, Dec. 9. **DANDY MAN SHINES** is the choice dropping into a maiden race for the first time in his fifth start. He was not disgraced recent starts in Group 2-Grade 3 races including a midpack finish last out in a race that produced two next-out winners. A habitual slow starter, this maiden turf mile is the easiest chance yet for 'SHINES. The recent comeback by **ASHCROFT** was better than it looks. Keen and unrelaxed early, blocked into and through much of the stretch, he ran well finishing fourth. That Keeneland race was his first in more than five months; his effort was partly validated when winner Worthington returned with a decisive allowance win. **HEARTBREAK KID** misfired on dirt last out, previous third- and second-place finishes in turf routes put him in the hunt. CARVER had an eventful trip finishing sixth in his debut; he can improve.

#### **RACE TWO**

Maiden-20s go six and a half, **MIDNIGHT MAJESTY** will race at the bottom class level for the first time while returning to the DMR track on which he ran the best race of his career finishing second in a summer maiden-40. **AGRIGENTO** is the only other entrant who has never raced at this bottom level. His recent third-place comeback was not bad; he gets a weight break over the top choice due to a 10-pound apprentice allowance. **U R PRESSED** is coming back around, based on his respectable third last out vs. similar. Late-runner CROSS EXAM-INE, in the money four of five starts, will be rolling in the lane.

#### **RACE THREE**

**PAULLIAC** will be tough in this turf mile for maiden 2yos, which is a split of the first race, based on an impressive U.S. debut over this course and distance. PAULLIAC broke last, rallied wide, ran his final quarter-mile in :23.09 and missed by a head. With a clean takeoff in his second local start, he can deliver at a short price. **HAWKER** is a \$675k Justify colt from a productive female family, stretching to a route and changing surfaces after a pair of sprints. He missed by only a neck in his debut, then did not have a good trip next out when caught wide into and through the turn. He can improve at this longer distance. **SINGLE TRACK MIND** ran better his second U.S. start, rallying to third in a race won by the even-money pacesetter.

#### **Del Mar Bottom Line**

#### **RACE FOUR**

Mandatory payout in the 20-cent pick six; the sequence begins with this low-level maiden-claiming sprint for 2yos. It looks like a "spread" race. Tepid choice is second-timer **BRUINS MASTERY**, who took some action first out (4-1), chased the pace and went evenly to finish third. Produced by a stakes-winning dam, she ran like a filly who can improve second out. A trio of first-time starters have a look, including **GENERAL WELFARE**. Trainer Bob Hess Jr. has won a fair share of maiden-claiming races with first-time starters including a debut filly by Merit Man on this track four years ago. This filly, by the same sire, debuts with okay works and seems like a contender. **NOBE** may fit against this ordinary field. Trainer Mike Puype won with 2 of his last 8 juvenile maiden-claiming firsters including a \$26 winner. PRES-TIGIOUS, from the stable of productive debut trainer Luis Mendez, merits a look. MISS KALINE drops in class and will rally late. CHERRY CHAOS probably fits. Lots of contenders in a seemingly wide-open race.

#### RACE FIVE

Two turns may be a challenge for sprinter **SPEED BOAT BEACH**. But the stakes-winning stretch-out is quick enough to open a significant lead and wire the field. After winning his first two starts including a turf sprint, he finished ninth last out in the Breeders' Cup Juvenile Turf Sprint. Not sure how far he wants to run, but certainly the one to catch. The distance dilemma also applies to **AH JEEZ**, who scored a sharp turf-sprint allowance win here opening weekend and ran like a colt who could find a mile within reach now that he has returned to form. AH JEEZ backed up two previous starts at a mile, but improved since and could get a cozy trip positioned second. He will get first run if the pacesetter falters. **FIRST PEACE** has improved each start, he wired maiden turf milers last time including race-3 maiden contender Single Track Mind. FIRST PEACE won't get the same front-running trip, but he does stay two turns. RANSOMWARE will rally late in a race that sets up for his style. Last time out racing a mile, he defeated race-3 maiden favorite Paulliac.

#### RACE SIX

**RESILIENT**, a lightly raced 5yo with three starts, can win this Cal-bred allowance sprint if he reproduces his most recent effort in a similar race at Santa Anita. He did not have a great trip inside and behind runners, he dropped back on the turn, then re-rallied inside for second. Solid effort, now he moves to the outside post with speed for a pressing trip in a race that could unfold at a tepid pace. **SQUARE CAT** crushed a Cal-bred allowance turf sprint last time; he retains Cal-bred eligibility moving to dirt. He raced only once on dirt, third in a maiden race one year ago. Sharp gelding is a legit late threat. **BRACE FOR IMPACT** looms a front-end upset candidate, second start following a layoff and returning to preferred footing, which is dirt. The speed figures he earned prior to his layoff are fast enough for this. SINGLE ME OUT, entered for the optional \$20k claim tag, will rally.

#### Call or Text (858) 449-9515

### **Del Mar Bottom Line**

#### **RACE SEVEN**

Top-class mare **REGAL GLORY** is favored to win the Matriarch for a second straight year in what is expected to be her final start. Compromised by a wide trip last out against in the BC Mile, she finished tenth in a betterthan-looked effort considering ground loss. Class of this field, fastest on numbers, legit chalk, WAKANAKA was no match for the top choice the last two times they met, but WAKANAKA maintained her form as the season unfolded, and enters off a sharp victory in a \$371k turf stake at KEE. She will rally late. HAMWOOD FLIER is an interesting pace play. The speedster is jumping significantly in class after a restricted stakes win, but her 45-and-change gas puts her loose on the lead. Though "outclassed" by the top pair, her speed makes her a threat. Long gone? DOLCE ZEL, Chad Brown-trained stablemate of the top choice, is a 3yo facing older. She runs well fresh, but younger fillies generally are up against it. Since 2014 when the Matriarch moved from Hollywood Park to Del Mar, 17 younger fillies contested the Matriarch: one second, one third. The last 3yo to win the Matriarch was Better Lucky in 2012 at Hollywood.

#### RACE EIGHT

**PAPALE** returns from a four-month layoff as one the fastest horses in this N2L starter allowance, based on races this spring and 2021. He runs well fresh, and has run well over the DMR track. **BRIGHT LEAF** could vie for favoritism off his runner-up finish on this track in September and third in spring at Santa Anita when he finished less than a length behind PAPALE. The top pair will rally late, while the horse to catch is stretch-out sprinter **STREET ART**. Two turns on dirt is uncharted territory for 'ART, but he is virtually guaranteed to make the lead stretching out. Going into Friday, three of the last five dirt miles were won by the pacesetter. ONCOMING figures as a contender if he reproduces his turf and synthetic-surface races moving to dirt.

#### RACE NINE

Last-out \$50k claiming winner **READY SOUL** and last-out N2X runner-up **EARLS ROCK** top this N2X/\$80k claiming turf route. The call is 'SOUL, a graded stakes-placed gelding claimed for \$50k from a facile comeback win. He wired that race, but can rally from behind, and gets an optimistic class bump first off the claim by trainer Doug O'Neill and assistant Leandro Mora. EARLS ROCK was off a year and a half before he returned with a strong third-place comeback. He ran his final quarter in :22.91, worked fast since, and is likely to improve second start back. **COUNT OF AMAZONIA** finished a head in front of EARLS ROCK last out. The closer will rally, while front-runner/presser MECKLENBURG will contest the pace moving up from a \$40k claiming win. That is a wrap for this handicapper. Taking a break during the LRC December meet that begins Friday, plan to return for the Dec. 26 opener at Santa Anita.