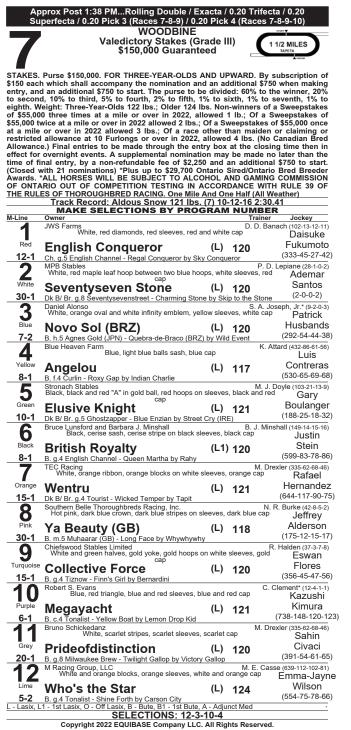

#### SUNDAY, DECEMBER 4, 2022

#### **BEST BET: RACE 3, PAULLIAC**

#### RACE ONE

Sunday is Del Mar closing day; Los Alamitos opens its all-dirt meet on Friday, Dec. 9. **DANDY MAN SHINES** is the choice dropping into a maiden race for the first time in his fifth start. He was not disgraced recent starts in Group 2-Grade 3 races including a midpack finish last out in a race that produced two next-out winners. A habitual slow starter, this maiden turf mile is the easiest chance yet for 'SHINES. The recent comeback by **ASHCROFT** was better than it looks. Keen and unrelaxed early, blocked into and through much of the stretch, he ran well finishing fourth. That Keeneland race was his first in more than five months; his effort was partly validated when winner Worthington returned with a decisive allowance win. **HEARTBREAK KID** misfired on dirt last out, previous third- and second-place finishes in turf routes put him in the hunt. CARVER had an eventful trip finishing sixth in his debut; he can improve.

#### **RACE TWO**

Maiden-20s go six and a half, **MIDNIGHT MAJESTY** will race at the bottom class level for the first time while returning to the DMR track on which he ran the best race of his career finishing second in a summer maiden-40. **AGRIGENTO** is the only other entrant who has never raced at this bottom level. His recent third-place comeback was not bad; he gets a weight break over the top choice due to a 10-pound apprentice allowance. **U R PRESSED** is coming back around, based on his respectable third last out vs. similar. Late-runner CROSS EXAM-INE, in the money four of five starts, will be rolling in the lane.

#### **RACE THREE**

**PAULLIAC** will be tough in this turf mile for maiden 2yos, which is a split of the first race, based on an impressive U.S. debut over this course and distance. PAULLIAC broke last, rallied wide, ran his final quarter-mile in :23.09 and missed by a head. With a clean takeoff in his second local start, he can deliver at a short price. **HAWKER** is a \$675k Justify colt from a productive female family, stretching to a route and changing surfaces after a pair of sprints. He missed by only a neck in his debut, then did not have a good trip next out when caught wide into and through the turn. He can improve at this longer distance. **SINGLE TRACK MIND** ran better his second U.S. start, rallying to third in a race won by the even-money pacesetter.

#### **RACE FOUR**

Mandatory payout in the 20-cent pick six; the sequence begins with this low-level maiden-claiming sprint for 2yos. It looks like a "spread" race. Tepid choice is second-timer **BRUINS MASTERY**, who took some action first out (4-1), chased the pace and went evenly to finish third. Produced by a stakes-winning dam, she ran like a filly who can improve second out. A trio of first-time starters have a look, including **GENERAL WELFARE**. Trainer Bob Hess Jr. has won a fair share of maiden-claiming races with first-time starters including a debut filly by Merit Man on this track four years ago. This filly, by the same sire, debuts with okay works and seems like a contender. **NOBE** may fit against this ordinary field. Trainer Mike Puype won with 2 of his last 8 juvenile maiden-claiming firsters including a \$26 winner. PRES-TIGIOUS, from the stable of productive debut trainer Luis Mendez, merits a look. MISS KALINE drops in class and will rally late. CHERRY CHAOS probably fits. Lots of contenders in a seemingly wide-open race.

#### RACE FIVE

Two turns may be a challenge for sprinter **SPEED BOAT BEACH**. But the stakes-winning stretch-out is quick enough to open a significant lead and wire the field. After winning his first two starts including a turf sprint, he finished ninth last out in the Breeders' Cup Juvenile Turf Sprint. Not sure how far he wants to run, but certainly the one to catch. The distance dilemma also applies to **AH JEEZ**, who scored a sharp turf-sprint allowance win here opening weekend and ran like a colt who could find a mile within reach now that he has returned to form. AH JEEZ backed up two previous starts at a mile, but improved since and could get a cozy trip positioned second. He will get first run if the pacesetter falters. **FIRST PEACE** has improved each start, he wired maiden turf milers last time including race-3 maiden contender Single Track Mind. FIRST PEACE won't get the same front-running trip, but he does stay two turns. RANSOMWARE will rally late in a race that sets up for his style. Last time out racing a mile, he defeated race-3 maiden favorite Paulliac.

#### RACE SIX

**RESILIENT**, a lightly raced 5yo with three starts, can win this Cal-bred allowance sprint if he reproduces his most recent effort in a similar race at Santa Anita. He did not have a great trip inside and behind runners, he dropped back on the turn, then re-rallied inside for second. Solid effort, now he moves to the outside post with speed for a pressing trip in a race that could unfold at a tepid pace. **SQUARE CAT** crushed a Cal-bred allowance turf sprint last time; he retains Cal-bred eligibility moving to dirt. He raced only once on dirt, third in a maiden race one year ago. Sharp gelding is a legit late threat. **BRACE FOR IMPACT** looms a front-end upset candidate, second start following a layoff and returning to preferred footing, which is dirt. The speed figures he earned prior to his layoff are fast enough for this. SINGLE ME OUT, entered for the optional \$20k claim tag, will rally.

#### **RACE SEVEN**

Top-class mare **REGAL GLORY** is favored to win the Matriarch for a second straight year in what is expected to be her final start. Compromised by a wide trip last out against in the BC Mile, she finished tenth in a betterthan-looked effort considering ground loss. Class of this field, fastest on numbers, legit chalk, WAKANAKA was no match for the top choice the last two times they met, but WAKANAKA maintained her form as the season unfolded, and enters off a sharp victory in a \$371k turf stake at KEE. She will rally late. HAMWOOD FLIER is an interesting pace play. The speedster is jumping significantly in class after a restricted stakes win, but her 45-and-change gas puts her loose on the lead. Though "outclassed" by the top pair, her speed makes her a threat. Long gone? DOLCE ZEL, Chad Brown-trained stablemate of the top choice, is a 3yo facing older. She runs well fresh, but younger fillies generally are up against it. Since 2014 when the Matriarch moved from Hollywood Park to Del Mar, 17 younger fillies contested the Matriarch: one second, one third. The last 3yo to win the Matriarch was Better Lucky in 2012 at Hollywood.

#### RACE EIGHT

**PAPALE** returns from a four-month layoff as one the fastest horses in this N2L starter allowance, based on races this spring and 2021. He runs well fresh, and has run well over the DMR track. **BRIGHT LEAF** could vie for favoritism off his runner-up finish on this track in September and third in spring at Santa Anita when he finished less than a length behind PAPALE. The top pair will rally late, while the horse to catch is stretch-out sprinter **STREET ART**. Two turns on dirt is uncharted territory for 'ART, but he is virtually guaranteed to make the lead stretching out. Going into Friday, three of the last five dirt miles were won by the pacesetter. ONCOMING figures as a contender if he reproduces his turf and synthetic-surface races moving to dirt.

#### RACE NINE

Last-out \$50k claiming winner **READY SOUL** and last-out N2X runner-up **EARLS ROCK** top this N2X/\$80k claiming turf route. The call is 'SOUL, a graded stakes-placed gelding claimed for \$50k from a facile comeback win. He wired that race, but can rally from behind, and gets an optimistic class bump first off the claim by trainer Doug O'Neill and assistant Leandro Mora. EARLS ROCK was off a year and a half before he returned with a strong third-place comeback. He ran his final quarter in :22.91, worked fast since, and is likely to improve second start back. **COUNT OF AMAZONIA** finished a head in front of EARLS ROCK last out. The closer will rally, while front-runner/presser MECKLENBURG will contest the pace moving up from a \$40k claiming win. That is a wrap for this handicapper. Taking a break during the LRC December meet that begins Friday, plan to return for the Dec. 26 opener at Santa Anita.