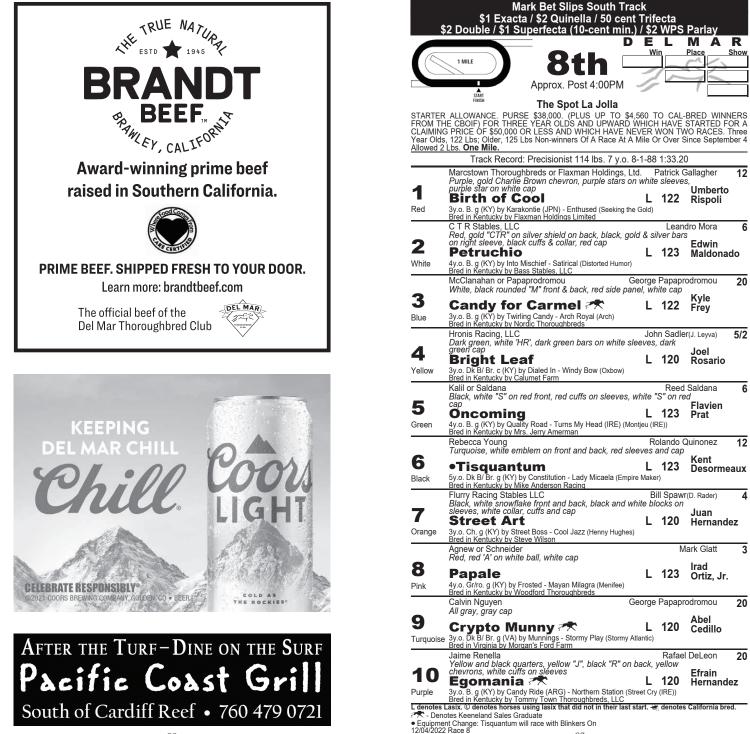

#### FREE & FUN SUNDAYS FREE STRETCH RUN ADMISSION FREE PROGRAM & SEAT \$5 COORS LIGHT (AGES 21+) \$5 BRANDT BEEF HOT DOGS DIAMOND CLUB MEMBERS ONLY

VISIT DMTC.COM/EVENTS FOR MORE INFO