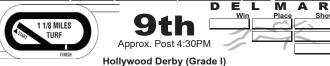

#### **RACE NINE**

A pair of shippers might knock off the locals in the G1 Hollywood Derby. New York-based **CELESTIAL CITY** is vastly improved since adding blinkers three back; he scored an impressive victory last out in a nine-furlong G2 by smoking his final three furlongs in :34.32. Back at the same distance, the Uncle Mo colt can mow them down. Kentucky shipper **WIT** improved this season when he moved to turf, runner-up in a pair of graded stakes sandwiched around a decisive win in a non-graded stake. Although he has never raced beyond a mile, his tactical style and ability to ration his speed suggests he can stay another furlong. **SPYCATCHER** is the bomb. A maiden who finished second in the G2 Del Mar Derby in summer, his pressing style could play well in a race that might unfold at a tepid pace. His third in a minor stake three weeks ago was designed as a prep for this race. CABO SPIRIT is 2-for-3 since he was gelded, including two graded wins. He will be rolling late as a logical contender.