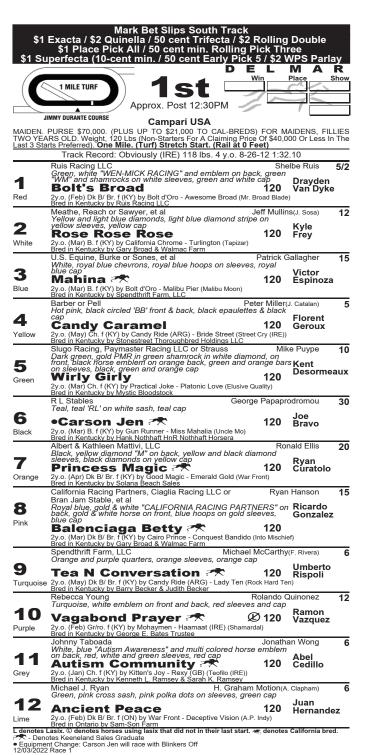

#### **RACE ONE**

This turf mile for 2yo maiden fillies is ripe for Northern California shipper **AUTISM COMMUNITY**, whose third-place debut was crazy. She broke flat-footed by at least three lengths, veered out and lost ground wide on the first turn, raced greenly in the stretch and missed by only a length and a quarter. Super try by a filly whose pedigree says turf. If she runs straight second time out, she can upset. **BOLT'S BROAD** already "won" a maiden race but was later disqualified because her rider over-used the whip. Strange rule. 'BROAD then finished third and fourth in back-to-back stakes, and now returns to a maiden race as an obvious fit. **ANCIENT PEACE** ships from Maryland for a maiden turf race in California. Sired by War Front, she was produced by a graded stakes-winning dam who won 5 of 10. TEA N CONVERSATION finished in front of the top choice last out at Golden Gate. She has improved each subsequent start.

# Mark Bet Slips South Track \$1 Exacta / \$2 Quinella / 50 cent Trifecta / \$2 Rolling Double 50 cent min. Rolling Pick Three / \$1 Superfecta (10-cent min.) 50 cent Early Pick 4 (Races 2-5) / \$2 WPS Parlay