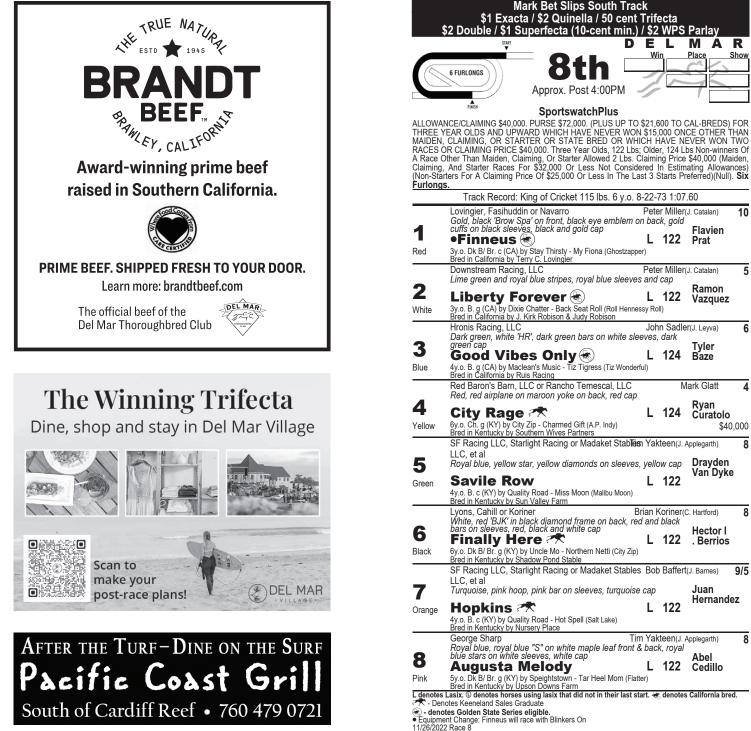

### **RACE EIGHT**

Last-out maiden winner **HOPKINS** is fast on numbers, his highly rated win was validated when the horse he beat by more than three lengths (Krahenbuhl) returned to crush maidens by more than seven lengths with an 88 Beyer. **CITY RAGE** rallies from behind, returning to the track on which he scored a strong N1X win in summer. He did not run well last out, but drops back to his winning level while entered for the \$40k optional claim tag. **FINALLY HERE** returns to his preferred surface. He is two-for-two on dirt. LIBERTY FOREVER and GOOD VIBES have run races that put them in the hunt.

### RACE NINE

Nine furlongs was out of reach for **BANG FOR YOUR BUCK**, he finished fourth by less than a length. He shortens to one mile, and returns to the DMR turf course on which he finished second in a fast race in summer. **ALIGATO** finished willingly for fourth in a sprint comeback that was his first start in nine months. He should improve second start back. **AGATINO** merely ran around the course in a modest U.S. debut that appears to have been a prep. Expect a forward move second out. FLY TO THE SKY is a six-time winner; PERCOLATE is eligible to an easier starter allowance, but ran okay finishing second on this course opening day.