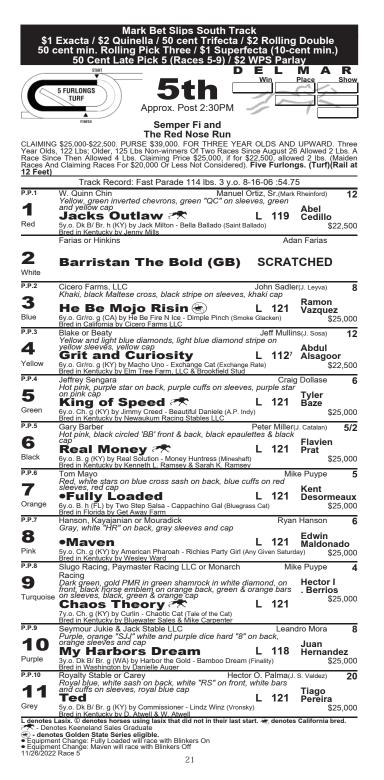

### **RACE FIVE**

This might be a reach, but class-drop speedster MAVEN gets the call to lead gate to wire in this \$25k claiming turf sprint. He dueled through fast fractions and cracked both recent starts; his front-running sprint win on this course in summer is fast enough. He should make the lead against this easier bunch. If he weakens, **BARRISTAN THE BOLD** could be along in time. The late-runner already won four turf sprints this year including last out at this class level. CHAOS **THEORY** is a two-time DMR turf sprint winner including a G3 in 2020. He goes first off the claim by trainer Mike Puype, who is 6-for-15 f.o.c. the past three+ years. 'THEORY should fire a big shot first start in nearly three months. Puype also starts shipper FULLY LOADED, whose turf sprint form last year in Florida fits with this bunch.