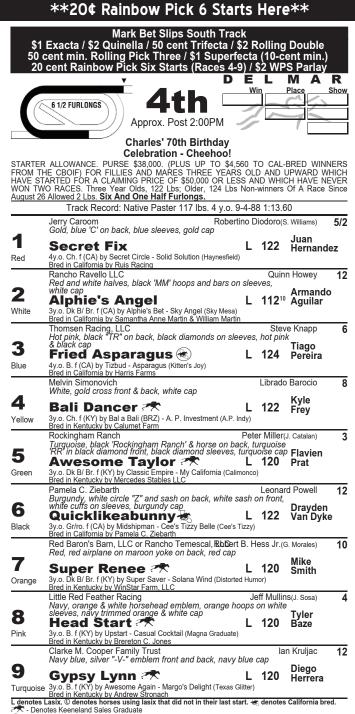

### SEMPER SOLARIS

CHARLES' 70TH BIRTHDAY CELEBRATION

SEMPER FI AND THE RED NOSE RUN

### **RACE FOUR**

This starter allowance sprint is a good spot to take a shot at a price with last-out maiden-20 winner **BALI DANCER**. Her first eight starts were bland, but her DMR win opening day was better than the modest figure. Hounded through fast fractions, she shook off her pace rival and won clear. Sharp win. She will attempt an ambitious hike in class to starter allowance, while facing other speed and stretching out an extra furlong to six and a half, but the speedster has never been better and just might post an upset. AWESOME TAYLOR is likely to improve second start back. She ran as if she needed the start last month, a distant third in her return from a nine-month lavoff. Her maiden win last winter at Oaklawn ranks among the fastest performances by any in this field. SECRET FIX will be one of the choices based on back-to-back runner-up finishes vs. similar, but neither race was as good visually as they look in her past performances. Dubious third preference nonetheless.