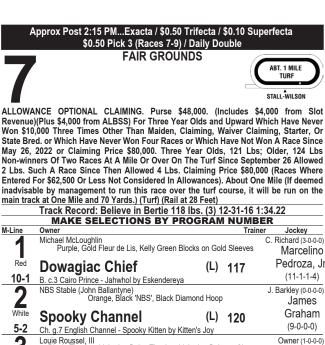

### **RACE SEVEN**

Midwest-based two-time G1 winner **SANTIN** ranks among the top turf horses in the country, with an excuse for his last-out defeat. He hopped as the gates opened, lost position, and that was that. His best races this year were with forwardly placed trips, which is likely here. Proven over the DMR turf last fall finishing second in the Hollywood Derby. SANTIN enters as the class of the field. However, last year's Hol Derby winner **BEYOND BRILLIANT** poses a legitimate threat dropping from a creditable eighth in the Breeders' Cup Mile. 'BRILLIANT pressed a strong pace and was still in the hunt turning for home, until the closers swept past all the speed. Good effort under the circumstances. 'BRILLIANT faces less pace in this G2, and if he avoids going head and head with the front-runner to his inside, he should get a great trip. SMOOTH LIKE STRAIT is the aforementioned front-runner who set the pace and tired in the BC Mile after missing his prep. Six starts by 'STRAIT on the DMR turf produced six one-two finishes, all graded stakes. SET PIECE will rally from the back.