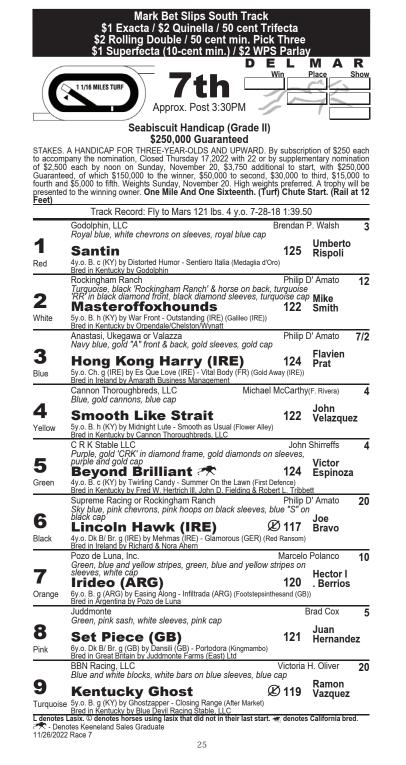

### **RACE SEVEN**

Midwest-based two-time G1 winner **SANTIN** ranks among the top turf horses in the country, with an excuse for his last-out defeat. He hopped as the gates opened, lost position, and that was that. His best races this year were with forwardly placed trips, which is likely here. Proven over the DMR turf last fall finishing second in the Hollywood Derby. SANTIN enters as the class of the field. However, last year's Hol Derby winner **BEYOND BRILLIANT** poses a legitimate threat dropping from a creditable eighth in the Breeders' Cup Mile. 'BRILLIANT pressed a strong pace and was still in the hunt turning for home, until the closers swept past all the speed. Good effort under the circumstances. 'BRILLIANT faces less pace in this G2, and if he avoids going head and head with the front-runner to his inside, he should get a great trip. SMOOTH LIKE STRAIT is the aforementioned front-runner who set the pace and tired in the BC Mile after missing his prep. Six starts by 'STRAIT on the DMR turf produced six one-two finishes, all graded stakes. SET PIECE will rally from the back.