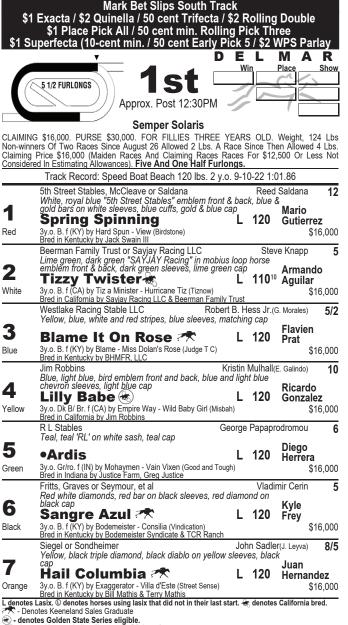

### RACE ONE

Based on her front-running debut way back in January, **HAIL COLUM-BIA** is simply the fastest in this claiming sprint for 3yo fillies. Not sure what to make of her curiously low placement in a \$16k claiming race first start back, but she runs fresh and looks like the speed of the field. If the front-runner fades, **TIZZY TWISTER** could be along in time from the back of the pack. She scored an off-the-pace upset last out vs. older \$10k claiming rivals; the race was validated when the runner-up won a N3L claiming race next out. Notwithstanding the difference in claim price (\$10k to \$16k), late-runner 'TWISTER is dropping in class into an age-restricted race. **ARDIS** is quick enough to keep the top choice honest; SANGRE AZUL returns from a layoff for a hot barn; BLAME IT ON ROSE is a two-time winner over the DMR surface.