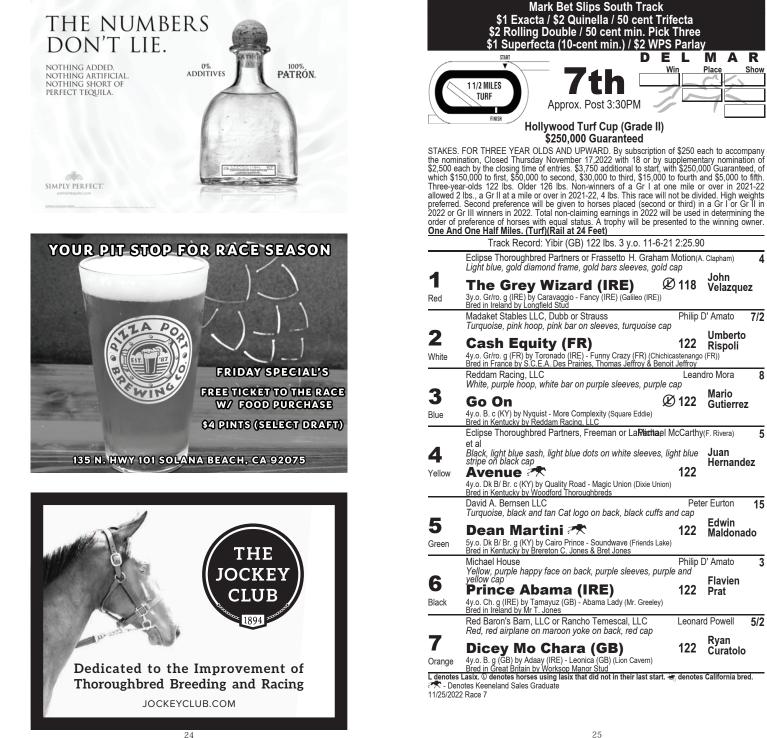

### **RACE SEVEN**

**DICEY MO CHARA** exits the best races; in-the-money finishes both recent Grade 2 races stamp him the one to beat in a weak edition of the G2 Hollywood Turf Cup. 'CHARA has run well at this mile and one-half trip, and has tactical speed in a race with a murky pace scenario. The improving **AVENUE** took a shot on dirt last out, but the experiment backfired as he finished nowhere. A late-runner, he returns to his preferred turf surface and recent starts in marathon races put him the hunt. He is eligible to N2X, same as **PRINCE ABAMA**, third-place finisher two back in a G2 turf mile. DEAN MARTINI returns from a four-month layoff. He finished only a neck behind AVENUE in a G3 in June.