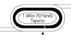

### RACE NINE

**TIERGARTEN** stretches back to a mile and gets a switch to leading rider Juan Hernandez following a brutal trip in a turf sprint. The maiden was shuffled completely out of position on the turn, dropped back to last, then re-rallied to fifth while missing by less than three lengths. Excellent effort by the maiden-claiming filly, who ran well around two turns against MSW rivals on the DMR turf course in summer. **BUY AMERICAN** is a nine-start maiden whose year-old form gives her a look. She should improve second start back after a sprint prep, and has a longshot chance setting or pressing the pace. **VULIN** drops in class for her first start since May; SADDLEUP JESSIE also drops and stretches out. If the top choice does not win, anything goes.