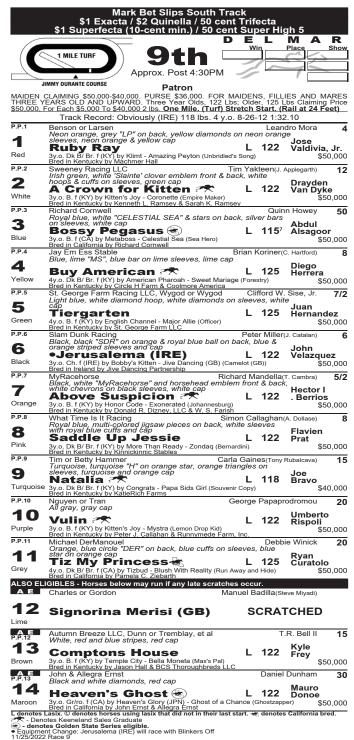

### **RACE THREE**

Runner-up two straight in similar maiden-50 turf routes, **THE KEY IS UNITY** gets the call over MSW dropper **PIROLI**. Both recent seconds by 'UNITY were fast enough to win this level, the improving gelding already is the field's fastest finisher. PIROLI drops to maiden-claiming for the first time while exiting two highly rated dirt races. His only turf start in spring was a decent fifth; MSW-to-MCL turf route is a productive angle for trainer Michael McCarthy (5 for 13 since last autumn). **NAISMITH** led to deep stretch and finished third last out in the race the top choice exits. Both maiden-claiming starts by NAISMITH were solid. MASTERMIND stretches out, adds blinkers and gets seven-pound apprentice Abdul Alsagoor. They might try a theft.