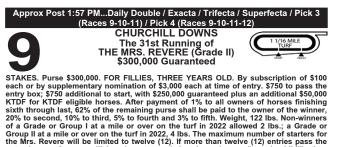

### RACE NINE

**TIERGARTEN** stretches back to a mile and gets a switch to leading rider Juan Hernandez following a brutal trip in a turf sprint. The maiden was shuffled completely out of position on the turn, dropped back to last, then re-rallied to fifth while missing by less than three lengths. Excellent effort by the maiden-claiming filly, who ran well around two turns against MSW rivals on the DMR turf course in summer. **BUY AMERICAN** is a nine-start maiden whose year-old form gives her a look. She should improve second start back after a sprint prep, and has a longshot chance setting or pressing the pace. **VULIN** drops in class for her first start since May; SADDLEUP JESSIE also drops and stretches out. If the top choice does not win, anything goes.