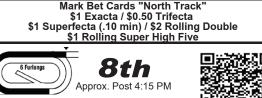

| . Juni. L                    |                               | <u>Lusi</u> A.    |
| guipment  | tes Golden State Series eligible.<br>t Change: Misty Cat will race with Hind Shoes Off                          |                              |                               |                   |
| Morning   | MORNING LINE SELECTION                                                                                          | S 5-6                        | -8-2                          |                   |
| worning L | ine Odds are prepared prior to scratch time.<br>2 Race 7                                                        |                              |                               |                   |







equibase.com/QR

#### Oakland \$50,000 Added (Plus up to \$15,000 to CAL-BREDS)

OVERNIGHT STAKES. FOR THREE YEAR OLDS AND UPWARD. No Nomination Fee. \$50 to enter with \$50,000 Added. \$100 supplementary nominations may be made at time of entry. Weights: Three Year Olds, 122 lbs; Older 124 lbs. Highest earnings preferred. A trophy will be presented to the winning owner. Nominations closed Thursday, November 10, 2022 with 15 nominations. Six Furlongs. (All Weather)

| nominatio                | ons. Six Furlongs. (All Weather)