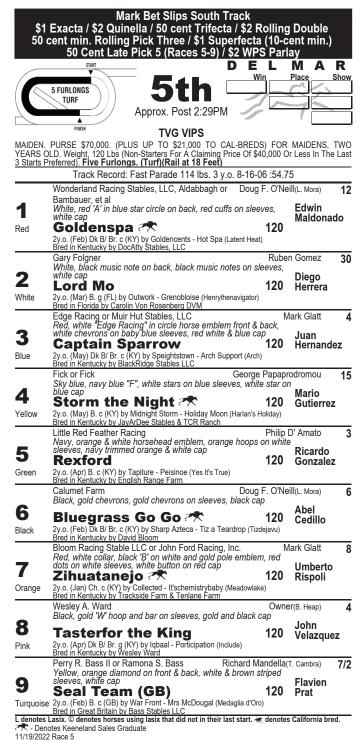

### RACE FIVE

**TASTERFOR THE KING** did not care for wet turf in his debut at Kentucky Downs; he chased and faded. That was two months ago, he worked well since and will get firm turf for his second start. He shipped from Keeneland to DMR with stablemate maiden 2yo filly Playlist, the favorite Friday in race 5. **CAPTAIN SPARROW** reportedly has shown speed in morning works, he was scheduled for his career debut Oct. 21 but scratched. He worked twice since, leading rider Juan Hernandez has been aboard in the morning, and he should be involved early. The challenge is maiden turf sprinters from this stable typically race into shape rather than fire first out. **REXFORD** has a second and a third in two turf sprints; well-regarded first-time starter SEAL TEAM is a War Front colt who has shown promise all season in workouts.