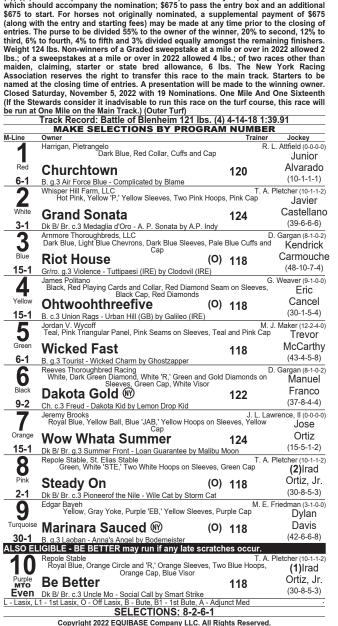

| \$1<br>50          | Mark Bet Slips South Track<br>Exacta / \$2 Quinella / 50 cent Trifecta / \$2 Rolling Double<br>cent min. Rolling Pick Three / \$1 Superfecta (10-cent min.)<br>50 cent Early Pick 4 (Races 2-5) / \$2 WPS Parlay                                                                                                                                                                                              |
|--------------------|---------------------------------------------------------------------------------------------------------------------------------------------------------------------------------------------------------------------------------------------------------------------------------------------------------------------------------------------------------------------------------------------------------------|
|                    |                                                                                                                                                                                                                                                                                                                                                                                                               |
|                    | 6 FURLONGS 2nd Win Place Sho<br>Approx. Post 12:59PM                                                                                                                                                                                                                                                                                                                                                          |
| FROM T<br>Since Au | Sigma Phi Epsilon - USD<br>G \$40,000-\$35,000. PURSE \$47,000. (PLUS UP TO \$5,640 TO CAL-BRED WINNER<br>HE CBOIF) FOR THREE YEAR OLDS. Weight, 124 Lbs Non-winners Of Two Race<br>gust 19 Allowed 2 Lbs. A Race Allowed 4 Lbs. Claiming Price \$40,000, if for \$35,000<br>2 lbs. (Maiden Races And Claiming Races For \$32,000 Or Less Not Considered). Si<br>s.                                           |
|                    | Track Record: King of Cricket 115 lbs. 6 y.o. 8-22-73 1:07.60                                                                                                                                                                                                                                                                                                                                                 |
| <b>1</b><br>Red    | Hotter Than H Racing LLC or Ellomiss Racing Ronald Ellis 5/<br>Red and white blocks, red "H" front and back, black, green and red<br>bars on sleeves, multi color cap Abel<br>Bochombo C L 120 Cedillo<br>3y.o. DK B/ Br.c. (KY) by Street Boss - Parading Lady (Storm Cat) \$40,00                                                                                                                           |
| 2                  | Bred in Kentucky by Coffee Pot Stable Les Blake Black & white squares, chartreuse "K", chartreuse & white bars on black sleeves, chartreuse bill on black & white cap •As Amatter of Fact L 120 Berrios                                                                                                                                                                                                       |
| White              | 3y.o. Ch. g (KY) by Union Rags - Tiz a Tommy Town (Speightstown) \$40,00<br>Bred in Kentucky by Tommy Town Thoroughbreds, LLC                                                                                                                                                                                                                                                                                 |
| _                  | Embellished Investments LLC Daniel Azcarate 2<br>White, black 'El' in circle front and back, white cap                                                                                                                                                                                                                                                                                                        |
| 3<br>Blue          | •Prayer of Jabez (*) L 118 Diego<br>3y.o. Dk B/ Br. g (CA) by Stanford - Alwazabridesmaid (Kafwain)<br>Bred in California by Tommy Town Thoroughbreds, LLC                                                                                                                                                                                                                                                    |
| 4                  | Brown, Klein or Lebherz Brian Koriner(C. Hartford)<br>Lime green, black "B" on back, black diamond stripe and cuffs on<br>sleeves, black stripe on lime green cap<br>Joker Boy (*) L 120 Frat                                                                                                                                                                                                                 |
| Yellow             | 3y.o. B. g (CA) by Practical Joke - Bandora (Dixieland Band) \$40,00<br>Bred in California by Premier Thoroughbreds LLC                                                                                                                                                                                                                                                                                       |
| <b>5</b><br>Green  | Mark Glatt<br>Royal blue, blue 'MG' in neon green framed white diamond on<br>back, blue trimmed green bars & cuffs on white sleeves, green & Armando<br>white stripe on blue cap<br>Pioneering Papa L 110 <sup>10</sup><br>3y.o. B. g (FL) by Classic Empire - Conquest Archangel (Blame)                                                                                                                     |
| <b>6</b><br>Black  | Bred in Florida by English Range Farm       5/         Biggleague Racing LLC       George Papaprodromou       5/         Yellow, black "BL" in diamond emblem front & back, red diamonds on yellow sleeves, red cap       Abdul       Abdul         Micky From Wexford       T       1137       Abdul         Sy.o. Dk B/B r. g (KY) by Dialed In - That's Why (Harlan's Holiday)       \$40,00       \$40,00 |
| 🔭 - Der            | Bred in Kentucky by 17/C Stable, LLC<br>Lasix. <sup>10</sup> denotes horses using lasix that did not in their last start. <sup>1</sup><br>notes Keeneland Sales Graduate<br>tes Golden State Series eligible.                                                                                                                                                                                                 |

Equipment Change: Prayer of Jabez will race with Blinkers Off As Amatter of Fact - has been gelded since last start. 11/19/2022 Race 2