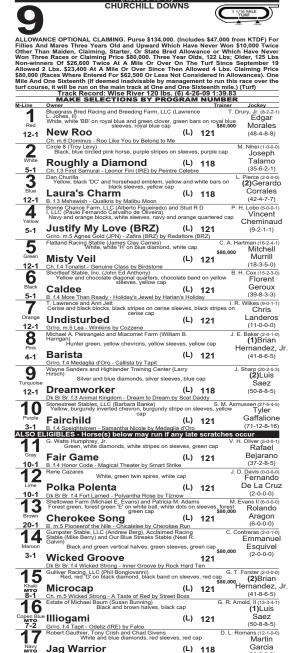

| t Change: Communication Memo will race with Blinkers                                                                          |              |                                 |
| quipmer            |                                                                                                                               |              | -                               |
| quipmer            | SELECTIONS: 7-5-2-1                                                                                                           |              |                                 |
| quipmer            |                                                                                                                               | nts Reserve  | əd.                             |



Approx Post 2:05 PM...Daily Double / Exacta / Trifecta / Superfecta / Pick

(Races 9-10-11)

Lady Frosted

MTO 3.1

18

77

(L) 121

djunct Med

Ch. f.3 Shackleford - Marquee Delivery by Marquetry

Gr/ro. f.4 Frosted - Indulgence by Macho Uno o-1 L - Lasix, L1 - 1st Lasix, O - Off Lasix, B - Bute, B1 - 1st Bute, A - Adju SELECTIONS: 10-14-8-2 (30-2-5-3)

Corrales

(42-4-7-7)



STAKES. Purse \$300,000. FOR FILLIES AND MARES, THREE-YEARS-OLDS AND UPWARD. By subscription of \$100 each or by supplementary nomination of \$3,000 each at time of entry. \$750 to pass the entry box; \$750 additional to start, with \$250,000 guaranteed plus an additional \$50,000 KTDF for KTDF eligible horses. After payment of 1% to all owners of horses finishing sixth through last, 62% of the remaining purse sha