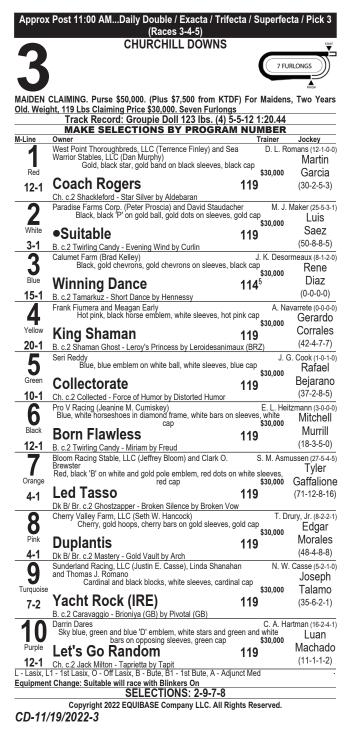

iz .Ir Brown P.P.13 6-1 Dufresne III (L) 120 (30 - 8 - 5 - 3)B. f.3 Uncaptured - Rapids by Pioneerof the Nile Anthony R. Pettograsso Royal Blue, Yellow Diamond Hoop, Two Yellow Hoops on Sleeves, Blue Cap, Yellow Button Lisa's Vision (W) (L) 120 14 J. R. Abreu (7-3-0-2) (1)Jose Maroon P.P.14 5-2 Órtiz (15-5-1-2) Dk B/ Br. f.3 Laoban - La Mousse (ARG) by Vision and Verse H. Bond (5-0-1-0) 15 New Phoenix Stable, Tango Uniform Racing LLC, Stillman White, Red Emblem, Red Hoop on Sleeves, Red Cap Junior Alvarado Lucky Latkes Rnaki P.P.15 (L) 120 (10-1-1-1) 10-1 B. m.5 Lookin At Lucky - Miss Matzo by Royal Academy L - Lasix, L1 - 1st Lasix, O - Off Lasix, B - Bute, B1 - 1st Bute, A - Adjunct Med Equipment Change: Sweet Maeve will race with Blinkers Off

AQU-11/19/2022-9

SELECTIONS: 14-12-9-6





Approx Post 11:30 AM...Daily Double / Exacta / Trifecta / Superfecta / Pick 3 (Races 4-5-6) / Pick 5 (Races 4-8) CHURCHILL DOWNS

STARTER ALLOWANCE. Purse \$72,000. (Plus \$10,800 from KTDF) For Fillies Two Years Old Which Have Started For A Claiming Price Of \$50,000 Or Less and Which Have Never Won A Race Other Than Maiden, Claiming or Waiver Claiming. Weight, 122 Lbs Non-winners Of A Race Since October 19 Allowed 2 Lbs. (Races Where Entered For \$40,000 Or Less Not Considered In Allowances). Six Furlongs

|            | Track Record: Indian Chant 120 lbs. (4) 7                                                                                                                    |                  |                                                      |
|------------|----------------------