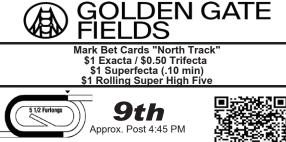

|                                         |





equibase.com/QR

CLAIMING \$5,000. PURSE \$14,500. FOR THREE YEAR OLDS AND UPWARD WHICH HAVE NEVER WON TWO RACES. Three Year Olds, 123 Lbs; Older, 125 Lbs Claiming Price \$5,000 (Maiden, Claiming And Starter Races For \$4,000 Or Less Not Considered In Eligibility). Five And One Half Furlongs. (All Weather)

| MAKE S             | Track Record: No Longer Silent 120 lbs. 3 y.o<br>SELECTION BY PROGRAM NUMBER                                                       |                  |                            | Proba                   |
|--------------------|------------------------------------------------------------------------------------------------------------------------------------|------------------|----------------------------|-------------------------|
|                    | OWNE