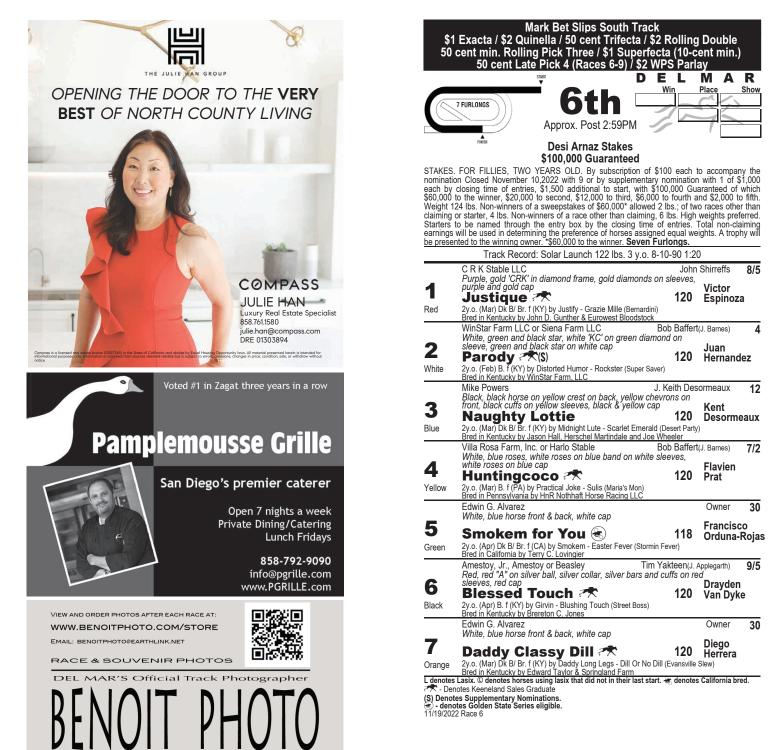

### RACE SIX

**JUSTIQUE** drops from a third in a G2 route into a non-graded sprint stake, she worked super here last weekend, and will race over the surface on which she scored a flashy debut victory in summer. Expectations are high for the 2yo daughter of Justify. She can sit, wait, and blast home for the win. She must catch speedster **BLESSED TOUCH**, whose second start was a dominating maiden win by more than eight lengths in which she earned one of the season's highest figures by a juvenile filly (90 Beyer). The speed of the field, 'TOUCH could be gone. **HUNTINGCOCO** and NAUGHTY LOTTIE both finished far behind the top choice last out, but that was a route and both fillies may prefer sprints. PARODY ran to her wet-track pedigree to score a solid debut victory last month in Kentucky. Two solid works since include a three-furlong blowout Wednesday morning.