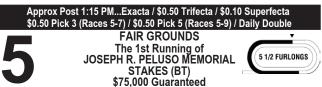

### RACE NINE

The improving **KITTY KITANA** followed her maiden win two back with a decent third in a G3 turf mile vs. 3yo fillies. She faces older fillies and mares in this N1X turf mile, and is reunited with Flavien Prat. The lightly raced miss finished in the money all six starts, and can knock these off with another forward move. **EMERALD LAKE** may have been too close to the pace last time; she pressed and faded late to fourth. She runs best when she takes back and rallies late. That could be the strategy here. **URBAN FAIRYTALE** is in from Kentucky. She is a two-time winner eligible to N1X in California because her second career win was a state-bred race; that does not count against allowance eligibility on this circuit. CARPE FORTUNA is the speed of the field. Come and catch her.