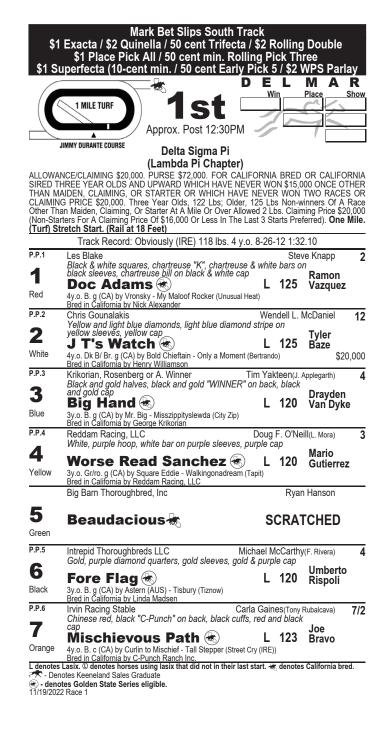

| \$1<br>50          | Mark Bet Slips South Track<br>Exacta / \$2 Quinella / 50 cent Trifecta / \$2 Rolling Double<br>cent min. Rolling Pick Three / \$1 Superfecta (10-cent min.)<br>50 cent Early Pick 4 (Races 2-5) / \$2 WPS Parlay                                                                                                                                                                                              |
|--------------------|---------------------------------------------------------------------------------------------------------------------------------------------------------------------------------------------------------------------------------------------------------------------------------------------------------------------------------------------------------------------------------------------------------------|
|                    |                                                                                                                                                                                                                                                                                                                                                                                                               |
|                    | 6 FURLONGS 2nd Win Place Sho<br>Approx. Post 12:59PM                                                                                                                                                                                                                                                                                                                                                          |
| FROM T<br>Since Au | Sigma Phi Epsilon - USD<br>G \$40,000-\$35,000. PURSE \$47,000. (PLUS UP TO \$5,640 TO CAL-BRED WINNER<br>HE CBOIF) FOR THREE YEAR OLDS. Weight, 124 Lbs Non-winners Of Two Race<br>gust 19 Allowed 2 Lbs. A Race Allowed 4 Lbs. Claiming Price \$40,000, if for \$35,000<br>2 lbs. (Maiden Races And Claiming Races For \$32,000 Or Less Not Considered). Si<br>s.                                           |
|                    | Track Record: King of Cricket 115 lbs. 6 y.o. 8-22-73 1:07.60                                                                                                                                                                                                                                                                                                                                                 |
| <b>1</b><br>Red    | Hotter Than H Racing LLC or Ellomiss Racing Ronald Ellis 5/<br>Red and white blocks, red "H" front and back, black, green and red<br>bars on sleeves, multi color cap Abel<br>Bochombo C L 120 Cedillo<br>3y.o. DK B/ Br.c. (KY) by Street Boss - Parading Lady (Storm Cat) \$40,00                                                                                                                           |
| 2                  | Bred in Kentucky by Coffee Pot Stable Les Blake Black & white squares, chartreuse "K", chartreuse & white bars on black sleeves, chartreuse bill on black & white cap •As Amatter of Fact L 120 Berrios                                                                                                                                                                                                       |
| White              | 3y.o. Ch. g (KY) by Union Rags - Tiz a Tommy Town (Speightstown) \$40,00<br>Bred in Kentucky by Tommy Town Thoroughbreds, LLC                                                                                                                                                                                                                                                                                 |
| _                  | Embellished Investments LLC Daniel Azcarate 2<br>White, black 'El' in circle front and back, white cap                                                                                                                                                                                                                                                                                                        |
| 3<br>Blue          | •Prayer of Jabez (*) L 118 Diego<br>3y.o. Dk B/ Br. g (CA) by Stanford - Alwazabridesmaid (Kafwain)<br>Bred in California by Tommy Town Thoroughbreds, LLC                                                                                                                                                                                                                                                    |
| 4                  | Brown, Klein or Lebherz Brian Koriner(C. Hartford)<br>Lime green, black "B" on back, black diamond stripe and cuffs on<br>sleeves, black stripe on lime green cap<br>Joker Boy (*) L 120 Frat                                                                                                                                                                                                                 |
| Yellow             | 3y.o. B. g (CA) by Practical Joke - Bandora (Dixieland Band) \$40,00<br>Bred in California by Premier Thoroughbreds LLC                                                                                                                                                                                                                                                                                       |
| <b>5</b><br>Green  | Mark Glatt<br>Royal blue, blue 'MG' in neon green framed white diamond on<br>back, blue trimmed green bars & cuffs on white sleeves, green & Armando<br>white stripe on blue cap<br>Pioneering Papa L 110 <sup>10</sup><br>3y.o. B. g (FL) by Classic Empire - Conquest Archangel (Blame)                                                                                                                     |
| <b>6</b><br>Black  | Bred in Florida by English Range Farm       5/         Biggleague Racing LLC       George Papaprodromou       5/         Yellow, black "BL" in diamond emblem front & back, red diamonds on yellow sleeves, red cap       Abdul       Abdul         Micky From Wexford       T       1137       Abdul         Sy.o. Dk B/B r. g (KY) by Dialed In - That's Why (Harlan's Holiday)       \$40,00       \$40,00 |
| 🔭 - Der            | Bred in Kentucky by 17/C Stable, LLC<br>Lasix. <sup>10</sup> denotes horses using lasix that did not in their last start. <sup>1</sup><br>notes Keeneland Sales Graduate<br>tes Golden State Series eligible.                                                                                                                                                                                                 |

Equipment Change: Prayer of Jabez will race with Blinkers Off As Amatter of Fact - has been gelded since last start. 11/19/2022 Race 2