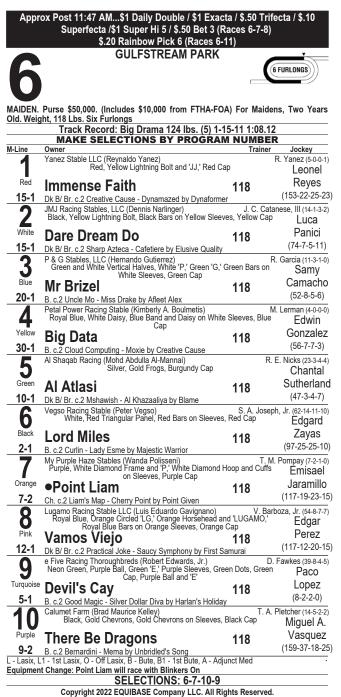

| \$1<br>50          | Mark Bet Slips South Track<br>Exacta / \$2 Quinella / 50 cent Trifecta / \$2 Rolling Double<br>cent min. Rolling Pick Three / \$1 Superfecta (10-cent min.)<br>50 cent Early Pick 4 (Races 2-5) / \$2 WPS Parlay                                                                                                                                                                                              |
|--------------------|---------------------------------------------------------------------------------------------------------------------------------------------------------------------------------------------------------------------------------------------------------------------------------------------------------------------------------------------------------------------------------------------------------------|
|                    |                                                                                                                                                                                                                                                                                                                                                                                                               |
|                    | 6 FURLONGS 2nd Win Place Sho<br>Approx. Post 12:59PM                                                                                                                                                                                                                                                                                                                                                          |
| FROM T<br>Since Au | Sigma Phi Epsilon - USD<br>G \$40,000-\$35,000. PURSE \$47,000. (PLUS UP TO \$5,640 TO CAL-BRED WINNER<br>HE CBOIF) FOR THREE YEAR OLDS. Weight, 124 Lbs Non-winners Of Two Race<br>gust 19 Allowed 2 Lbs. A Race Allowed 4 Lbs. Claiming Price \$40,000, if for \$35,000<br>2 lbs. (Maiden Races And Claiming Races For \$32,000 Or Less Not Considered). Si<br>s.                                           |
|                    | Track Record: King of Cricket 115 lbs. 6 y.o. 8-22-73 1:07.60                                                                                                                                                                                                                                                                                                                                                 |
| <b>1</b><br>Red    | Hotter Than H Racing LLC or Ellomiss Racing Ronald Ellis 5/<br>Red and white blocks, red "H" front and back, black, green and red<br>bars on sleeves, multi color cap Abel<br>Bochombo C L 120 Cedillo<br>3y.o. DK B/ Br.c. (KY) by Street Boss - Parading Lady (Storm Cat) \$40,00                                                                                                                           |
| 2                  | Bred in Kentucky by Coffee Pot Stable Les Blake Black & white squares, chartreuse "K", chartreuse & white bars on black sleeves, chartreuse bill on black & white cap •As Amatter of Fact L 120 Berrios                                                                                                                                                                                                       |
| White              | 3y.o. Ch. g (KY) by Union Rags - Tiz a Tommy Town (Speightstown) \$40,00<br>Bred in Kentucky by Tommy Town Thoroughbreds, LLC                                                                                                                                                                                                                                                                                 |
| _                  | Embellished Investments LLC Daniel Azcarate 2<br>White, black 'El' in circle front and back, white cap                                                                                                                                                                                                                                                                                                        |
| 3<br>Blue          | •Prayer of Jabez (*) L 118 Diego<br>3y.o. Dk B/ Br. g (CA) by Stanford - Alwazabridesmaid (Kafwain)<br>Bred in California by Tommy Town Thoroughbreds, LLC                                                                                                                                                                                                                                                    |
| 4                  | Brown, Klein or Lebherz Brian Koriner(C. Hartford)<br>Lime green, black "B" on back, black diamond stripe and cuffs on<br>sleeves, black stripe on lime green cap<br>Joker Boy (*) L 120 Frat                                                                                                                                                                                                                 |
| Yellow             | 3y.o. B. g (CA) by Practical Joke - Bandora (Dixieland Band) \$40,00<br>Bred in California by Premier Thoroughbreds LLC                                                                                                                                                                                                                                                                                       |
| <b>5</b><br>Green  | Mark Glatt<br>Royal blue, blue 'MG' in neon green framed white diamond on<br>back, blue trimmed green bars & cuffs on white sleeves, green & Armando<br>white stripe on blue cap<br>Pioneering Papa L 110 <sup>10</sup><br>3y.o. B. g (FL) by Classic Empire - Conquest Archangel (Blame)                                                                                                                     |
| <b>6</b><br>Black  | Bred in Florida by English Range Farm       5/         Biggleague Racing LLC       George Papaprodromou       5/         Yellow, black "BL" in diamond emblem front & back, red diamonds on yellow sleeves, red cap       Abdul       Abdul         Micky From Wexford       T       1137       Abdul         Sy.o. Dk B/B r. g (KY) by Dialed In - That's Why (Harlan's Holiday)       \$40,00       \$40,00 |
| 🔭 - Der            | Bred in Kentucky by 17/C Stable, LLC<br>Lasix. <sup>10</sup> denotes horses using lasix that did not in their last start. <sup>1</sup><br>notes Keeneland Sales Graduate<br>tes Golden State Series eligible.                                                                                                                                                                                                 |