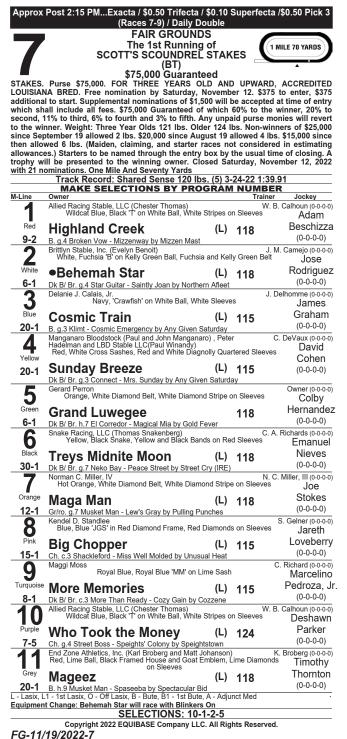

### **RACE SEVEN**

**QUINTECENTS** should win this maiden turf mile, third start following a layoff. He might have won last out except for an impossible trip in which he was blocked at the five-sixteenths and again eighth pole. He ran very well finishing second on the DMR turf course in summer, and only needs a clean trip. **IRISH PROPHET** returns to the maiden ranks after finishing nowhere vs. allowance company. His two turf routes against maidens produced a second and a third. Obvious contender from off the pace. **ONE MORE BID** finished second by a head in the same race the top choice finished fifth in; ONE TIME MARK pressed the pace ran fourth in the same race; DANCING RINCA finished third by a neck and adds blinkers.