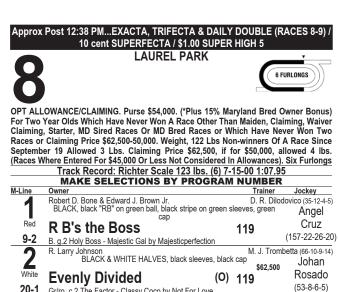

### RACE NINE

The improving **KITTY KITANA** followed her maiden win two back with a decent third in a G3 turf mile vs. 3yo fillies. She faces older fillies and mares in this N1X turf mile, and is reunited with Flavien Prat. The lightly raced miss finished in the money all six starts, and can knock these off with another forward move. **EMERALD LAKE** may have been too close to the pace last time; she pressed and faded late to fourth. She runs best when she takes back and rallies late. That could be the strategy here. **URBAN FAIRYTALE** is in from Kentucky. She is a two-time winner eligible to N1X in California because her second career win was a state-bred race; that does not count against allowance eligibility on this circuit. CARPE FORTUNA is the speed of the field. Come and catch her.

| \$1<br>50          | Mark Bet Slips South Track<br>Exacta / \$2 Quinella / 50 cent Trifecta / \$2 Rolling Double<br>cent min. Rolling Pick Three / \$1 Superfecta (10-cent min.)<br>50 cent Early Pick 4 (Races 2-5) / \$2 WPS Parlay                                                                                                                                                                                              |
|--------------------|---------------------------------------------------------------------------------------------------------------------------------------------------------------------------------------------------------------------------------------------------------------------------------------------------------------------------------------------------------------------------------------------------------------|
|                    |                                                                                                                                                                                                                                                                                                                                                                                                               |
|                    | 6 FURLONGS 2nd Win Place Sho<br>Approx. Post 12:59PM                                                                                                                                                                                                                                                                                                                                                          |
| FROM T<br>Since Au | Sigma Phi Epsilon - USD<br>G \$40,000-\$35,000. PURSE \$47,000. (PLUS UP TO \$5,640 TO CAL-BRED WINNER<br>HE CBOIF) FOR THREE YEAR OLDS. Weight, 124 Lbs Non-winners Of Two Race<br>gust 19 Allowed 2 Lbs. A Race Allowed 4 Lbs. Claiming Price \$40,000, if for \$35,000<br>2 lbs. (Maiden Races And Claiming Races For \$32,000 Or Less Not Considered). Si<br>s.                                           |
|                    | Track Record: King of Cricket 115 lbs. 6 y.o. 8-22-73 1:07.60                                                                                                                                                                                                                                                                                                                                                 |
| <b>1</b><br>Red    | Hotter Than H Racing LLC or Ellomiss Racing Ronald Ellis 5/<br>Red and white blocks, red "H" front and back, black, green and red<br>bars on sleeves, multi color cap Abel<br>Bochombo C L 120 Cedillo<br>3y.o. DK B/ Br.c. (KY) by Street Boss - Parading Lady (Storm Cat) \$40,00                                                                                                                           |
| 2                  | Bred in Kentucky by Coffee Pot Stable Les Blake Black & white squares, chartreuse "K", chartreuse & white bars on black sleeves, chartreuse bill on black & white cap •As Amatter of Fact L 120 Berrios                                                                                                                                                                                                       |
| White              | 3y.o. Ch. g (KY) by Union Rags - Tiz a Tommy Town (Speightstown) \$40,00<br>Bred in Kentucky by Tommy Town Thoroughbreds, LLC                                                                                                                                                                                                                                                                                 |
| _                  | Embellished Investments LLC Daniel Azcarate 2<br>White, black 'El' in circle front and back, white cap                                                                                                                                                                                                                                                                                                        |
| 3<br>Blue          | •Prayer of Jabez (*) L 118 Diego<br>3y.o. Dk B/ Br. g (CA) by Stanford - Alwazabridesmaid (Kafwain)<br>Bred in California by Tommy Town Thoroughbreds, LLC                                                                                                                                                                                                                                                    |
| 4                  | Brown, Klein or Lebherz Brian Koriner(C. Hartford)<br>Lime green, black "B" on back, black diamond stripe and cuffs on<br>sleeves, black stripe on lime green cap<br>Joker Boy (*) L 120 Frat                                                                                                                                                                                                                 |
| Yellow             | 3y.o. B. g (CA) by Practical Joke - Bandora (Dixieland Band) \$40,00<br>Bred in California by Premier Thoroughbreds LLC                                                                                                                                                                                                                                                                                       |
| <b>5</b><br>Green  | Mark Glatt<br>Royal blue, blue 'MG' in neon green framed white diamond on<br>back, blue trimmed green bars & cuffs on white sleeves, green & Armando<br>white stripe on blue cap<br>Pioneering Papa L 110 <sup>10</sup><br>3y.o. B. g (FL) by Classic Empire - Conquest Archangel (Blame)                                                                                                                     |
| <b>6</b><br>Black  | Bred in Florida by English Range Farm       5/         Biggleague Racing LLC       George Papaprodromou       5/         Yellow, black "BL" in diamond emblem front & back, red diamonds on yellow sleeves, red cap       Abdul       Abdul         Micky From Wexford       T       1137       Abdul         Sy.o. Dk B/B r. g (KY) by Dialed In - That's Why (Harlan's Holiday)       \$40,00       \$40,00 |
| 🔭 - Der            | Bred in Kentucky by 17/C Stable, LLC<br>Lasix. <sup>10</sup> denotes horses using lasix that did not in their last start. <sup>1</sup><br>notes Keeneland Sales Graduate<br>tes Golden State Series eligible.                                                                                                                                                                                                 |