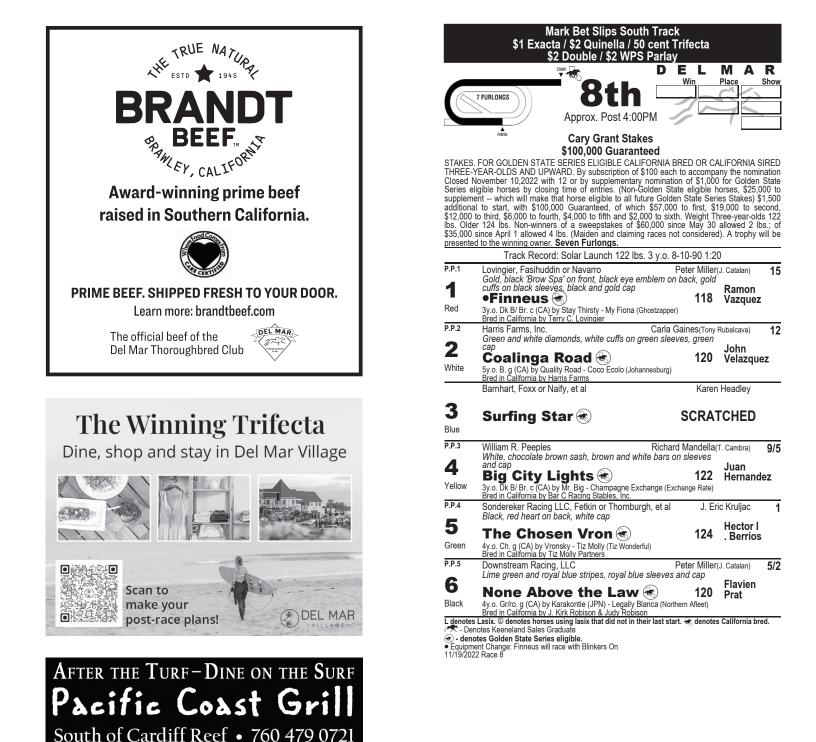

### **RACE EIGHT**

**THE CHOSEN VRON** and **NONE ABOVE THE LAW** top this Cal-bred sprint stake, they must catch certain pacesetter **BIG CITY LIGHTS**. The call is 'VRON, who has tactical speed to stay within striking range of the front-runner. A 7-time winner from 11 starts, 'VRON should get first run. NONE ABOVE THE LAW defeated the top choice when they met on dirt in summer 2021; 'LAW finished second to the top choice last out on turf. A late-running four-time stakes winner, 'LAW will finish fastest of all. BIG CITY LIGHTS shortens to his preferred one-turn trip after a runner-up finish racing a mile in a stakes race won by THE CHOSEN VRON. The speedy BIG CITY LIGHTS could be loose on the lead. Long gone?