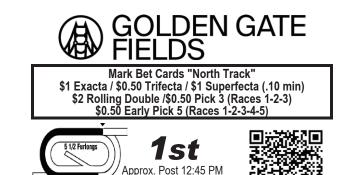

,336 |
| Randy Marriott or Jack Steiner               | 7   | 3   | 1   | 1     | 43   | 71  | \$42,970 |
| Nicholas B. Alexander                        | 5   | 3   | 0   | 0     | 60   | 60  | \$57,360 |
| Steve Moger                                  | 9   | 2   | 3   | 2     | 22   | 78  | \$43,510 |
| Gray Farms Inc.                              | 6   | 2   | 2   | 1     | 33   | 83  | \$43,838 |
| Remmah Racing, Inc.                          | 5   | 2   | 2   | 0     | 40   | 80  | \$26,890 |
| S Tsujimoto, LLC                             | 6   | 2   | 0   | 1     | 33   | 50  | \$31,560 |
| Auyeung, McLean, O'Brien, Planchon or Taylor | 2   | 2   | 0   | 0     | 100  | 100 | \$23,400 |
| Hat Trick Racing                             | 2   | 2   | 0   | 0     | 100  | 100 | \$18,900 |



equibase.com/QR

STARTER OPTIONAL CLAIMING \$8,000. PURSE \$15,500. (PLUS UP TO \$1,860 TO CAL-BREDS) FOR FILLIES AND MARES THREE YEARS OLD AND UPWARD WHICH HAVE STARTED FOR A CLAIMING PRICE OF \$4,000 OR LESS IN 2021 - 2022 OR CLAIMING PRICE \$8,000. Three Year Olds, 123 Lbs; Older, 125 Lbs Non-winners Of Two Races Since August 15 Allowed 2 Lbs. A Race Since Then Allowed 4 Lbs. Claiming Price \$8,000 (Maiden, Claiming And Starter Races For \$3,500 Or Less Not Considered In Allowances). Five And One Half Furlongs. (All Weather)

| Track Record: No Longer Silent 120 lbs. 3 y.o. 9-26-2                                                         | 20 1:0