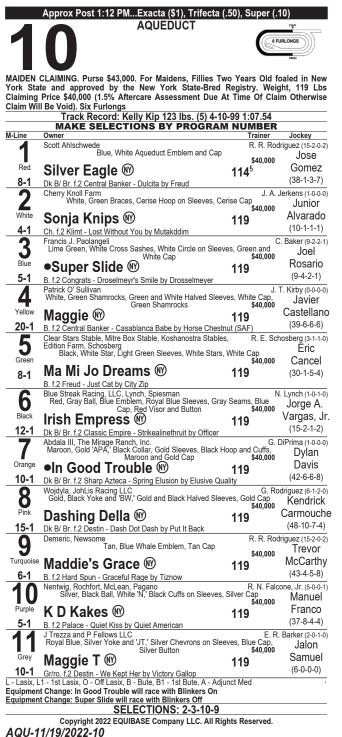

rtiz .Ir Brown P.P.13 6-1 Dufresne III (L) 120 (30 - 8 - 5 - 3)B. f.3 Uncaptured - Rapids by Pioneerof the Nile Anthony R. Pettograsso Royal Blue, Yellow Diamond Hoop, Two Yellow Hoops on Sleeves, Blue Cap, Yellow Button Lisa's Vision (W) (L) 120 14 J. R. Abreu (7-3-0-2) (1)Jose Maroon P.P.14 5-2 Órtiz (15-5-1-2) Dk B/ Br. f.3 Laoban - La Mousse (ARG) by Vision and Verse H. Bond (5-0-1-0) 15 New Phoenix Stable, Tango Uniform Racing LLC, Stillman White, Red Emblem, Red Hoop on Sleeves, Red Cap Junior Alvarado Lucky Latkes Rnaki P.P.15 (L) 120 (10-1-1-1) 10-1 B. m.5 Lookin At Lucky - Miss Matzo by Royal Academy L - Lasix, L1 - 1st Lasix, O - Off Lasix, B - Bute, B1 - 1st Bute, A - Adjunct Med Equipment Change: Sweet Maeve will race with Blinkers Off

AQU-11/19/2022-9

SELECTIONS: 14-12-9-6





Approx Post 11:30 AM...Daily Double / Exacta / Trifecta / Superfecta / Pick 3 (Races 4-5-6) / Pick 5 (Races 4-8) CHURCHILL DOWNS

STARTER ALLOWANCE. Purse \$72,000. (Plus \$10,800 from KTDF) For Fillies Two Years Old Which Have Started For A Claiming Price Of \$50,000 Or Less and Which Have Never Won A Race Other Than Maiden, Claiming or Waiver Claiming. Weight, 122 Lbs Non-winners Of A Race Since October 19 Allowed 2 Lbs. (Races Where Entered For \$40,000 Or Less Not Considered In Allowances). Six Furlongs

|            | Track Record: Indian Chant 120 lbs. (4) 7                                                                                                                    |                  |                                                      |
|------------|--------------------