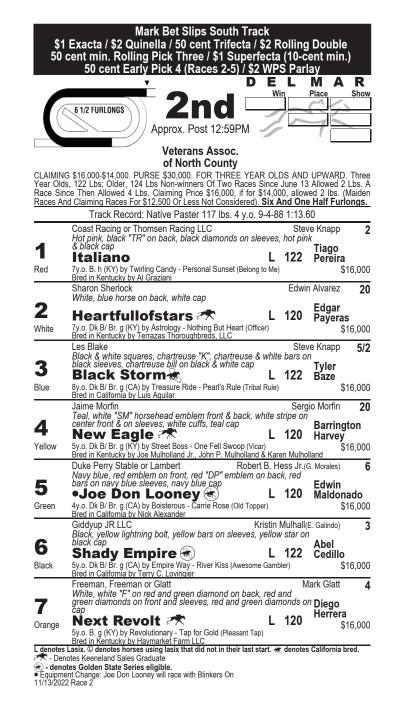

#### **BEST BET: RACE 2, ITALIANO**

#### **RACE TWO**

**ITALIANO** should win this \$16k claiming sprint despite the inside post, facing a field without much speed. ITALIANO can be forwardly placed; both starts at DMR in summer were fast: win and runner-up at higher class levels. The knock is a curious drop below the \$25k level at which he was claimed two back. Will side with the "best horse" and expect 7yo veteran ITALIANO to score his ninth victory. **SHADY EMPIRE** moves up slightly in class to open claiming after winning a N3L claiming sprint. His speed/pressing style gives him a tactical edge; most in this field are late-runners. **JOE DON LOONEY** returns from a brief freshening adding blinkers and switching to top gate jockey Edwin Maldonado. 'LOONEY could show more speed first start back while adding blinkers. The 12-win veteran BLACK STORM, stablemate of the top choice, will rally from the back.

### **DEL MAR'S ICONIC BREWERY**

LESS THAN A HALF-MILE WALK FROM THE DEL MAR RACES.

MAKE A POST-RACE RESERVATION.

WWW.VIEWPOINTBREWING.COM @VIEWPOINTBREWINGCO

NGN

SCAN NOW TO REDEEM

|                                          | Mark Bet Slips South Track<br>\$1 Exacta / \$2 Quinella / 50 cent Trifecta<br>\$2 Rolling Double / 50 cent min. Rolling Pick Three<br>\$1 Superfecta (10-cent min.) / \$2 WPS Parlay                                                                                                                                                                                                                                                                                               |
|------------------------------------------|------------------------------------------------------------------------------------------------------------------------------------------------------------------------------------------------------------------------------------------------------------------------------------------------------------------------------------------------------------------------------------------------------------------------------------------------------------------------------------|
|                                          | DELMAR                                                                                                                                                                                                                                                                                                                                                                                                                                                                             |
|                                          | Approx. Post 1:30PM                                                                                                                                                                                                                                                                                                                                                                                                                                                                |
| FROM T<br>125 Lbs<br>Race Sir<br>Races A | Edward Jones<br>G \$50,000-\$45,000. PURSE \$55,000. (PLUS UP TO \$6,600 TO CAL-BRED WINNERS<br>HE CBOIF) FOR THREE YEAR OLDS AND UPWARD. Three Year Olds, 122 Lbs; Older<br>Non-winners Of Two Races At A Mile Or Over Since August 13 Allowed 2 Lbs. Such A<br>nee Then Allowed 4 Lbs. Claiming Price \$50,000, if for \$45,000, allowed 2 lbs. (Maider<br>and Claiming Races For \$40,000 Or Less Not Considered). One Mile And One<br>th. (Turf) Chute Start. (Rail at 0 Feet) |
| JIALEEII                                 | Track Record: Fly to Mars 121 lbs. 4 y.o. 7-28-18 1:39.50                                                                                                                                                                                                                                                                                                                                                                                                                          |
|                                          | Nick Alexander Philip D' Amato                                                                                                                                                                                                                                                                                                                                                                                                                                                     |
| <b>1</b><br>Red                          | White, blue yoke, orange and white "MM" on front, white bars on<br>blue sleeves, white and blue cap<br>Clayton Delaney (1) L 121<br>5y.o. Griro, g (CA) by Grazen - Sudden Sunday (Bertrando)                                                                                                                                                                                                                                                                                      |
|                                          | Bred in California by Nick Alexander<br>Slam Dunk Racing, Old Bones Racing Stable LLC or Philip D' Amato 9/5                                                                                                                                                                                                                                                                                                                                                                       |
| <b>2</b><br>White                        | Nentwig<br>Black, black "SDR" on orange and blue ball on back, orange<br>stripes on blue sleeves, orange stripes on blue cap<br>Ready Soul A L 121<br>\$50,000<br>5y.o. B. g (KY) by More Than Ready - Secretariat's Soul (IRE) (Sadler's Wells)                                                                                                                                                                                                                                   |
| 3                                        | Bred in Kentucký by Charles Fipke<br>Rockingham Ranch or KRK Investment Group, Inc Jeff Mullins(J. Sosa)<br>Turguoise, black /rockingham Ranch' & horse on back, turguoise<br>'RR' in black diamond front, black diamond sleeves, turguoise cap Ramon<br>Coast of Roan<br>L 121 Vazquez                                                                                                                                                                                            |
| Blue                                     | 6y.o. Ch. g (CA) by James Street - Susan B Good (Good Journey) \$50,000<br>Bred in California by Ed Delaney                                                                                                                                                                                                                                                                                                                                                                        |
| <b>4</b><br>Yellow                       | Keith F. Johnston       Jeff Mullins(J. Sosa)       4         Orange, orange "KJ" on royal blue diamond front & back, orange diamonds on royal blue sleeves, royal blue cap       Mike         Moody Jim (IRE)       L       121         Smith       Sy.o. Griro, q. (IRE) by Moohaajim (IRE) - Nectar Grey (GB) (Mastercraftsman (IRE))       \$50,000                                                                                                                            |
| 5                                        | Bred in Ireland by L.E.G.I di Mássimo Parri<br>4004 Biscayne LLC, Buckendorf or Lambert, Rozbert B. Hess Jr.(G. Morales)<br>Yellow, red hoops, red half circle emblem on back, red bars on<br>sleeves, yellow cap                                                                                                                                                                                                                                                                  |
| Green                                    | Hawk of War T L 123 Rispoli<br>5y.o. B. g (KY) by Declaration of War - Tashawak (IRE) (Night Shift) \$50,000<br>Bred in Kentucky by Freddie Bloodstock                                                                                                                                                                                                                                                                                                                             |
| 6                                        | Firsthome Thoroughbreds or Lucas Downs Ltd.Adam Kitchingman(F. Cano)<br>Royal blue, lime green stripes, royal blue bar on lime green<br>sleeves, royal blue cap<br>Luviuv () L 121 Bravo                                                                                                                                                                                                                                                                                           |
| Black                                    | 5y.o. B. g (CA) by Lakerville - Lucera (IRE) (Fasliyev) \$50,000<br>Bred in California by Michael Neumann & Francoise Dupuis<br>s Lasix. © denotes horses using lasix that did not in their last start. & denotes California bred.                                                                                                                                                                                                                                                 |

🔭 - Denotes Keeneland Sales Graduate

denotes Golden State Series eligible.
 11/13/2022 Race 3