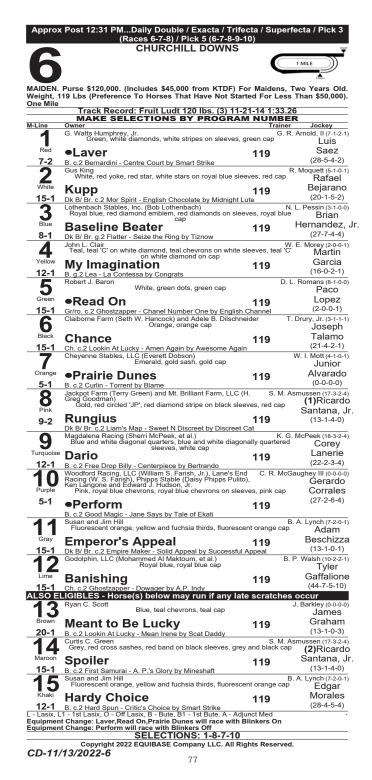

| US Races           | Race | Time  | US Races         | Race | Time  | International Races     | Race | Time  |
|--------------------|------|-------|------------------|------|-------|-------------------------|------|-------|
| Aqueduct           | 3    | 10:18 | Laurel Park      | 3    | 10:11 | Woodbine                | 1    | 10:20 |
| Gulfstream Park    | 3    | 10:22 | Laurel Park      | 4    | 10:40 | Woodbine                | 2    | 10:53 |
| Churchill Downs    | 2    | 10:30 | Laurel Park      | 5    | 11:10 | Woodbine                | 3    | 11:23 |
| Aqueduct           | 4    | 10:46 | Laurel Park      | 6    | 11:41 | Woodbine                | 4    | 11:53 |
| Gulfstream Park    | 4    | 10:52 | Laurel Park      | 7    | 12:18 | Woodbine                | 5    | 12:28 |
| Churchill Downs    | 3    | 11:00 | Laurel Park      | 8    | 12:50 | Woodbine                | 6    | 12:58 |
| Aqueduct           | 5    | 11:16 | Hawthorne Park   | 1    | 12:53 | Woodbine                | 7    | 1:28  |
| Gulfstream Park    | 5    | 11:24 | Hawthorne Park   | 2    | 1:21  | Woodbine                | 8    | 1:58  |
| Churchill Downs    | 4    | 11:30 | Laurel Park      | 9    | 1:21  | Woodbine                | 9    | 2:28  |
| Aqueduct           | 6    | 11:44 | Hawthorne Park   | 3    | 1:44  | Gulfstream / San Isidro | 10   | 2:30  |
| Gulfstream Park    | 6    | 12:01 | Hawthorne Park   | 4    | 2:11  | Woodbine                | 10   | 2:58  |
| Churchill Downs    | 5    | 12:01 | Zia Park         | 9    | 2:36  | Gulfstream / San Isidro | 11   | 3:00  |
| Aqueduct           | 7    | 12:14 | Hawthorne Park   | 5    | 2:43  |                         |      |       |
| Del Mar            | 1    | 12:30 | Zia Park         | 10   | 3:03  |                         |      |       |
| Churchill Downs    | 6    | 12:31 | Hawthorne Park   | 6    | 3:13  |                         |      |       |
| Gulfstream Park    | 7    | 12:33 | Hawthorne Park   | 7    | 3:36  |                         |      |       |
| Aqueduct           | 8    | 12:43 | Mountaineer Park | 1    | 4:00  |                         |      |       |
| Golde Gate Fields  | 1    | 12:45 | Hawthorne Park   | 8    | 4:03  |                         |      |       |
| Del Mar            | 2    | 12:59 | Mountaineer Park | 2    | 4:25  |                         |      |       |
| Churchill Downs    | 7    | 1:01  |                  |      |       |                         |      |       |
| Gulfstream Park    | 8    | 1:05  |                  |      |       |                         |      |       |
| Aqueduct           | 9    | 1:12  |                  |      |       |                         |      |       |
| Golden Gate Fields | 2    | 1:15  |                  |      |       |                         |      |       |
| Del Mar            | 3    | 1:30  |                  |      |       |                         |      |       |
| Churchill Downs    | 8    | 1:33  |                  |      |       |                         |      |       |
| Gulfstream Park    | 9    | 1:37  |                  |      |       |                         |      |       |
| Golden Gate Fields | 3    | 1:45  |                  |      |       |                         |      |       |
| Del Mar            | 4    | 2:00  |                  |      |       |                         |      |       |
| Churchill Downs    | 9    | 2:05  |                  |      |       |                         |      |       |
| Golden Gate Fields | 4    | 2:15  |                  |      |       |                         |      |       |
| Del Mar            | 5    | 2:30  |                  |      |       |                         |      |       |
| Churchill Downs    | 10   | 2:35  |                  |      |       |                         |      |       |
| Golden Gate Fields | 5    | 2:45  |                  |      |       |                         |      |       |
| Del Mar            | 6    | 3:00  |                  |      |       |                         |      |       |
| Golden Gate Fields | 6    | 3:15  |                  |      |       |                         |      |       |
| Del Mar            | 7    | 3:30  |                  |      |       |                         |      |       |
| Golden Gate Fields | 7    | 3:45  |                  |      |       |                         |      |       |
| Del Mar            | 8    | 4:00  |                  |      |       |                         |      |       |
| Golden Gate Fields | 8    | 4:15  |                  |      |       |                         |      |       |
| Del Mar            | 9    | 4:30  |                  |      |       |                         |      |       |
| Golden Gate Fields | 9    | 4:45  |                  |      |       |                         |      |       |