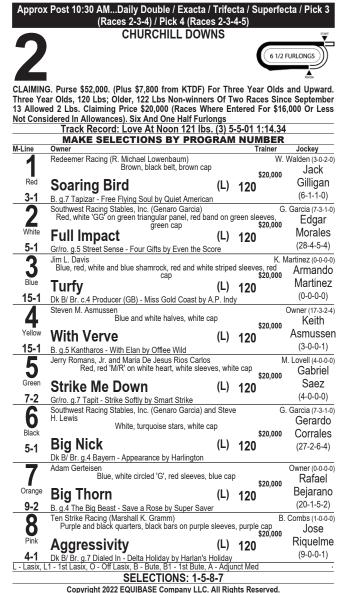

| US Races           | Race | Time  | US Races         | Race | Time  | International Races     | Race | Time  |
|--------------------|------|-------|------------------|------|-------|-------------------------|------|-------|
| Aqueduct           | 3    | 10:18 | Laurel Park      | 3    | 10:11 | Woodbine                | 1    | 10:20 |
| Gulfstream Park    | 3    | 10:22 | Laurel Park      | 4    | 10:40 | Woodbine                | 2    | 10:53 |
| Churchill Downs    | 2    | 10:30 | Laurel Park      | 5    | 11:10 | Woodbine                | 3    | 11:23 |
| Aqueduct           | 4    | 10:46 | Laurel Park      | 6    | 11:41 | Woodbine                | 4    | 11:53 |
| Gulfstream Park    | 4    | 10:52 | Laurel Park      | 7    | 12:18 | Woodbine                | 5    | 12:28 |
| Churchill Downs    | 3    | 11:00 | Laurel Park      | 8    | 12:50 | Woodbine                | 6    | 12:58 |
| Aqueduct           | 5    | 11:16 | Hawthorne Park   | 1    | 12:53 | Woodbine                | 7    | 1:28  |
| Gulfstream Park    | 5    | 11:24 | Hawthorne Park   | 2    | 1:21  | Woodbine                | 8    | 1:58  |
| Churchill Downs    | 4    | 11:30 | Laurel Park      | 9    | 1:21  | Woodbine                | 9    | 2:28  |
| Aqueduct           | 6    | 11:44 | Hawthorne Park   | 3    | 1:44  | Gulfstream / San Isidro | 10   | 2:30  |
| Gulfstream Park    | 6    | 12:01 | Hawthorne Park   | 4    | 2:11  | Woodbine                | 10   | 2:58  |
| Churchill Downs    | 5    | 12:01 | Zia Park         | 9    | 2:36  | Gulfstream / San Isidro | 11   | 3:00  |
| Aqueduct           | 7    | 12:14 | Hawthorne Park   | 5    | 2:43  |                         |      |       |
| Del Mar            | 1    | 12:30 | Zia Park         | 10   | 3:03  |                         |      |       |
| Churchill Downs    | 6    | 12:31 | Hawthorne Park   | 6    | 3:13  |                         |      |       |
| Gulfstream Park    | 7    | 12:33 | Hawthorne Park   | 7    | 3:36  |                         |      |       |
| Aqueduct           | 8    | 12:43 | Mountaineer Park | 1    | 4:00  |                         |      |       |
| Golde Gate Fields  | 1    | 12:45 | Hawthorne Park   | 8    | 4:03  |                         |      |       |
| Del Mar            | 2    | 12:59 | Mountaineer Park | 2    | 4:25  |                         |      |       |
| Churchill Downs    | 7    | 1:01  |                  |      |       |                         |      |       |
| Gulfstream Park    | 8    | 1:05  |                  |      |       |                         |      |       |
| Aqueduct           | 9    | 1:12  |                  |      |       |                         |      |       |
| Golden Gate Fields | 2    | 1:15  |                  |      |       |                         |      |       |
| Del Mar            | 3    | 1:30  |                  |      |       |                         |      |       |
| Churchill Downs    | 8    | 1:33  |                  |      |       |                         |      |       |
| Gulfstream Park    | 9    | 1:37  |                  |      |       |                         |      |       |
| Golden Gate Fields | 3    | 1:45  |                  |      |       |                         |      |       |
| Del Mar            | 4    | 2:00  |                  |      |       |                         |      |       |
| Churchill Downs    | 9    | 2:05  |                  |      |       |                         |      |       |
| Golden Gate Fields | 4    | 2:15  |                  |      |       |                         |      |       |
| Del Mar            | 5    | 2:30  |                  |      |       |                         |      |       |
| Churchill Downs    | 10   | 2:35  |                  |      |       |                         |      |       |
| Golden Gate Fields | 5    | 2:45  |                  |      |       |                         |      |       |
| Del Mar            | 6    | 3:00  |                  |      |       |                         |      |       |
| Golden Gate Fields | 6    | 3:15  |                  |      |       |                         |      |       |
| Del Mar            | 7    | 3:30  |                  |      |       |                         |      |       |
| Golden Gate Fields | 7    | 3:45  |                  |      |       |                         |      |       |
| Del Mar            | 8    | 4:00  |                  |      |       |                         |      |       |
| Golden Gate Fields | 8    | 4:15  |                  |      |       |                         |      |       |
| Del Mar            | 9    | 4:30  |                  |      |       |                         |      |       |
| Golden Gate Fields | 9    | 4:45  |                  |      |       |                         |      |       |