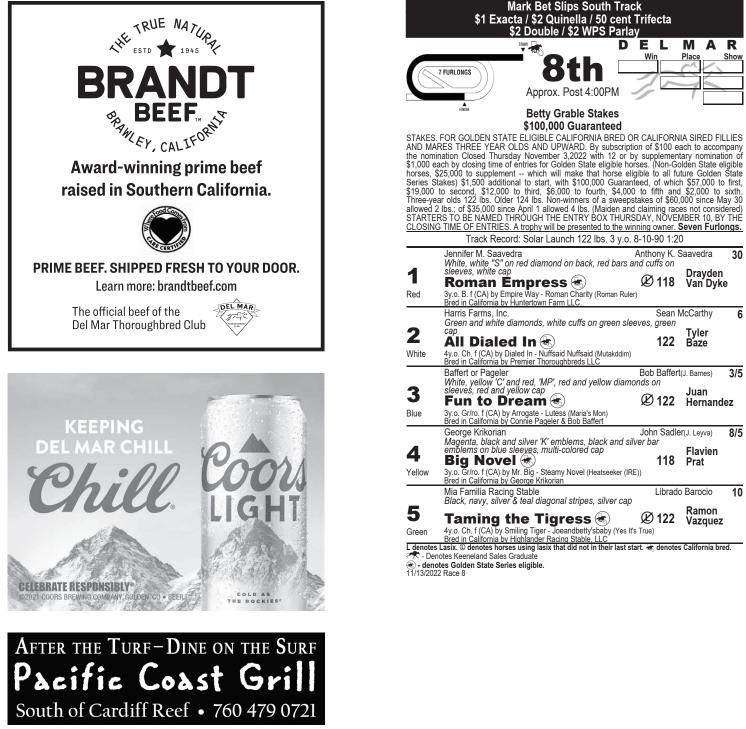

#### **RACE EIGHT**

**FUN TO DREAM** and **BIG NOVEL** are the principals in this small-field Cal-bred sprint stake. The call is 'DREAM, who did not have a great trip last time in heavy traffic, yet powered home to win the N1X route at SA by more than four lengths. She proved in summer she likes DMR when she won a stake for Cal-bred 3yo fillies by more than nine lengths; she has a current-racing edge over comebacker BIG NOVEL. The latter placed in five Cal-bred stakes, she is a two-time winner, and hit the board all eight starts. Her workout pattern for her first start since April looks solid. **TAMING THE TIGRESS** is probably a cut below the top pair on ability, but the allowance-caliber filly is all racehorse, having won 6 of 16 including three at DMR.