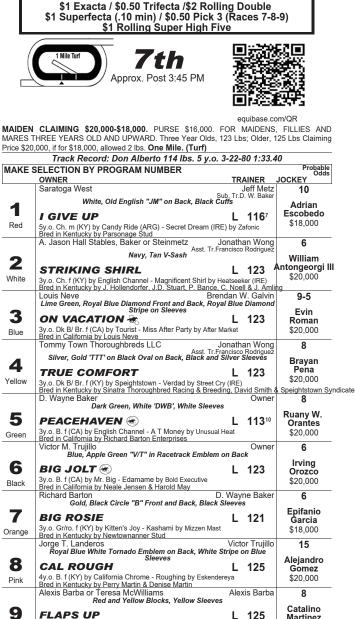

#### **RACE SEVEN**

In a wide-open N2L starter at a mile on turf, **RVALENTINA** gets the call based on her runner-up finish last out. She might have made the lead too soon, and got run over by School Dance, one of the favorites to win a N1X on Saturday (race 5). RVALENTINA should be forwardly placed in a race without much pace; she will get first run. The maiden **CLASSY** improved a ton second out, finishing third while running her final quarter-mile in a decent 23.93 seconds compared to the top pick's :24.73 come-home. Maidens occasionally win this N2L starter condition, CLASSY is improving and gets Prat. **WITCH MOON** will rally from the back at long odds, while WEEMISSGRAMMY won a maiden-50 last out while defeating CLASSY by two and a half lengths. 'GRAMMY might be ranked too low by this handicapper.

#### **RACE EIGHT**

**FUN TO DREAM** and **BIG NOVEL** are the principals in this small-field Cal-bred sprint stake. The call is 'DREAM, who did not have a great trip last time in heavy traffic, yet powered home to win the N1X route at SA by more than four lengths. She proved in summer she likes DMR when she won a stake for Cal-bred 3yo fillies by more than nine lengths; she has a current-racing edge over comebacker BIG NOVEL. The latter placed in five Cal-bred stakes, she is a two-time winner, and hit the board all eight starts. Her workout pattern for her first start since April looks solid. **TAMING THE TIGRESS** is probably a cut below the top pair on ability, but the allowance-caliber filly is all racehorse, having won 6 of 16 including three at DMR.