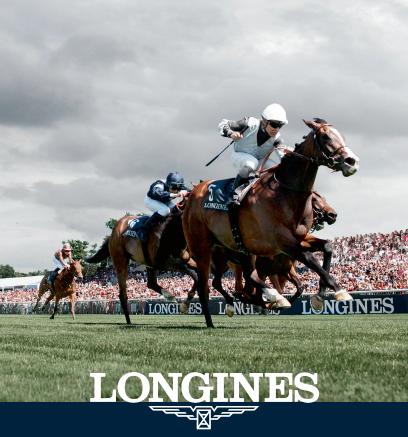

### Where the Turf Meets the Surf

Del Mar racetrack opened its doors (and its betting windows) on July 3, 1937. Since then it's become West Coast racing's summer destination where avid fans and newcomers to the sport enjoy the beauty and excitement of Thoroughbred racing in a gorgeous seaside setting.