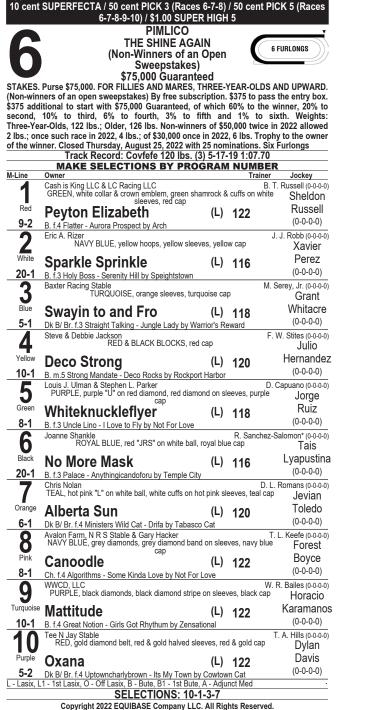

### RACE ONE

First post 1 p.m. **MULTI PLATINUM** meets less speed than he faced last month in a similar spot. He was wheeling back in seven days, dueled on the lead at seven furlongs, and tired to fourth. Now he shortens to six furlongs, has had a month between starts, and gets a softer pace scenario. Long gone? Trouble-prone **BALADI** might have made the lead too soon last out. He rallied to the front in midstretch, then got collared while holding second. Good comeback anyway by the gray, who will be rolling late. **MORAWETH** finished second and was claimed two weeks ago. This group is within reach. SANTOS TO WILSON fits, but seems less effective on dirt.

### RACE TWO

**ESTABLISHED** misfired on turf, but his win two back on dirt at this \$20k claiming level would be fast enough. He was claimed for \$32k last out, returns immediately to his winning level, and enters as the fastest in the field. Trainer Jonathan Wong is 5-for-9 first off the claim on dirt this meet per Formulator. **EL TIGRE TERRIBLE** returns from an eight-month layoff while entered with the "no-claim" waiver. The veteran gelding is a three-time winner over the Del Mar track including a career-best win two years ago in the Real Good Deal Stakes for Calbred 3yos. **TIZHOTNDUSTY** dueled inside and held third in an improved effort second start back. Slight drop from \$25k claiming to \$20k helps. BLACK STORM will be running late.

### RACE THREE

Runner-up four straight, in the money seven straight without a win, **GREGORY'S PRIDE** is overdue for a N1X turf sprint win. Fastest on numbers, his closing style suits the pace scenario. The speedsters in posts 1-2 could set it up. Raildrawn **STRAIGHT NO CHASER** led gate to wire first out, and it turns out he beat a good field of maidens. The fourth- and sixth-place finishers returned to win MSWs, the ninth- and tenth-place finishers returned to win maiden-claiming races. 'CHASER is a threat up front first against winners, but he faces a tough pace foe to his outside. **COMMANDER KHAI** goes route to sprint; his best races were one turn. ENCROACHMENT is the aforementioned pace rival in post 2. He and rail-drawn STRAIGHT TO CHASER insure honest splits.

### **Del Mar Bottom Line**

### **RACE FOUR**

Weak field of two-turn maiden-20s, and dropper FLYING FRED is the tepid choice. A nine-start maiden, he has never raced at this low level and his best figures are close to the 65 Bever par for this level. **MAYNARD** also drops, though he is uncertain on dirt. His only dirt race was the worst of his fivestart career. Second preference, nonetheless. CARELESS KITTEN stretches out from sprints, he "won" a maiden route last fall but was disgualified for interference.

### **RACE FIVE**

Habitual slow starter **MIDNIGHT JOSTAR** ran okay last time in a similar N1X turf mile, he finished third as the favorite. The race was weird. The fastpace front-runner wired the field, 'JOSTAR made up 12 lengths the final half-mile. Back at the same level, over the course on which he has won twice, he can blast home for the win, COALINGA ROAD finished second last out, in front of the top choice, to prove he can be effective around two turns. Rider switch to Joe Bravo after the troubled trip. RELAXED ARTIST showed promise in his U.S. debut in winter, rallving from last to second in a downhill turf sprint. First start since, the lightly raced colt figures to be forwardly placed. BANG FOR YOUR BUCK missed by a head last out in a \$150k Calbred stake, the winner returned to win a N1X.

### **RACE SIX**

Also-eligible **HEJAZI** ran like a 2-year-old that needed the start in his debut, runner-up at odds-on. The \$3.55 million colt is likely to improve second time out. He is trained by Bob Baffert, who also entered two first-time starters in the body of the race. **FORT BRAGG** is a Tapit colt with sharp works including a team drill Aug. 28 with National Treasure, who scored a fast debut win last weekend. The third Baffert entrant is SPEED BOAT BEACH, whose fast works signal readiness. FLEET FEET finished sixth in a Grade 3 in his career debut. Now he drops into a maiden race.

### **RACE SEVEN**

Group 3-placed in European, **HAVANA ANGEL** makes her U.S. debut as the class of this stakes race. Purchased at a summer auction in France for a reported \$335k, she has been stabled in California for weeks to target this race for trainer Leonard Powell. The filly's third last out was validated when the runner-up won a listed race two starts later; the fourth-place finisher won a minor race two starts later. All five starts by 'ANGEL were on straightaways, now she must negotiate two turns. THEBESTISYETTOBE won her only start in Ireland: the two-three finishers from that maiden race won next out. Lightly raced filly making just her second career start. **COMANCHE COUNTRY** has something the top pair lack. That is, a start in the U.S. She dropped from a G3 in Ireland to make her U.S. debut in late July. and rallied to a solid maiden win. She is a late threat.

### **RACE EIGHT**

Impressive maiden winner **HOME COOKING** is the choice in the G1 Del Mar Debutante. After showing speed and fading first out, she removed blinkers second out and did everything right. She took dirt inside, angled outside into the lane, and ran away to win by more than nine. She worked well since for Baffert, who won this race 10 times including the last three. AND TELL ME NOLIES also improved second out. She added blinkers, pressed the pace inside with improved speed, fought back through the lane and turned back the odds-on favorite. Sharp win by an improving filly who should be forwardly placed in a field short on serious pace. VEGAS MAGIC is 3-for-3 with two stakes wins including the G2 Sorrento on this track. She is a consummate pro who can race inside and behind rivals. Like many in this field, the figures earned by VEGAS MAGIC are modest, but she "wants" to win. ICE DANCING ran well for third in her debut, the maiden could upset second out. She was not quick, raced wide, was green in the lane, but finished well. She should improve a ton second time out.

### RACE NINE

GOING GLOBAL is 8-for-10 on turf since she was imported from Europe, her two best stakes wins were on the DMR course including a dominating three-length win last out in a G2. Sharp filly still the queen of the California turf division and a logical choice in this G2. GOING TO VEGAS defeated the top choice in May, which was the most recent start by 'VEGAS. The layoff is not an issue, she runs well fresh and has more tactical speed than her top-choice stablemate. 'VEGAS is likely to be positioned second behind the pacesetter, and get first run when the leader tires. **PARK AVENUE** has been less effective without the anti-bleeding medication Lasix. but she could be loose on the lead. If she gets comfortable, without pressure, she could steal it. BELLAMORE looms the late-running upset candidate as she shortens from a third-place finish in a mile and three-eighths turf stake, to a mile and one-eighth. She will rally late at a price.

### RACE TEN

MOOSE MITCHELL dominated \$25k claiming 3yos by nearly three lengths, and can handle the raise to this age-restricted \$40k claiming sprint. His figure (80 Beyer) was validated when third place Praver of Jabez won next out while improving his figure one point, 'MITCHELL was claimed off the win, and can fire right back with a front-running/pace-pressing trip. TAHOE SECRETS finished a respectable third last out against older in his first against winners; he pressed the pace and held best of the speed. These claiming 3yos might be easier, he should be forwardly placed. TIZLIGHTNING returns to preferred footing, which is dirt. He drops in class third start back from a layoff. AS A MATTER OF FACT, overmatched in a stake last out, is back where he fits. His allowance win two starts back at Pleasanton is among the fastest in the field.

### **RACE ELEVEN**

Second start back from a layoff, second time running long, KITTY KITANA looks tough in this maiden turf route. She had been off nearly six months when she missed by a head in a similar spot. Solid works since, rider switch to Flavien Prat. 'KITANA enters as the most probable winner on the card. **LEISUREWEAR** is a 10-start maiden who finished in the money all four turf routes. She will get there sooner or later. **VELVET**, beaten favorite four straight, finished only a length and a quarter behind the top choice last out after early trouble. AUTOMAX rallied to second in a promising debut, albeit a sprint. Sharp workouts continue, likely improvement second time out. 11