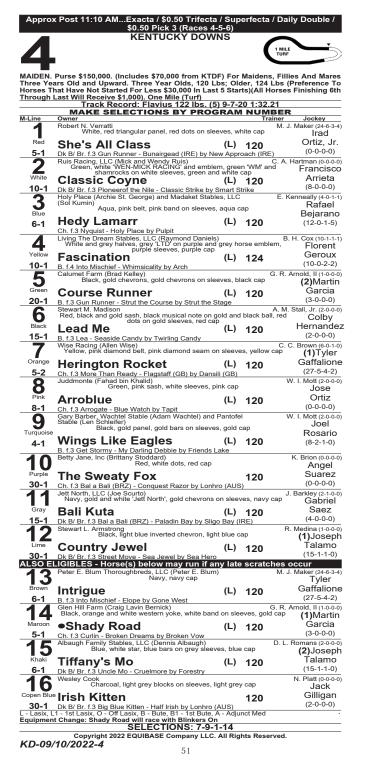

(2-0-0-0) 4 (2)Brian Hernandez, Jr. Blissful (L) 118 (18-2-0-0) 8-1 B. f.3 Empire Maker - Belleski by Polish Numbers Kenneth L. and Sarah K. Ramsey Stable (Kenneth L. S. / Ramsey) White, red 'R', white band on red sleeves, red 'R' on white cap 15 S. A. Joseph, Jr. (11-3-3-1) Edgard Zayas **Economic Hangover** (L) 118 (8-2-1-1) 10-1 Dk B/ Br. f.3 We Miss Artie - Dark Rain by Malibu Moon Jim H. Plemmons G. L Hot pink, emerald dots, hot pink bars on emerald sleeves, hot pink cap G. Leonard, III (2-0-0-1) 16 David Copen Blue Livy B Cohen (L) 122 (0-0-0-0) 20-1 B. m.7 Albertus Maximus - Annatoga by Concorde's Tune L - Lasix, L1 - 1st Lasix, O - Off Lasix, B - Bute, B1 - 1st Bute, A - Adjunct Med SELECTIONS: 11-2-6-13 Copyright 2022 EQUIBASE Company LLC. All Rights Reserved. KD-09/10/2022-3 50





STAKES. Purse \$1,000,000. FOR THREE-YEAR-OLDS AND UPWARD. No nomination fee \$2,750 to enter and an additional \$2,750 to start. Supplementary nominations may be made at time of entry on Monday, September 5, 2022 by payment of \$27,500 each (includes all fees), \$55,000 Guaranteed plus \$450,000 KTDF for KTDF eligibles only. After payment of 1% to all owners of horses finishing 6th through last, 62% of the remaining purse shall be paid to the owner of the winner, 20% to second, 10% to third, 5% to fourth and 3% to fifth. KTDF funds correspondingly divided providing a KTDF eligible horse finishes in an award position. Weight Three Year Olds 122 lbs.; Older 126 lbs. Non-winners of a sweepstakes at a mile or over on the turf in 2022, allowed 2 lbs.; \$30,000 twice at a mile or over on th