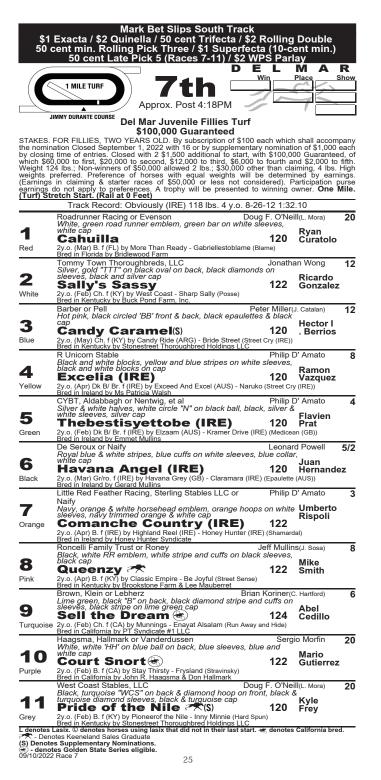

### **RACE SEVEN**

Group 3-placed in European, **HAVANA ANGEL** makes her U.S. debut as the class of this stakes race. Purchased at a summer auction in France for a reported \$335k, she has been stabled in California for weeks to target this race for trainer Leonard Powell. The filly's third last out was validated when the runner-up won a listed race two starts later; the fourth-place finisher won a minor race two starts later. All five starts by 'ANGEL were on straightaways, now she must negotiate two turns. THEBESTISYETTOBE won her only start in Ireland: the two-three finishers from that maiden race won next out. Lightly raced filly making just her second career start. **COMANCHE COUNTRY** has something the top pair lack. That is, a start in the U.S. She dropped from a G3 in Ireland to make her U.S. debut in late July. and rallied to a solid maiden win. She is a late threat.