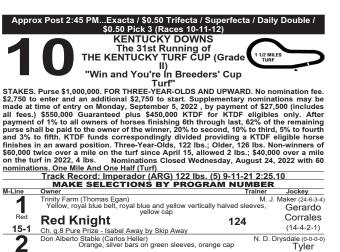

### **RACE ELEVEN**

Second start back from a layoff, second time running long, KITTY KITANA looks tough in this maiden turf route. She had been off nearly six months when she missed by a head in a similar spot. Solid works since, rider switch to Flavien Prat. 'KITANA enters as the most probable winner on the card. **LEISUREWEAR** is a 10-start maiden who finished in the money all four turf routes. She will get there sooner or later. **VELVET**, beaten favorite four straight, finished only a length and a quarter behind the top choice last out after early trouble. AUTOMAX rallied to second in a promising debut, albeit a sprint. Sharp workouts continue, likely improvement second time out. 11