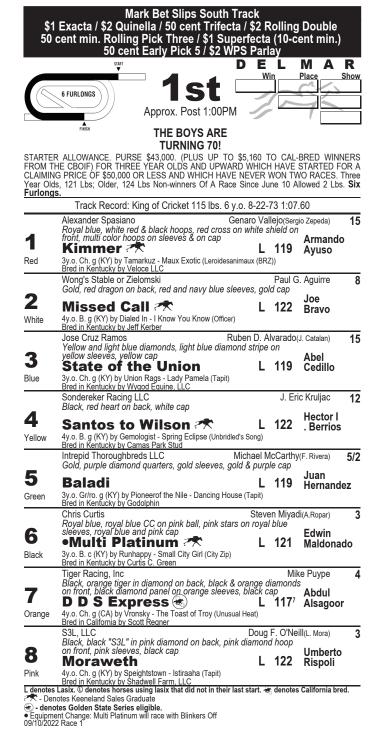

### RACE ONE

First post 1 p.m. **MULTI PLATINUM** meets less speed than he faced last month in a similar spot. He was wheeling back in seven days, dueled on the lead at seven furlongs, and tired to fourth. Now he shortens to six furlongs, has had a month between starts, and gets a softer pace scenario. Long gone? Trouble-prone **BALADI** might have made the lead too soon last out. He rallied to the front in midstretch, then got collared while holding second. Good comeback anyway by the gray, who will be rolling late. **MORAWETH** finished second and was claimed two weeks ago. This group is within reach. SANTOS TO WILSON fits, but seems less effective on dirt.