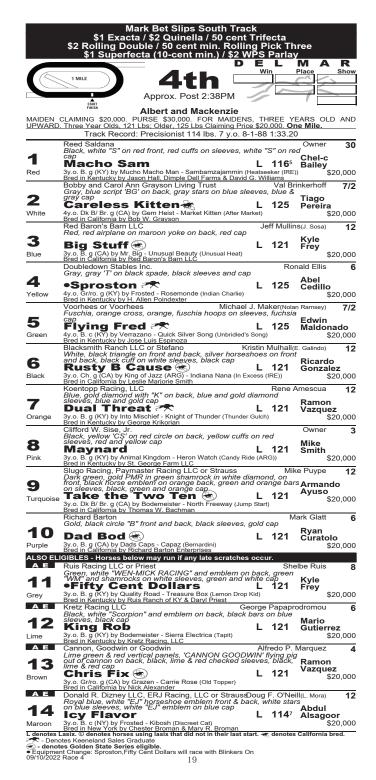

### **RACE FOUR**

Weak field of two-turn maiden-20s, and dropper FLYING FRED is the tepid choice. A nine-start maiden, he has never raced at this low level and his best figures are close to the 65 Bever par for this level. **MAYNARD** also drops, though he is uncertain on dirt. His only dirt race was the worst of his fivestart career. Second preference, nonetheless. CARELESS KITTEN stretches out from sprints, he "won" a maiden route last fall but was disgualified for interference.