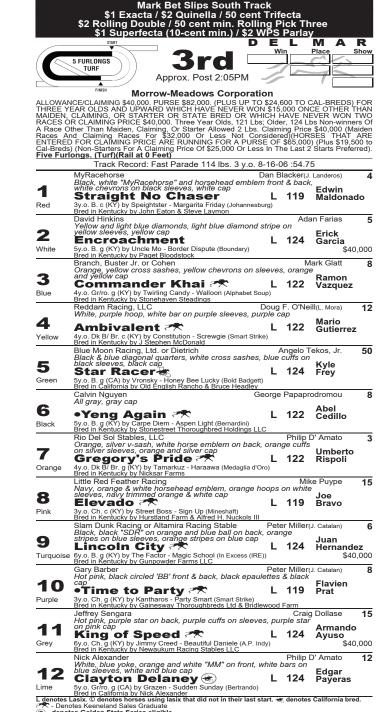

### RACE THREE

Runner-up four straight, in the money seven straight without a win, **GREGORY'S PRIDE** is overdue for a N1X turf sprint win. Fastest on numbers, his closing style suits the pace scenario. The speedsters in posts 1-2 could set it up. Raildrawn **STRAIGHT NO CHASER** led gate to wire first out, and it turns out he beat a good field of maidens. The fourth- and sixth-place finishers returned to win MSWs, the ninth- and tenth-place finishers returned to win maiden-claiming races. 'CHASER is a threat up front first against winners, but he faces a tough pace foe to his outside. **COMMANDER KHAI** goes route to sprint; his best races were one turn. ENCROACHMENT is the aforementioned pace rival in post 2. He and rail-drawn STRAIGHT TO CHASER insure honest splits.