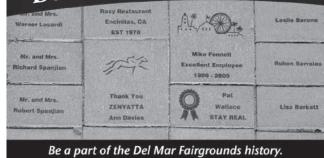

### **RACE EIGHT**

Impressive maiden winner **HOME COOKING** is the choice in the G1 Del Mar Debutante. After showing speed and fading first out, she removed blinkers second out and did everything right. She took dirt inside, angled outside into the lane, and ran away to win by more than nine. She worked well since for Baffert, who won this race 10 times including the last three. AND TELL ME NOLIES also improved second out. She added blinkers, pressed the pace inside with improved speed, fought back through the lane and turned back the odds-on favorite. Sharp win by an improving filly who should be forwardly placed in a field short on serious pace. VEGAS MAGIC is 3-for-3 with two stakes wins including the G2 Sorrento on this track. She is a consummate pro who can race inside and behind rivals. Like many in this field, the figures earned by VEGAS MAGIC are modest, but she "wants" to win. ICE DANCING ran well for third in her debut, the maiden could upset second out. She was not quick, raced wide, was green in the lane, but finished well. She should improve a ton second time out.