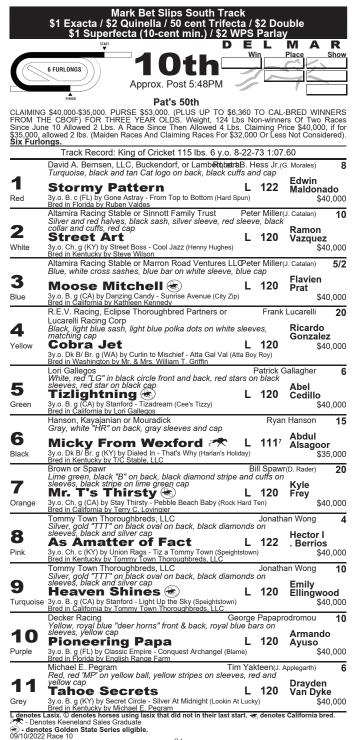

### RACE TEN

MOOSE MITCHELL dominated \$25k claiming 3yos by nearly three lengths, and can handle the raise to this age-restricted \$40k claiming sprint. His figure (80 Beyer) was validated when third place Praver of Jabez won next out while improving his figure one point, 'MITCHELL was claimed off the win, and can fire right back with a front-running/pace-pressing trip. TAHOE SECRETS finished a respectable third last out against older in his first against winners; he pressed the pace and held best of the speed. These claiming 3yos might be easier, he should be forwardly placed. TIZLIGHTNING returns to preferred footing, which is dirt. He drops in class third start back from a layoff. AS A MATTER OF FACT, overmatched in a stake last out, is back where he fits. His allowance win two starts back at Pleasanton is among the fastest in the field.