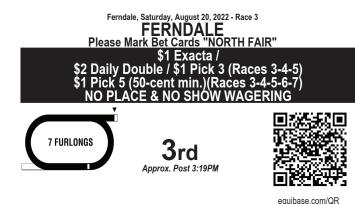

| US Races        | Race | Time  | US Races      | Race | Time  | International Races | Race | Time  |
|-----------------|------|-------|---------------|------|-------|---------------------|------|-------|
| Saratoga        | 2    | 10:04 | Monmouth Park | 3    | 10:09 | Woodbine            | 1    | 10:00 |
| Laurel Park     | 2    | 10:13 | Delaware Park | 3    | 10:30 | Woodbine            | 2    | 10:29 |
| Gulfstream Park | 3    | 10:28 | Monmouth Park | 4    | 10:35 | Woodbine            | 3    | 10:59 |
| Saratoga        | 3    | 10:39 | Delaware Park | 4    | 11:00 | Woodbine            | 4    | 11:29 |
| Laurel Park     | 3    | 10:48 | Monmouth Park | 5    | 11:03 | Woodbine            | 5    | 12:05 |
| Gulfstream Park | 4    | 10:58 | Delaware Park | 5    | 11:30 | Woodbine            | 6    | 12:37 |
| Saratoga        | 4    | 11:11 | Monmouth Park | 6    | 11:31 | Woodbine            | 7    | 1:09  |
| Laurel Park     | 4    | 11:20 | Monmouth Park | 7    | 11:58 | Woodbine            | 8    | 1:42  |
| Gulfstream Park | 5    | 11:29 | Delaware Park | 6    | 12:00 | Woodbine            | 9    | 2:15  |
| Saratoga        | 5    | 11:45 | Monmouth Park | 8    | 12:26 | Century Mile        | 1    | 2:45  |
| Laurel Park     | 5    | 11:54 | Delaware Park | 7    | 12:30 | Woodbine            | 10   | 2:48  |
| Gulfstream Park | 6    | 12:03 | Monmouth Park | 9    | 12:54 | Century Mile        | 2    | 3:15  |
| Saratoga        | 6    | 12:18 | Delaware Park | 8    | 1:00  | Century Mile        | 3    | 3:45  |
| Laurel Park     | 6    | 12:30 | Monmouth Park | 10   | 1:22  | Century Mile        | 4    | 4:15  |
| Gulfstream Park | 7    | 12:37 | Monmouth Park | 11   | 1:50  | Century Mile        | 5    | 4:45  |
| Saratoga        | 7    | 12:52 | Emerald Downs | 3    | 3:23  | Century Mile        | 6    | 5:15  |
| Laurel Park     | 7    | 1:03  | Emerald Downs | 4    | 3:57  | Century Mile        | 7    | 5:47  |
| Gulfstream Park | 8    | 1:09  | Emerald Downs | 5    | 4:27  |                     |      |       |
| Saratoga        | 8    | 1:26  | Emerald Downs | 6    | 4:57  |                     |      |       |
| Laurel Park     | 8    | 1:36  | Emerald Downs | 7    | 5:27  |                     |      |       |
| Gulfstream Park | 9    | 1:43  | Emerald Downs | 8    | 5:57  |                     |      |       |
| Del Mar         | 1    | 2:00  |               |      |       |                     |      |       |
| Saratoga        | 9    | 2:02  |               |      |       |                     |      |       |
| Laurel Park     | 9    | 2:11  |               |      |       |                     |      |       |
| Ferndale        | 1    | 2:15  |               |      |       |                     |      |       |
| Gulfstream Park | 10   | 2:17  |               |      |       |                     |      |       |
| Del Mar         | 2    | 2:33  |               |      |       |                     |      |       |
| Saratoga        | 10   | 2:35  |               |      |       |                     |      |       |
| Laurel Park     | 10   | 2:46  |               |      |       |                     |      |       |
| Ferndale        | 2    | 2:49  |               |      |       |                     |      |       |
| Gulfstream Park | 11   | 2:51  |               |      |       |                     |      |       |
| Del Mar         | 3    | 3:04  |               |      |       |                     |      |       |
| Saratoga        | 11   | 3:07  |               |      |       |                     |      |       |
| Ferndale        | 3    | 3:19  |               |      |       |                     |      |       |
| Gulfstream Park | 12   | 3:23  |               |      |       |                     |      |       |
| Del Mar         | 4    | 3:34  |               |      |       |                     |      |       |
| Ferndale        | 4    | 3:49  |               |      |       |                     |      |       |
| Del Mar         | 5    | 4:04  |               |      |       |                     |      |       |
| Ferndale        | 5    | 4:19  |               |      |       |                     |      |       |
| Del Mar         | 6    | 4:34  |               |      |       |                     |      |       |
| Ferndale        | 6    | 4:49  |               |      |       |                     |      |       |
| Del Mar         | 7    | 5:04  |               |      |       |                     |      |       |
| Ferndale        | 7    | 5:19  |               |      |       |                     |      |       |
| Del Mar         | 8    | 5:34  |               |      |       |                     |      |       |
| Del Mar         | 9    | 6:04  |               |      |       |                     |      |       |
| Del Mar         | 10   | 6:34  |               |      |       |                     |      |       |