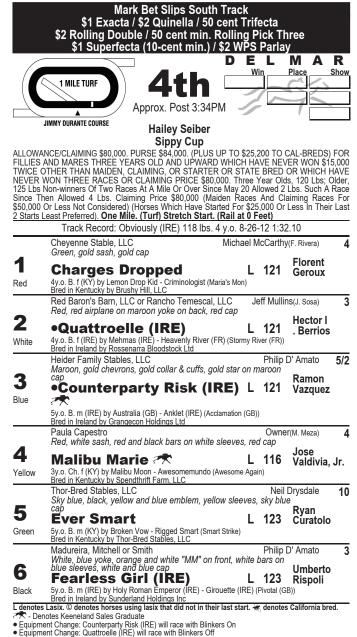

#### **RACE FOUR**

**QUATTROELLE** drops from a restricted turf stakes to N2X, takes off blinkers, and gets a rider switch. She ran well finishing second in her comeback two starts back, she ran okay last out against better. Off-the-pace selection under Hector Berrios. **COUNTERPARTY RISK** ran races on the East Coast fast enough to win this. She misfired first start in California, but worked well since arriving at Del Mar, and adds blinkers. **CHARGES DROPPED** missed by only a length and a half while making her first start in more than three months; FEARLESS GIRL moves up from a N1X win.