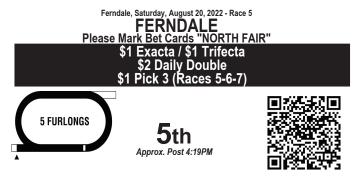

| US Races        | Race | Time  | US Races      | Race | Time  | International Races | Race | Time  |
|-----------------|------|-------|---------------|------|-------|---------------------|------|-------|
| Saratoga        | 2    | 10:04 | Monmouth Park | 3    | 10:09 | Woodbine            | 1    | 10:00 |
| Laurel Park     | 2    | 10:13 | Delaware Park | 3    | 10:30 | Woodbine            | 2    | 10:29 |
| Gulfstream Park | 3    | 10:28 | Monmouth Park | 4    | 10:35 | Woodbine            | 3    | 10:59 |
| Saratoga        | 3    | 10:39 | Delaware Park | 4    | 11:00 | Woodbine            | 4    | 11:29 |
| Laurel Park     | 3    | 10:48 | Monmouth Park | 5    | 11:03 | Woodbine            | 5    | 12:05 |
| Gulfstream Park | 4    | 10:58 | Delaware Park | 5    | 11:30 | Woodbine            | 6    | 12:37 |
| Saratoga        | 4    | 11:11 | Monmouth Park | 6    | 11:31 | Woodbine            | 7    | 1:09  |
| Laurel Park     | 4    | 11:20 | Monmouth Park | 7    | 11:58 | Woodbine            | 8    | 1:42  |
| Gulfstream Park | 5    | 11:29 | Delaware Park | 6    | 12:00 | Woodbine            | 9    | 2:15  |
| Saratoga        | 5    | 11:45 | Monmouth Park | 8    | 12:26 | Century Mile        | 1    | 2:45  |
| Laurel Park     | 5    | 11:54 | Delaware Park | 7    | 12:30 | Woodbine            | 10   | 2:48  |
| Gulfstream Park | 6    | 12:03 | Monmouth Park | 9    | 12:54 | Century Mile        | 2    | 3:15  |
| Saratoga        | 6    | 12:18 | Delaware Park | 8    | 1:00  | Century Mile        | 3    | 3:45  |
| Laurel Park     | 6    | 12:30 | Monmouth Park | 10   | 1:22  | Century Mile        | 4    | 4:15  |
| Gulfstream Park | 7    | 12:37 | Monmouth Park | 11   | 1:50  | Century Mile        | 5    | 4:45  |
| Saratoga        | 7    | 12:52 | Emerald Downs | 3    | 3:23  | Century Mile        | 6    | 5:15  |
| Laurel Park     | 7    | 1:03  | Emerald Downs | 4    | 3:57  | Century Mile        | 7    | 5:47  |
| Gulfstream Park | 8    | 1:09  | Emerald Downs | 5    | 4:27  |                     |      |       |
| Saratoga        | 8    | 1:26  | Emerald Downs | 6    | 4:57  |                     |      |       |
| Laurel Park     | 8    | 1:36  | Emerald Downs | 7    | 5:27  |                     |      |       |
| Gulfstream Park | 9    | 1:43  | Emerald Downs | 8    | 5:57  |                     |      |       |
| Del Mar         | 1    | 2:00  |               |      |       |                     |      |       |
| Saratoga        | 9    | 2:02  |               |      |       |                     |      |       |
| Laurel Park     | 9    | 2:11  |               |      |       |                     |      |       |
| Ferndale        | 1    | 2:15  |               |      |       |                     |      |       |
| Gulfstream Park | 10   | 2:17  |               |      |       |                     |      |       |
| Del Mar         | 2    | 2:33  |               |      |       |                     |      |       |
| Saratoga        | 10   | 2:35  |               |      |       |                     |      |       |
| Laurel Park     | 10   | 2:46  |               |      |       |                     |      |       |
| Ferndale        | 2    | 2:49  |               |      |       |                     |      |       |
| Gulfstream Park | 11   | 2:51  |               |      |       |                     |      |       |
| Del Mar         | 3    | 3:04  |               |      |       |                     |      |       |
| Saratoga        | 11   | 3:07  |               |      |       |                     |      |       |
| Ferndale        | 3    | 3:19  |               |      |       |                     |      |       |
| Gulfstream Park | 12   | 3:23  |               |      |       |                     |      |       |
| Del Mar         | 4    | 3:34  |               |      |       |                     |      |       |
| Ferndale        | 4    | 3:49  |               |      |       |                     |      |       |
| Del Mar         | 5    | 4:04  |               |      |       |                     |      |       |
| Ferndale        | 5    | 4:19  |               |      |       |                     |      |       |
| Del Mar         | 6    | 4:34  |               |      |       |                     |      |       |
| Ferndale        | 6    | 4:49  |               |      |       |                     |      |       |
| Del Mar         | 7    | 5:04  |               |      |       |                     |      |       |
| Ferndale        | 7    | 5:19  |               |      |       |                     |      |       |
| Del Mar         | 8    | 5:34  |               |      |       |                     |      |       |
| Del Mar         | 9    | 6:04  |               |      |       |                     |      |       |
| Del Mar         | 10   | 6:34  |               |      |       |                     |      |       |