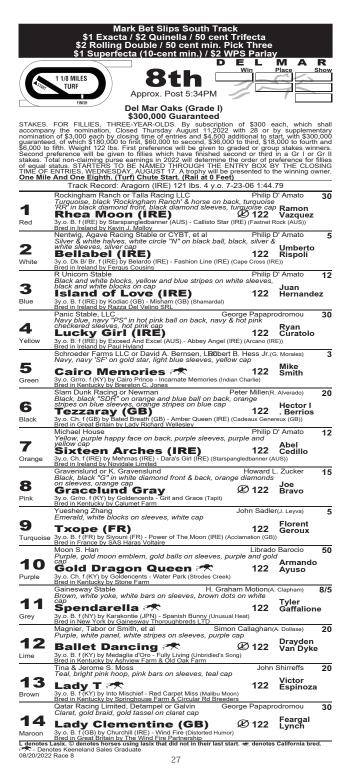

#### **RACE EIGHT**

**SPENDARELLA** is the class of the G1 Del Mar Oaks. She won all three U.S. starts, and ran second in England last out in a Group 1 won by Inspiral, who then won and placed in G1s vs. older. SPENDARELLA has a style that allows her to tuck just off the speed. **SIXTEEN ARCHES** looms a live longshot. She ran a fast final quarter (:23.58) when second in a G2 mile last out, she wants this mile and one-eighth distance. 'ARCHES was 36-1 last out, her price should be attractive in this tougher race. **TXOPE**, G2 winner last out in Germany and recently purchased for \$1.2 million at auction in France, has targeted this race for nearly two months. She has three solid works over the DMR course, and could upset if she stays nine furlongs. CAIRO MEMORIES finished an okay fifth last out at a mile and one-quarter in a G1 in New York. She returns to the DMR course on which she won her debut last summer; she won a pair of Santa Anita G3s at this mile and one-eighth distance prior to her most recent start. BELLABEL stretches out from a sharp win the one-mile San Clemente. She might be ranked too low.