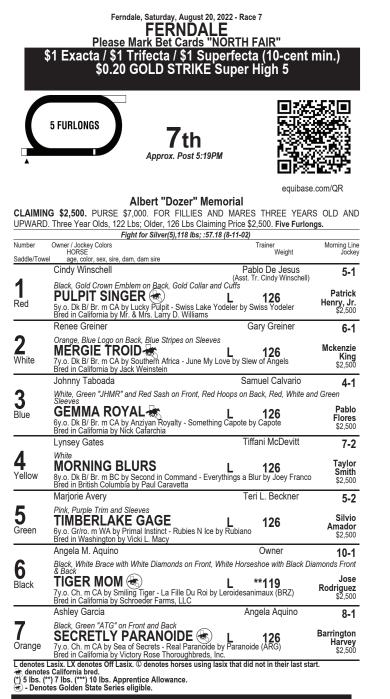

#### **RACE SEVEN**

**KANGAROO COURT** looks formidable in this Cal-bred maiden sprint, based on his runner-up debut last month in which he finished more than seven lengths clear of third. 'COURT sped to the lead, set the pace, and only got collared late by The Big Wam, who returned to win the Graduation Stakes. 'COURT entered the G3 Best Pal last week, he scratched in favor of this state-bred maiden race. On paper, he stands out at low odds. **DUTY FIRST** should move forward second out. His workouts prior to his fifthplace debut were ordinary, he ran okay to split the field. He worked well since, and is likely to improve. **REIGN OF SPEED** finished far behind the top choice last out, while improving his speed figure over his debut. Blinkers go on 'SPEED, who is not as fast as the top choice but heading in the right direction.