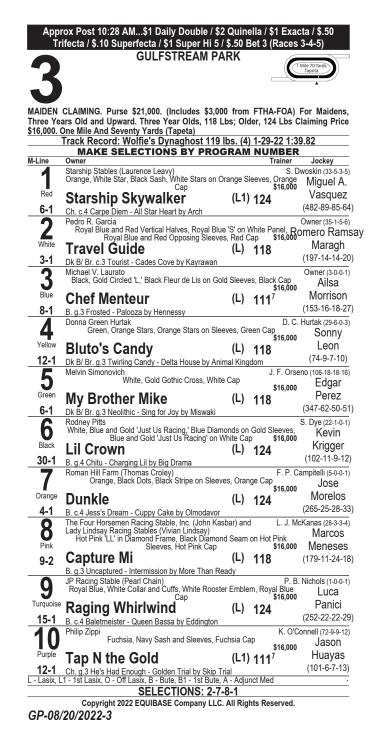

#### RACE ONE

**STREET RUCKUS** could get an easier pace scenario after he was chewed up chasing a fast pace in his comeback. He runs best in slower-tempo races, his starter allowance win in March would be fast enough for this N1X. **RESULTANT** was not disgraced in his local debut against 3yos. He broke slowly, trailed the field, then put in a decent late rally. Not bad for his first in three months. Improvement likely second time out. **BREAKFAST RIDE** crushed a starter allowance in the first race of the meet, earning a sky-high figure (94 Beyer) that tops this field. Lightly raced RHETORIC wheels back in a week and stretches out for the first time. He could mess up the pace scenario, because he is quick enough to make the lead if he wants.

#### **RACE TWO**

A creditable debut by **ALWAYS AT EASE** in a similar maiden turf mile sets up the 2yo filly for her maiden win. She was not asked for early run in her debut, rallied wide and went evenly to finish fifth. It was only a prep. Trainer Keith Desormeaux already sprang an upset this meet with a 2yo second-start maiden in a turf route (Bear Mountain), 'EASE can improve second time out. **TEA N CONVERSATION** chased and cracked first out in a dirt sprint won by potential star Justique. 'CONVERSATION is bred for grass (Candy Ride sire, stakes-winning turf dam). She has speed and should be forwardly placed on the stretch-out. First-time starter **THREE STRANDS** is working well for her debut. Her dam was a turf stakes winner who produced a G1 dirt winner. BOLD CONNECTION took up and was eliminated at the quarter pole in the same turf route the top choice exits. She may deserve another chance at a big price, her debut two back was promising.

#### **RACE THREE**

**TAPIT DOUX** defeated older \$25k claiming fillies and mares last out, now drops to \$25k claiming for 3yo fillies. She has won on the lead and rallying from behind, her speed figures top the field. **KEEP-MEINTHE MOMENT** returns to claiming for her first start since early June. She is quick, possibly the one to catch. **NEVER SWAY** will be rolling from behind; EVERLYS GIRL has some speed.