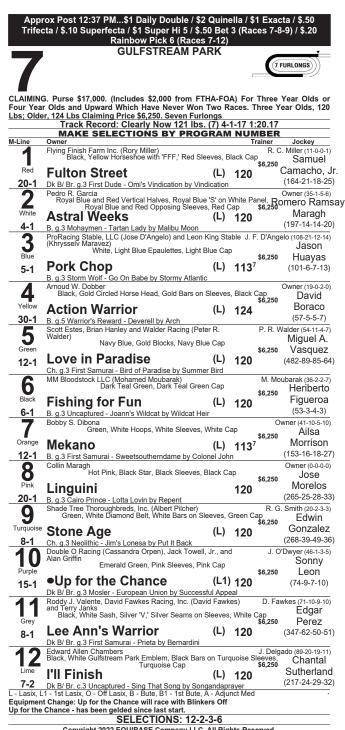

#### **RACE SEVEN**

**KANGAROO COURT** looks formidable in this Cal-bred maiden sprint, based on his runner-up debut last month in which he finished more than seven lengths clear of third. 'COURT sped to the lead, set the pace, and only got collared late by The Big Wam, who returned to win the Graduation Stakes. 'COURT entered the G3 Best Pal last week, he scratched in favor of this state-bred maiden race. On paper, he stands out at low odds. **DUTY FIRST** should move forward second out. His workouts prior to his fifthplace debut were ordinary, he ran okay to split the field. He worked well since, and is likely to improve. **REIGN OF SPEED** finished far behind the top choice last out, while improving his speed figure over his debut. Blinkers go on 'SPEED, who is not as fast as the top choice but heading in the right direction.

# CARMATHON 2022 $\overleftrightarrow$ CARMAcares Fundraiser

Donate to help Retired Racehorses through August 20 at carma4horses.org or scan here

# **Del Mar Bottom Line**

#### **RACE EIGHT**

**SPENDARELLA** is the class of the G1 Del Mar Oaks. She won all three U.S. starts, and ran second in England last out in a Group 1 won by Inspiral, who then won and placed in G1s vs. older. SPENDARELLA has a style that allows her to tuck just off the speed. **SIXTEEN ARCHES** looms a live longshot. She ran a fast final quarter (:23.58) when second in a G2 mile last out, she wants this mile and one-eighth distance. 'ARCHES was 36-1 last out, her price should be attractive in this tougher race. **TXOPE**, G2 winner last out in Germany and recently purchased for \$1.2 million at auction in France, has targeted this race for nearly two months. She has three solid works over the DMR course, and could upset if she stays nine furlongs. CAIRO MEMORIES finished an okay fifth last out at a mile and one-quarter in a G1 in New York. She returns to the DMR course on which she won her debut last summer; she won a pair of Santa Anita G3s at this mile and one-eighth distance prior to her most recent start. BELLABEL stretches out from a sharp win the one-mile San Clemente. She might be ranked too low.

#### RACE NINE

**LITTLE DEMON** trounced \$8k claiming rivals last out, and jumps two levels off the claim. The sharp gelding won setting/pressing the pace, but also runs well from behind. That might be his trip this race, which has plenty of speed. **OF GOOD REPORT** and **HIGH HEATER** enter with an upset chance. OF GOOD REPORT ran better than the line looks last out. He made a ground-saving move to reach contention on the far turn, but ran into a traffic jam along the inside at the top of the stretch and got completely stalled. He never had a chance. That was his first start in more than three months, now he has a prep under his belt, drops in class and gets a rider switch. HIGH HEATER was claimed from a seventh-place sprint finish, and though his recent past performances suggest he is a sprinter, he won three turf routes early in his career. His top figures fit at this level. SECRET TOUCH is 5-for-10 at Del Mar, but faces a challenging pace scenario in a field with lots of speed.