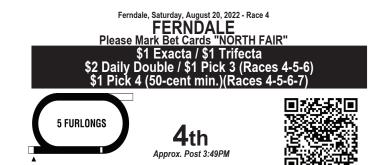

| US Races        | Race | Time  | US Races      | Race | Time  | International Races | Race | Time  |
|-----------------|------|-------|---------------|------|-------|---------------------|------|-------|
| Saratoga        | 2    | 10:04 | Monmouth Park | 3    | 10:09 | Woodbine            | 1    | 10:00 |
| Laurel Park     | 2    | 10:13 | Delaware Park | 3    | 10:30 | Woodbine            | 2    | 10:29 |
| Gulfstream Park | 3    | 10:28 | Monmouth Park | 4    | 10:35 | Woodbine            | 3    | 10:59 |
| Saratoga        | 3    | 10:39 | Delaware Park | 4    | 11:00 | Woodbine            | 4    | 11:29 |
| Laurel Park     | 3    | 10:48 | Monmouth Park | 5    | 11:03 | Woodbine            | 5    | 12:05 |
| Gulfstream Park | 4    | 10:58 | Delaware Park | 5    | 11:30 | Woodbine            | 6    | 12:37 |
| Saratoga        | 4    | 11:11 | Monmouth Park | 6    | 11:31 | Woodbine            | 7    | 1:09  |
| Laurel Park     | 4    | 11:20 | Monmouth Park | 7    | 11:58 | Woodbine            | 8    | 1:42  |
| Gulfstream Park | 5    | 11:29 | Delaware Park | 6    | 12:00 | Woodbine            | 9    | 2:15  |
| Saratoga        | 5    | 11:45 | Monmouth Park | 8    | 12:26 | Century Mile        | 1    | 2:45  |
| Laurel Park     | 5    | 11:54 | Delaware Park | 7    | 12:30 | Woodbine            | 10   | 2:48  |
| Gulfstream Park | 6    | 12:03 | Monmouth Park | 9    | 12:54 | Century Mile        | 2    | 3:15  |
| Saratoga        | 6    | 12:18 | Delaware Park | 8    | 1:00  | Century Mile        | 3    | 3:45  |
| Laurel Park     | 6    | 12:30 | Monmouth Park | 10   | 1:22  | Century Mile        | 4    | 4:15  |
| Gulfstream Park | 7    | 12:37 | Monmouth Park | 11   | 1:50  | Century Mile        | 5    | 4:45  |
| Saratoga        | 7    | 12:52 | Emerald Downs | 3    | 3:23  | Century Mile        | 6    | 5:15  |
| Laurel Park     | 7    | 1:03  | Emerald Downs | 4    | 3:57  | Century Mile        | 7    | 5:47  |
| Gulfstream Park | 8    | 1:09  | Emerald Downs | 5    | 4:27  |                     |      |       |
| Saratoga        | 8    | 1:26  | Emerald Downs | 6    | 4:57  |                     |      |       |
| Laurel Park     | 8    | 1:36  | Emerald Downs | 7    | 5:27  |                     |      |       |
| Gulfstream Park | 9    | 1:43  | Emerald Downs | 8    | 5:57  |                     |      |       |
| Del Mar         | 1    | 2:00  |               |      |       |                     |      |       |
| Saratoga        | 9    | 2:02  |               |      |       |                     |      |       |
| Laurel Park     | 9    | 2:11  |               |      |       |                     |      |       |
| Ferndale        | 1    | 2:15  |               |      |       |                     |      |       |
| Gulfstream Park | 10   | 2:17  |               |      |       |                     |      |       |
| Del Mar         | 2    | 2:33  |               |      |       |                     |      |       |
| Saratoga        | 10   | 2:35  |               |      |       |                     |      |       |
| Laurel Park     | 10   | 2:46  |               |      |       |                     |      |       |
| Ferndale        | 2    | 2:49  |               |      |       |                     |      |       |
| Gulfstream Park | 11   | 2:51  |               |      |       |                     |      |       |
| Del Mar         | 3    | 3:04  |               |      |       |                     |      |       |
| Saratoga        | 11   | 3:07  |               |      |       |                     |      |       |
| Ferndale        | 3    | 3:19  |               |      |       |                     |      |       |
| Gulfstream Park | 12   | 3:23  |               |      |       |                     |      |       |
| Del Mar         | 4    | 3:34  |               |      |       |                     |      |       |
| Ferndale        | 4    | 3:49  |               |      |       |                     |      |       |
| Del Mar         | 5    | 4:04  |               |      |       |                     |      |       |
| Ferndale        | 5    | 4:19  |               |      |       |                     |      |       |
| Del Mar         | 6    | 4:34  |               |      |       |                     |      |       |
| Ferndale        | 6    | 4:49  |               |      |       |                     |      |       |
| Del Mar         | 7    | 5:04  |               |      |       |                     |      |       |
| Ferndale        | 7    | 5:19  |               |      |       |                     |      |       |
| Del Mar         | 8    | 5:34  |               |      |       |                     |      |       |
| Del Mar         | 9    | 6:04  |               |      |       |                     |      |       |
| Del Mar         | 10   | 6:34  |               |      |       |                     |      |       |