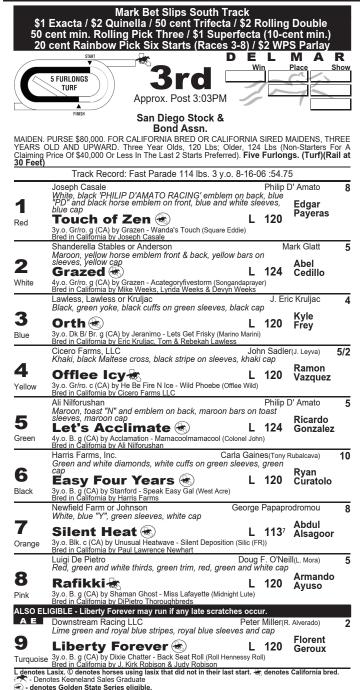

#### **RACE THREE**

Also-eligible **LIBERTY FOREVER** returns from a seven-month layoff with solid works and proven form in similar Cal-bred maiden turf sprints. In the money all three starts against maidens, the comeback gelding is the fastest on numbers, has speed, and runs well fresh. **OFFLEE ICY** missed by only a length in a promising fourth-place debut, although the quality of that field is dubious. Ten from the race ran back since, they produced one second and one third. On the other hand, 'ICY is likely to improve in the second start of his career. Trainer John Sadler is 6-for-24 with second-start maiden turf sprinters the past two-plus years. **ORTH** is an eight-start maiden who finished in the money three of his last four. LET'S ACCLIMATE might be ranked too low by this handicapper. His Los Al workouts look good on paper.