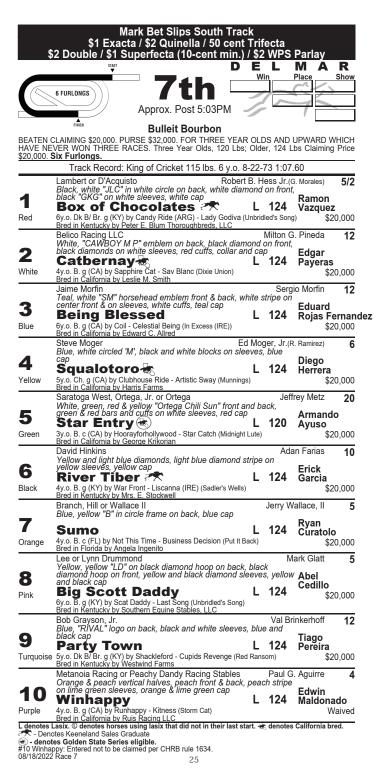

#### THURSDAY, AUGUST 18, 2022

RACE 7, BOX OF CHOCOLATES

#### RACE SEVEN

**BOX OF CHOCOLATES** looks tough in this \$20k claiming N3L sprint. Claimed from a solid runner-up comeback, he drops to restricted claiming with speed figures this year and last that exceed the 77 Beyer for this level. The inside post is a challenge, but the consistent gelding enters as simply the best and fastest in the field in his first start for Hess. **SQUALOTORO** returns to restricted claiming after finding Cal-bred N1X rivals too tough. A deep closer who ran well over the DMR dirt track last fall, SQUALOTORO might be the best finisher in the field. **BIG SCOTT DADDY** misfired last out while possibly too close to the pace. WINHAPPY returns from a layoff of more than a year, with speed to make the lead if he wants.