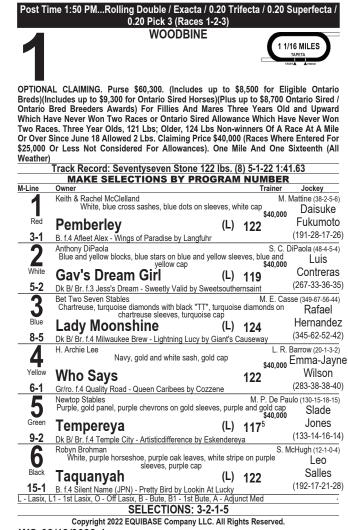

| US Races       | Race | Time  | US Races        | Race | Time  | International Races | Race | Time  |
|----------------|------|-------|-----------------|------|-------|---------------------|------|-------|
| Saratoga       | 1    | 10:05 | Belterra Park   | 2    | 10:04 | Laurel / Hipo Chile | 4    | 10:07 |
| Delaware Park  | 3    | 10:30 | Belterra Park   | 3    | 10:33 | Laurel / Hipo Chile | 5    | 10:33 |
| Saratoga       | 2    | 10:39 | Belterra Park   | 4    | 11:02 | Laurel / Hipo Chile | 6    | 10:57 |
| Delaware Park  | 4    | 11:00 | Belterra Park   | 5    | 11:31 | Laurel / Hipo Chile | 7    | 11:24 |
| Horseshoe Park | 1    | 11:10 | Belterra Park   | 6    | 12:00 | Laurel / Hipo Chile | 8    | 11:50 |
| Saratoga       | 3    | 11:15 | Belterra Park   | 7    | 12:24 | Laurel / Hipo Chile | 9    | 12:16 |
| Delaware Park  | 5    | 11:30 | Belterra Park   | 8    | 12:58 | Laurel / Hipo Chile | 10   | 12:40 |
| Horseshoe Park | 2    | 11:40 | Penn National   | 1    | 3:00  | Laurel / Hipo Chile | 11   | 1:09  |
| Saratoga       | 4    | 11:49 | Canterbury Park | 1    | 3:12  | Laurel / Hipo Chile | 12   | 1:34  |
| Delaware Park  | 6    | 12:00 | Penn National   | 2    | 3:27  | Woodbine            | 1    | 1:50  |
| Horseshoe Park | 3    | 12:11 | Evangeline      | 1    | 3:30  | Laurel / Hipo Chile | 13   | 2:00  |
| Saratoga       | 5    | 12:21 | Canterbury Park | 2    | 3:42  | Woodbine            | 2    | 2:21  |
| Delaware Park  | 7    | 12:30 | Penn National   | 3    | 3:54  | Laurel / Hipo Chile | 14   | 2:27  |
| Horseshoe Park | 4    | 12:43 | Evangeline      | 2    | 3:57  | Woodbine            | 3    | 2:52  |
| Saratoga       | 6    | 12:55 | Charlestown     | 1    | 4:00  | Laurel / Hipo Chile | 15   | 2:59  |
| Delaware Park  | 8    | 1:00  | Canterbury Park | 3    | 4:12  | Woodbine            | 4    | 3:22  |
| Horseshoe Park | 5    | 1:15  | Penn National   | 4    | 4:22  | Laurel / Hipo Chile | 16   | 3:28  |
| Saratoga       | 7    | 1:29  | Evangeline      | 3    | 4:24  | Woodbine            | 5    | 3:54  |
| Horseshoe Park | 6    | 1:47  | Charlestown     | 2    | 4:30  | Laurel / Hipo Chile | 17   | 3:57  |
| Del Mar        | 1    | 2:00  | Canterbury Park | 4    | 4:42  | Woodbine            | 6    | 4:23  |
| Saratoga       | 8    | 2:05  | Penn National   | 5    | 4:49  | Woodbine            | 7    | 4:52  |
| Horseshoe Park | 7    | 2:19  | Evangeline      | 4    | 4:51  | Woodbine            | 8    | 5:21  |
| Del Mar        | 2    | 2:32  | Charlestown     | 3    | 4:57  |                     |      |       |
| Saratoga       | 9    | 2:39  | Canterbury Park | 5    | 5:12  |                     |      |       |
| Horseshoe Park | 8    | 2:50  | Penn National   | 6    | 5:16  |                     |      |       |
| Del Mar        | 3    | 3:03  | Evangeline      | 5    | 5:18  |                     |      |       |
| Saratoga       | 10   | 3:13  |                 |      |       |                     |      |       |
| Del Mar        | 4    | 3:33  |                 |      |       |                     |      |       |
| Del Mar        | 5    | 4:03  |                 |      |       |                     |      |       |
| Del Mar        | 6    | 4:33  |                 |      |       |                     |      |       |
| Del Mar        | 7    | 5:03  |                 |      |       |                     |      |       |
| Del Mar        | 8    | 5:33  |                 |      |       |                     |      |       |