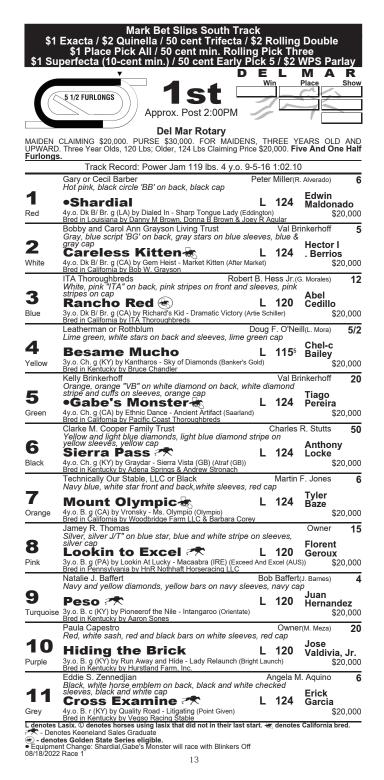

#### RACE ONE

Runner-up her last three starts at this maiden-20 level, **BESAME MUCHO** exits a race that produced three next-out winners. First off the claim by trainer Doug O'Neill, the pace-pressing gelding is the only entrant who has exceeded the speed-figure par for this level (65 Beyer). He also gets a weight break with five-pound apprentice Chel-c Bailey. **SHARDIAL** returns at the lowest level following an 11-month layoff. He showed speed and faded his only start at a higher level last year, was claimed for \$40k, and disappeared. His work pattern is solid, he is quick enough to establish position from the rail, and will be involved in the pace. **PESO** finished next-to-last in his debut vs. maiden special-weight rivals, and drops to the bottom for his second start. MOUNT OLYMPIC has some speed, this is his first start this year.