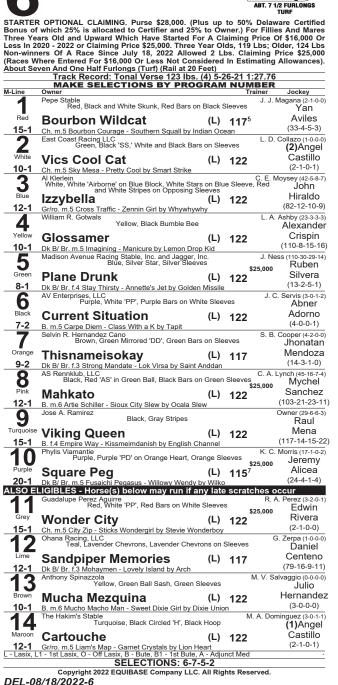

#### Where the TURF & SURF meet you...

Established 1948

550 Via de la Valle 858-755-6600 Piano Bar · Prime Rib · Cocktails

|                     | 50 cent Early Pick 4 (Races 2-5) / \$                                                                                                                                                                                                                                                |                                     |                    |                                   |
|---------------------|--------------------------------------------------------------------------------------------------------------------------------------------------------------------------------------------------------------------------------------------------------------------------------------|-------------------------------------|--------------------|-----------------------------------|
|                     |                                                                                                                                                                                                                                                                                      | E                                   | L                  | MAR<br>Place Sho                  |
|                     |                                                                                                                                                                                                                                                                                      |                                     |                    |                                   |
|                     | Approx. Post 2:32PM                                                                                                                                                                                                                                                                  | 1                                   |                    |                                   |
|                     |                                                                                                                                                                                                                                                                                      |                                     |                    | V                                 |
| 125 Lbs<br>Since Th | G \$40,000-\$35,000. PURSE \$53,000. (PLUS UP TO \$<br>HE CBOIF) FOR THREE YEAR OLDS AND UPWARD.<br>Non-winners Of Two Races At A Mile Or Over Since Ma<br>len Allowed 4 Lbs. Claiming Price \$40,000, if for \$35,00<br>ming Races For \$32,000 Or Less Not Considered). <b>One</b> | y 18 Al<br>00, allo<br><b>Mile.</b> | lowed 2<br>wed 2 l | Lbs. Such A Ra<br>bs. (Maiden Rac |
|                     | Track Record: Precisionist 114 lbs. 7 y.o.                                                                                                                                                                                                                                           |                                     |                    |                                   |
| _                   | Hronis Racing, LLC<br>Dark green, white 'HR', dark green bars on white si                                                                                                                                                                                                            |                                     |                    | er(J. Leyva) 5                    |
| 1                   | green cap<br>Holden the Lute                                                                                                                                                                                                                                                         | L                                   | 121                | Juan<br>Hernandez                 |
| Red                 | 5y.o. Dk B/ Br. g (KY) by Midnight Lute - Casino Gold (Prou<br>Bred in Kentucky by Michael E. Pegram, Karl Watson & Pa                                                                                                                                                               | ud Citize                           | n)<br>man          | \$40,0                            |
|                     | Bran Jam Stable or Clark                                                                                                                                                                                                                                                             |                                     | An                 | dy Mathis                         |
| 2                   | Royal blue, royal "BJC" on triangle, gold stripes on blue cap                                                                                                                                                                                                                        | sieeve                              |                    | Kyle                              |
| White               | 6y.o. Gr/ro. g (CA) by Lucky Pulpit - Harbor Song (Unbridler                                                                                                                                                                                                                         | L<br>d's Song                       | <b>125</b>         | Frey<br>\$40,0                    |
|                     | Bred in California by C-Punch Ranch Inc.                                                                                                                                                                                                                                             |                                     | -                  | S. Treece                         |
| •                   | White, red "K-V" on back, red bars and cuffs on sle                                                                                                                                                                                                                                  |                                     |                    | ap                                |
| 5                   | Leprino 🏞                                                                                                                                                                                                                                                                            | L                                   | 121                | Tyler<br>Baze                     |
| Blue                | 5y.o. B. g (KY) by Medaglia d'Oro - Rose to Gold (Friends L<br>Bred in Kentucky by WinStar Farm, LLC                                                                                                                                                                                 | .ake)                               |                    | \$40,0                            |
|                     | John Holleman Robe<br>Black, white circle and 'JH,' black sleeves, black ca                                                                                                                                                                                                          |                                     | iodoro(            | S. Williams)                      |
| 4                   | Colonelsdarktemper                                                                                                                                                                                                                                                                   | Ĺ                                   | 121                | Ramon<br>Vazquez                  |
| Yellow              | 8y.o. Dk B/ Br. h (KY) by Colonel John - Sweet Temper (St<br>Bred in Kentucky by Hargus Sexton, Sandra Sexton & Silv                                                                                                                                                                 | ormy Atl                            | antic)             | \$40.0                            |
|                     | Amaty Racing Stables                                                                                                                                                                                                                                                                 |                                     | Rashar             | n Creque                          |
| 5                   | White, white A' on black chevron, black chevrons of black cap                                                                                                                                                                                                                        |                                     |                    | Jose                              |
| Green               | 6y.o. Dk B/ Br. h (CA) by Boisterous - Drama Cat (Tale of th                                                                                                                                                                                                                         | L<br>ne Cat)                        | 121                | Valdivia, Jr<br>\$40,0            |
|                     | Bred in California by Tommy Town Thoroughbreds, LLC<br>Lucarelli Racing Corp, Randall and Rossi LLC or                                                                                                                                                                               |                                     | Frank              |                                   |
| •                   | Hughes                                                                                                                                                                                                                                                                               |                                     | Tan                | Abel                              |
| 6                   | Green and purple stripes, matching cap                                                                                                                                                                                                                                               |                                     | 404                | Cedillo                           |
| Black               | Falsely Accused (77)<br>4y.o. Gr/ro. g (CA) by Strong Mandate - Princess Hillary (N<br>Bred in California by Dale Mahlum                                                                                                                                                             |                                     |                    | \$40,0                            |
|                     | Buckendorf, Hale, Jr. or Lambert, et al Robe<br>Yellow, red hoops, red half circle emblem on back,<br>sleeves, yellow cap                                                                                                                                                            |                                     |                    | G. Morales)                       |
| 7                   | sleeves, yellow cap                                                                                                                                                                                                                                                                  | L                                   | 121                | Edwin<br>Maldonado                |
|                     | 6y.o. B. g (KY) by Oxbow - Broken Spell (Broken Vow)                                                                                                                                                                                                                                 | -                                   |                    | \$40,0                            |