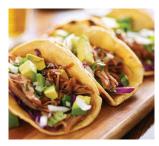

### **RACE EIGHT**

**DANDY WARHOL**, sixth with a bad trip in the Oceanside Stakes opening day, should be tough dropping to N1X and switching to Rispoli. 'WARHOL showed promise in his U.S. debut in the Oceanside. He broke last, trailed, checked at the three-eighths, re-rallied inside and finished sixth. With a clean trip, he could have given the winner a battle. **ANMER HALL** finished second in the Oceanside, pressing the pace while racing in the clear and holding off all but the winner. The lightly raced gelding has improved each start, he figures to be forwardly placed and will get first run. **OPTIMISING** returns from an extended layoff to the DMR course on which he ran well against top company all three tries last year as a 2yo. He runs well fresh, and returns with Lasix. SHOW TIME switches to turf following a two-turn maiden win on dirt in just his second start. He figures to prompt the pace.