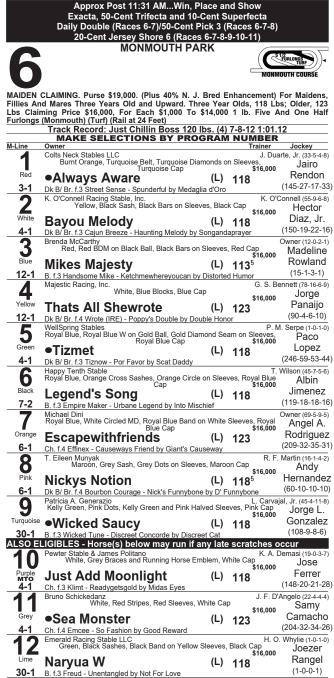

### TODAY'S RACING MENU

| US Races        | Race | Time  | US Races        | Race | Time  | International Races | Race | Time  |
|-----------------|------|-------|-----------------|------|-------|---------------------|------|-------|
| Saratoga        | 1    | 10:05 | Monmouth Park   | 3    | 10:11 | Woodbine            | 1    | 10:00 |
| Laurel Park     | 2    | 10:13 | Churchill Downs | 2    | 10:19 | Woodbine            | 2    | 10:32 |
| Gulfstream Park | 3    | 10:25 | Delaware Park   | 3    | 10:30 | Woodbine            | 3    | 11:04 |
| Saratoga        | 2    | 10:39 | Monmouth Park   | 4    | 10:36 | Woodbine            | 4    | 11:36 |
| Laurel Park     | 3    | 10:47 | Churchill Downs | 3    | 10:53 | Woodbine            | 5    | 12:12 |
| Gulfstream Park | 4    | 10:57 | Delaware Park   | 4    | 11:00 | Woodbine            | 6    | 12:46 |
| Saratoga        | 3    | 11:15 | Monmouth Park   | 5    | 11:04 | Woodbine            | 7    | 1:20  |
| Laurel Park     | 4    | 11:21 | Churchill Downs | 4    | 11:27 | Woodbine            | 8    | 1:54  |
| Gulfstream Park | 5    | 11:31 | Delaware Park   | 5    | 11:30 | Hastings Park       | 1    | 2:00  |
| Saratoga        | 4    | 11:47 | Monmouth Park   | 6    | 11:31 | Woodbine            | 9    | 2:27  |
| Laurel Park     | 5    | 11:55 | Monmouth Park   | 7    | 11:57 | Hastings Park       | 2    | 2:30  |
| Gulfstream Park | 6    | 12:07 | Delaware Park   | 6    | 12:00 | Century Mile        | 1    | 2:45  |
| Saratoga        | 5    | 12:21 | Churchill Downs | 5    | 12:01 | Hastings Park       | 3    | 3:00  |
| Laurel Park     | 6    | 12:29 | Monmouth Park   | 8    | 12:25 | Woodbine            | 10   | 3:00  |
| Gulfstream Park | 7    | 12:39 | Delaware Park   | 7    | 12:30 | Century Mile        | 2    | 3:15  |
| Saratoga        | 6    | 12:55 | Churchill Downs | 6    | 12:35 | Hastings Park       | 4    | 3:30  |
| Laurel Park     | 7    | 1:03  | Monmouth Park   | 9    | 12:53 | Woodbine            | 11   | 3:33  |
| Gulfstream Park | 8    | 1:11  | Delaware Park   | 8    | 1:00  | Century Mile        | 3    | 3:45  |
| Saratoga        | 7    | 1:29  | Churchill Downs | 7    | 1:09  | Hastings Park       | 5    | 4:00  |
| Laurel Park     | 8    | 1:37  | Monmouth Park   | 10   | 1:21  | Century Mile        | 4    | 4:15  |
| Santa Rosa      | 1    | 1:45  | Churchill Downs | 8    | 1:43  | Hastings Park       | 6    | 4:30  |
| Gulfstream Park | 9    | 1:47  | Monmouth Park   | 11   | 1:48  | Century Mile        | 5    | 4:45  |
| Del Mar         | 1    | 2:00  | Churchill Downs | 9    | 2:17  | Hastings Park       | 7    | 5:00  |
| Saratoga        | 8    | 2:03  | Churchill Downs | 10   | 2:51  | Century Mile        | 6    | 5:15  |
| Laurel Park     | 9    | 2:11  | Emerald Downs   | 3    | 3:23  | Century Mile        | 7    | 5:45  |
| Santa Rosa      | 2    | 2:16  | Churchill Downs | 11   | 3:25  |                     |      |       |
| Gulfstream Park | 10   | 2:21  | Emerald Downs   | 4    | 3:57  |                     |      |       |
| Del Mar         | 2    | 2:33  | Emerald Downs   | 5    | 4:27  |                     |      |       |
| Saratoga        | 9    | 2:39  | Emerald Downs   | 6    | 4:57  |                     |      |       |
| Laurel Park     | 10   | 2:45  | Emerald Downs   | 7    | 5:27  |                     |      |       |
| Santa Rosa      | 3    | 2:49  | Emerald Downs   | 8    | 5:57  |                     |      |       |
| Gulfstream Park | 11   | 2:55  |                 |      |       |                     |      |       |
| Del Mar         | 3    | 3:04  |                 |      |       |                     |      |       |
| Saratoga        | 10   | 3:13  |                 |      |       |                     |      |       |
| Santa Rosa      | 4    | 3:19  |                 |      |       |                     |      |       |
| Del Mar         | 4    | 3:34  |                 |      |       |                     |      |       |
| Saratoga        | 11   | 3:47  |                 |      |       |                     |      |       |
| Santa Rosa      | 5    | 3:49  |                 |      |       |                     |      |       |
| Del Mar         | 5    | 4:04  |                 |      |       |                     |      |       |
| Santa Rosa      | 6    | 4:19  |                 |      |       |                     |      |       |
| Del Mar         | 6    | 4:34  |                 |      |       |                     |      |       |
| Santa Rosa      | 7    | 4:49  |                 |      |       |                     |      |       |
| Del Mar         | 7    | 5:04  |                 |      |       |                     |      |       |
| Santa Rosa      | 8    | 5:19  |                 |      |       |                     |      |       |
| Del Mar         | 8    | 5:34  |                 |      | L     |                     |      |       |
| Del Mar         | 9    | 6:04  |                 |      |       |                     |      |       |
| Del Mar         | 10   | 6:34  |                 |      |       |                     |      |       |