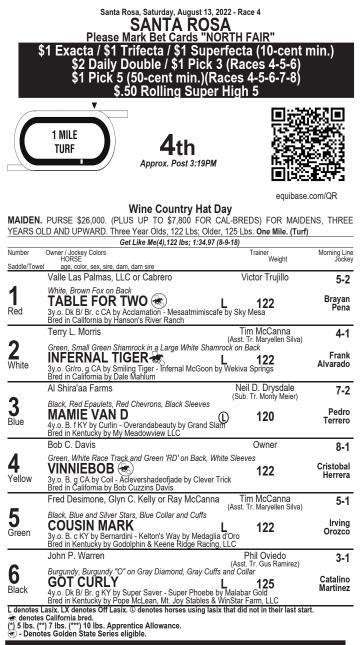

### **RACE FOUR**

Past-class veteran **NEPTUNE'S STORM**, a multiple stakes-winning gelding, drops to \$50k claiming following an okay comeback in a N2X. He missed by less than three lengths while racing for the first time since autumn. The 6yo is on the downside of his career, but he is an eight-time winner and picks up hot rider Hector Berrios. **SHADOW SPHINX** drops from the same race as the top choice; 'SPHINX finished seventh at a distance beyond his preference. He shortens to a mile, also drops, and will be flying late. He is an 11-time winner, including two over the DMR turf. **COUNT OF AMAZONIA** had a tough trip finishing third last out and was claimed. Major rider switch to Umberto Rispoli. SEATTLE BOLD drops and has speed, but the stretch-out sprinter to his direct inside could mess up plans to make the lead.