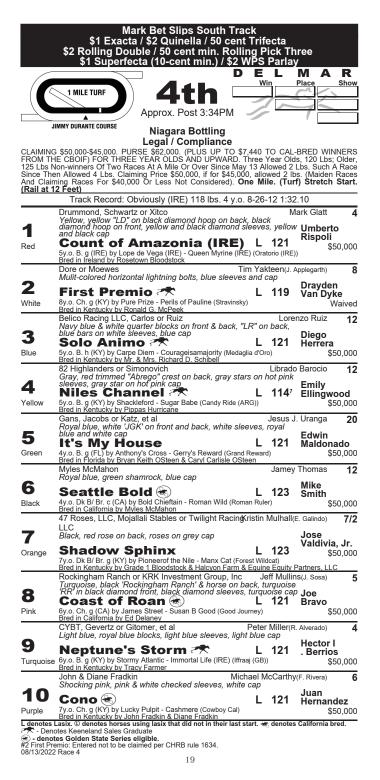

#### SKYROOMS

NIAGARA BOTTLING LEGAL/COMPLIANCE RED CHIP FUN ENTERPRISES THE JOHNSEN'S ANNUAL RACE PARTY

### **RACE FOUR**

Past-class veteran **NEPTUNE'S STORM**, a multiple stakes-winning gelding, drops to \$50k claiming following an okay comeback in a N2X. He missed by less than three lengths while racing for the first time since autumn. The 6yo is on the downside of his career, but he is an eight-time winner and picks up hot rider Hector Berrios. **SHADOW SPHINX** drops from the same race as the top choice; 'SPHINX finished seventh at a distance beyond his preference. He shortens to a mile, also drops, and will be flying late. He is an 11-time winner, including two over the DMR turf. **COUNT OF AMAZONIA** had a tough trip finishing third last out and was claimed. Major rider switch to Umberto Rispoli. SEATTLE BOLD drops and has speed, but the stretch-out sprinter to his direct inside could mess up plans to make the lead.