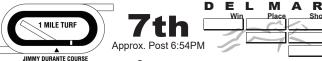

### **RACE SEVEN**

Midwest shipper **OPRY** and Florida shippers **BUENISIMO** and **WINNING FACTOR** all have a shot in this \$25k claiming turf mile. OPRY trounced restricted \$50k claiming rivals last out in Kentucky and was claimed. He shows up for half the claim price, a class-drop move this stable often employs. OPRY was a legit allowance-caliber turf runner last year in New York, and enters as simply the best horse in the field. He has tactical speed, and can finish. BUENISIMO and WINNING FACTOR, both trained by Mike Maker, make their California debuts with proper credentials. BUENISIMO finished a closing third last month on synthetic, he finished second his four turf starts. With the circuit's winningest turf rider Umberto Rispoli aboard, and a versatile running style, and in-the-money finishes six of his last seven starts, he figures as a top contender. WINNING FACTOR makes his first start in more than three months, while trying to win for the first time in two years. His speed figures are solid for this level, he faced good company in the East.