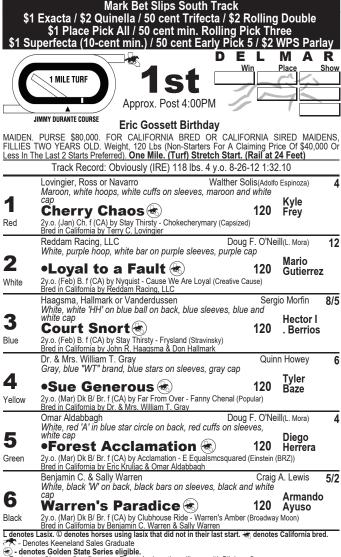

FRIDAY, AUGUST 12, 2022

**RACE 6. STRAIGHTEN UP** 

### **RACE SIX**

**STRAIGHTEN UP** wired maidens last month at Los Alamitos, trained fast since, drew comfortably outside where he can set or press the pace, and enters this stakes race for Cal-bred 2yos as the one to catch. His bullet work Sunday morning in a blazing 46 seconds has him ready to fire. If there is a knock, it is pace. This race looks loaded with speed. Outside post gives him the option of setting the pace or pressing in the clear. **THE BIG WAM** will rally late. Stakes-placed in Kentucky, maiden winner last out at DMR, he enters with the field's top figure (74 Beyer) and looks like the best finisher. The truth is, he might be the only legitimate closer in this speed-filled field. Off-the-pace contender. **MAN OH MAN** followed his debut victory with a better-than-looked third in a stakes race at Pleasanton. He dueled, put away his pace rivals, then got mowed down by a pair of stretch-runners. Solid effort. The challenge this time is he faces lots of speed again including the horse he dueled with last out, GOOD N THIRSTY.