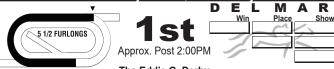

|                     | 5 1/2 FURLONGS                                                                                                               |                 |                    |                                 |
|---------------------|------------------------------------------------------------------------------------------------------------------------------|-----------------|--------------------|---------------------------------|
|                     | Approx. Post 2:00PM                                                                                                          |                 |                    |                                 |
|                     | The Eddie G. Derby                                                                                                           |                 |                    |                                 |
| MAIDEN (<br>YEARS O | CLAIMING \$20,000. PURSE \$30,000. FOR MAIDENS,<br>LD AND UPWARD. Three Year Olds, 121 Lbs; Older, 1.                        | FILLIE<br>24 Lb | ES AND<br>s Claimi | MARES THREE ing Price \$20,000. |
| Five And            | One Half Furlongs.                                                                                                           |                 |                    |                                 |
|                     | Track Record: Power Jam 119 lbs. 4 y.o. 9-<br>BG Stables Hecto                                                               |                 |                    | S. Valdez) 8                    |
|                     | Light blue, red "BG" front & back, red cap                                                                                   | 0.1             | aima(s.            |                                 |
| 1                   | Worthiness &                                                                                                                 | L               | 121                | Tiago<br>Pereira                |
| Red                 | 3y.o. Ch. f (CA) by Capital Account - Truly Awesome (Aweson Bred in California by BG Stables                                 | me Gar          | mbler)             | \$20,000                        |
|                     | Bob Grayson, Jr. Blue, "RIVAL" logo on back, black and white sleeves                                                         | hluo            | Val Br             | inkerhoff 5                     |
| 2                   | ыаск сар                                                                                                                     | , blue          |                    | Carlos                          |
| White               | Golden Halo 5v.o. Dk B/ Br. m (KY) by Verrazano - Broad Miss (Include)                                                       | L               | 124                | Villasana<br>\$20,000           |
|                     | 5y.o. Dk B/ Br. m (KY) by Verrazano - Broad Miss (Include)<br>Bred in Kentucky by Kirk Laneve & Ron Laneve<br>Johnny Taboada |                 | lonath             | an Wong 8                       |
|                     | White, blue "Autism Awareness" and multi colored ho<br>on back, red, white and green sleeves, red cap                        | orse e          | emblem             | all world 6                     |
| 3                   | Living With Autism                                                                                                           | L               | 121                | Abel<br>Cedillo                 |
| Blue                | 3y.o. Ch. f (CA) by Square Eddie - Almost Guilty (Distorted Hu<br>Bred in California by Reddam Racing, LLC                   | umor)           |                    | \$20,000                        |
|                     | John & Allegra Ernst                                                                                                         |                 | Daniel             | Dunham 30                       |
| 4                   | Black and white diamonds, red cap                                                                                            |                 | 404                | Edgar                           |
| Yellow              | Mensa On Tap (4).o. B. f (CA) by Smart Bid - Tap the Till (Tapit)                                                            | L               | 124                | Payeras<br>\$20,000             |
| renow               | Bred in California by John Ernst & Allegra Ernst                                                                             |                 | ·                  |                                 |
|                     | Ernest Marchosky<br>Royal blue, royal "A" on gold ball, royal bars on gold                                                   |                 |                    |                                 |
| 5                   | Noisey Burglar                                                                                                               | (L)             | 121                | Edwin<br>Maldonado              |
| Green               | 3y.o. Ch. f (CA) by Cat Burglar - Noise of the Crowd (Roar)<br>Bred in California by Ernest Marchosky                        | Ŭ               |                    | \$20,000                        |
|                     | Donn Start                                                                                                                   |                 | Jorge              | Periban 5                       |
| G                   | Green, green Spartan emblem on white diamond on chevrons on front & sleeves. green cap                                       | back,           | white              | Abdul                           |
|                     | Boisterously Irish 🐟                                                                                                         | L               | 117 <sup>7</sup>   | Alsagoor                        |
| Black               | 4y.o. Ch. f (CA) by Boisterous - Irish Tart (Giant's Causeway)<br>Bred in California by Gary Barber                          |                 |                    | \$20,000                        |
|                     | Reddam Racing, LLC White, purple hoop, white bar on purple sleeves, pur                                                      | ple ca          |                    | . A. Cecil 4                    |
| 7                   | Square Footage                                                                                                               | _               | 121                | Mario<br>Gutierrez              |
| Orange              | 3y.o. Ch. f (CA) by Square Eddie - Roveing Patrol (Nacheezm                                                                  | _               |                    | \$20,000                        |
|                     | Bred in California by Reddam Racing, LLC  Rancho San Roberto, Inc. or Spasiano Genar                                         | o Vall          | ejo(Serg           | io Zepeda) 15                   |
| 0                   | Gold, red yoke, gold & red lion on back, one gold & c<br>sleeve, gold & red cap                                              | one re          | d                  | Diego                           |
| 0                   | Princess Caterina                                                                                                            | L               | 121                | Herrera                         |
| Pink                | 3y.o. B. f (CA) by Prince of Love - Brave Caterina (Brave Ron<br>Bred in California by Rancho San Roberto Inc.               | nane)           |                    | \$20,000                        |
|                     | Holly & David Wilson Orange and white checks, white cap                                                                      |                 | Vladii             | mir Cerin 5/2                   |
| 9                   |                                                                                                                              | L               | 114 <sup>7</sup>   | Emily                           |
| Turquoise           | Darling Donna 3y.o. B. f (PA) by Peace and Justice - Movie Starlet (Flatter) Bred in Pennsylvania by A1A Racing & J. Bligh   | _               | 114                | Ellingwood<br>\$20,000          |
| . 100               |                                                                                                                              | orge            | Papann             | odromou 15                      |
| 40                  | Silver, blue diamond horseshoe on back, royal blue a<br>diamonds on front, silver and royal sleeves and cap                  | and si          | ilver              |                                 |
| 10                  | Adele Darling                                                                                                                | L               | 124                | Armando<br>Ayuso                |
| Purple              | 5y.o. Dk B/ Br. m (CA) by Adelaide (IRE) - Darling Dane (AU Bred in California by Blue Diamond Horseshoe LLC                 | S) (Dai         | nehill)            | \$20,000                        |
| L denotes I         | Lasix. © denotes horses using lasix that did not in their last states.  States Keeneland Sales Graduate                      | art. 🍇          | denotes            | California bred.                |
|                     | res Golden State Series eligible                                                                                             |                 |                    |                                 |

13

- denotes Golden State Series eligible. 08/07/2022 Race 1

- YOU BUY IT, WE PLANT IT!™

Established 1948

550 Via de la Valle 858-755-6600 Piano Bar · Prime Rib · Cocktails

Mark Bet Slips South Track \$1 Exacta / \$2 Quinella / 50 cent Trifecta \$2 Rolling Double / 50 cent min. Rolling Pick Three \$1 Superfecta (10-cent min.) / \$1 Place Pick All (Races 2-11) 50 cent Èarly Pick 4 (Ŕaces 2-5) / \$2 WPS Parlay