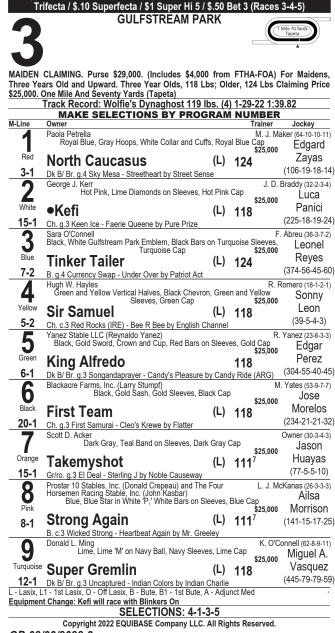

#### **RACE FOUR**

**KUORA** stands out in this \$25k claiming turf mile, a level similar to the level she was claimed from in a dominating win two back. She was in tough last time vs. allowance foes, but fits perfect at this level. The 6-for-19 mare has the top figures and proven ability over the DMR turf. KUORA should be heavily favored. **CINNTE WINNTE** outran her odds both starts on the DMR turf last summer, a win and a third. Claimed two months ago from an okay third at Santa Anita, she removes blinkers and should be running late. **A THOUSAND DREAMS** is not fast enough on recent numbers, but she is a sharp horse up in class following a win, for a productive trainer-jockey combo.