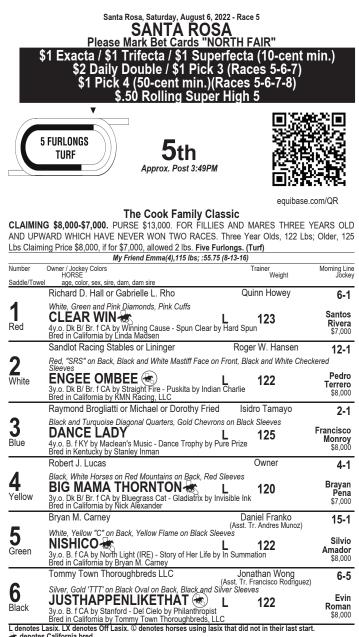

#### **RACE FOUR**

**KUORA** stands out in this \$25k claiming turf mile, a level similar to the level she was claimed from in a dominating win two back. She was in tough last time vs. allowance foes, but fits perfect at this level. The 6-for-19 mare has the top figures and proven ability over the DMR turf. KUORA should be heavily favored. **CINNTE WINNTE** outran her odds both starts on the DMR turf last summer, a win and a third. Claimed two months ago from an okay third at Santa Anita, she removes blinkers and should be running late. **A THOUSAND DREAMS** is not fast enough on recent numbers, but she is a sharp horse up in class following a win, for a productive trainer-jockey combo.

#### **RACE FIVE**

A promising runner-up debut two weeks ago by Peter Miller-trained **MISTER ICEMAN** gives him the slight edge in this MSW for 2yos. 'ICEMAN finished second behind the favorite after putting away the third-place finisher who challenged him turning for home. Solid debut, respectable 74 Beyer. However, first-time starter **CARMEL ROAD** is expected to fire for a stable loaded with 2yos. Entering the week, Bob Baffert had started eight 2yo firsters in five races: 3 wins, 1 second, 4 thirds. A bullet gate work last week by 'ROAD suggests he is ready to fire. **DR. SOULFIRE** was sent from the gate last week in a three-horse team drill, he showed speed to "win" the workout. He should come out firing. HAWKER is a \$675k yearling by first-crop sire Justify, whose debut progeny are 4-for-11 according to Formulator.