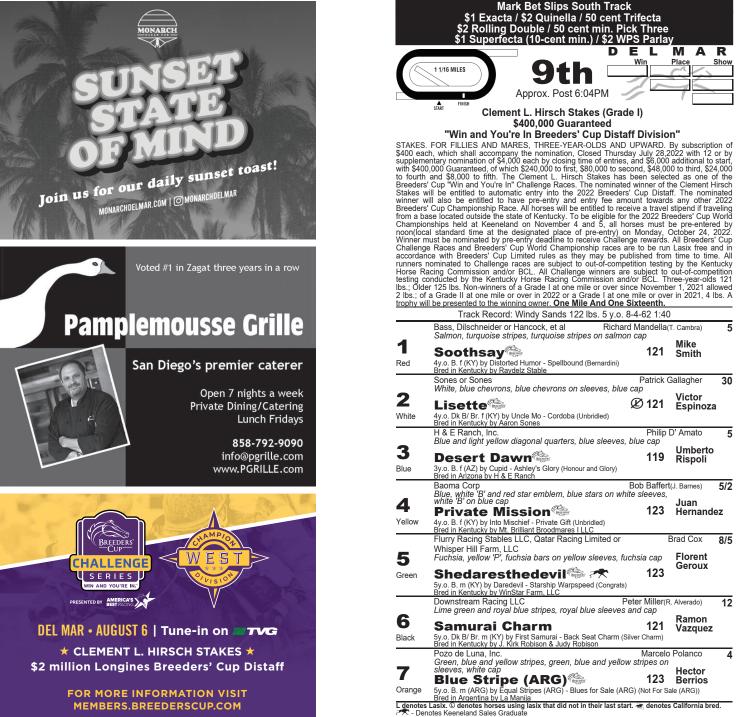

#### RACE NINE

The developing 3yo filly **DESERT DAWN** may upset Grade 1-winning veteran mare **SHEDARESTHEDEVIL**. It's a worthwhile gamble assuming discrepancy in odds. 'DAWN established herself among the division leaders winning the G2 Santa Anita Oaks and finishing third in the G1 Kentucky Oaks, only a length and a half behind star filly Nest. 'DAWN likes Del Mar. She crushed maidens here last summer, and worked fast here this summer. She has aimed to this race for weeks, and should rebound from a troubled third in which she lost her chance when she stumbled badly at the break. Off-the-pace upset with a clean trip. Presumptive favorite SHEDARESTHEDEVIL won this G1 last year and is far more accomplished than her younger rival. 'DEVIL enters off a confidence-building G2 win last out, she has tactical speed for a pressing trip, and should get first run over the top choice. Favorites won this stake 14 of the last 21 years. Multiple graded winner **PRIVATE MISSION** is speed, she must cope with stretch-out sprinter SAMURAI CHARM. SOOTHSAY has worked well for her first start in a year. Ambitious placement signals optimism.