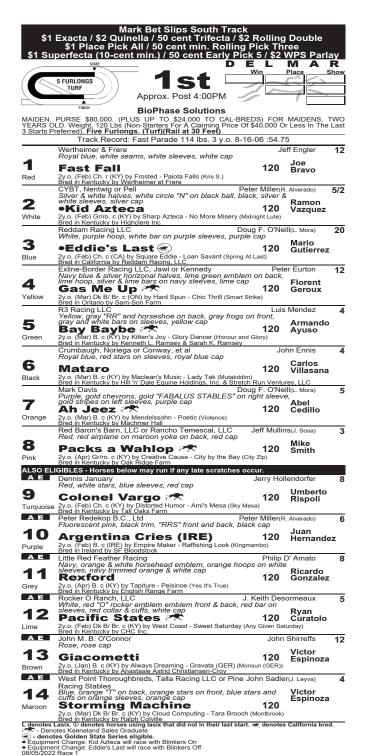

FRIDAY, AUGUST 05, 2022

**RACE 1. KID AZTECA** 

# **RACE ONE**

First post Friday 4 p.m. **KID AZTECA** can wire the field as most probable winner on the twilight card. He chased blazingly fast subsequent stakes winner Sharp Aza Tack first time out, and last out raced wide and misfired in a dirt stake at Pleasanton. He drops back in to face maidens, returns to turf, adds blinkers and is the speed of the field. **PACKS A WAHLOP** was a well-bet disappointment first out at Gulfstream Park, but that was run over "sloppy" dirt on which he was visibly uncomfortable. Back in California, he moves to grass with a pedigree fine for the surface. Sired by Creative Cause, the 5-for-11 dam of 'WAHLOP won her only turf start by leading gate to wire. Second time out, expect 'WAHLOP to improve. First-time starter **AH JEEZ** worked fast at San Luis Rey and posted a three-furlong Del Mar dirt blowout Sunday. 'JEEZ is by Mendelssohn (progeny 2-for-16 first out per Formulator) and produced by a dam that won her career debut as a 2yo at Del Mar in summer 2017.

# **RACE TWO**

Last-out winner at Los Alamitos, **ALLEVA** merits horse-to-beat status in this \$8k claiming sprint. The veteran defeated nine-time winner Facts Matter last out and was claimed by Jonathan Wong. Realistically placed for an \$8k tag, he adds blinkers and should be forwardly placed in a field without a ton of speed. **CAJUN TREASURE** shortens from a route to a sprint after showing speed and tiring eight days ago. The gelding will be ridden by five-pound apprentice Chel-c Bailey and might prefer this shorter distance. **WIN WITH PRIDE** is a 13-win veteran in from the Midwest. The 8yo gelding has been facing good starter allowance company in the Midwest and is dropping in class. Look for him late. GRAY MAGICIAN goes route to sprint and drops to the bottom open claiming level for the first time. 'MAGICIAN finished second in the Group 2 UAE Derby in 2019, finished last in the Kentucky Derby, and won the Ellis Park Derby that summer.

# **RACE THREE**

Front-runner **GIVE ME THE LUTE** gets the call to lead gate to wire in this salty turf sprint allowance. The speedster won a stake at Golden Gate last out, he finished second in a G3 at DMR last summer. The speed of the speed, his last five turf sprints at this five-furlong trip produced four wins and a second. Come catch him. AIR FORCE RED won his last three turf sprints, and though he has speed, he probably will sit right behind the pace. His last-out N2X win was validated when runner-up Irideo returned to win the Wickerr Stakes here on opening weekend. WHATMAKESSAMMYRUN will rally late. A stakes winner against 3vos last year, he faced good company recent starts in New York and is listed as a first-time gelding, HOT BOX appears to be the main pace rival for the top choice. If he breaks running from the rail, he will keep the fractions honest.

# **RACE FOUR**

The experienced runners in this Cal-bred maiden-50 are only okay, it is a good spot for a first-time starter such as **TIGER SPICE**. Although trainer Andy Mathis typically races maidens into shape rather than fire first out, 'SPICE might be the exception. Sired by Smiling Tiger (average debut stats), she was produced by a dam that won her career debut and whose first three runners include a debut winner and two debut runners-up. Bullet gate work at Pleasanton before shipping to DMR suggests she is well-meant. **MISS BAYLEE** is fast, probably the speed of the field shortening from six furlongs to five and a half after a runner-up finish in which she was four lengths clear of third. She might be the one to catch. San Luis Rey Downs-based firster **TEQUILA SUNSET** appears to have worked well, though progeny of her sire do not typically win first out. TEQUILA TIGRE finished second in back-toback Cal-bred maiden-50s at Santa Anita and LRC.

# **RACE FIVE**

**DANCING CRANE** returns to preferred turf footing as tepid choice in this \$32k claiming turf sprint. She misfired on dirt last out, but two previous turf sprints (runner-up and win) are fast enough for these. The likely pacesetter can be gone. DMR turf horse-for-course MISS **CAROUSEL** raced evenly and finished a length and a half behind the top choice last out at Santa Anita while making her first start in more than four months. Now she returns to the turf-sprint course on which she won 3 of her last 4. 'CAROUSEL will roll late. **EQUILOVE** appears to have tailed off, though she has excuses for both recent starts. Two starts back she stumbled at the break and was unable to catch the two pacesetters; last out she raced on dirt though her preferred footing is grass. Back on turf, she has enough speed to be forwardly placed outside the top choice. INVINCIBELLA will be rolling late. Her most recent win was a turf sprint on this course last summer.

# **RACE SIX**

**SLOW DOWN ANDY** gets the call over speedster **BIG CITY LIGHTS** in this sprint stake for Cal-bred 3yos, a field with seven stakes winners. SLOW DOWN ANDY is the most accomplished, G2 winner last winter, G3 winner this spring, and recent runner-up in the Los Alamitos Derby that was his comeback. 'ANDY drops into a state-bred stake and shortens to seven furlongs with a current-racing edge over the field's fastest horse. BIG CITY LIGHTS dazzled both starts as a juvenile, highly rated maiden and stake wins before being sidelined with a knee chip. He returns for new trainer Richard Mandella, with solid works, in a race he targeted for several weeks. Seven furlongs is a challenge, but he is drawn outside in the clear. Fast colt a legit threat up front while making his first start in more than a year. **SMUGGLER'S RUN**, stakes winner vs. Cal-bred 3yos in spring, is back doing what he does best, which is sprint vs. Cal-breds. His third last out racing nine furlongs was okay, one turn is his game. Fast recent works, he could tuck into a cozy trip right behind the speed. Two-time stakes STRAIGHT UP G makes his first start since spring; CREATIVE PEAK is quick, and could keep BIG CITY LIGHTS company early.

# **RACE SEVEN**

European import **KINGMAX**, 3yo facing older, can win this N1X turf marathon. His overseas form includes a Group 3 third at a mile and a quarter, he reportedly shipped well and is expected to fire first start in the U.S. This is an important race for the coll. If he runs well, a graded stake against 3yos could be next. **AVENUE** has improved each start including a close third last out in a G3 at a mile and three-quarters. He shortens to a mile and three-eighths and will rally from behind. Last-out maiden winner **FLINTMORE** figures to be forwardly placed in a race likely to unfold at a tepid clip. His trainer-jockey combo leads the meet. Phil D'Amato and Umberto Rispoli entered the week 5-for-12. D'Amato also starts RIJEKA, who won a N2X turf marathon here last summer. He is entered in this N1X for the optional \$40k claim tag.

# **RACE EIGHT**

**FAMOUS STAR** removes blinkers after he set an insane pace and folded to fourth last out. He smoked :21.22 and :43.31 before hitting a wall. But both previous dirt sprints without blinkers were solid in-the-money finishes. He removes blinkers, drew outside where he can ration his speed, and picks up meet-leading rider Juan Hernandez. **ONE MORE BID** returns to dirt with a series of fast recent works including a :58.80 bullet at Del Mar two weeks ago. Easy half since, contender based on his debut fourth to Taiba and runner-up at a mile in March. **AMERICAN REFUGEE**, gelded sibling to G1 winners Hoppertunity and Executiveprivilege, makes his career debut. He is trained by Bob Baffert, who also entered comebacker ENCODE and second-time starter WESTERN CAPE.

At The Races

CLAIMING \$8,000-\$7,000. PURSE \$25,000. FOR THREE YEAR OLDS AND UPWARD. Three Year Olds, 120 Lbs; Older, 124 Lbs Non-winners Of Two Races Since May 5 Allowed 2 Lbs. A Race Since Then Allowed 4 Lbs. Claiming Price \$8,000, if for \$7,000, allowed 2 lbs. (Maiden Races And Claiming Races For \$6,250 Or Less Not Considered). Six And One Half Furlongs.