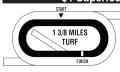

Approx. Post 2:00PM

**GDC Communities** 

CLAIMING \$50,000-\$45,000. PURSE \$62,000. (PLUS UP TO \$7,440 TO CAL-BRED WINNERS FROM THE CBOIF) FOR THREE YEAR OLDS. Weight, 124 Lbs Non-winners Of Two Races Since April 28 Allowed 2 Lbs. A Race Since Then Allowed 4 Lbs. Claiming Price \$50,000, if for \$45,000, allowed 2 lbs. (Maiden Races And Claiming Races For \$40,000 Or Less Not Considered). Five Furlongs. (Turf)(Rail at 24 Feet)