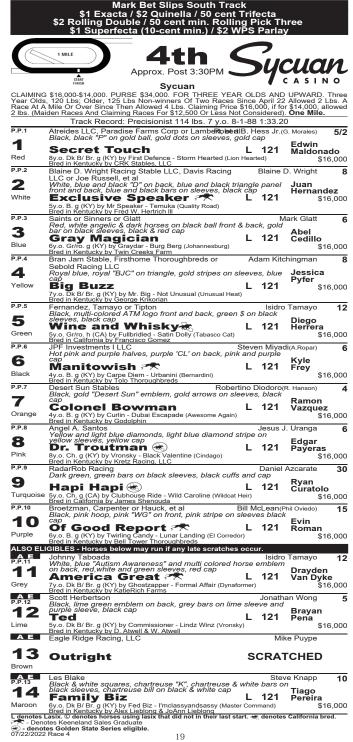

#### Mark Bet Slips South Track \$1 Exacta / \$2 Quinella / 50 cent Trifecta \$2 Rolling Double / 50 cent min. Rolling Pick Three \$1 Superfecta (10-cent min.) / \$2 WPS Parlay 6 1/2 FURLONGS Approx. Post 3:00PM Corona BEATEN CLAIMING \$20,000. PURSE \$32,000. FOR THREE YEAR OLDS AND UPWARD WHICH HAVE NEVER WON THREE RACES. Three Year Olds. 120 Lbs: Older. 124 Lbs Claiming Price \$20,000. Six And One Half Furlongs. Track Record: Native Paster 117 lbs. 4 y.o. 9-4-88 1:13.60 P.P.1 Huston Racing Stables Gary Stute 8 Red, white and blue thirds, map of Texas on back, white star on front, red cap 1 Tyler Funkenstein 🕷 124 Baze Red 4y.o. B. g (CA) by Smiling Tiger - Sheaparoux (Rockport Harbor) \$20.000 Bred in Čalifornia by Tommy Huttons Dream Stable L.L.C. P.P.2 Kristin Mulhall(E. Galindo) Big Iron Racing, LLC or Slam Dunk Racing 8 Green, white "BIG IRON RACING" & horseshoe, white bars & gold cuffs on sleeves, green\_& gold cap 2 Ricardo L 124 Single Me Out 🐟 Gonzalez White 7y.o. Ch. g (CA) by Golden Balls (IRE) - Lady Katfish (Exchange Rate) Bred in California by DP Racing, LLC \$20,000 P.P.3 Gary Barber Steven Miyadi(A.Ropar) 6 Hot pink, black circled 'BB' front & back, black epaulettes & black 3 cap Abdul •Big Flame 🕷 L 117<sup>7</sup> Alsagoor Blue 4y.o. Dk B/ Br. g (CA) by Mr. Big - Renegade Heat (Unusual Heat) \$20.000 Bred in California by George Krikorian P.P.4 Agnew, Schneider or Xitco Mark Glatt 3 Red, red 'A' on white ball, white cap 4 Abel Priano 🏞 124 Cedillo Yellow 4y.o. B. c (KY) by Tiznow - Garage Kept (Dehere) \$20,000 Bred in Kentucky by Hidden Springs Farm & Tiznow Syndicate PP5 Davis Racing LLC or Mueller George Papaprodromou 5/2 White, blue and black "D" on back, blue and black triangle panel front and back, blue and black bars on sleeves, blue cap 5 Joe **Big Scott Daddy** 124 Bravo Green 6y.o. B. g (KY) by Scat Daddy - Last Song (Unbridled's Song) Bred in Kentucky by Southern Equine Stables, LLC \$20,000 P.P.6 4 Hares Racing, Inc Keith Craigmyle 12 Blue, 4 hares in yellow circle front and back, yellow sleeves, blue 6 cap Diego Strut to the Wire \*\* 124 Herrera Black 4y.o. B. g (CA) by Vronsky - Strut Your Stuff (Bold Badgett) Bred in California by Old English Rancho \$20,000 P.P.7 Great Friends Stables, LLC, Leatherman or O'Neill Doug F. O'Neill(L. Mora) 2 Turquoise, yellow "GFS" front & back, yellow sleeves & cap Kyle L 124 Frey Pyeong Chang 🕷 Orange 5y.o. Gr/ro. g (CA) by The Factor - Seoul Unbridled (Unbridled's Song) \$20,000 Bred in California by Donald Valpredo Metanoia Racing or Peachy Dandy Racing Stables Paul G. Aquirre 8 Winhappy SCRATCHED Pink P.P.8 Robert T. Cannon Alfredo Marquez 12 Red, gold cannon emblem on back, red cap 9 Emily Ellingwood K P D Day 117