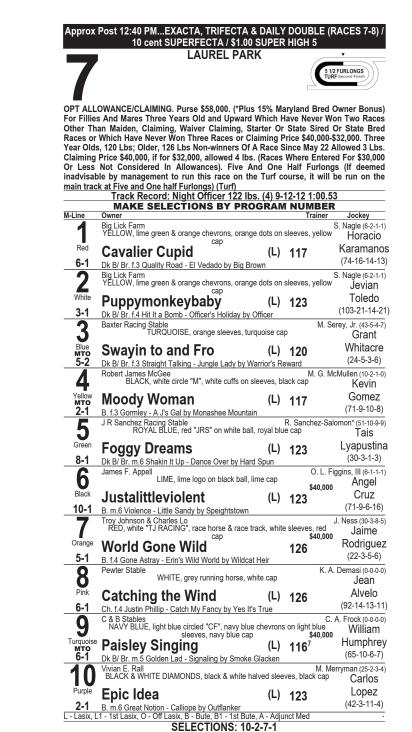

### RACE ONE

Del Mar opening day, first post 2 p.m. Close call in the opener between **CONUNDRUM** and **AMERICAREDWHITEBLU**. The former may hold a slight edge. CONUNDRUM has a bit more tactical speed than his main rival. Runner-up twice recently at this N2L starter allowance level, he finished nine lengths clear with a big number his only dirt route two back. He can kick off the meet with a front-running/pace-pressing win. Maybe. AMERICAREDWHITEBLU adds blinkers after falling short as the favorite in a similar spot. The race did not unfold in his favor. The pace was slow, the winner led gate to wire, and 'BLU did not really have a fair shot. Bigger field with more speed to run at this time. **BREAKFAST RIDE** goes sprint to route and is quick enough to make the lead if he wants. Sprint-to-route on dirt is a high-percent category for trainer John Sadler (23-for-94 past five years, 4-for-5 since March).

### **RACE TWO**

Five furlongs is perfect for speedster **FAST BUCK** in this N1X turf sprint. Six furlongs was slightly out of reach last time, he tired and finished third by less than a length. The speed of the speed can be long gone at this shorter trip. Speed was good last summer with the rails down. Small sample, but 3 of 5 rails-down turf sprints were won by the early pacesetter; the two others were won from second and third. **GREGORY'S PRIDE** will rally late, and is the most likely beneficiary if the top choice falters. 'PRIDE likes this course, runs well fresh and is listed as a first-time gelding. Look for him late. **TIME TO PARTY** pressed the top choice and outfinished that rival last time at six furlongs. 'PARTY should get a great trip right behind the speed. DETROIT CITY adds heat.

## **RACE THREE**

This speed-filled \$20k claiming N3L sprint is a good spot to take a shot at a price. **BIG FLAME** gets the call to upset as he returns to claiming after being overmatched in a series of allowance races. His closing style suits the pace scenario, he has won on this track. If the front-runners hook up like it appears they might, BIG FLAME can sit, wait and blast home for a longshot win. **BIG SCOTT DADDY** has the same closing style, and enters in undeniable sharp form. Last-out winner rallying from last, his win was validated when the runner-up won next out. 'DADDY will fire late for high-percent first-off-the-claim trainer George Papaprodromou. His last 9 f.o.c. starters: 6 wins, 2 seconds, 1 third. **PYEONG CHANG** is sharp sped, but faces two others with the same style. Those are PRIANO and WINHAPPY. The front end could be crowded.

## **RACE FOUR**

Veteran horse-for-course **SECRET TOUCH**, a five-time winner at DMR, drops to \$16k claiming following a useful comeback prep in a N1X. He has speed, and is sufficiently versatile to rally from slightly off the pace if necessary. **BIG BUZZ** will roll from behind in a race that should unfold at an honest tempo. The last time he ran on dirt, \$18-20k claiming in January, he overcame a wide trip to win from last. **GRAY MAGICIAN** merits an upset chance first off the claim after a series of "off-slow" and wide trips. Front-runners EXCLUSIVE SPEAKER and DR. TROUTMAN insure an honest pace.

### **RACE FIVE**

**DANZING CAT** and **CHEDDA CASH** are bred to win early, working fast, and from stables that can win with debut 2yos. DANZING CAT, by 5-for-22 juvenile debut sire Danzing Candy, gets the call. Her works for trainer Peter Miller at San Luis Rey Downs are fast. CHEDDA CASH is by 4-for-18 juvenile debut sire Straight Fire, with bullet drills for trainer Luis Mendez at Santa Anita and a sharp gate move this week at Del Mar. **SMOKIN CHEENA**, runner-up both starts in Cal-bred maiden sprints, might be ranked too low. The two fillies she lost to both returned to win stakes races next out. Based on company lines, one could argue 'CHEENA is the one to beat. Also-eligible CHOLLY has worked well and should fire if she draws in.

## RACE SIX

**MACADAMIA** finished a better-than-looked fourth in her U.S. debut, and worked well since. A Group 1 winner in Brazil at this nine-furlong distance, she gets the call in this N2X. In her comeback, she steadied between foes at the quarter pole, then finished evenly. In her most recent work, she broke off behind stakes winner Connie Swingle and finished virtually heads-up. The point is, MACADAMIA has room to improve second start back. **FREEDOM LASS** finished third in a stake last out, a length behind multiple stakes winner Neige Blanche. 'LASS is vastly improved since stretching to longer distances after being claimed for \$25k last fall. A good effort in this N2X would give her a rematch with Neige Blanche next month in the mile and three-eighths CTT & TOC. **EDDIE'S NEW DREAM** drops from a series of stakes including a runner-up two back in a G2. She has won at this distance. FREEDOM FLYER finished third last out, in front of the top choice.

## **RACE SEVEN**

Plenty reasons to like comebacker **INFINITE EMPIRE** in this filly-mare maiden sprint. Debut runner-up on this track last summer behind a next-out G2 winner and in front of a next-out maiden winner, 'EMPIRE was sidelined following an autumn workout at Santa Anita. Based on recent works, she is ready to fire. She looked good from the gate July 10 (work viewed on XBTV.com), outbreaking three rivals and working a full six furlongs. Solid drill, on the heels of a bullet five-eighths. All systems go. Comebacker **KEYCHAIN GIRL** also tipped ability last summer. She broke slowly from the rail in her debut and actually ran well, then regressed her next two starts when wheeled back on short notice and then trying turf. That was the end of her 2yo campaign. She appears to have trained well for her comeback, and was very quick a year ago. **TOD BOSSY** also is fast, and unlike the top pair, has recent races under her belt. Runner-up last out, she will ding-dong early. BELLE CHERIE looms an off-the-pace upset candidate going turf to dirt.

## **RACE EIGHT**

The best horse in the Oceanside Stakes has not started in five months, but **MACKIN-NON** has trained like he will fire first start back. He established his turf class last year winning two stakes and finishing third in the productive Breeders' Cup Juvenile Turf (six subsequent stakes winners). MACKINNON was turned out in February to aim for a summer campaign, his final team work July 17 looked terrific (on XBTV.com). **BALNIKHOV** would not be eligible to this restricted race if he had any luck May 7 in a G2 in Kentucky. He broke last and trailed the field, uncorked an extended move to hit the front in the stretch, then got collared and finished second. He was best. His alibi next out was that he "bounced" from the huge effort in Kentucky. Blinkers off, he reportedly has worked well since, and if he reproduces either runner-up finish his first two U.S. starts, will give the top choice all he can handle. Midwest shipper **CASTLE LEOCH** is lightly raced this year, his last-out allowance win was validated when runner-up; Credit Event returned to win at Saratoga. 'LEOCH will be rolling late, while ANMER HALL stretches out from a respectable third-place sprint comeback and looms a price play setting or pressing the pace in his first route race.

## **RACE NINE**

Comebacker **MURRAY** gets the call in this N1X sprint, based on his debut romp on this track last summer as a 2yo and his "winning workout" last week in company at Santa Anita. He broke from the gate, made the lead while hounded by a stablemate, and refused to let that one pass. Solid drill to culminate a work pattern than began three months ago. Proven fresh, drawn outside, ready to fire. **EXAULTED**, a massive horse (estimated 1,250 lbs.), drops from an okay comeback in a Grade 2. He figures to improve with a race under his belt, and pace to run at. **CLEM LABINE** is a Northern California shipper entered for the \$40k claim tag. An 11-time winner, he won a N2X/optional claiming sprint last out at Pleasanton, the horse he beat returned to win a \$75k stakes race. Debut winner RECALL AND RELOAD is the aforementioned workmate for the top choice. It looked like 'RELOAD was second-best in the work.

## RACE TEN

With a pair of creditable third-place sprints under his belt, **PRAY FOR ME RAY** is ready to stretch to a mile on turf. His debut on turf was merely a prep in which he finished well. In his second start, on dirt, he broke slowly and passed most of the field again. Two turns should be ideal, chasing slower fractions. **ADMIRALTY PLACE** makes his U.S. debut after he was purchased for a reported \$147k at a European auction in June. He hit the board every recent start in Ireland in big fields. He finished in front of 66 rivals in four starts this year. Fresh off the plane, expect him to fire. **CLUTCH HITTER** ran better than the line looks finishing fifth in the same race the top choice exits. 'HITTER broke slowly, raced greenly, finished willingly and galloped out in front. Sired by Uncle Mo and produced by a sibling to Twirling Candy, he can improve second time out moving to grass, adding blinkers and stretching to a mile.