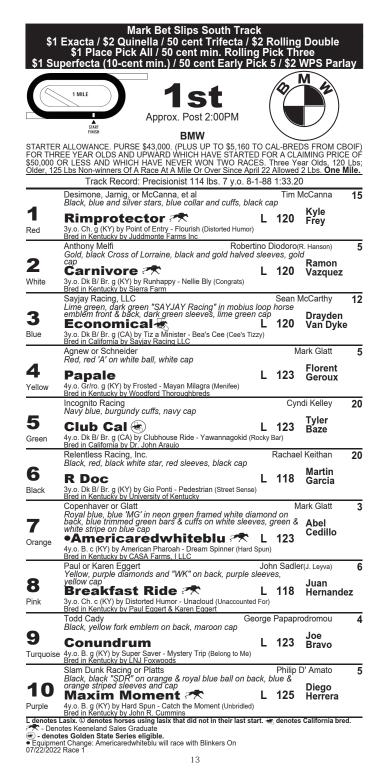

### RACE ONE

Del Mar opening day, first post 2 p.m. Close call in the opener between **CONUNDRUM** and **AMERICAREDWHITEBLU**. The former may hold a slight edge. CONUNDRUM has a bit more tactical speed than his main rival. Runner-up twice recently at this N2L starter allowance level, he finished nine lengths clear with a big number his only dirt route two back. He can kick off the meet with a front-running/pace-pressing win. Maybe. AMERICAREDWHITEBLU adds blinkers after falling short as the favorite in a similar spot. The race did not unfold in his favor. The pace was slow, the winner led gate to wire, and 'BLU did not really have a fair shot. Bigger field with more speed to run at this time. **BREAKFAST RIDE** goes sprint to route and is quick enough to make the lead if he wants. Sprint-to-route on dirt is a high-percent category for trainer John Sadler (23-for-94 past five years, 4-for-5 since March).