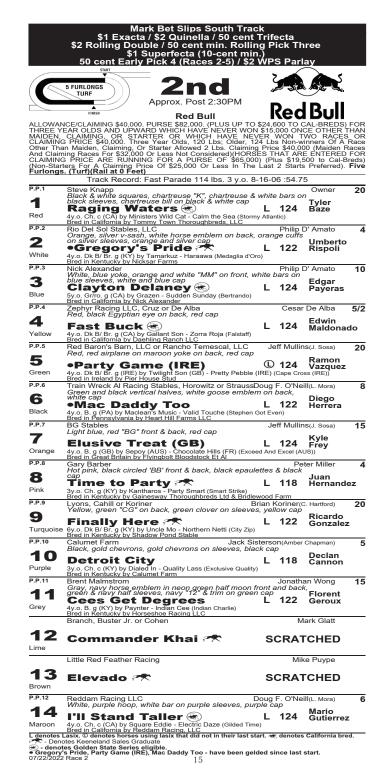

#### Mark Bet Slips South Track \$1 Exacta / \$2 Quinella / 50 cent Trifecta \$2 Rolling Double / 50 cent min. Rolling Pick Three \$1 Superfecta (10-cent min.) / \$2 WPS Parlay 6 1/2 FURLONGS Approx. Post 3:00PM Corona BEATEN CLAIMING \$20,000. PURSE \$32,000. FOR THREE YEAR OLDS AND UPWARD WHICH HAVE NEVER WON THREE RACES. Three Year Olds. 120 Lbs: Older. 124 Lbs Claiming Price \$20,000. Six And One Half Furlongs. Track Record: Native Paster 117 lbs. 4 y.o. 9-4-88 1:13.60 P.P.1 Huston Racing Stables Gary Stute 8 Red, white and blue thirds, map of Texas on back, white star on front, red cap 1 Tyler Funkenstein 🕷 124 Baze Red 4y.o. B. g (CA) by Smiling Tiger - Sheaparoux (Rockport Harbor) \$20.000 Bred in Čalifornia by Tommy Huttons Dream Stable L.L.C. P.P.2 Kristin Mulhall(E. Galindo) Big Iron Racing, LLC or Slam Dunk Racing 8 Green, white "BIG IRON RACING" & horseshoe, white bars & gold cuffs on sleeves, green\_& gold cap 2 Ricardo L 124 Single Me Out 🐟 Gonzalez White 7y.o. Ch. g (CA) by Golden Balls (IRE) - Lady Katfish (Exchange Rate) Bred in California by DP Racing, LLC \$20,000 P.P.3 Gary Barber Steven Miyadi(A.Ropar) 6 Hot pink, black circled 'BB' front & back, black epaulettes & black 3 cap Abdul •Big Flame 🕷 L 117<sup>7</sup> Alsagoor Blue 4y.o. Dk B/ Br. g (CA) by Mr. Big - Renegade Heat (Unusual Heat) \$20.000 Bred in California by George Krikorian P.P.4 Agnew, Schneider or Xitco Mark Glatt 3 Red, red 'A' on white ball, white cap 4 Abel Priano 🏞 124 Cedillo Yellow 4y.o. B. c (KY) by Tiznow - Garage Kept (Dehere) \$20,000 Bred in Kentucky by Hidden Springs Farm & Tiznow Syndicate PP5 Davis Racing LLC or Mueller George Papaprodromou 5/2 White, blue and black "D" on back, blue and black triangle panel front and back, blue and black bars on sleeves, blue cap 5 Joe **Big Scott Daddy** 124 Bravo Green 6y.o. B. g (KY) by Scat Daddy - Last Song (Unbridled's Song) Bred in Kentucky by Southern Equine Stables, LLC \$20,000 P.P.6 4 Hares Racing, Inc Keith Craigmyle 12 Blue, 4 hares in yellow circle front and back, yellow sleeves, blue 6 cap Diego Strut to the Wire \*\* 124 Herrera Black 4y.o. B. g (CA) by Vronsky - Strut Your Stuff (Bold Badgett) Bred in California by Old English Rancho \$20,000 P.P.7 Great Friends Stables, LLC, Leatherman or O'Neill Doug F. O'Neill(L. Mora) 2 Turquoise, yellow "GFS" front & back, yellow sleeves & cap Kyle L 124 Frey Pyeong Chang 🕷 Orange 5y.o. Gr/ro. g (CA) by The Factor - Seoul Unbridled (Unbridled's Song) \$20,000 Bred in California by Donald Valpredo Metanoia Racing or Peachy Dandy Racing Stables Paul G. Aquirre 8 Winhappy SCRATCHED Pink P.P.8 Robert T. Cannon Alfredo Marquez 12 Red, gold cannon emblem on back, red cap 9 Emily Ellingwood K P D Day 117

Turquoise 5y.o. B. g (NY) by Normandy Invasion - Raffie's Chance (Raffie's Majesty) \$20.000 Bred in New York by Christina Deronda

L denotes Lasix. C denotes horses using lasix that did not in their last start. 😹 denotes California bred. - Denotes Keeneland Sales Graduate

🛞 - denotes Golden State Series eligible

• Equipment Change: Big Flame will race with Blinkers Off

#8 Winhappy: Entered not to be claimed per CHRB rule 1634. 07/22/2022 Race 3 17