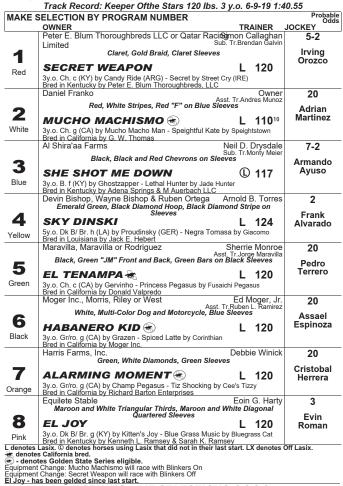

## TODAY'S RACING MENU

| US Races           | Race | Time  | US Races       | Race | Time  | International Races  | Race | Time  |
|--------------------|------|-------|----------------|------|-------|----------------------|------|-------|
| Belmont Park       | 2    | 10:10 | Laurel Park    | 3    | 10:43 | Woodbine             | 1    | 10:10 |
| Gulfstream Park    | 3    | 10:27 | Delta Downs    | 1    | 10:55 | Woodbine             | 2    | 1:39  |
| Belmont Park       | 3    | 10:40 | Laurel Park    | 4    | 11:16 | Woodbine             | 3    | 2:10  |
| Gulfstream Park    | 4    | 10:56 | Delta Downs    | 2    | 11:23 | Laurel / Ch Santiago | 10   | 2:13  |
| Churchill Downs    | 1    | 11:00 | Laurel Park    | 5    | 11:48 | Woodbine             | 4    | 2:40  |
| Belmont Park       | 4    | 11:10 | Delta Downs    | 3    | 11:51 | Laurel / Ch Santiago | 11   | 2:40  |
| Gulfstream Park    | 5    | 11:26 | Laurel Park    | 6    | 12:18 | Laurel / Ch Santiago | 12   | 3:07  |
| Churchill Downs    | 2    | 11:31 | Delta Downs    | 4    |       | Woodbine             | 5    | 3:20  |
| Belmont Park       | 5    | 11:39 | Turf Paradise  | 1    | 12:40 | Laurel / Ch Santiago | 13   | 3:33  |
| Del Mar            | 1    | 11:55 | Delta Downs    | 5    | 12:47 | Woodbine             | 6    | 3:58  |
| Gulfstream Park    | 6    | 11:56 | Laurel Park    | 7    | 12:49 | Laurel / Ch Santiago | 14   | 4:03  |
| Churchill Downs    | 3    | 12:03 | Turf Paradise  | 2    | 1:07  | Laurel / Ch Santiago | 15   | 4:32  |
| Golden Gate Fields | 1    | 12:08 | Hawthorne Park | 1    | 1:10  | Woodbine             | 7    | 4:35  |
| Belmont Park       | 6    | 12:11 | Delta Downs    | 6    | 1:15  | Woodbine             | 8    | 5:10  |
| Del Mar            | 2    | 12:25 | Laurel Park    | 8    | 1:24  |                      |      |       |
| Gulfstream Park    | 7    | 12:28 | Turf Paradise  | 3    | 1:34  |                      |      |       |
| Churchill Downs    | 4    | 12:35 | Hawthorne Park | 2    | 1:38  |                      |      |       |
| Golden Gate Fields | 2    | 12:40 | Delta Downs    | 7    | 1:43  |                      |      |       |
| Belmont Park       | 7    | 12:43 | Laurel Park    | 9    | 1:59  |                      |      |       |
| Del Mar            | 3    | 12:55 | Turf Paradise  | 4    | 2:01  |                      |      |       |
| Gulfstream Park    | 8    | 1:00  | Hawthorne Park | 3    | 2:06  |                      |      |       |
| Churchill Downs    | 5    | 1:07  | Delta Downs    | 8    | 2:12  |                      |      |       |
| Golden Gate Fields | 3    | 1:15  | Hawthorne Park | 4    | 2:34  |                      |      |       |
| Belmont Park       | 8    | 1:19  | Turf Paradise  | 5    | 2:35  |                      |      |       |
| Del Mar            | 4    | 1:30  | Delta Downs    | 9    | 2:40  |                      |      |       |
| Gulfstream Park    | 9    | 1:32  | Hawthorne Park | 5    | 3:02  |                      |      |       |
| Churchill Downs    | 6    | 1:43  | Delta Downs    | 10   | 3:08  |                      |      |       |
| Golden Gate Fields | 4    | 1:46  | Turf Paradise  | 6    | 3:15  |                      |      |       |
| Belmont Park       | 9    | 1:53  | Hawthorne Park | 6    | 3:30  |                      |      |       |
| Gulfstream Park    | 10   | 2:04  | Turf Paradise  | 7    | 3:55  |                      |      |       |
| Del Mar            | 5    | 2:05  | Hawthorne Park | 7    | 3:58  |                      |      |       |
| Churchill Downs    | 7    | 2:17  | Hawthorne Park | 8    | 4:26  |                      |      |       |
| Golden Gate Fields | 5    | 2:22  | Turf Paradise  | 8    | 4:35  |                      |      |       |
| Belmont Park       | 10   | 2:26  |                |      |       |                      |      |       |
| Del Mar (BC-1)     | 6    | 2:50  |                |      |       |                      |      |       |
| Churchill Downs    | 8    | 3:05  |                |      |       |                      |      |       |
| Golden Gate Fields | 6    | 3:15  |                |      |       |                      |      |       |
| Del Mar (BC-2)     | 7    | 3:30  |                |      |       |                      |      |       |
| Churchill Downs    | 9    | 3:45  |                |      |       |                      |      |       |
| Golden Gate Fields | 7    | 3:55  |                |      |       |                      |      |       |
| Del Mar (BC-3)     | 8    | 4:10  |                |      |       |                      |      |       |
| Churchill Downs    | 10   | 4:23  |                |      |       |                      |      |       |
| Golden Gate Fields | 8    | 4:35  |                |      |       |                      |      |       |
| Del Mar (BC-4)     | 9    | 4:50  |                |      |       |                      |      |       |
| Golden Gate Fields | 9    | 5:15  |                |      |       |                      |      |       |
| Del Mar (BC-5)     | 10   | 5:30  |                |      |       |                      |      |       |