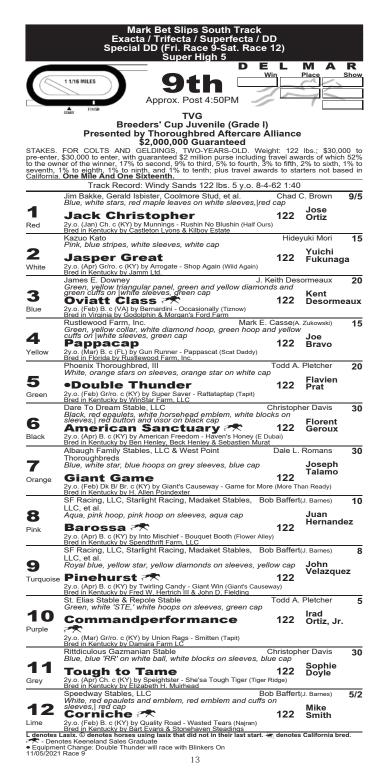

| Delacour<br>Joel<br>Rosario<br>(L. Thrash)<br>Umberto<br>Rispolio<br>Quality)<br>C. Brown<br>Tyler<br>Gaffalion<br>Graffard<br>Ryan<br>Moore<br>E)<br>Terguson<br>Oisin<br>Murphy<br>onard, Ill<br>Rafael<br>Bejarano | e       |



|             | Mark Bet Slips South Track<br>Exacta / Trifecta / Superfecta<br>Special DD (Fri. Race 10-Sat. Rac                                  | e 11)              |                           |                |
|-------------|------------------------------------------------------------------------------------------------------------------------------------|--------------------|---------------------------|----------------|
|             | Super High 5                                                                                                                       |                    |                           | _              |
|             |                                                                                                                                    | <b>L