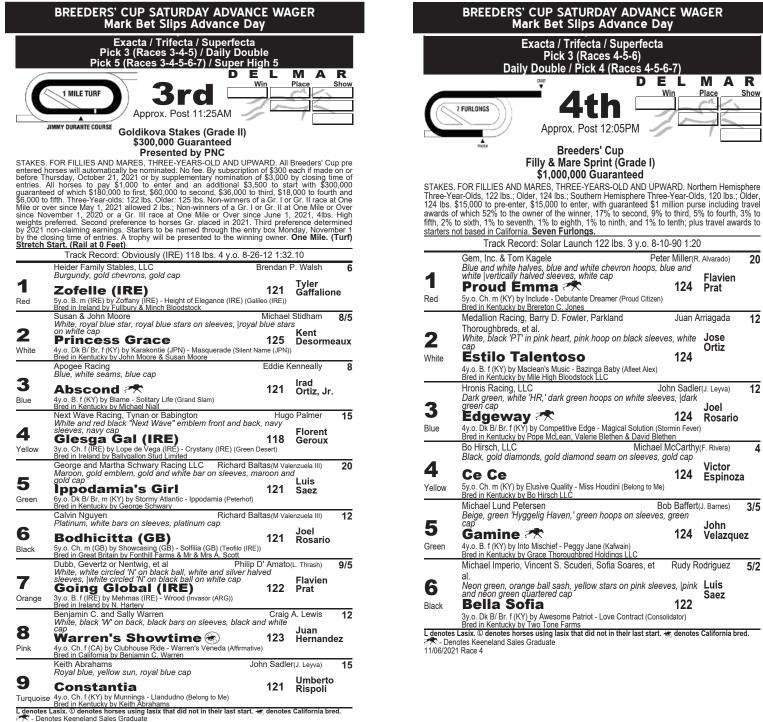

## TODAY'S RACING MENU

| US Races           | Race | Time  | US Races       | Race | Time  | International Races  | Race | Time  |
|--------------------|------|-------|----------------|------|-------|----------------------|------|-------|
| Belmont Park       | 2    | 10:10 | Laurel Park    | 3    | 10:43 | Woodbine             | 1    | 10:10 |
| Gulfstream Park    | 3    | 10:27 | Delta Downs    | 1    | 10:55 | Woodbine             | 2    | 1:39  |
| Belmont Park       | 3    | 10:40 | Laurel Park    | 4    | 11:16 | Woodbine             | 3    | 2:10  |
| Gulfstream Park    | 4    | 10:56 | Delta Downs    | 2    | 11:23 | Laurel / Ch Santiago | 10   | 2:13  |
| Churchill Downs    | 1    | 11:00 | Laurel Park    | 5    | 11:48 | Woodbine             | 4    | 2:40  |
| Belmont Park       | 4    | 11:10 | Delta Downs    | 3    | 11:51 | Laurel / Ch Santiago | 11   | 2:40  |
| Gulfstream Park    | 5    | 11:26 | Laurel Park    | 6    | 12:18 | Laurel / Ch Santiago | 12   | 3:07  |
| Churchill Downs    | 2    | 11:31 | Delta Downs    | 4    |       | Woodbine             | 5    | 3:20  |
| Belmont Park       | 5    | 11:39 | Turf Paradise  | 1    | 12:40 | Laurel / Ch Santiago | 13   | 3:33  |
| Del Mar            | 1    | 11:55 | Delta Downs    | 5    | 12:47 | Woodbine             | 6    | 3:58  |
| Gulfstream Park    | 6    | 11:56 | Laurel Park    | 7    | 12:49 | Laurel / Ch Santiago | 14   | 4:03  |
| Churchill Downs    | 3    | 12:03 | Turf Paradise  | 2    | 1:07  | Laurel / Ch Santiago | 15   | 4:32  |
| Golden Gate Fields | 1    | 12:08 | Hawthorne Park | 1    | 1:10  | Woodbine             | 7    | 4:35  |
| Belmont Park       | 6    | 12:11 | Delta Downs    | 6    | 1:15  | Woodbine             | 8    | 5:10  |
| Del Mar            | 2    | 12:25 | Laurel Park    | 8    | 1:24  |                      |      |       |
| Gulfstream Park    | 7    | 12:28 | Turf Paradise  | 3    | 1:34  |                      |      |       |
| Churchill Downs    | 4    | 12:35 | Hawthorne Park | 2    | 1:38  |                      |      |       |
| Golden Gate Fields | 2    | 12:40 | Delta Downs    | 7    | 1:43  |                      |      |       |
| Belmont Park       | 7    | 12:43 | Laurel Park    | 9    | 1:59  |                      |      |       |
| Del Mar            | 3    | 12:55 | Turf Paradise  | 4    | 2:01  |                      |      |       |
| Gulfstream Park    | 8    | 1:00  | Hawthorne Park | 3    | 2:06  |                      |      |       |
| Churchill Downs    | 5    | 1:07  | Delta Downs    | 8    | 2:12  |                      |      |       |
| Golden Gate Fields | 3    | 1:15  | Hawthorne Park | 4    | 2:34  |                      |      |       |
| Belmont Park       | 8    | 1:19  | Turf Paradise  | 5    | 2:35  |                      |      |       |
| Del Mar            | 4    | 1:30  | Delta Downs    | 9    | 2:40  |                      |      |       |
| Gulfstream Park    | 9    | 1:32  | Hawthorne Park | 5    | 3:02  |                      |      |       |
| Churchill Downs    | 6    | 1:43  | Delta Downs    | 10   | 3:08  |                      |      |       |
| Golden Gate Fields | 4    | 1:46  | Turf Paradise  | 6    | 3:15  |                      |      |       |
| Belmont Park       | 9    | 1:53  | Hawthorne Park | 6    | 3:30  |                      |      |       |
| Gulfstream Park    | 10   | 2:04  | Turf Paradise  | 7    | 3:55  |                      |      |       |
| Del Mar            | 5    | 2:05  | Hawthorne Park | 7    | 3:58  |                      |      |       |
| Churchill Downs    | 7    | 2:17  | Hawthorne Park | 8    | 4:26  |                      |      |       |
| Golden Gate Fields | 5    | 2:22  | Turf Paradise  | 8    | 4:35  |                      |      |       |
| Belmont Park       | 10   | 2:26  |                |      |       |                      |      |       |
| Del Mar (BC-1)     | 6    | 2:50  |                |      |       |                      |      |       |
| Churchill Downs    | 8    | 3:05  |                |      |       |                      |      |       |
| Golden Gate Fields | 6    | 3:15  |                |      |       |                      |      |       |
| Del Mar (BC-2)     | 7    | 3:30  |                |      |       |                      |      |       |
| Churchill Downs    | 9    | 3:45  |                |      |       |                      |      |       |
| Golden Gate Fields | 7    | 3:55  |                |      |       |                      |      |       |
| Del Mar (BC-3)     | 8    | 4:10  |                |      |       |                      |      |       |
| Churchill Downs    | 10   | 4:23  |                |      |       |                      |      |       |
| Golden Gate Fields | 8    | 4:35  |                |      |       |                      |      |       |
| Del Mar (BC-4)     | 9    | 4:50  |                |      |       |                      |      |       |
| Golden Gate Fields | 9    | 5:15  |                |      |       |                      |      |       |
| Del Mar (BC-5)     | 10   | 5:30  |                |      |       |                      |      |       |