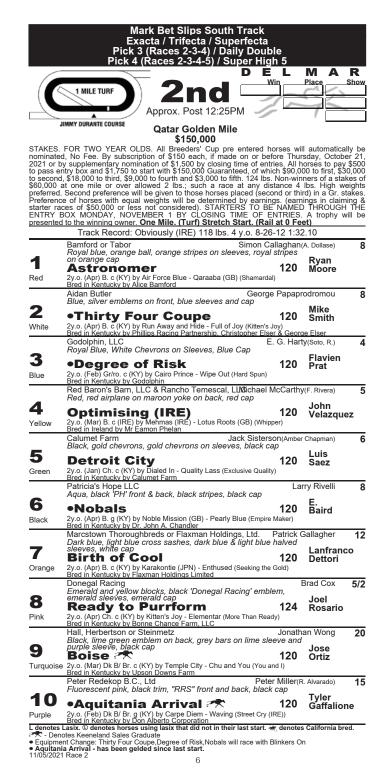

| :k)                                | -                               |

denotes Golden State Series eligible.
 11/05/2021 Race 1







#### Senator Ken Maddy Stakes \$200.000 Guaranteed

\$200,000 Guaranteed STAKES. FOR FILLIES AND MARES, TWO-YEAR-OLDS AND UPWARD. All Breeders' Cup pre entered horses will automatically be nominated, No Fee. By subscription of \$200 each if made on or before Thursday, October 21, 2021 or by supplementary nomination of \$2,000 by closing time of entries. All horses to pays \$500 to pass entry box and \$2,500 to start with \$200,000 guaranteed, of which \$120,000 to first, \$40,000 to second, \$24,000 to third, \$12,000 to fourth and \$4,000 to fifth. Two-year-olds: 114 lbs. Three-year-olds: 126 lbs. Older: 127 lbs. Non winners of a Gr. Stakes since May 1, 2021 allowed 2 lbs.;. High weights preferred. Second preference, Gr. placed in 2021. Third preference will be determined by 2021 no