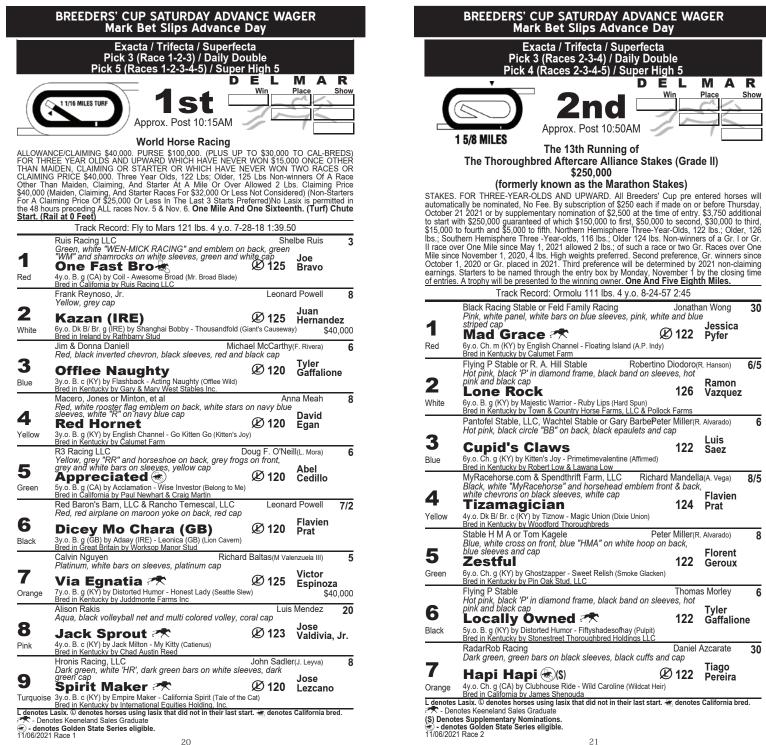

## TODAY'S RACING MENU

| US Races           | Race | Time  | US Races       | Race | Time  | International Races  | Race | Time  |
|--------------------|------|-------|----------------|------|-------|----------------------|------|-------|
| Belmont Park       | 2    | 10:10 | Laurel Park    | 3    | 10:43 | Woodbine             | 1    | 10:10 |
| Gulfstream Park    | 3    | 10:27 | Delta Downs    | 1    | 10:55 | Woodbine             | 2    | 1:39  |
| Belmont Park       | 3    | 10:40 | Laurel Park    | 4    | 11:16 | Woodbine             | 3    | 2:10  |
| Gulfstream Park    | 4    | 10:56 | Delta Downs    | 2    | 11:23 | Laurel / Ch Santiago | 10   | 2:13  |
| Churchill Downs    | 1    | 11:00 | Laurel Park    | 5    | 11:48 | Woodbine             | 4    | 2:40  |
| Belmont Park       | 4    | 11:10 | Delta Downs    | 3    | 11:51 | Laurel / Ch Santiago | 11   | 2:40  |
| Gulfstream Park    | 5    | 11:26 | Laurel Park    | 6    | 12:18 | Laurel / Ch Santiago | 12   | 3:07  |
| Churchill Downs    | 2    | 11:31 | Delta Downs    | 4    |       | Woodbine             | 5    | 3:20  |
| Belmont Park       | 5    | 11:39 | Turf Paradise  | 1    | 12:40 | Laurel / Ch Santiago | 13   | 3:33  |
| Del Mar            | 1    | 11:55 | Delta Downs    | 5    | 12:47 | Woodbine             | 6    | 3:58  |
| Gulfstream Park    | 6    | 11:56 | Laurel Park    | 7    | 12:49 | Laurel / Ch Santiago | 14   | 4:03  |
| Churchill Downs    | 3    | 12:03 | Turf Paradise  | 2    | 1:07  | Laurel / Ch Santiago | 15   | 4:32  |
| Golden Gate Fields | 1    | 12:08 | Hawthorne Park | 1    | 1:10  | Woodbine             | 7    | 4:35  |
| Belmont Park       | 6    | 12:11 | Delta Downs    | 6    | 1:15  | Woodbine             | 8    | 5:10  |
| Del Mar            | 2    | 12:25 | Laurel Park    | 8    | 1:24  |                      |      |       |
| Gulfstream Park    | 7    | 12:28 | Turf Paradise  | 3    | 1:34  |                      |      |       |
| Churchill Downs    | 4    | 12:35 | Hawthorne Park | 2    | 1:38  |                      |      |       |
| Golden Gate Fields | 2    | 12:40 | Delta Downs    | 7    | 1:43  |                      |      |       |
| Belmont Park       | 7    | 12:43 | Laurel Park    | 9    | 1:59  |                      |      |       |
| Del Mar            | 3    | 12:55 | Turf Paradise  | 4    | 2:01  |                      |      |       |
| Gulfstream Park    | 8    | 1:00  | Hawthorne Park | 3    | 2:06  |                      |      |       |
| Churchill Downs    | 5    | 1:07  | Delta Downs    | 8    | 2:12  |                      |      |       |
| Golden Gate Fields | 3    | 1:15  | Hawthorne Park | 4    | 2:34  |                      |      |       |
| Belmont Park       | 8    | 1:19  | Turf Paradise  | 5    | 2:35  |                      |      |       |
| Del Mar            | 4    | 1:30  | Delta Downs    | 9    | 2:40  |                      |      |       |
| Gulfstream Park    | 9    | 1:32  | Hawthorne Park | 5    | 3:02  |                      |      |       |
| Churchill Downs    | 6    | 1:43  | Delta Downs    | 10   | 3:08  |                      |      |       |
| Golden Gate Fields | 4    | 1:46  | Turf Paradise  | 6    | 3:15  |                      |      |       |
| Belmont Park       | 9    | 1:53  | Hawthorne Park | 6    | 3:30  |                      |      |       |
| Gulfstream Park    | 10   | 2:04  | Turf Paradise  | 7    | 3:55  |                      |      |       |
| Del Mar            | 5    | 2:05  | Hawthorne Park | 7    | 3:58  |                      |      |       |
| Churchill Downs    | 7    | 2:17  | Hawthorne Park | 8    | 4:26  |                      |      |       |
| Golden Gate Fields | 5    | 2:22  | Turf Paradise  | 8    | 4:35  |                      |      |       |
| Belmont Park       | 10   | 2:26  |                |      |       |                      |      |       |
| Del Mar (BC-1)     | 6    | 2:50  |                |      |       |                      |      |       |
| Churchill Downs    | 8    | 3:05  |                |      |       |                      |      |       |
| Golden Gate Fields | 6    | 3:15  |                |      |       |                      |      |       |
| Del Mar (BC-2)     | 7    | 3:30  |                |      |       |                      |      |       |
| Churchill Downs    | 9    | 3:45  |                |      |       |                      |      |       |
| Golden Gate Fields | 7    | 3:55  |                |      |       |                      |      |       |
| Del Mar (BC-3)     | 8    | 4:10  |                |      |       |                      |      |       |
| Churchill Downs    | 10   | 4:23  |                |      |       |                      |      |       |
| Golden Gate Fields | 8    | 4:35  |                |      |       |                      |      |       |
| Del Mar (BC-4)     | 9    | 4:50  |                |      |       |                      |      |       |
| Golden Gate Fields | 9    | 5:15  |                |      |       |                      |      |       |
| Del Mar (BC-5)     | 10   | 5:30  |                |      |       |                      |      |       |