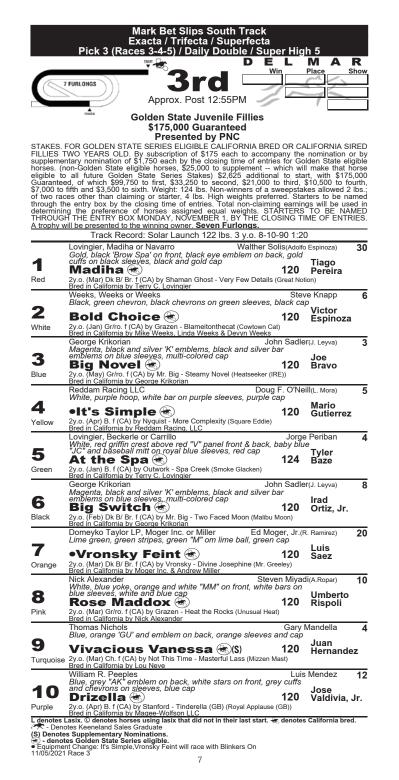

| :k)                                | -                               |

denotes Golden State Series eligible.
 11/05/2021 Race 1







#### Senator Ken Maddy Stakes \$200.000 Guaranteed

\$200,000 Guaranteed STAKES. FOR FILLIES AND MARES, TWO-YEAR-OLDS AND UPWARD. All Breeders' Cup pre entered horses will automatically be nominated, No Fee. By subscription of \$200 each if made on or before Thursday, October 21, 2021 or by supplementary nomination of \$2,000 by closing time of entries. All horses to pays \$500 to pass entry box and \$2,500 to start with \$200,000 guaranteed, of which \$120,000 to first, \$40,000 to second, \$24,000 to third, \$12,000 to fourth and \$4,000 to fifth. Two-year-olds: 114 lbs. Three-year-olds: 126 lbs. Older: 127 lbs. Non winners of a Gr. Stakes since May 1, 2021 allowed 2 lbs.;. High weights preferred. Second preference, Gr. placed in 2021. Third preference will be determined by 2021 non-