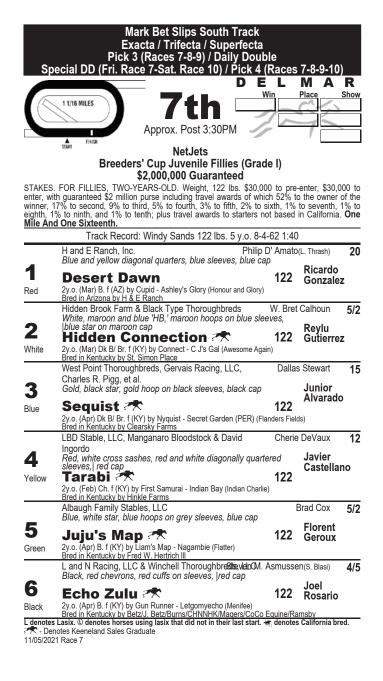

| Rosario                        |                  |
| L denotes                                 | Lask. © denotes horses using lask that did not in their last star<br>notes Keeneland Sales Graduate<br>ent Change: Go Bears Go (IRE),Run Curtis Run will race with Blin                                                                       | t. 🛲 denote                   | s California bro               | ed.              |
| <ul> <li>Equipme<br/>11/05/202</li> </ul> | ent Change: Go Bears Go (IRE),Run Curtis Run will race with Blin<br>1 Race 6<br>10                                                                                                                                                            | kers On                       |                                |                  |



|                                                                                       | Exacta / Trifecta / Superfecta<br>Pick 3 (Races 8-9-10) / Daily Double / Super Hig