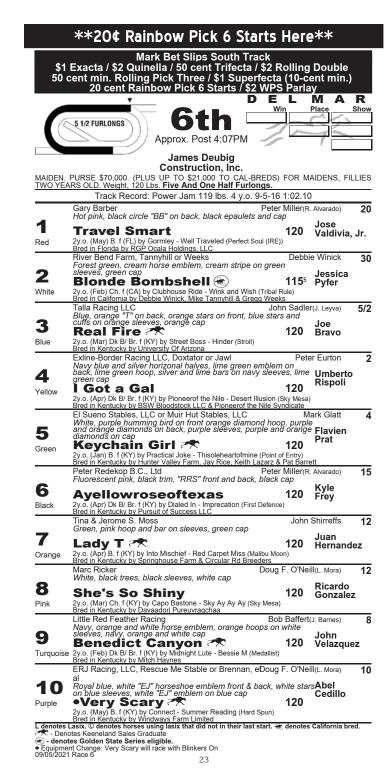

#### **RACE SIX**

A deep field of 2yo maiden fillies race five and a half; sharp-working firsters **REAL FIRE** and **LADY T** get the nod over tough-trip second-time starter **KEYCHAIN GIRL** and fast-working I GOT A GAL. The call is REAL FIRE, a Street Boss filly whose workouts include an Aug. 1 drill in which she appeared to outwork older G1 winner Flagstaff. John Sadler, trainer of REAL FIRE, won with two of his last three debut 2yos this meet including an impressive win last week with Michael Talla-owned filly Electric Ride under Joe Bravo. Same connections here. LADY T is an Into Mischief filly who also has trained well including an impressive Aug. 19 work (viewed on XBTV.com) in which she toyed with a mate. LADY T looks like she has speed. KEYCHAIN GIRL might be ranked too low by this handicapper. Well-bet in her debut, she broke slowly from the rail, steadied, rushed inside to set a fast pace, and tired inside the eighth pole. Sharp effort, she could be gone second time out with a clean takeoff. I GOT GAL also deserves attention. Her workouts have been impressive.