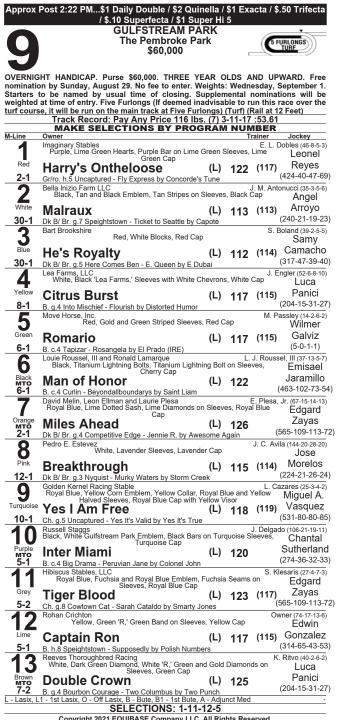

pepsi

|          | 50 cent Early Pick 5 / \$2 WP                                                                                |                      | L                         | M              | A R                    |
|----------|--------------------------------------------------------------------------------------------------------------|----------------------|---------------------------|----------------|------------------------|
|          |                                                                                                              | W                    | in                        | Place          | Show                   |
|          |                                                                                                              |                      | ~                         |                | ~                      |
|          | Approx. Post 1:30PM                                                                                          | /                    |                           | /              |                        |
|          | Carson Family Reunior<br>CLAIMING \$50,000. PURSE \$36,000. FOR CALIFORN                                     |                      |                           |                |                        |
| MAIDENS  | S, THREE YEARS OLD AND UPWARD. Three Yea<br>Price \$50,000. Five And One Half Furlongs.                      |                      |                           |                |                        |
| olaining | Track Record: Power Jam 119 lbs. 4 y.o.                                                                      | 9-5-16               | 1:02.1                    | 0              |                        |
|          | Bo Hirsch, LLC<br>Black with gold diamonds, gold diamond stripe on                                           | black s              |                           | ary Stute      | e 12                   |
| 1        | gold cap<br>Rifev (*)                                                                                        | I                    | <b>121</b>                | Geov           |                        |
| Red      | 3y.o. B. g (CA) by Grazen - Dia Xenia (Harlan's Holiday)                                                     | L                    | 121                       | Franc          | \$50,000               |
|          | Bred in California by Bo Hirsch LLC<br>Huntertown Farm LLC                                                   |                      |                           | frey Met       | z 20                   |
| 2        | Blue and green diagonal halves, blue sleeve, gree<br>and green cap                                           | en sleev<br>•        |                           | Wayn           |                        |
| White    | Jarry's Legend (Speig<br>3y.o. B. g (CA) by Creative Cause - Laugh N Yodel (Speig                            | L<br>(htstown)       | 121                       | Barne          | ett<br>\$50,000        |
|          | Bred in California by Heinz H. Steinmann<br>Michael Bello LLC, Bartlett or Bello                             | ,                    | F O'Ne                    | eill(L. Mora   |                        |
| 2        | Yellow, royal blue hoop, royal blue sleeves, yellow                                                          |                      | 1.0110                    | Abel           | <i>,</i> (             |
| 3        | Gerlach's 🛞                                                                                                  | L                    | 121                       | Cedil          |                        |
| Blue     | 3y.o. B. g (CA) by Grazen - Lookin for Jonesy (Purge)<br>Bred in California by Tom Capehart & William Myers  |                      |                           |                | \$50,000               |
|          | Black white "AI" front & back black & cold diamo                                                             | R. B. He<br>nds on I | ess, Jr.(<br><i>white</i> | G. Morales     | ) 7/2                  |
| 4        | sleeves, black, gold & white cap<br>Head for Business                                                        | L                    | 124                       | Kent<br>Deso   | rmeaux                 |
| Yellow   | 4y.o. B. g (CA) by Boat Trip - Defenderoffreedom (Tribal R<br>Bred in California by Robert Harmon            | tule)                |                           |                | \$50,000               |
|          | Hawkins or Hawkins<br>Black, pink martini glass emblem on back, black s                                      | leeves.              |                           | n Hansoi<br>ø  | n <b>5/2</b>           |
| 5        | Wearenotbadpeople 🛞                                                                                          | L                    | 121                       | Edwi           | n<br>onado             |
| Green    | 3y.o. B. g (CA) by Clubhouse Ride - Three Blondes (Triba<br>Bred in California by Bo Hawkins & Audie Hawkins | l Rule)              |                           | mara           | \$50,000               |
|          | Downstream Racing LLC<br>Lime green and royal blue stripes, royal blue sleep                                 |                      |                           | R. Alvarado    | ) 4                    |
| 6        | So Cal Memory 🛞                                                                                              | 103 anu<br>I         | 121                       | Flavie<br>Prat | en                     |
| Black    | 3y.o. B. g (CA) by Dominus - Stealth Cat (Magic Cat)<br>Bred in California by J. Kirk Robison & Judy Robison | -                    |                           | Fidl           | \$50,000               |
|          | Clarke M. Cooper Family Trust, Hames or                                                                      |                      | la                        | an Krulja      | c (                    |
| 7        | Zimmerman, et al<br>Navy blue, silver "-V-" emblem front and back, nat                                       | y blue               | сар                       | Tiago          |                        |
| Orange   | Irresistibly Sexy 😹                                                                                          | L                    | 121                       | Perei          | r <b>a</b><br>\$50,000 |
|          | 3y.o. Ch. g (CA) by Informed - Sexy Melody (Cuvee)<br>Bred in California by Rick Zimmerman                   |                      |                           |                | . ,                    |
|          | Garcia, Garcia or Lindop<br>Black, silver horseshoe "GP" on back, white stars,                               | white s              | Antor<br>stars on         | io Garcia      | a 30                   |
| 8        | black cap<br>Pick Your Bid 😹                                                                                 | I                    | 121                       | Mario<br>Gutie |                        |
| Pink     | 3y.o. Ch. g (CA) by Smart Bid - Sweetnearlypic (Score Ear                                                    | iy)                  |                           | Oulle          | \$50,000               |
|          | Bred in California by Linda Madsen<br>Benjamin C. & Sally Warren                                             | leal:                |                           | A. Lewi        | s <b>(</b>             |
|          |                                                                                                              | ласк ап              | u white                   |                |                        |
| 9        | White, black 'W' on back, black bars on sleeves, b<br>cap<br>Warrens Candy Man 🛞                             | L                    | 121                       | Juan<br>Herna  |                        |