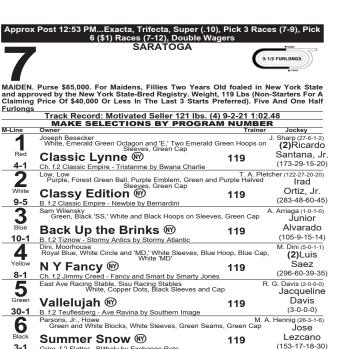

ps by Hard Spur ALSO ELIGIBLES - Horse(s) below may run if any late scratches occur Lady Sheila Stable, Iris Smith Stable, LLC, Anderson 3 L. Rice (56-7-18-14) (1)Jose Hot Pink, Cobalt Blue Griffin, Two Blue Hoops and Cuffs on Sleeves, Blue Cap \$40,000 Brown Lezcano •Fast Gordon IIII (L) 124 (153-17-18-30) 15-1 B. g.5 Alpha - Silence Dogood by Grand Slam T. A. Pletcher (122-27-20-20) Shadwell Stable 4 Royal Blue, White Epaulets, Blue Cap, White Stripes (1)Irad \$40.000 Maroon Ortiz, Jr. Ajaaweed (L) 122 (283-48-60-45) B. c.4 Curlin - Asiya by Daaher L - Lasix, L1 - 1st Lasix, O - Off Lasix, B - Bute, B1 - 1st Bute, A - Adjunct Med Equipment Change: Fast Gordon will race with Blinkers On SELECTIONS: 9-11-14-10 Copyright 2021 EQUIBASE Company LLC. All Rights Reserved. SAR-09/05/2021-6

60



| <b>.</b>