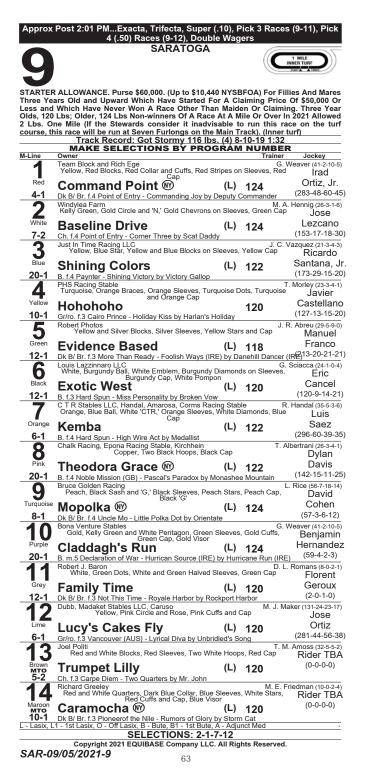

12-1         | Gr/ro. f.2 Tapit - Amazing Belle by Midnight Lute                                                                   | at Mad                        | (100-9-10-14)                  |
| L - Lasix, L | 1 - 1st Lasix, O - Off Lasix, B - Bute, B1 - 1st Bute, A - Adjur                                                    | ICLIVIED                      | •                              |
|              | SELECTIONS: 3-5-8-2                                                                                                 |                               |                                |
|              | Copyright 2021 EQUIBASE Company LLC. All Right                                                                      | nts Reserved.                 |                                |



Approx Post 2:37 PM...Exacta, Trifecta, Super (.10), Pick 3 Races (10-12), Double Wagers SARATOGA

ALLOWANCE OPTIONAL CLAIMING. Purse \$105,000. (Up to \$18,270 NYSBFOA) For Three Year Olds and Upward Which Have Never Won \$15,000 Twice Other Than Maiden, Claiming, Starter Or State Bred Allowance or Which Have Never Won Three Races or Claiming Price \$80,000. Three Year Olds, 122 Lbs; Older, 126 Lbs Non-winners Of Two Races Other Than Claiming Or Starter At A Mile Or Over In 2021 Allowed 2 Lbs. Such A Race In 2021 Allowed 4 Lbs. Claiming Price \$80,000 (Allowance Horses Preferred)(1.5% Aftercare Assessment Due At Time Of Claim Otherwise Claim Will Be Void). One Mile And One Furlong

Track Record: Lawyer Ron 118 lbs. (4) 7-28-07 1:46.64 MAKE SELECTIONS BY PROGRAM NUMBER M-Line Owner Train