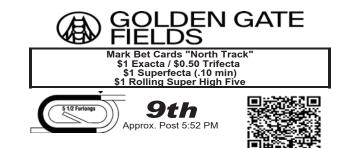

# TODAY'S RACING MENU

| US Races           | Race   | Time  | US Races       | Race     | Time  | International Races | Race | Time     |
|--------------------|--------|-------|----------------|----------|-------|---------------------|------|----------|
| Saratoga           | 1      | 9:35  | Kentucky Downs | 2        | 10:53 | Woodbine            | 1    | 10:10    |
| Monmouth Park      | 2      | 9:42  | Kentucky Downs | 3        | 11:27 | Woodbine            | 2    | 10:38    |
| Gulfstream Park    | 1      | 9:50  | Kentucky Downs | 4        | 12:01 | Woodbine            | 3    | 11:07    |
| Monmouth Park      | 3      | 10:10 | Arlington Park | 1        | 12:28 | Woodbine            | 4    | 11:36    |
| Saratoga           | 2      | 10:10 | Kentucky Downs | 5        | 12:35 | Woodbine            | 5    | 12:11    |
| Gulfstream Park    | 2      | 10:24 | Arlington Park | 2        | 1:01  | Woodbine            | 6    | 12:43    |
| Monmouth Park      | 4      |       | Kentucky Downs | 6        | 1:08  | Woodbine            | 7    | 1:16     |
| Saratoga           | 3      |       | Arlington Park | 3        | 1:34  | Woodbine            | 8    | 1:50     |
| Gulfstream Park    | 3      | 10:58 | Kentucky Downs | 7        | 1:41  | Woodbine            | 9    | 2:25     |
| Monmouth Park      | 5      |       | Arlington Park | 4        | 2:07  | Woodbine            | 10   | 3:00     |
| Saratoga           | 4      |       | Kentucky Downs | 8        | 2:15  |                     |      |          |
| Gulfstream Park    | 4      |       | Arlington Park | 5        | 2:43  |                     |      |          |
| Monmouth Park      | 6      |       | Kentucky Downs | 9        | 2:50  |                     |      |          |
| Saratoga           | 5      |       | Arlington Park | 6        | 3:17  |                     |      |          |
| Monmouth Park      | 7      |       | Kentucky Downs | 10       | 3:25  |                     |      |          |
| Gulfstream Park    | 5      |       | Arlington Park | 7        | 3:51  |                     |      |          |
| Saratoga           | 6      |       | Kentucky Downs | 11       | 3:58  |                     |      |          |
| Monmouth Park      | 8      |       | Arlington Park | 8        | 4:20  |                     |      |          |
| Gulfstream Park    | 6      | 12:39 |                | Ť        |       |                     |      |          |
| Saratoga           | 7      | 12:53 |                | -        |       |                     |      |          |
| Monmouth Park      | 9      | 1:05  |                | -        |       |                     |      |          |
| Gulfstream Park    | 7      | 1:12  |                |          |       |                     |      |          |
| Saratoga           | 8      | 1:27  |                |          |       |                     |      |          |
| Del Mar            | 1      | 1:30  |                |          |       |                     |      |          |
| Monmouth Park      | 10     | 1:33  |                | -        |       |                     |      |          |
| Golden Gate Fields | 10     | 1:45  |                |          |       |                     |      |          |
| Gulfstream Park    | 8      | 1:48  |                | -        |       |                     |      |          |
| Del Mar            | 2      | 1:59  |                |          |       |                     |      |          |
| Saratoga           | 9      | 2:01  |                |          |       |                     |      |          |
| Monmouth Park      | 11     | 2:02  |                |          |       |                     |      |          |
| Golden Gate Fields | 2      | 2:14  |                |          |       |                     |      |          |
| Gulfstream Park    | 9      | 2:22  |                |          |       |                     |      |          |
| Del Mar            | 3      | 2:29  |                | -        |       |                     |      |          |
| Saratoga           | 10     | 2:37  |                |          |       |                     |      |          |
| Golden Gate Fields | 3      | 2:45  |                | -        |       |                     |      |          |
| Gulfstream Park    | 10     | 2:56  |                | -        |       |                     |      |          |
| Del Mar            | 4      | 3:02  |                |          |       |                     |      |          |
| Saratoga           | 11     | 3:11  |                |          |       |                     |      |          |
| Golden Gate Fields | 4      | 3:20  |                |          |       |                     |      |          |
| Del Mar            | 5      | 3:35  |                |          |       |                     |      |          |
| Saratoga           | 12     | 3:45  |                | 1        |       |                     |      |          |
| Golden Gate Fields | 5      | 3:52  |                |          |       |                     |      |          |
| Del Mar            | 6      | 4:07  |                | 1        |       |                     |      |          |
| Golden Gate Fields | 6      | 4:22  |                | <u> </u> |       |                     |      | $\vdash$ |
| Del Mar            | 7      | 4:22  |                |          |       |                     |      |          |
| Golden Gate Fields | 7      | 4:52  |                | <u> </u> |       |                     |      | $\vdash$ |
| Del Mar            | 8      | 5:07  |                | -        |       |                     |      |          |
| Golden Gate Fields | 8      | 5:22  |                | <u> </u> |       |                     |      |          |
| Del Mar            | 。<br>9 | 5:37  |                |          |       |                     |      | $\vdash$ |
| Golden Gate Fields | 9      | 5:52  |                |          |       |                     |      |          |
| Del Mar            | 10     | 6:07  |                |          |       |                     |      | $\vdash$ |
| Del Mar            | 10     | 6:37  |                |          |       |                     |      |          |
|                    | 11     | 0.57  |                |          |       |                     |      |          |