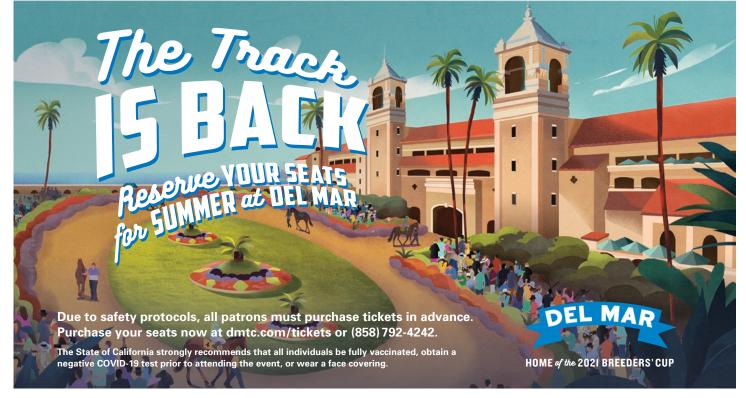

HOME OF THE 2021 BREEDERS' CUP DEL MAR

JULY 16 - SEPTEMBER 6, 2021

DelMarRacing.com

#### DEL MAR THOROUGHBRED CLUB

Racing 31 Days • July 16 - September 6, 2021 Day 8 • Friday July 30, 2021 First Post 4:00 p.m.

#### Where the Turf Meets the Surf

Del Mar racetrack opened its doors (and its betting windows) on July 3, 1937. Since then it's become West Coast racing's summer destination where avid fans and newcomers to the sport enjoy the beauty and excitement of Thoroughbred racing in a gorgeous seaside setting.