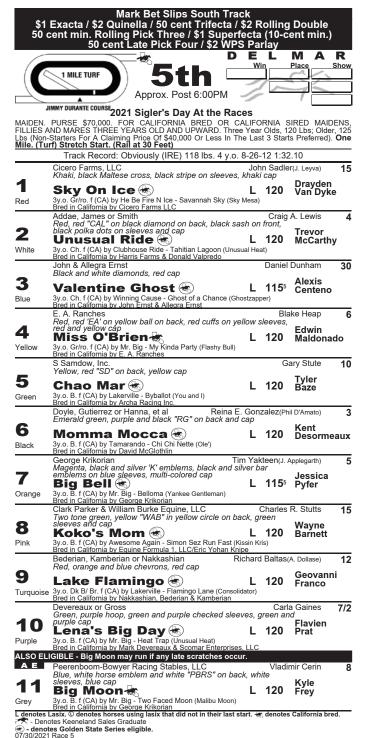

#### **SKYROOMS**

CAPSTONE ADVISORS
SWINERTON
DIXIELINE LUMBER & HOME CENTERS
2021 SIGLER'S DAY AT THE RACES

#### **RACE FIVE**

MOMMA MOCCA has done something no one else in here has done - finish 1st under the wire. Trouble is, she got DQ'd from that 'win' at GG last summer. But the filly was well regarded enough to later get a stakes shot there, and then after a long layoff (8 months) came back vs. boys at GG June 10 and was a respectable 4th. She can benefit from that outing and surely from today's return to facing fillies only. She's kin to 4 turf winners including Majestic Heat (20-7-1-2, \$578K, 14-5-1-0 on turf, multiple SW on turf) and Mensa Heat (62-10-13-11, \$544K, 15-2-4-3 on turf, G3 SP on turf). **LENA'S BIG DAY** was away slowly in her turf sprint debut at SA June 19 but kept to her task well to finish 4th. She was sent off at just 3-1 that day so somebody saw something they liked. Surely the experience and move to a long trip help and Gaines does well 2nd time out. It's also nice to see Prat stay, though she'll have to overcome the worst of the draw. Her lone sib is turf winner Sofi's Gold. MISS **O'BRIEN** tried turf and routing for the first time in a race like this at SA June 4, biding her time before running on for 2nd so obviously the footing, distance and level suit. She's worked well since, too.

**Coors Light** 

MAIDEN. PURSE \$70,000. FOR CALIFORNIA BRED OR CALIFORNIA SIRED MAIDENS, FILLIES AND MARES THREE YEARS OLD AND UPWARD. Three Year Olds, 120 Lbs; Older, 125

|                                       | Track Record: Obviously (IRE) 118 lbs. 4 y.o. 8                                                                               | -26-         | 12 1:3:                  | 2.10               |     |
|---------------------------------------|-------------------------------------------------------------------------------------------------------------------------------|--------------|--------------------------|--------------------|-----|
|                                       | Ruis Racing LLC                                                                                                               | hack         | Sh                       | elbe Ruis          | 7/2 |
| 1                                     | Green, white "WEN-MICK RACING" and emblem on "WM" and shamrocks on white sleeves, green and wi                                | ite d        | ap                       | <u>T</u> yler      |     |
| ■<br>Red                              | Beautiful Temple                                                                                                              | L            | 120                      | Baze               |     |
| \eu                                   | 3y.o. B. f (CA) by Temple City - Beautiful Kitten (Kitten's Joy)<br>Bred in California by Ruis Racing LLC                     |              |                          |                    |     |
|                                       | Mr. and Mrs. J. Georggin Walthe                                                                                               | r So<br>" on | lis(Adolf<br>back        | o Espinoza)        | 30  |
| 2                                     | Red, navy blue & white hoop, navy "JS" and white "G navy sleeves & cap                                                        |              | 445                      | Cesar              |     |
| White                                 | Ela Calimera Mou (**)  3y.o. Dk B/ Br. f (CA) by Calimonco - Crazy Tricia (Momentum)                                          | L            | 115⁵                     | Ortega             |     |
| · · · · · · · · · · · · · · · · · · · | Bred in California by James Georggin & Sonya Georggin                                                                         |              | 0 :                      | A 1 .              |     |
|                                       | Benjamin C. & Sally Warren White, black 'W' on back, black bars on sleeves, black                                             | k and        | Craig<br>d white         | A. Lewis           | 4   |
| 3                                     | cap                                                                                                                           |              |                          | Drayden            |     |
| Blue                                  | Warrens Candy Girl (3) 3y.o. Ch. f (CA) by Clubhouse Ride - Warren's Jitterbug (Affirm                                        | L            | 120                      | Van Dyke           |     |
| Dide                                  | Bred in California by Benjamin C. Warren & Sally Warren                                                                       |              |                          |                    |     |
|                                       | Raymond Salvatore Ric White, black "J/C" on front and back, black cuff on sle                                                 |              |                          | (A. Dollase)       | 3   |
| 4                                     | cap                                                                                                                           |              |                          | Flavien            |     |
| Yellow                                | Finnley's Kitten (S)  3y.o. Ch. f (CA) by Kitten's Joy - Double Faced (More Than Re                                           | adv)         | 120                      | Prat               |     |
| i chow                                | Bred in California by Hanson's River Ranch                                                                                    |              |                          | . 7                | _   |
|                                       | Bob Frear Teal, white hoop on front, black "FF" on white ball on                                                              | н<br>back    | oward<br>(, <i>black</i> | L. Zucker          | 6   |
| 5                                     | Teal, white hoop on front, black "FF" on white ball on polka dots on white sleeves, teal and white cap                        |              | 125                      |                    |     |
| Green                                 | Slew South (5) 5y.o. B. m (CA) by Southern Image - Afleet Slew (Afleet Alex)                                                  | _            | 123                      | Rispoli            |     |
| 0.00                                  | Bred in California by Bob Frear                                                                                               |              | DI                       |                    | _   |
|                                       | Abrams or Dutko Fluorescent green and yellow blocks, black cap                                                                |              | BI                       | ake Heap           | 30  |
| 6                                     | Bango Isharnaymo                                                                                                              | L            | 125                      | Kayla              |     |
| Black                                 | Bango Ishernaymo 59.0. Gr/ro. m (CA) by Uh Oh Bango - Ultimate Summer (Cee' Bred in California by Mitchell Dutko & Bob Abrams |              |                          | Stra               |     |
|                                       | Bred in California by Mitchell Dutko & Bob Abrams Strohmaier Racing Andy M                                                    | //athi       | c/Possle                 | es, Richard)       | 12  |
| _                                     | Black, black 'STRO' on red lightning bolt, red bars on                                                                        |              |                          | es, ricialu)       | 14  |
| 7                                     | Powers Princess                                                                                                               | ı.           | 120                      | Joe<br>Bravo       |     |
| Orange                                | 3y.o. Gr/ro. f (CA) by Grazen - Powers Lilsis (All Thee Power)                                                                | -            | 120                      | Diavo              |     |
|                                       | Bred in California by Michael P. Strohmaier                                                                                   |              | I Er                     | ic Kruljac         |     |
| _                                     | Mary or James P. Abel White, maroon "JMA" in forest green horseshoe, forest maroon diamonds on sleeves, white cap             | st gre       | en an                    | d                  | •   |
| 8                                     | Our Miss Millie                                                                                                               | ı.           | 120                      |                    |     |
| Pink                                  | 3y.o. Ch. f (CA) by Clubhouse Ride - Miss Rhythmic (Rhythm)                                                                   | -            | 120                      | Desormea           | lux |
|                                       | Bred in California by David McGlothlin                                                                                        |              | Car                      | la Gaines          | _   |
| _                                     | Harris Farms, Inc. & Valpredo<br>Green and white diamonds, green sleeves, green and                                           | l whi        |                          | ia Gairies         | -   |
| 9                                     | Queen of Pompeii                                                                                                              | ı.           | 120                      | Juan<br>Hernande   | -   |
| Turquoise                             | 3y.o. Dk B/ Br. f (CA) by Temple City - Arousing (Cee's Tizzy)<br>Bred in California by Harris Farms & Donald Valpredo        | _            | 120                      | Hermanue           | _   |
| •                                     | Bred in California by Harris Farms & Donald Valpredo Cutter Nehf Racing Stable, LLC or California                             |              |                          | Jay Nehf           | 30  |
|                                       | Thoroughbred Racing Club LLC                                                                                                  |              |                          | ,                  | J   |
| 10                                    | Red, navy blue bar on sleeves, red cap                                                                                        |              |                          | Wayne<br>Barnett   |     |
| Purple                                | Aristeia 🕙                                                                                                                    | L            | 125                      | Daniett            |     |
| -                                     | 4y.o. Dk B/ Br. f (CA) by Creative Cause - Temeeku (Unusual Bred in California by George Krikorian                            | Heat)        |                          |                    |     |
|                                       |                                                                                                                               |              | d 4 -                    | c California brad  |     |
|                                       | Lasix. © denotes horses using lasix that did not in their last sta<br>otes Keeneland Sales Graduate                           | rt. 🐙        | aenote                   | s Calliorilla breu |     |