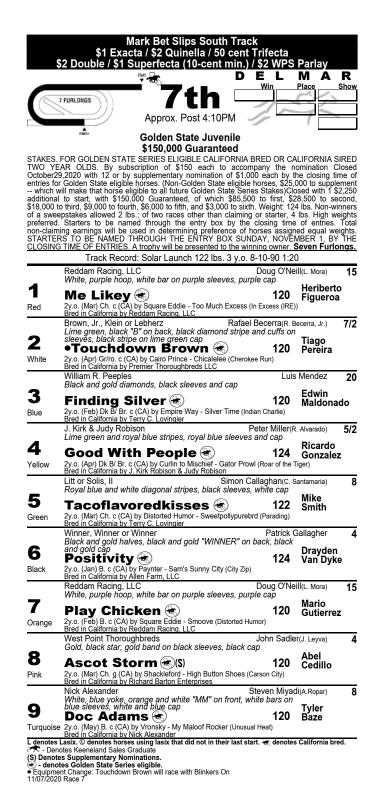

## **RACE SEVEN**

A deep field of Cal-bred 2yos entered this sprint stakes, the choice is the quickest in the field. That is #4 GOOD WITH PEOPLE, back home with state-bred rivals after taking a shot vs. open company on turf in Kentucky. 'PEOPLE raced over the Del Mar main track three times during summer, two wins and a second while setting the pace each time. Although his ability to carry speed seven furlongs is uncertain, there is little doubt he is the one to catch. Gate to wire?

#2 TOUCHDOWN BROWN also took a shot against open company last out; he was not good enough in a G1 route at Santa Anita. He cuts back to a sprint, ran well finishing second to the top choice on the Del Mar track in September, and the seven-furlong distance should be fine. Blinkers back on.

#9 DOC ADAMS looms an upset candidate. He ran well last out on synthetic at Golden Gate, runner-up behind the odds-on favorite that was winning his third straight. It was a decent prep for 'ADAMS, who was nominated to this stakes race just four days after his prep. If he reproduces his synthetic form switching to dirt, he could score an off-the-pace upset. TACOFLAVOREDKISSES defeated a next-out stakes winner last out while racing two turns at Golden Gate; he also ran well on the Del Mar surface in summer. Cal-bred stakes winner POSITIVITY was sold privately and changed trainers since his Graduation Stakes win; ASCOT STORM was sold privately and changed trainers following his impressive debut victory. This field isdeep.