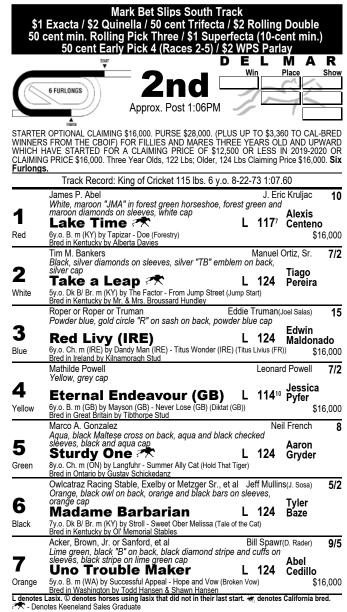

## **RACE TWO**

With an outside post, proven from over the Del Mar main track, and seven career wins from 20 starts, speedy and versatile #7 UNOTROUBLE MAKER is the one to beat. Freshened two months after a decisive victory vs. similar on closing weekend of the summer meet, 'MAKER became reacquainted with the Del Mar surface working a bullet work last week. With a front-running/ pace-pressing trip from the outside, the veteran mare is the one to beat.

#4 ETERNAL ENDEAVOUR did not have the smoothest of trips finishing second behind the top choice in the same race, although she likely would have finished second regardless. 'ENDEAVOR runs best rallying from behind, the pace should be genuine and would flatter her late kick.

#6 MADAME BARBARIAN, a 7yo mare in peak form, was re-claimed last out by Jeff Mullins, who won twice with her in spring and summer. Look for her late. RED LIVY is all speed. She will give the top choice a target to run at.