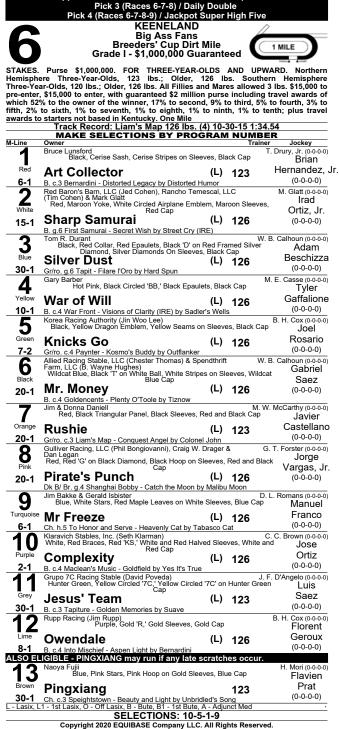

| ravagant by With Dis<br>sy run if any Etk<br>couartered Cap<br>(L)<br>) by Oasis Dream (G<br>(L)<br>) by Oasis Dream (G<br>(L)<br>) the Cat<br>helle Crawford),<br>helle Crawford,<br>Light<br>(L)<br>Gold Fever<br>aliman), Wachtel Sta<br>Dots on White Sleew       | tinction<br>Soratche<br>ved Sleeves,<br>126<br>B)<br>Sleeves, Dari<br>126<br>Elue Cap<br>126<br>ble<br>es, Light Blue<br>121 | (0-0 <sup>-</sup> 0-0)<br><b>as coeur</b><br>C. Hills (0-0-0<br>Dettori<br>(0-0-0-0)<br>J. W. Sadler (0-0-0<br>Saltaria<br>(0-0-0-0)<br>1. Asmussen (0-0-0<br>Ricardo<br>Santana, J<br>Santana, J<br>Santana, J<br>Santana, J<br>Santana, J<br>C. Hiller (0-0-0<br>Javier<br>Castellann |

KEE-11/07/2020-5



Approx Post 10:18 AM...Exacta / Trifecta / Superfecta

Approx Post 10:57 AM...Exacta / Trifecta / Superfecta Pick 3 (Races 7-8-9) / Daily Double Pick 6 (Races 7-12) / Jackpot Super High Five KEENELAND Maker's Mark Breeders' Cup Filly & Mare Turf Grade I - \$2,000,000 Guaranteed 1 3/16 MILES STAKES. Purse \$2,000,000. FOR FILLIES AND MARES, THREE-YEARS-OLD AND UPWARD. Northern Hemisphere Three-Year-Olds, 120 lbs.; Older, 124 lbs. Southern Hemisphere Three-Year-Olds, 118 lbs. Older, 124 lbs. \$30,000 to pre-enter, \$30,000 to enter, with guaranteed \$2 million purse including travel awards of which 52% to the owner of the winner, 17% to second, 9% to third, 5% to fourth, 3% to fifth, 2% to sixth, 1% to seventh, 1% to eighth, 1% to inith, 1% to to third, 5% to fourth, 3% to fifth, 2% to six