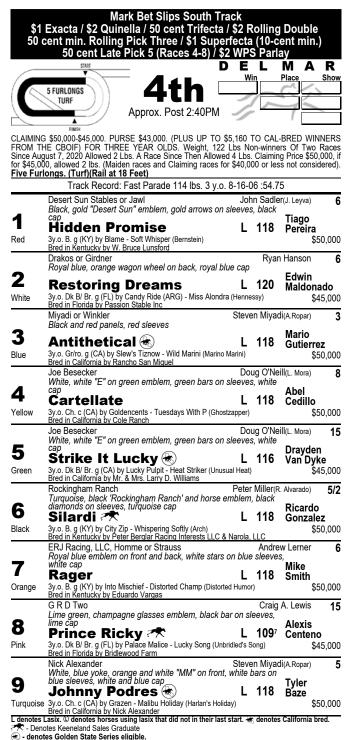

## **RACE FOUR**

#6 SILARDI returns from a two-month freshening to the turf-sprint course on which he finished second vs. older N1X rivals last. It's a significant class drop to \$50k claiming 3yos for SILARDI, who is drawn outside his main pace rival. With a front-running/pacepressing trip, SILARDI should be tough.

#5 STRIKE IT LUCKY apparently thrives on activity. This will be his fourth start in five weeks, he finished a close third last out (four-horse field) against older at Golden Gate. If the pace backs up, 'LUCKY would be in the right spot to pounce.

**#7** RAGER returns from a layoff of nearly six months while dropping into the claiming ranks for the first time. He won his career debut last fall, so he does fire fresh. RESTORING DREAMS is the aforementioned pace rival for the top choice. 'DREAMS finished second vs. similar 3yo claiming turf sprinters here in summer.

Lunch – Monday through Saturday 11:00 a.m to 2:00.p.m Dinner – Weekdays 5:00 pm to 9:30 p.m.; Friday and Saturday 5:00 p.m. to 10:00 p.m.; Sunday 3:00 p.m. to 9:30 p.m.

11/07/2020 Race 4