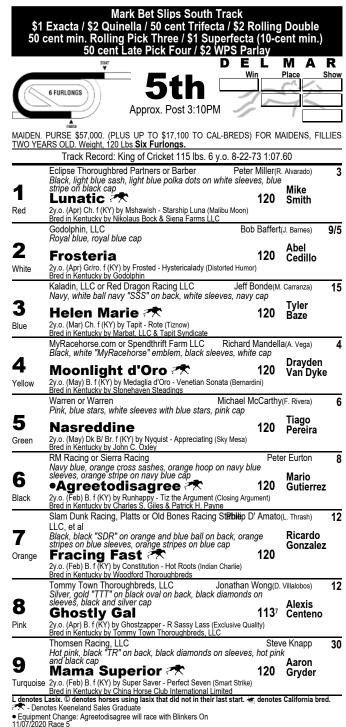

## **RACE FIVE**

A promising runner-up finish by #2 FROSTERIA stamps the 2yo filly the choice in this maiden sprint. Though no match for her heavily favored stablemate, she finished more than six lengths clear of third and worked a bullet half-mile since. Obvious horse to beat.

However, #6 AGREETODISAGREE is believed to be better than her sixth-place debut suggests. She reportedly showed speed from the gate in pre-debut workouts, but she walked out of the gate in her only race, dead last, raced wide and merely ran around the track. She returned to postmore fast works, adds blinkers and should improve with a clean takeoff.

#5 NASREDDINE also was compromised by a slow start, which was not a surprise. She reportedly had gate issues in the morning. But she ran well first out nonetheless, while facing males, rallying to finish second. Expect an improved start second time out. MOONLIGHT D'ORO finished an okay second in her debut three months ago. She can only improve.