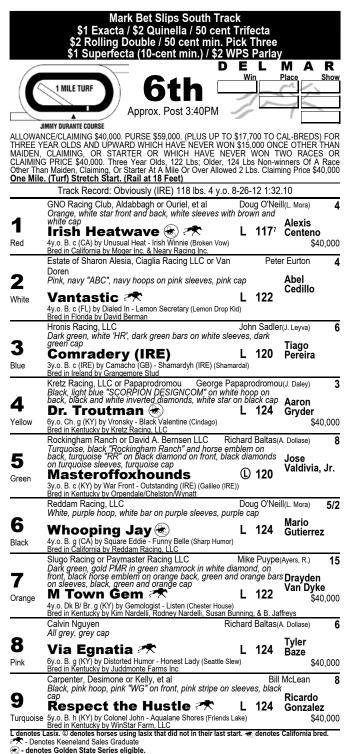

## RACE SIX

#### BEST BET: #6 Whooping Jay (6th race)

Freshened two months after solid performances over the DMR turf during the summer meet, #6 WHOOPING JAY looks rock solid as the favorite in this N1X mile. Runner-up in a Cal-bred stakes, winner of a Cal-bred N1X and runner-up in an open N1X, 'JAY should be tough to beat if he picks up where he left off in summer.

#3 COMRADERY improved each U.S. start: third-second-maiden win last out over a field that included next-out maiden winner War Path. COMRADERY will be rolling late over a turf course that played fair opening weekend with the turf rails at zero. The rails move to 18 feet this week.

#7 M TOWN GEM finished an okay fourth last out against open \$40k claiming rivals at Santa Anita; he scored both career wins over the DMR course. DR. TROUTMAN has one style of running. He is all speed, and will show the way into the stretch.

11/07/2020 Race 6