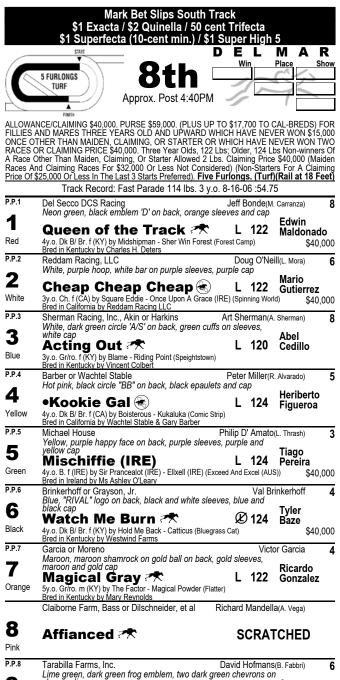

## **RACE EIGHT**

#2CHEAP CHEAP CHEAP wanted no part of dirt last out; she set the pace and cracked. But her recent form includes a highly rated turf sprint win in spring that would be good enough for these. She returns to her preferred surface, and gets the call to win with an up-front trip even though she could face significant pace pressure. One of those pace rivals is dropper

#6 WATCH ME BURN, dropping from N2X and entered for the optional \$40k claim tag. Two turf starts at Del Mar by 'BURN include a claiming win and a solid N2X third. She will keep the top choice honest on the front end. If those two engage, the race could unfold perfectly for #5 MISCHIFFIE, who also drops from N2X. She disappointed without a visible alibi last out, but returned to work well including a half-mile grass work here on Sunday. MISCHIFFIE could tuck into a cozy trip right behind the speed. KOOKIE GAL goes route to sprint and looms the deep threat if the front-runners cancel out one another. ACTING OUT also figures to show speed.

THE PLACE BEFORE THE SHOW Note ( Next to the Belly Up Tavern 143 S. Cedros Ave. Solana Beach 858 720 9000

9 sleeves, lime green cap Aaron Miss Fia L 122 Gryder Turquoise 4y.o. Dk B/ Br. f (KY) by Maclean's Music - Setafire (Jump Start) Bred in Kentucky by Tarabilla Farms L denotes Lasix. 🛈 denotes horses using lasix that did not in their last start. 🕷 denotes California bred.

🖈 - Denotes Keeneland Sales Graduate

🕷 - denotes Golden State Series eligible

Equipment Change: Kookie Gal will race with Blinkers On 11/07/2020 Race 8