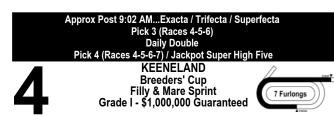

n Halves, Green Cross Sashes, Green Cap B. Colebrook (0-0-0-0) Gerardo Turquoise Rising Seas Corrales (L) 118 (0-0-0-0)20-1 B. f.3 First Defence - Sea Shadow by Jump Start Klaravich Stables, Inc. (Seth Klarman) White, Red Braces, Red 'KS,' White and Red Halved Sleeves, White and Irad 1 O Red Cap Purple Ortiz, Jr. Motivated Seller (L) 118 (0-0-0-0)B. f.3 Into Mischief - Coup by Empire Maker 4-1 Gary & Mary West Hot Pink, Black Diamond Hoop, Black Diamond Hoop on Sleeves, Hot Pink Cap 1 W. B. Calhoun (0-0-0-0) 1 Brian Grey Hernandez, Jr. Regal Beauty (L) 118 (0-0-0-0)20-1 20-1 Ch. f.3 Malibu Moon - Book Review by Giant's Causeway L - Lasix, L1 - 1st Lasix, O - Off Lasix, B - Bute, B1 - 1st Bute, A - Adjunct Med SELECTIONS: 7-10-3-4

Copyright 2020 EQUIBASE Company LLC. All Rights Reserved.



STAKES, Purse \$1,000,000, FOR FILLIES AND MARES, THREE-YEARS-OLD AND UPWARD. Northern Hemisphere Three-Year-Olds, 122 lbs.; Older, 124 lbs.; Southern Hemisphere Three-Year-Olds, 120 lbs.; Older, 124 lbs. \$15,000 to pre-enter, \$15,000 to enter, with guaranteed \$1 million purse including travel awards of which 52% to the owner of the winner, 17% to second, 9% to third, 5% to fourth, 3% to fifth, 2% to sixth, 1% to seventh, 1% to eighth, 1% to ninth, 1% to tenth; plus travel awards to starters not hased in Kentucky, Seven Furlance

|            | Track Record: Taris 118 lbs. (3)<br>MAKE SELECTIONS BY PRO                                                                                         |                      |                    | R                               |
|------------|---