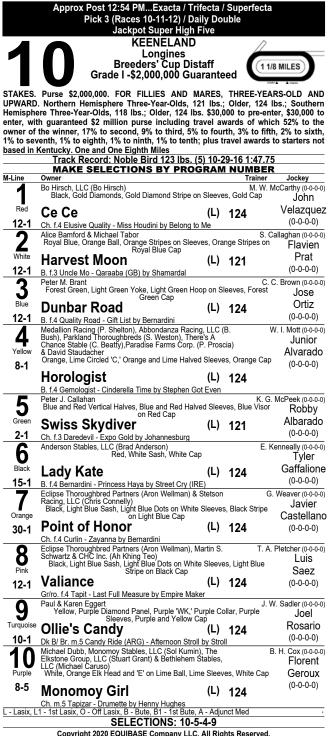

KEENELAND

L and N Racing, LLC (Lee Levinson) Black, Red Chevrons, Red Cuffs on Sleeves, Black Cap

B. g.6 City Zip - Successful Sarah by Successful Appeal Dan J. Agnew, Jerry Schneider, Rodney E. Orr & MyRacehorse.com (M. Behrens) Red, Red 'A' on White Ball, White Cap

Dk B/ Br. h.5 Raison d'Etat - Padmore by French Deputy

B. c.3 Twirling Candy - Natalie Grace by First Dude

B. c.3 Speightstown - Letgomyecho by Menifee Tom Kagele, Madaket Stables LLC (S. Kumin & J. Monteleone), & Gary Barber Orange, Royal Blue K,' Royal Blue Cuffs on Sleeves, Royal Blue 'K' on Orange Cap

Calumet Farm (Brad Kelley) Black, Gold Chevrons, Gold Chevrons on Sleeves, Black Cap

M-Line

1

Red

20-1 2 White

7-2

3 Blue

20-1

4

Yellow

30-1

Ow

Echo Town

C Z Rocket

**Bon Raison** 

Collusion Illusion





#### Approx Post 1:33 PM...Exacta / Trifecta / Superfecta Daily Double / Jackpot Super High Five

KEENELAND Longines Breeders' Cup Turf Grade I - \$4,000,000 Guaranteed



STAKES. Purse \$4,000,000. FOR THREE-YEAR-OLDS AND UPWARD. Northern Hemisphere Three-Year-Olds, 122 lbs.; Older, 126 lbs.; Southern Hemisphere Three-Year-Olds, 118 lbs.; Older, 126 lbs. All Fillies and Mares allowed 3 lbs. \$50,000 to pre-enter, \$50,000 to enter, with guaranteed \$4 million purse including travel awards of which 52% to the owner of the winner, 17% to second, 9% to third, 5% to fourth, 3% to fifth, 2% to sixth, 1% to seventh, 1% to eighth, 1% to ninth, 1% to tenth; plus travel awards to starters not based in Kentucky. One and One Half Miles In the event that this race is taken off the turf it will be c