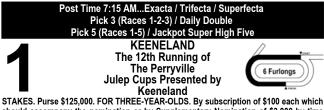

|                     |                     |                        |
|          | 4y.o. Ch. f (CA) by Coil - Lady Rochelle by Iron Cat<br>Bred in California by Sherry Solorzano                                                                                                                                                                                     | ctart !             | V donote -          | Qff Lasix              |
| Lime     | 4y.o. Ch. 1 (CA) by Coil - Lady Rochelle by Iron Cat<br>Bred in California by Sherry Solorzano<br>.asik. © denotes horses using Lasix that did not in their last<br>california bred.<br>es Golden State Series eligible.<br>.Change: Clochard Street will race with Hind Shoes Off | start. L            | X denotes           | Off Lasix.             |



should accompany the nomination or by Supplementary Nomination of \$3,000 by time of entry (Includes entry and starting fees). \$500 to enter and an additional \$500 to start, with \$125,000 guaranteed, of which \$75,000 to the owner of the winner, \$25,000 to second, \$12,500 to third, \$6,250 to fourth, \$3,750 to fifth and \$2,500 to be divided equally among sixth through last. Weight: 122 lbs. Non-winners of a Grade I or II stakes in 2020, allowed 2 lbs.; a sweepstakes since April 1, 4 lbs. The maximum number of starters for The Perryville will be limited to fourthen. In the event that the race overfills the starters (in order I-II-III), then highest earnings in 2020. Starters to be named through the entry box by the usual time of closing. A set of two silver julep cups will be prese