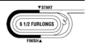

ALLOWANCE/CLAIMING \$80,000. PURSE \$59,000. (PLUS UP TO \$17,700 TO CAL-BREDS) FOR FILLIES THREE YEARS OLD WHICH HAVE NEVER WON \$15,000 ONCE OTHER THAN MAIDEN, CLAIMING, OR STARTER OR WHICH HAVE NEVER WON TWO RACES OR CLAIMING PRICE \$80,000. Weight, 123 Lbs Non-winners Of A Race Other Than Maiden,