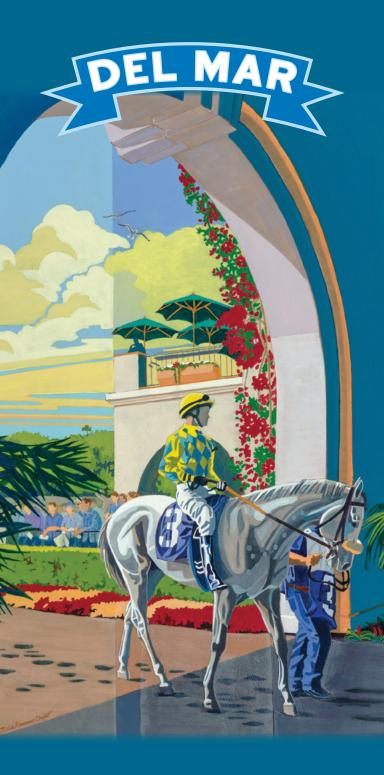

### Where the Turf Meets the Surf

Del Mar racetrack opened its doors (and its betting windows) on July 3, 1937. Since then it's become West Coast racing's summer destination where avid fans and newcomers to the sport enjoy the beauty and excitement of Thoroughbred racing in a gorgeous seaside setting.