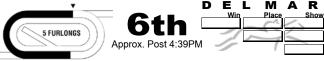

urf colt is already back at the claim level this soon, without taking a shot in a grass race. Regardless, MR. PICKLES is the one to beat in this maiden-claiming race on dirt.

#4 BORDEAUX RED merely ran around the track in a nondescript debut vs. special-weight maidens. But that field was much stronger than this. The winner and runner-up are contenders in the G2 Best Pal Stakes here Saturday.

#10 TRIPPLE SHAKE also drops from special weight: the winner of the race he exits also entered the Best Pal. FOXBOROUGH is first-time tag.



Established 1948

550 Via de la Valle 858-755-6600 Piano Bar · Prime Rib · Cocktails



# \$1 Exacta / \$2 Quinella / 50 cent Trifecta / \$2 Rolling Double 50 cent min. Rolling Pick Three / \$1 Superfecta (10-cent min.) 50 cent Late Pick Four / \$2 WPS Parlay



|                        | 6th Approx. Post 4:39PM                                                                                                                          | 'in                     | Place Show                         |
|------------------------|--------------------------------------------------------------------------------------------------------------------------------------------------|-------------------------|------------------------------------|
| MAIDEN (<br>Weight, 12 | CLAIMING \$40,000-\$35,000. PURSE \$25,000. FOR MAID!<br>0 Lbs Claiming Price \$40,000, if for \$35,000, allowed 2 lbs. <b>F</b>                 | ENS, TV<br>ive Furl     | VO YEARS OLD                       |
|                        | Track Record: Chasing Aces 120 lbs. 2 y.o. 7-17-