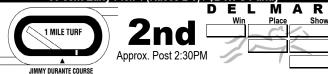

#### **RACE TWO**

#2 RED BUNTING has not won a race since her debut two years ago in England, but she has repeatedly finished close against better company than she meets in this \$32k claiming turf mile, N2L. Off since March, she runs well fresh and also has run well over the Del Mar turf. The rails are at 30 feet this week, so it will be interesting to see if the course profile that was "closers friendly" will change at the new configuration. If so, RED BUNTING would be up against it.

#4 SAPORI GIRL scored a sharp maiden-claiming win here three weeks ago, due partly to a ground-saving trip orchestrated by jockey Umberto Rispoli and partly due to her :23.22 final guarter. She has more tactical speed than the top choice, which could prove beneficial if the rails-at-30 setting promotes forwardly placed runners.

#3 KALLINIKI drops for the first time into a claiming race; she will be forwardly placed. KLEEN KARMA gets a beneficial rider switch to Flavien Prat, and may also benefit by the shorter distance of this mile turf race.

BEATEN CLAIMING \$32,000. PURSE \$23,000. FOR FILLIES AND MARES THREE YEARS OLD AND UPWARD WHICH HAVE NEVER WON TWO RACES. Three Year Olds, 121 Lbs; Older, 124 Lbs Claiming Price \$32,000. One Mile. (Turf) Stretch Start. (Rail at 30 Feet)