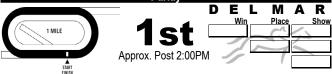

#### Sunday, August 2 **RACE ONE**

Close call between horse-for-course specialists #2 SECRET TOUCH and #5 JULIUS; both scored solid wins opening day and both were claimed. SECRET TOUCH gets the nod, he won a \$16k claiming route that was his third win over the Del Mar track. Claimed by Doug O'Neill, the versatile gelding can press the pace or rally from behind. JULIUS is likely to set the pace. He scored a daylight sprint win opening day vs. N3L rivals, and was claimed for \$20k by Peter Miller. JULIUS carried his speed two turns on this track last summer also, and will try to take them gate to wire. Only one of the first 10 dirt routes this meet was won by the pacesetter.

#3 JUSTIN'S QUEST parlayed a rail-skimming trip into an even-money win last out, while ZESTFUL returns from an eight month layoff with a solid workout pattern. Though not quite as quick as JULIUS, he will keep that rival honest. BLAME IT ON KITTY will rally from last.

| \$32,000.<br>Since Ma | D FOR A CLAIMING PRICE OF \$20,000 OR LESS II<br>Three Year Olds, 121 Lbs; Older, 125 Lbs Non-winn<br>ay 2, 2020 Allowed 2 Lbs. A Race Since Then Allor<br>Claiming, And Starter Races For \$25,000 Or Less No | ers Of Tw<br>wed 4 Lt<br>t Conside | o Races<br>os. Claim<br>ered). <b>On</b> | At A Mile Or<br>ning Price \$3<br>ne Mile. | Over  |
|-----------------------|----------------------------------------------------------------------------------------------------------------------------------------------------------------------------------------------------------------|------------------------------------|------------------------------------------|--------------------------------------------|-------|
|                       | Track Record: Precisionist 114 lbs. 7 y.c                                                                                                                                                                      |                                    |                                          |                                            | 2/5   |
| _                     | Shanderella Stables, Haramoto or Kawahara, et<br>Red, yellow emblem, yellow bars on sleeves, yel                                                                                                               |                                    | IV                                       | lark Glatt                                 | 8/5   |
| 1                     | Zestful                                                                                                                                                                                                        | Ĺ                                  | 121                                      | Abel<br>Cedillo                            |       |
| Red                   | 5y.o. Ch. g (KY) by Ghostzapper - Sweet Relish (Smoke Bred in Kentucky by Pin Oak Stud, LLC                                                                                                                    | Glacken)                           |                                          |                                            |       |
|                       | Boom Racing, Great Friends Racing Stable or                                                                                                                                                                    | Do                                 | ug O'Ne                                  | eill(L. Mora)                              | 4     |
| 2                     | Bambauer, et al<br>White, red and blue "BOOM" emblem, white and<br>sleeves with blue and red bars, red cap                                                                                                     | light blu                          | e half                                   | Umberto<br>Rispoli                         | )     |
| White                 | Secret Touch 6y.o. Dk B/ Br. g (KY) by First Defence - Storm Hearted                                                                                                                                           | L                                  | 121                                      | Mopon                                      |       |
| -                     | Bred in Kentucky by CRK Stables, LLC Calvin Nguyen All grey, grey cap                                                                                                                                          | Richard                            | d Baltas                                 | (A. Dollase)                               | 5     |
| 3                     | Justin's Quest 🙈                                                                                                                                                                                               | L                                  | 121                                      | Flavien<br>Prat                            |       |
| Blue                  | 5y.o. Ch. g (KY) by Justin Phillip - Winter's Quest (Coron<br>Bred in Kentucky by Castleton Lyons & Kilboy Estate                                                                                              | ado's Que                          | st)                                      | \$3                                        | 2,000 |
| _                     | GNO Racing Club, O'Neill or Rothblum Orange, white star front and back, white sleeves                                                                                                                          |                                    |                                          | eill(L. Mora)                              | 5     |
| 4                     | white cap Blame It On Kitty                                                                                                                                                                                    | L                                  | 121                                      | Juan<br>Hernand                            | ez    |
| Yellow                | 4y.o. Dk B/ Br. g (KY) by Blame - E Z Kitty (He's Tops)<br>Bred in Kentucky by Highlander Racing Stable, LLC                                                                                                   |                                    |                                          |                                            |       |
|                       | Altamira Racing Stable or Kagele Orange, royal blue hoop and bar on sleeves, blu                                                                                                                               |                                    |                                          | R. Alvarado)                               | 2     |
| 5                     | Julius 🖈                                                                                                                                                                                                       | L                                  | 121                                      | Heribert<br>Figueroa                       |       |
| Green                 | 5y.o. Gr/ro. g (KY) by Tapit - Amen Hallelujah (Montbrool<br>Bred in Kentucky by Town & Country Horse Farms, LLC                                                                                               | :                                  |                                          |                                            |       |
|                       | s Lasix. © denotes horses using lasix that did not in their la<br>notes Keeneland Sales Graduate                                                                                                               | st start. 🛪                        | denotes                                  | California br                              | ed.   |