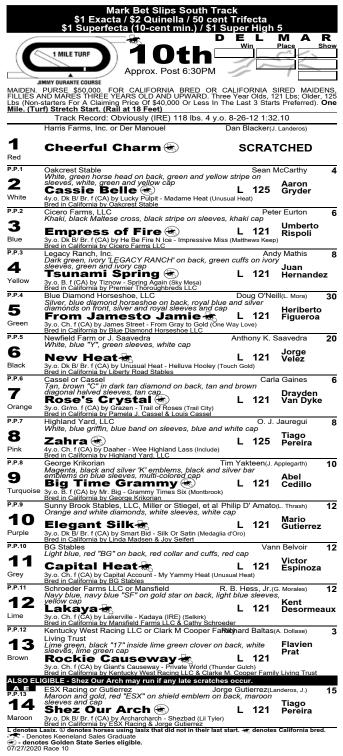

## RACE TEN

Another contender in a rescheduled race got the worst of it when post positions were redrawn. This Cal-bred maiden turf mile was postponed from July 17, and #13 ROCKIE CAUSEWAY finds herself mired on the also-eligible list. She would likely lose ground if she does draw in. Her fourth-place debut was solid. Racing two turns, she was keen early, wrangled back, shuffled and lost position on the far turn, re-rallied inside and finished with run. Not sure what type trip she can get from this outside post, but nonetheless the one to beat based on her debut.

#3 EMPRESS OF FIRE raced evenly to finish fourth in her sprint debut; afterward her rider suggested two turns on turf. This is two turns on turf. The second-start maiden should improve off her respectable debut.

#2 CASSIE BELLE is an eight-start maiden with four in-the-money finishes including a career-best runner-up effort last out at five and a half.