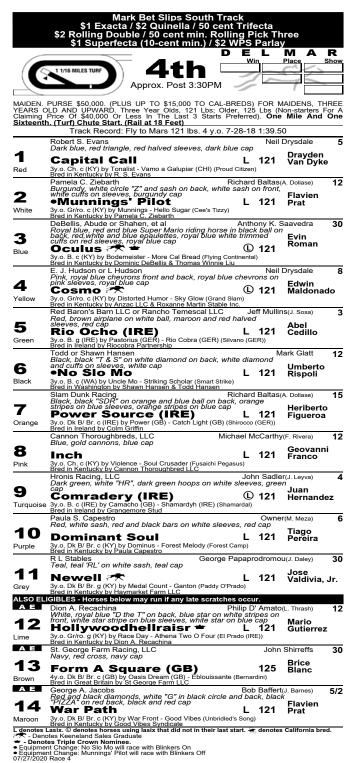

# RACE EIGHT

A sharp runner-up comeback by #7 MESUT in a sprint stakes sets him up for a stretch-out win at one mile while dropping to N2X. Although it is questionable whether he really wants to run this far, he ran okay in a route in his final start prior to a layoff last year and also finished second in a turf route in 2018. This is his fifth try around two turns: his comeback effort tilts the scale in his favor.

#2 KING OF SPEED was overmatched in a G3 last out; his fourth-place finish two back in a similar N2X mile puts him in the hunt. The race shape was against him that race; the one-two finishers rallied from behind. This race has less pace, 'SPEED could get a comfortable trip setting easy splits or sitting second behind the stretch-out sprinter two stalls to his outside.

#3 UNTAMED DOMAIN, graded stakes winner early in his career and runner-up in the 2017 Breeders' Cup Juvenile Turf on the Del Mar course, makes his first start since last fall and first for a new trainer. Works look good, though layoff horses from this stable typically race into condition rather than fire first start back. Third preference nonetheless. FIGHT ON is the aforementioned stretch-out sprinter quick enough to make the lead if he wants.

• Equipment Change: Mesut will race with Blinkers Off • Gregorian Chant (GB) - has been gelded since last start.

07/27/2020 Race 8