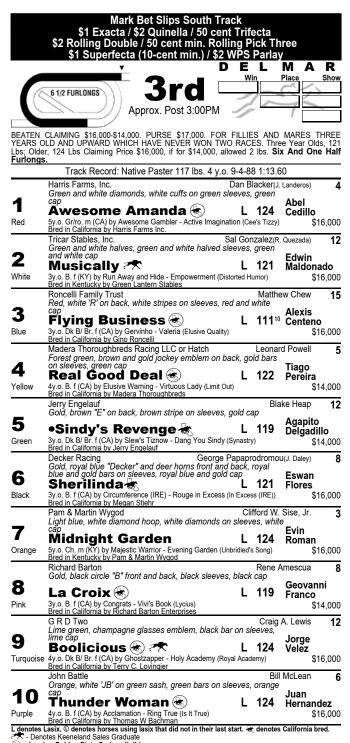

# **RACE THREE**

Lightly raced #7 MIDNIGHT GARDEN followed her maiden-20 debut victory with a creditable runner-up finish at this N2L claiming level. Off two months, she clearly runs well fresh and faces a modest field.

#1 AWESOME AMANDA was only prepping in her comeback, a \$25k claiming N2L in which she was entered "not be to be claimed." She drops for the money run second start back, with enough speed to establish position from the inside post.

#4 REAL GOOD DEAL has been stuck at this class level, but finished in the money four of her last six.

Annotes Golden State Series eligible

Equipment Change: Sindy's Revenge will race with Blinkers On 07/27/2020 Race 3