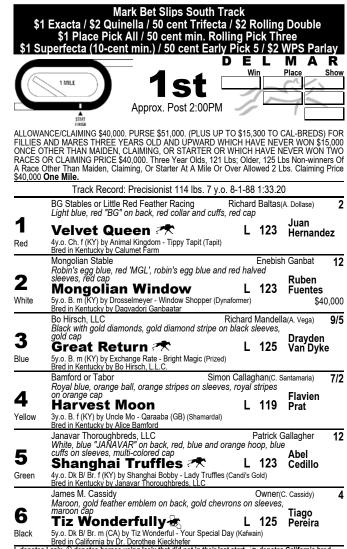

# Monday, July 27 RACE ONE

**#4 HARVEST MOON** was fortunate to win a maiden race last out; runner-up My Happy Girl broke slowly, raced wide, and was best. But the win by 'MOON was just her second start, she did it setting/pressing a fast pace. It would be tough to win this N1X dirt mile with the same style, because this field is loaded with speed. But 'MOON showed in her third-place debut (on turf) she can rally from off, and if able to ration her speed, she could get a cozy trip forwardly placed just off the pace. Bottom line: the well-bred and lightly raced filly has upside; she gets a weight break as the only 3-year-old in the field.

**#1 VELVET QUEEN** is speed on the rail, with one way to go. That is, straight to the front. She "won" this condition in January but later was disqualified; she returns with a solid work pattern for a trainer whose comebackers usually are ready to fire. 'QUEEN probably is the speed of the speed.

**#3 GREAT RETURN** tries dirt for the first time; she already won this condition, but that was turf. Revised guidelines allow N1X winners to retain N1X eligibility switching surfaces.

# DRINK WELL. Do Well.

Composting agave fiber is our opening act.

Learn more about our commitment to sustainability at patrontequila.com/commitment

L denotes Lasix. © denotes horses using lasix that did not in their last start. 😹 denotes California bred. 🔭 - Denotes Keeneland Sales Graduate 07/27/2020 Race 1