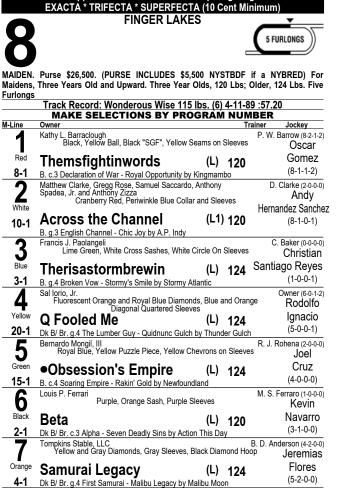

# NEW VOCATIONS **RACEHORSE ADOPTION PROGRAM:**

\*\*Pick Six Starts Here\*\* Mark Bet Slips South Track \$1 Exacta / \$2 Quinella / 50 cent Trifecta / \$2 Rolling Double 50 cent min. Rolling Pick Three / \$1 Superfecta (10-cent min.) \$2 Pick Six Starts / \$2 WPS Parlay D Ε M A R L Win 5 1/2 FURLONGS Approx. Post 4:00PM MAIDEN CLAIMING \$50,000. PURSE \$25,000. FOR CALIFORNIA BRED OR CALIFORNIA SIRED MAIDENS, FILLIES AND MARES THREE YEARS OLD AND UPWARD. Three Year Olds, 121 Lbs; Older, 124 Lbs Claiming Price \$50,000. Five And One Half Furlongs. Track Record: Power Jam 119 lbs. 4 y.o. 9-5-16 1:02.10 Old Bones Racing Stable, LLC Philip D' Amato(L Thrash) 12 White and black quarters, green "O B R" on front, green collar and bars on white sleeves, green and white cap Tiago 1 Ole Silver 🕷 L 121 Pereira Red 3y.o. Gr/ro. f (CA) by Acclamation - Silver Swallow (Alphabet Soup) \$50,000 red in California by Andrew Molasky Benjamin C & Sally Warren Craig A. Lewis 15 White, black 'W' on back, black bars on sleeves, black and white 2 Jorae Warren's Empress 💌 L 121 Velez 3y.o. Ch. f (CA) by Clubhouse Ride - Warren's Jitterbug (Affirmative) Bred in California by Benjamin Warren White \$50,000 Branch, Exelby or Glatt, et al Blue, yellow "B" in circle frame on back, blue cap Mark Glatt 8 3 Flavien •Apache Pass 🕷 L 124 Prat 4y.o. Ch. f (CA) by Paddy O'Prado - Fantasy Rocks (Rock Hard Ten) Bred in California by Steve Pavich \$50.000 Blue Tiger Racing Stable, LLC Mike F Black, orange tiger in diamond on back, black diamonds on orange sleeves, black and orange cap Mike Puype(Ayers, R.) 20 4 Agapito Delgadillo Jan Jan Can 🕷 L 124 Yellow 4y.o. B. f (CA) by Grazen - Joe Ja (Ministers Wild Cat) Bred in California by Pete Gallegos \$50 000 Legacy Ranch, Inc. Michael McCarthy(F. Rivera) 15 Dark green, ivory 'LEGACY RANCH' on back, green cuffs on ivory sleeves, green and ivory cap 5 Drayden •Hoť Chicken 🕷 1 121 Van Dyke 3y.o. Ch. f (CA) by Palace - Salty Fries (In Excess (IRE)) Bred in California by Legacy Ranch. Inc. Green \$50.000 Rockingham Ranch Peter Miller(R. Alvarado) Λ Turquoise, black 'Rockingham Ranch' and horse emblem, black diamonds on sleeves, turquoise cap Juan 6 South Beach Gal 🕷 L 121 Hernandez Black 3y.o. Gr/ro. f (CA) by Grazen - Miss Thirtyfour D (Bertrando) Bred in California by Rockingham Ranch \$50,000 Hartshorn, Hartshorn or Tabish Antonio Garcia 8 Royal blue, yellow sun emblem on back, yellow cuffs on sleeves, blue and yellow cap 7 Ruben Va Va Voom 👁 L 124 Fuentes Orange 4y.o. Dk B/ Br. f (CA) by Vronsky - Dafne's Echo (Personable Joe) Bred in California by Lita Marie Tabish & Steven Hartshorn \$50,000 Heinz J. Steinmann Jose Hernandez, Jr. 20 Blue and green diagonal halves, blue sleeve, green sleeve, blue and green cap 8 Edwin L 121 Mountain Pass 🕷 Maldonado Pink 3y.o. B. f (CA) by Empire Way - Alpine Echo (Swiss Yodeler) Bred in California by Heinz H. Steinmann \$50,000 Eichenberger Revocable Trust Eddie Truman(Joel Salas) Blue, silver star with blue dot in center, front and back, blue cap Umberto 9 Approved for Flyby (\*) L 121 Rispoli Turquoise 3y.o. B. f (CA) by Vronsky - Approved to Fly (Perfect Mandate) Bred in California by Old English Rancho \$50,000 J. Keith Desormeaux(Chavez W.) BG Stables or Collins 10 Light blue, red "BG" on back, red collar and cuffs, red cap 10 Kent Desormeaux Candy's Honey (5) 3y.o. Ch. f (CA) by Daddy Nose Best - For You (War Front) Bred in California by BG Stables and James Collins L 121 Purple \$50,000 Southern Comfort Stable, LLC Vladimir Cerin 6 White, red checks, red bar on sleeves, white cap 11 Abel Little Miss Ellie 🗮 L 121 Cedillo 3y.o. B. f (CA) by Richard's Kid - Argue My Case (Closing Argument) Bred in California by Carole Fernandez \$50 000 Grev D P Racing, Nilforushan or Nilforushan Philip D' Amato(L. Thrash) 12 Maroon, toast "N" and emblem on back, maroon sleeves, maroon cap bars on toast Geovanni Too Hot for Curlin 🕷 Franco 4y.o. B. f (CA) by Curlin - Unusual Hottie (Unusual Heat) \$50,000

Bred in California by Ali Nilforushan & Francie Nilforus L denotes Lasix. @ denotes horses using lasix that did not in their - Denotes Keeneland Sales Graduate

Oenotes Neemano Sales Graduate
 Genotes Golden State Series eligible.
 Equipment Change: Hot Chicken will race with Blinkers On
 Equipment Change: Apache Pass, Approved for Flyby will race with Blinkers Off 07/27/2020 Race 5