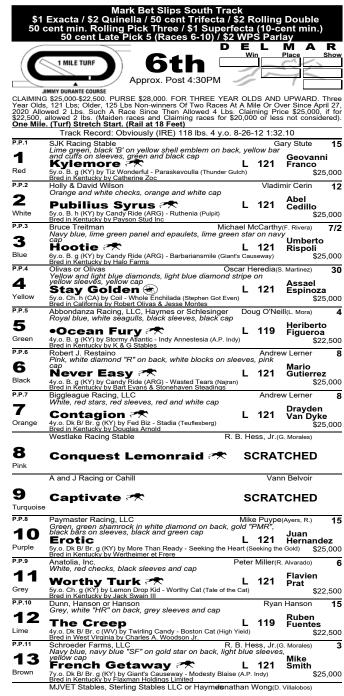

# NEW VOCATIONS **RACEHORSE ADOPTION PROGRAM:**

\*\*Pick Six Starts Here\*\* Mark Bet Slips South Track \$1 Exacta / \$2 Quinella / 50 cent Trifecta / \$2 Rolling Double 50 cent min. Rolling Pick Three / \$1 Superfecta (10-cent min.) \$2 Pick Six Starts / \$2 WPS Parlay D Ε M A R L Win 5 1/2 FURLONGS Approx. Post 4:00PM MAIDEN CLAIMING \$50,000. PURSE \$25,000. FOR CALIFORNIA BRED OR CALIFORNIA SIRED MAIDENS, FILLIES AND MARES THREE YEARS OLD AND UPWARD. Three Year Olds, 121 Lbs; Older, 124 Lbs Claiming Price \$50,000. Five And One Half Furlongs. Track Record: Power Jam 119 lbs. 4 y.o. 9-5-16 1:02.10 Old Bones Racing Stable, LLC Philip D' Amato(L Thrash) 12 White and black quarters, green "O B R" on front, green collar and bars on white sleeves, green and white cap Tiago 1 Ole Silver 🕷 L 121 Pereira Red 3y.o. Gr/ro. f (CA) by Acclamation - Silver Swallow (Alphabet Soup) \$50,000 red in California by Andrew Molasky Benjamin C & Sally Warren Craig A. Lewis 15 White, black 'W' on back, black bars on sleeves, black and white 2 Jorae Warren's Empress 💌 L 121 Velez 3y.o. Ch. f (CA) by Clubhouse Ride - Warren's Jitterbug (Affirmative) Bred in California by Benjamin Warren White \$50,000 Branch, Exelby or Glatt, et al Blue, yellow "B" in circle frame on back, blue cap Mark Glatt 8 3 Flavien •Apache Pass 🕷 L 124 Prat 4y.o. Ch. f (CA) by Paddy O'Prado - Fantasy Rocks (Rock Hard Ten) Bred in California by Steve Pavich \$50.000 Blue Tiger Racing Stable, LLC Mike F Black, orange tiger in diamond on back, black diamonds on orange sleeves, black and orange cap Mike Puype(Ayers, R.) 20 4 Agapito Delgadillo Jan Jan Can 🕷 L 124 Yellow 4y.o. B. f (CA) by Grazen - Joe Ja (Ministers Wild Cat) Bred in California by Pete Gallegos \$50 000 Legacy Ranch, Inc. Michael McCarthy(F. Rivera) 15 Dark green, ivory 'LEGACY RANCH' on back, green cuffs on ivory sleeves, green and ivory cap 5 Drayden •Hoť Chicken 🕷 1 121 Van Dyke 3y.o. Ch. f (CA) by Palace - Salty Fries (In Excess (IRE)) Bred in California by Legacy Ranch. Inc. Green \$50.000 Rockingham Ranch Peter Miller(R. Alvarado) Λ Turquoise, black 'Rockingham Ranch' and horse emblem, black diamonds on sleeves, turquoise cap Juan 6 South Beach Gal 🕷 L 121 Hernandez Black 3y.o. Gr/ro. f (CA) by Grazen - Miss Thirtyfour D (Bertrando) Bred in California by Rockingham Ranch \$50,000 Hartshorn, Hartshorn or Tabish Antonio Garcia 8 Royal blue, yellow sun emblem on back, yellow cuffs on sleeves, blue and yellow cap 7 Ruben Va Va Voom 👁 L 124 Fuentes Orange 4y.o. Dk B/ Br. f (CA) by Vronsky - Dafne's Echo (Personable Joe) Bred in California by Lita Marie Tabish & Steven Hartshorn \$50,000 Heinz J. Steinmann Jose Hernandez, Jr. 20 Blue and green diagonal halves, blue sleeve, green sleeve, blue and green cap 8 Edwin L 121 Mountain Pass 🕷 Maldonado Pink 3y.o. B. f (CA) by Empire Way - Alpine Echo (Swiss Yodeler) Bred in California by Heinz H. Steinmann \$50,000 Eichenberger Revocable Trust Eddie Truman(Joel Salas) Blue, silver star with blue dot in center, front and back, blue cap Umberto 9 Approved for Flyby (\*) L 121 Rispoli Turquoise 3y.o. B. f (CA) by Vronsky - Approved to Fly (Perfect Mandate) Bred in California by Old English Rancho \$50,000 J. Keith Desormeaux(Chavez W.) BG Stables or Collins 10 Light blue, red "BG" on back, red collar and cuffs, red cap 10 Kent Desormeaux Candy's Honey (5) 3y.o. Ch. f (CA) by Daddy Nose Best - For You (War Front) Bred in California by BG Stables and James Collins L 121 Purple \$50,000 Southern Comfort Stable, LLC Vladimir Cerin 6 White, red checks, red bar on sleeves, white cap 11 Abel Little Miss Ellie 🗮 L 121 Cedillo 3y.o. B. f (CA) by Richard's Kid - Argue My Case (Closing Argument) Bred in California by Carole Fernandez \$50 000 Grev D P Racing, Nilforushan or Nilforushan Philip D' Amato(L. Thrash) 12 Maroon, toast "N" and emblem on back, maroon sleeves, maroon cap bars on toast Geovanni Too Hot for Curlin 🕷 Franco 4y.o. B. f (CA) by Curlin - Unusual Hottie (Unusual Heat) \$50,000

Bred in California by Ali Nilforushan & Francie Nilforus L denotes Lasix. @ denotes horses using lasix that did not in their - Denotes Keeneland Sales Graduate

Oenotes Neemano Sales Graduate
 Genotes Golden State Series eligible.
 Equipment Change: Hot Chicken will race with Blinkers On
 Equipment Change: Apache Pass, Approved for Flyby will race with Blinkers Off 07/27/2020 Race 5

## RACE SIX

A \$25k claiming scramble at a mile on turf, #3 HOOTIE gets the call in a race that could go a number of ways. His recent form is decent; he lost ground last out from post 9 yet missed by less than three lengths. Drawn closer to the inside, his best recent race might be good enough. Of course, his 0-for-6 record on the Del Mar turf (one third) is a concern.

#8 CONQUEST LEMONRAID ships in from the Midwest, with turf form early this year that fits with these. The race from which he was claimed last out for \$16k already produced at least three winners.

**#11 WORTHY TURK** drops in class and is reunited with Flavien Prat. FRENCH GETAWAY might have been the choice, but he is mired in an outside post in this mile turf race. He is 2-for-4 on the Del Mar turf.

#### 14 Mithqaal 🔭 SCRATCHED

Maroon

L denotes Lasix. @ denotes horses using lasix that did not in their last start. 😹 denotes California bred. Control of the second se

Ocean Fury - has been gelded since last start. 07/27/2020 Race 6

# RACE SEVEN

This race was scheduled for July 17, but the card was cancelled. #8 MOST SANDISFACTORY remains the one to beat. Runner-up at oddson last out in a maiden-30 sprint, in the money all six starts, 'SANDISFACTORY stretches to a mile and drops to the maiden-20 bottom. The knock on the six-start maiden is MCL stretch-outs is a relatively low-percent angle (13 percent) from this typically high-rate (20 percent-plus) stable.

#3 HAPI HAPI got all messed up when he bore out on the first turn last time in his initial route attempt, yet still managed to finish second. Good effort by the Clubhouse Ride gelding, who has found his niche around two turns.

#7 WORLD AFFAIRS will drop in class from maiden special-weight and make his first start since changing trainers. This is his first start for a claim tag. DRINK TO THAT was an expensive yearling, returning to the race at age 4 while entered for \$20k.

3y.o. B. c (KY) by City Zip - Forest Legend (Forest Camp) Bred in Kentucky by G. Watts Humphrey Jr. \$20,000 denotes Lasix. () denotes horses using lasix that did not in their last start.

- Denotes Keeneland Sales Graduate

Generating State State State State
 Generating State Series eligible.
 Equipment Change: Most Sandisfactory will race with Blinkers Off 07/27/2020 Race 7