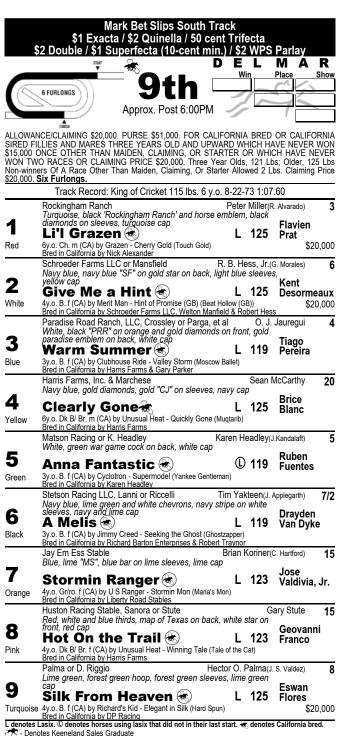

## RACE NINE

This Cal-bred N1X/optional claiming sprint was scheduled for July 18 when racing was cancelled. When the race was redrawn, #1 LI'L GRAZEN got the worst of the draw and now breaks from the rail. But she does have speed, and might clear the field anyway. Runner-up both recent starts at this Cal-bred N1X/optional claiming level, she set a blazing pace last out racing five and a half at Los Alamitos, opened up and got collared. Super try. If she rations her speed, she can be gone. If she falters, this is anyone's race from behind.

#9 SILK FROM HEAVEN rallied from far back to upset the top choice last out at this level 'HEAVEN entered back for the optional claim tag and will roll late

#6 A MELIS added blinkers and dusted maidens by four lengths chasing a solid pace. She might have been a contender Friday in the Fleet Treat Stakes for Cal-bred 3yo fillies at seven furlongs, but she opted for this shorter race at six furlongs. Turf-to-dirt route-tosprint CLEARLY GONE will rally. She is racing into condition, third start following a layoff after an improved third last out at in a turf mile.

- denotes Golden State Series eligible. 07/27/2020 Race 9