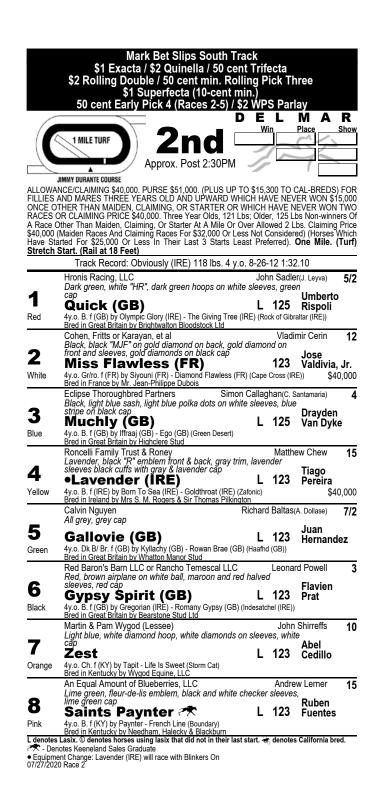

# RACE TWO

Trouble-prone **#1 QUICK** is past due for a N1X win; she finished in the money all three starts in the U.S., with trouble every time including her runner-up finish last out at this mile distance. One of these days she will get a clean journey and bang out this condition.

**#6 GYPSY SPIRIT** should vie for favoritism based on her runner-up U.S. debut two back and creditable effort last out in a Grade 3. She returns to the allowance ranks and should be right there if she reproduces her Santa Anita form at Del Mar. However, like the top choice, 'SPIRIT is tough to trust. She is 1-for-21, with four seconds and six thirds.

**#3 MUCHLY** found nine furlongs slightly out of reach last out, she lost her punch late and finished second. She benefits by a cutback to one mile. ZEST might be ranked too low by this handicapper. Her comeback was sharp, she has tactical speed and also can finish. Her 23.60-second closing quarter last out is the fastest recent final quarter in the field.