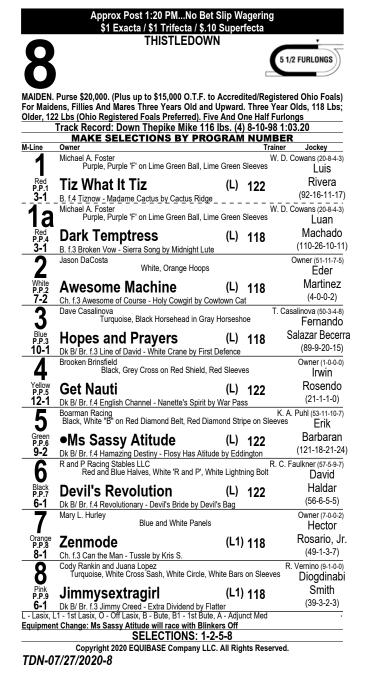

| • • •               |              | (75-15-7-16)               |
|                    | Dk B/ Br. h.6 Tapizar - Ryan's Inheritance by Valid<br>1 - 1st Lasix, O - Off Lasix, B - Bute, B1 - 1st Bute, J | Expecta<br>A - Adiu | ations       |                            |
| L - LOSIA, L       | SELECTIONS: 7-5-                                                                                                |                     |              | <u> </u>                   |
|                    | Convright 2020 EQUIDASE Company LLC                                                                             |                     | hte Deer     | mind                       |

Copyright 2020 EQUIBASE Company LLC. All Rights Reserved. TDN-07/27/2020-7



Approx Post 10:22 AM...No Bet Slip Wagering Daily Double / Pick 3 (Races 2-3-4) Exacta / 50 cent Trifecta / 10 cent Superfecta

PARX RACING

6 1/2 FURLONGS

BEATEN CLAIMING. Purse \$15,000. (Plus 40% PA Bred Bonus) For Three Year Olds and Upward Which Have Not Won A Race Since January 27. Three Year Olds, 120 Lbs; Older, 126 Lbs Claiming Price \$5,000 (Races Where Entered For \$4,000 Or Less Not Considered In Elidibility). Six And One Half Furlongs

| Considere                                                                        | ed In Eligibility). Six And One Half Furlongs                                                                | /=          |                         |                      |                     |
|--------------------------------------------------------------