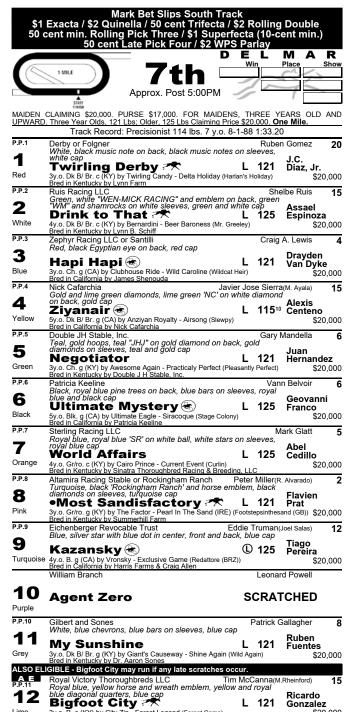

# RACE EIGHT

A sharp runner-up comeback by #7 MESUT in a sprint stakes sets him up for a stretch-out win at one mile while dropping to N2X. Although it is questionable whether he really wants to run this far, he ran okay in a route in his final start prior to a layoff last year and also finished second in a turf route in 2018. This is his fifth try around two turns: his comeback effort tilts the scale in his favor.

#2 KING OF SPEED was overmatched in a G3 last out; his fourth-place finish two back in a similar N2X mile puts him in the hunt. The race shape was against him that race; the one-two finishers rallied from behind. This race has less pace, 'SPEED could get a comfortable trip setting easy splits or sitting second behind the stretch-out sprinter two stalls to his outside.

#3 UNTAMED DOMAIN, graded stakes winner early in his career and runner-up in the 2017 Breeders' Cup Juvenile Turf on the Del Mar course, makes his first start since last fall and first for a new trainer. Works look good, though layoff horses from this stable typically race into condition rather than fire first start back. Third preference nonetheless. FIGHT ON is the aforementioned stretch-out sprinter quick enough to make the lead if he wants.

• Equipment Change: Mesut will race with Blinkers Off • Gregorian Chant (GB) - has been gelded since last start.

07/27/2020 Race 8