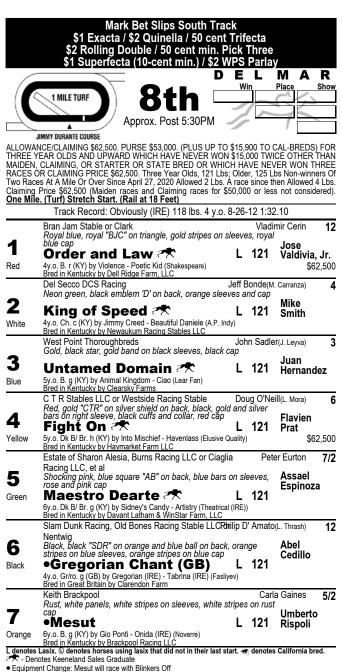

rmatched in a G3 last out; his fourth-place finish two back in a similar N2X mile puts him in the hunt. The race shape was against him that race; the one-two finishers rallied from behind. This race has less pace, 'SPEED could get a comfortable trip setting easy splits or sitting second behind the stretch-out sprinter two stalls to his outside.

#3 UNTAMED DOMAIN, graded stakes winner early in his career and runner-up in the 2017 Breeders' Cup Juvenile Turf on the Del Mar course, makes his first start since last fall and first for a new trainer. Works look good, though layoff horses from this stable typically race into condition rather than fire first start back. Third preference nonetheless. FIGHT ON is the aforementioned stretch-out sprinter quick enough to make the lead if he wants.





• Equipment Change: Mesut will race with Blinkers Off • Gregorian Chant (GB) - has been gelded since last start.

07/27/2020 Race 8

## RACE NINE

This Cal-bred N1X/optional claiming sprint was scheduled for July 18 when racing was cancelled. When the race was redrawn, #1 LI'L GRAZEN got the worst of the draw and now breaks from the rail. But she does have speed, and might clear the field anyway. Runner-up both recent starts at this Cal-bred N1X/optional claiming level, she set a blazing pace last out racing five and a half at Los Alamitos, opened up and got collared. Super try. If she rations her speed, she can be gone. If she falters, this is anyone's race from behind.

#9 SILK FROM HEAVEN rallied from far back to upset the top choice last out at this level 'HEAVEN entered back for the