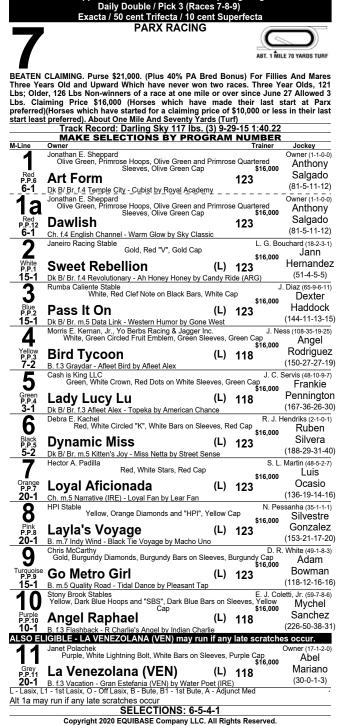

| • • •                  |                                        | (144-11-13-15)                  |
|            | 1 - 1st Lasix, O - Off Lasix, B - Bute, B1 - 1st Bute                                            |                        | nct Med                                |                                 |
| - Lasix, L |                                                                                                  |                        |                                        |                                 |
| - Lasix, L | SELECTIONS: 9-                                                                                   |                        |                                        |                                 |

PRX-07/27/2020-6



Approx Post 12:37 PM...No Bet Slip Wagering

PRX-07/27/2020-7

Approx Post 1:04 PM...No Bet Slip Wagering Daily Double / Pick 3 (Races 8-9-10) Exacta / 50 cent Trifecta / 10 cent Superfecta PARX RACING

8

| _         |     |
|-----------|-----|
|           | -20 |
| 6         | フル  |
| C FUELONG |     |
| 6 FURLONG | 15  |

BEATEN CLAIMING. Purse \$19,000. (Plus 40% PA Bred Bonus) For Fillies Three Years Old or Fillies and Mares Four Years Old and Upward Which Have Never Won Three Races. Three Year Olds, 121 Lbs; Older, 126 Lbs Non-winners Of A Race Since June 27 Allowed 31 bs. Claiming Price \$12 500 Six Furlows

| Allowed      | Track Record: Iredell 122 lbs. (                                                                            |                                           | 17 1