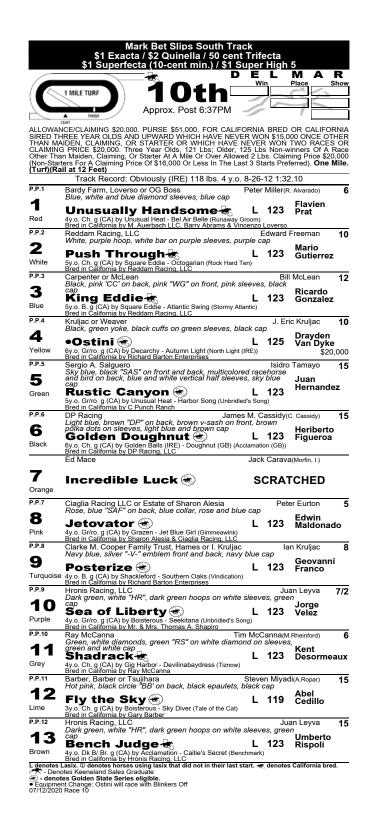

## Del Mar Bottom Line

RACE TEN

**#10 SEA OF LIBERTY** had been off three months when he returned with an okay third in a similar Cal-bred N1X. With that comeback race out of the way, and ascending speed figures, 'LIBERTY enters this turf mile as the deserving choice.

**#3 KING EDDIE** is a sharp claiming runner from Northern California, arriving with a three-race win streak on synthetic and turf. He will be among the pacesetters, but he does not necessarily require the lead.

**#1 UNUSUALLY HANDSOME** won a Cal-bred maiden race last time over Tropical Terror, favored to win a maiden route (race 4) Friday. PUSH THROUGH has been stuck at this class level for a long time, but he will pick them up late.