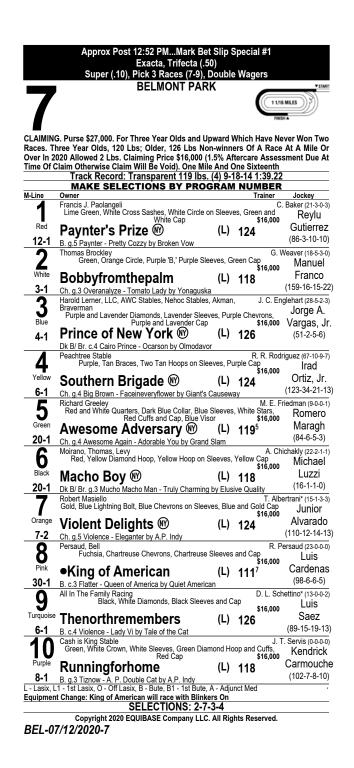

## Del Mar Bottom Line RACE SEVEN

#3 TACOFLAVOREDKISSES worked a bullet :35.20 from the gate one week ago, and should come out firing for trainer Simon Callaghan. Debut progeny of Distorted Humor have won 16 percent of their starts; 'TACO is the first runner produced by a sprint dam.

#6 WHAT'S UP SURFER debuts for trainer Peter Miller, who entered the weekend having already won three races this year with debut 2yos. The apparently sharp workout July 3 by 'SURFER reportedly was in company with Taming the Tigress, 2yo program favorite to win her debut in race 6 on Friday. A good effort by 'Tigress would flatter the July 3 team work.

#1 COLAVITO finished an okay third in his debut as the favorite at Golden Gate Fields. Maiden 2yos trained by Blaine Wright generally improve second time out. LEMON ZINGER and TETON VALLEY also are likely to improve second time out.