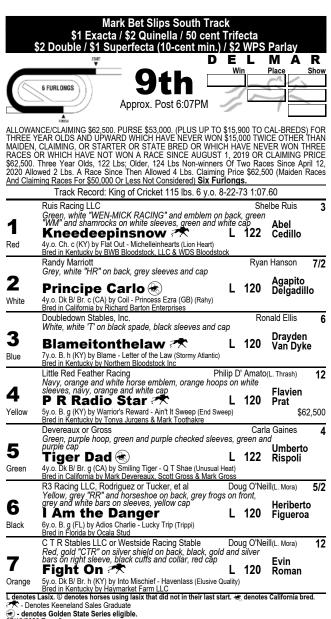

#### BEST BET: P R Radio Star (9th race)

#4 P R RADIO STAR, a sharp claiming veteran in the Midwest, makes his California debut as one of fastest horses in this N2X/optional claiming sprint. 'RADIO STAR has won eight races; he was claimed for \$25k last out from a sharp second at Churchill Downs. The winner of that race returned to finish second for a \$40k tag, the third-place finisher returned to win a fast allowance. Since arriving in California, 'RADIO STAR posted two sharp works for trainer Phil D'Amato, 8-for-33 firstoff-claim the past five years.

**#7 FIGHT ON** returned to form last out with a solid second in an allowance/optional claiming race similar to this. Outside post, pressing trip likely.

**#2 PRINCIPE CARLO** is speed. He gave TIGER DAD a battle last time out in a Cal-bred stakes race. BLAMEITONTHELAW is a Del Mar horse for course that will be rolling late.

07/12/2020 Race 9