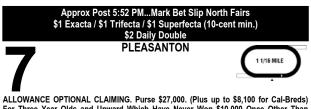

## **Del Mar Bottom Line RACE FIVE**

#2 STREET IMAGE and #3 STREET BEHAVIOR are tough to separate in this maiden-20 sprint. STREET IMAGE gets the call based on back-toback runner-up finishes at this level. He pressed strong fractions both recent starts, and faces a similar pace scenario here because Del Mar dropper STREET BEHAVIOR is drawn directly to his outside. 'BEHAVIOR drops from Cal-bred maiden special-weight to rock bottom, he returns from a four-month freshening and should fire his best shot first start back.

#5 BEDROCK returns to a dirt sprint and drops in class. His third-place finish two starts back in his only dirt race was the best race of his career. Look for him to rally from off the pace. POISE TO STRIKE adds speed and enters with the highest last-out speed figure.