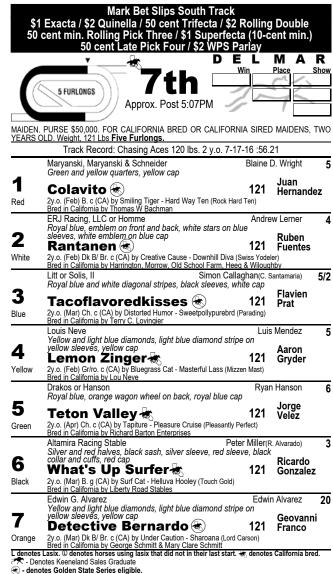

## Del Mar Bottom Line RACE SEVEN

#3 TACOFLAVOREDKISSES worked a bullet :35.20 from the gate one week ago, and should come out firing for trainer Simon Callaghan. Debut progeny of Distorted Humor have won 16 percent of their starts; 'TACO is the first runner produced by a sprint dam.

#6 WHAT'S UP SURFER debuts for trainer Peter Miller, who entered the weekend having already won three races this year with debut 2yos. The apparently sharp workout July 3 by 'SURFER reportedly was in company with Taming the Tigress, 2yo program favorite to win her debut in race 6 on Friday. A good effort by 'Tigress would flatter the July 3 team work.

#1 COLAVITO finished an okay third in his debut as the favorite at Golden Gate Fields. Maiden 2yos trained by Blaine Wright generally improve second time out. LEMON ZINGER and TETON VALLEY also are likely to improve second time out.