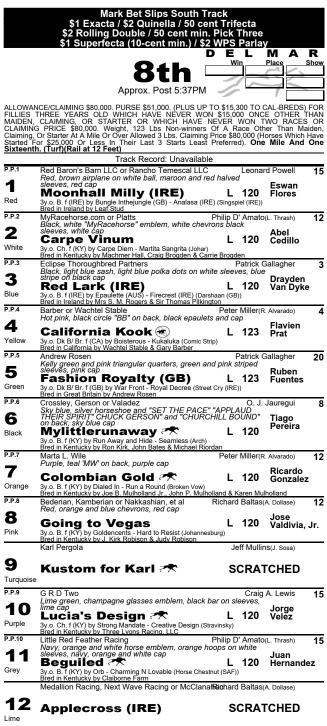

## Del Mar Bottom Line RACE FIGHT

Last-out stakes runners-up **#3 RED LARK** and **#4 CALIFORNIA KOOK** are tough to separate in this N1X turf mile for 3yo fillies. RED LARK gets the call dropping from a G3 vs. older. That race was won by Toinette, a contender in the G1 Jenny Wiley on Saturday at Keeneland (race 8). Each start by RED LARK is better than the start before. CALIFORNIA KOOK followed a blowout Cal-bred N1X win with a better performance finishing second against Cal-bred 3yo males in the Snow Chief Stakes. 'KOOK broke slowly, finished fast, and also has improved each start this season. It's a virtual coin flip between the top pair.

**#8 GOING TO VEGAS** has won three of her last four starts, albeit claiming caliber. Northern California-based MYLITTLERUNAWAY is speed, dropping from a stakes race vs. 3yo males into a N1X for 3yo fillies. Also-eligible APPLECROSS would be returning from a layoff for an excellent layoff stable, and also dropping in class.