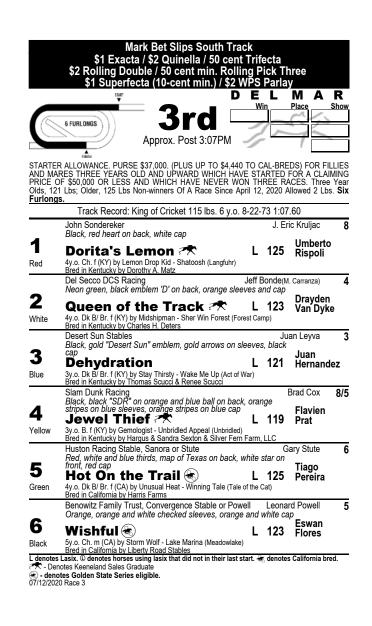

## Del Mar Bottom Line RACE THREE

**#4 JEWEL THIEF** arrives in California with a speed-figure advantage over her rivals in this small field. She is a model of consistency, onetwo all five starts, and finished nearly four lengths clear of third last out in a highly rated starter allowance at Oaklawn. Tough to beat if she reproduces that effort at Del Mar.

**#3 DEHYDRATION** who dusted \$20k claiming rivals at Churchill Downs last out. Four of the five rivals she defeated improved their speed figures by eight points or more when they ran back.

**#2 QUEEN OF THE TRACK** ran well last out finishing a decent third after breaking from the undesirable inside post at Los Alamitos. HOT ON THE TRAIL is sharp, and will be rolling late.