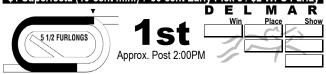

t fall. Sharp workouts for his comeback, he is realistically spotted in a low claiming race. Juan Leyva, assistant to trainer John Sadler, is currently calling the shots. The colt's owner, Hronis Racing, was the leading Del Mar owner the past three summer meets.

**#3 MISTER MCLEAN** defeated older N2L claiming rivals last out in his first start on dirt. He will be forwardly placed. Class dropper HYDROGEN adds speed.



### DRINK WELL. Do Well.

Composting agave fiber is our opening act.

Learn more about our commitment to sustainability at patrontequila.com/commitment.



## Mark Bet Slips South Track \$1 Exacta / \$2 Quinella / 50 cent Trifecta / \$2 Rolling Double \$1 Place Pick All / 50 cent min. Rolling Pick Three \$1 Superfecta (10-cent min.) / 50 cent Early Pick 5 / \$2 WPS Parlay



CLAIMING \$20,000-\$18,000. PURSE \$24,000. FOR THREE YEAR OLDS. Weight, 124 Lbs Non-winners Of Two Races Since April 11, 2020 Allowed 2 Lbs. A race since then Allowed 4 Lbs. Claiming Price \$20,000, if for \$18,000, allowed 2 lbs. (Maiden races and Claiming races for \$16,000 or less not considered). Five And One Half Furlongs.

|        | Track Record: Power Jam 119 lbs. 4 y.o. 9-5                                                                       | -16   | 1:02.10         | )                  |        |
|--------|-------------------------------------------------------------------------------------------------------------------|-------|-----------------|--------------------|--------|
| _      | Gary Barber  Hot pink, black circle "BB" on back, black epaulets and